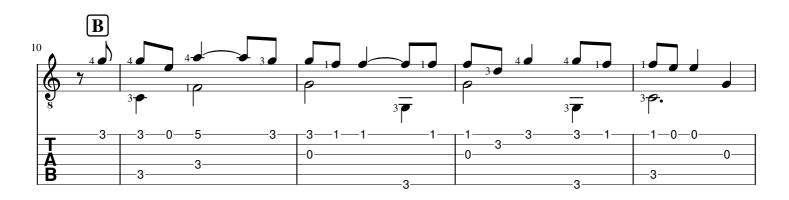

#### About the piece

Title: O Christmas Tree
Composer: Anonymous
Arranger: Bernard, Axelle

Copyright: Copyright © Axelle Bernard Instrumentation: Guitar solo (with tabs)

Style: Christmas - Carols

**Comment:** For a step by step lesson on this music sheet, go to

# O Christmas Tree

### Traditional German Carol