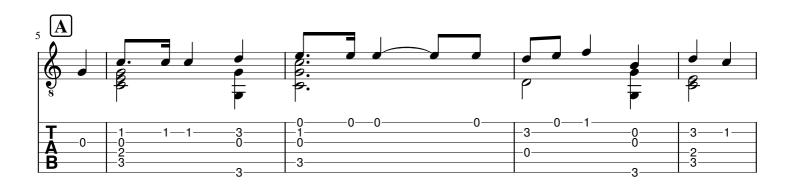

#### About the piece

Title: O Christmas Tree
Composer: Anonymous
Arranger: Bernard, Axelle

Copyright: Copyright © Axelle Bernard Instrumentation: Guitar solo (with tabs)

Style: Christmas - Carols

**Comment:** For a step by step lesson on this music sheet, go to

# O Christmas Tree

### Traditional German Carol