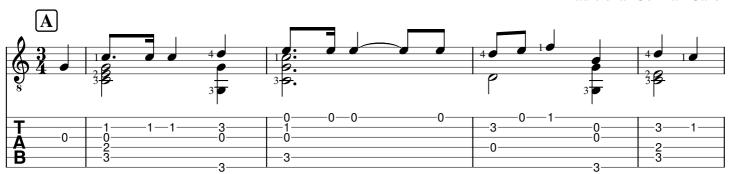

#### About the piece

Title: O Christmas Tree
Composer: Anonymous
Arranger: Bernard, Axelle

Copyright: Copyright © Axelle Bernard Instrumentation: Guitar solo (with tabs)

Style: Christmas - Carols

**Comment:** For a step by step lesson on this music sheet, go to

# O Christmas Tree

### Traditional German Carol