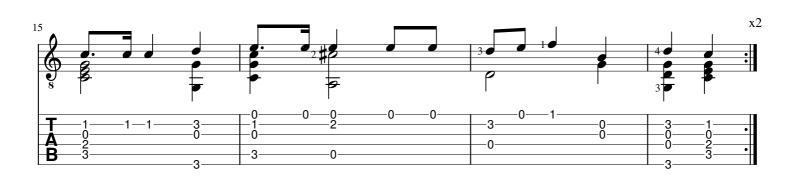

#### About the piece

Title: O Christmas Tree
Composer: Anonymous
Arranger: Bernard, Axelle

Copyright: Copyright © Axelle Bernard Instrumentation: Guitar solo (with tabs)

Style: Christmas - Carols

**Comment:** For a step by step lesson on this music sheet, go to

# O Christmas Tree

### Traditional German Carol