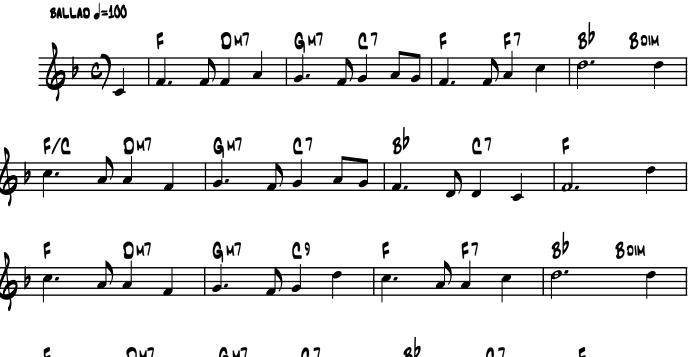

## Auld lang syne Traditional

## About the piece

| Title:           | Auld lang syne            |
|------------------|---------------------------|
| Composer:        | Traditional               |
| Arranger:        | Bergeron, Guy             |
| Copyright:       | Copyright © Bergeron, Guy |
| Publisher:       | Bergeron, Guy             |
| Instrumentation: | Lead sheet                |
| Style:           | Hymn                      |

Prohibited distribution on other website.

CONCERT LEAD SHEET

AULD LANG SYNE

(CE N'EST QU'UN AU REVOIR) (HOTARU NO HIKARI) Hymn