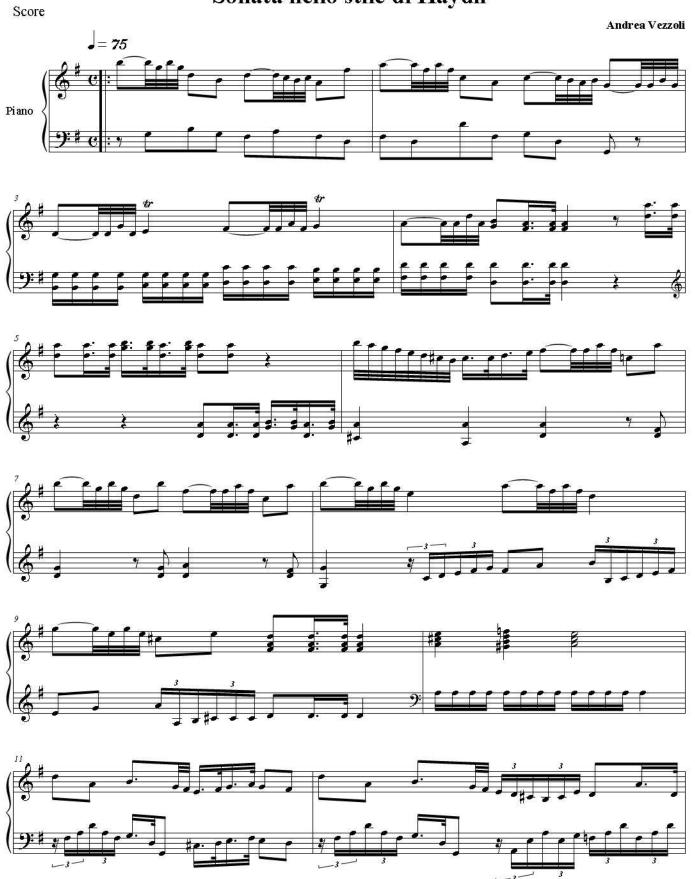

#### About the piece

**Title:** sonata in the Haydn stile **Composer:** ANDREA, VEZZOLI

Copyright: VEZZOLI ANDREA © All rights reserved

Instrumentation: Piano solo

**Comment:** my sonata for piano in the classical stile

# Sonata nello stile di Haydn

Proprietà per tutti i paesi: Edizioni Musicali IMG s.a.s. Via Lenze 26, 83035 Grottaminarda (AV) © Copyright 2010 by Edizioni Musicali IMG s.a.s. Tutti i diritti sono riservati a termini di Legge. All rights reserved. International copyright secured.