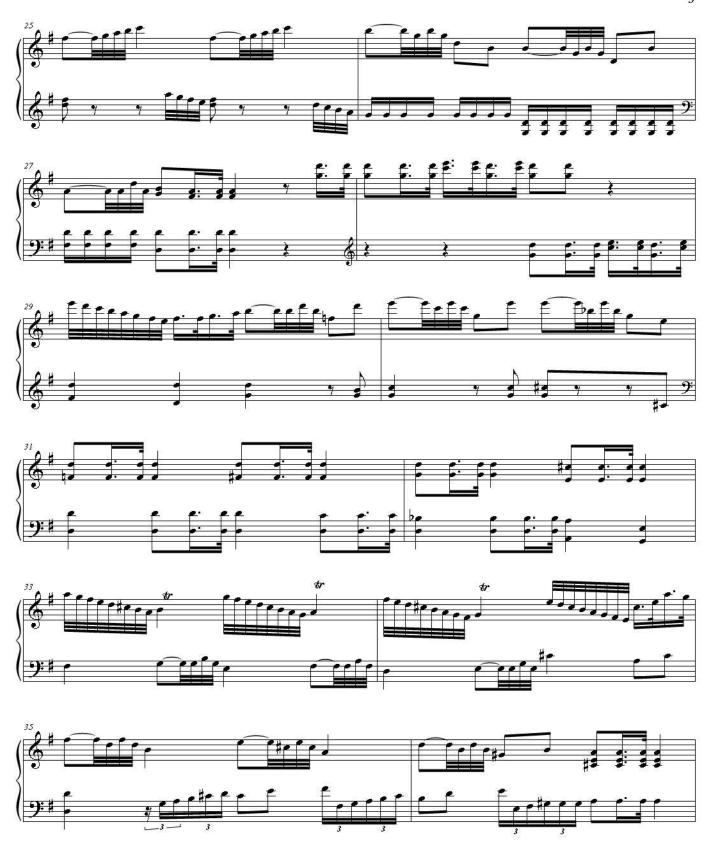

#### About the piece

**Title:** sonata in the Haydn stile **Composer:** ANDREA, VEZZOLI

Copyright: VEZZOLI ANDREA © All rights reserved

Instrumentation: Piano solo

**Comment:** my sonata for piano in the classical stile

# Sonata nello stile di Haydn

Proprietà per tutti i paesi: Edizioni Musicali IMG s.a.s. Via Lenze 26, 83035 Grottaminarda (AV) © Copyright 2010 by Edizioni Musicali IMG s.a.s. Tutti i diritti sono riservati a termini di Legge. All rights reserved. International copyright secured.