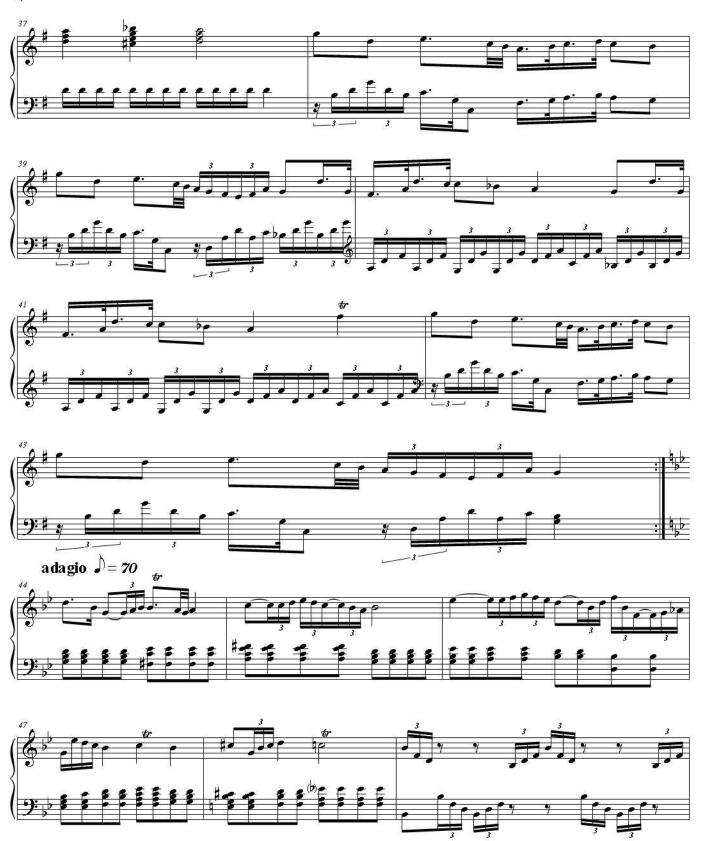

#### About the piece

**Title:** sonata in the Haydn stile **Composer:** ANDREA, VEZZOLI

Copyright: VEZZOLI ANDREA © All rights reserved

Instrumentation: Piano solo

**Comment:** my sonata for piano in the classical stile

# Sonata nello stile di Haydn

Proprietà per tutti i paesi: Edizioni Musicali IMG s.a.s. Via Lenze 26, 83035 Grottaminarda (AV) © Copyright 2010 by Edizioni Musicali IMG s.a.s. Tutti i diritti sono riservati a termini di Legge. All rights reserved. International copyright secured.