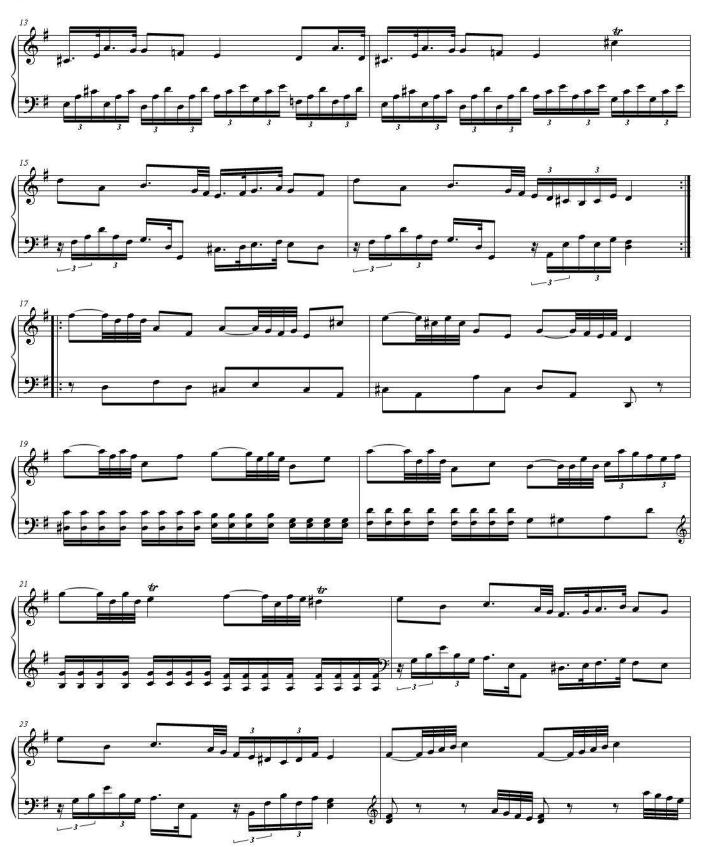

#### About the piece

**Title:** sonata in the Haydn stile **Composer:** ANDREA, VEZZOLI

Copyright: VEZZOLI ANDREA © All rights reserved

Instrumentation: Piano solo

**Comment:** my sonata for piano in the classical stile

# Sonata nello stile di Haydn

Proprietà per tutti i paesi: Edizioni Musicali IMG s.a.s. Via Lenze 26, 83035 Grottaminarda (AV) © Copyright 2010 by Edizioni Musicali IMG s.a.s. Tutti i diritti sono riservati a termini di Legge. All rights reserved. International copyright secured.