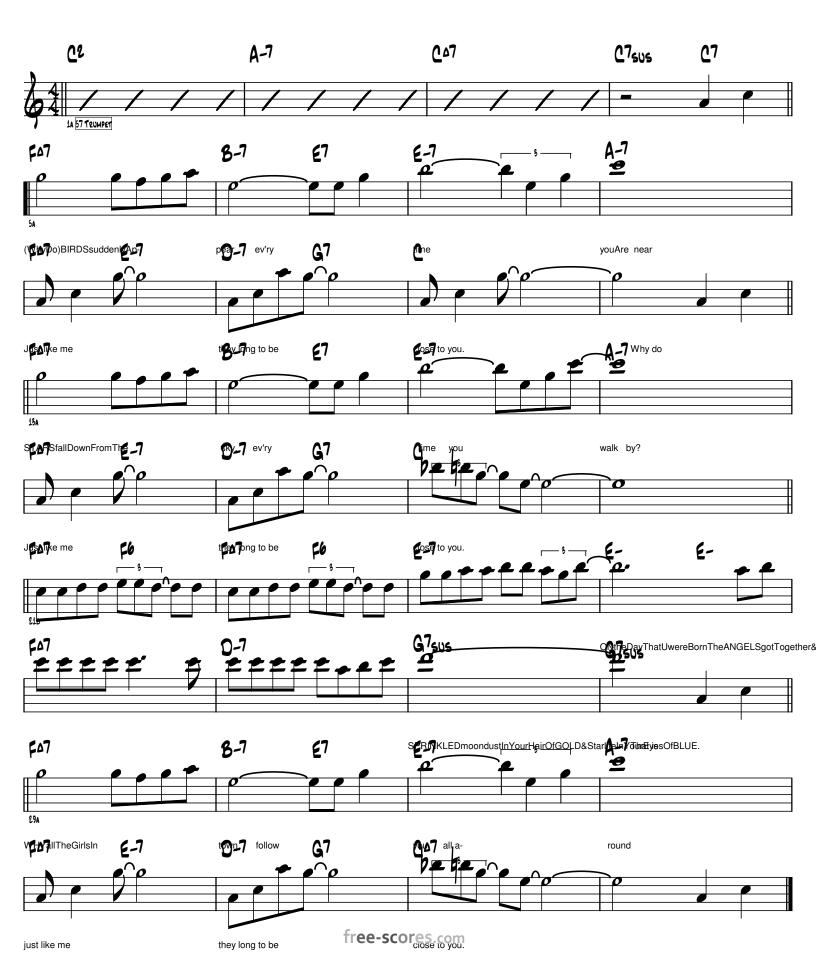

## CLOSE TO YOU

## About the piece

| Title:           | CLOSE TO YOU                |
|------------------|-----------------------------|
| Composer:        | Anderson, Gustav            |
| Arranger:        | Anderson, Gustav            |
| Copyright:       | Copyright © Gustav Anderson |
| Publisher:       | Anderson, Gustav            |
| Instrumentation: | Lead sheet                  |
| Style:           | Soul - Rap - R&B - Hip Hop  |
| Comment:         | 70's POP tune               |
|                  |                             |

## <u>CLOSE TO YOU</u>