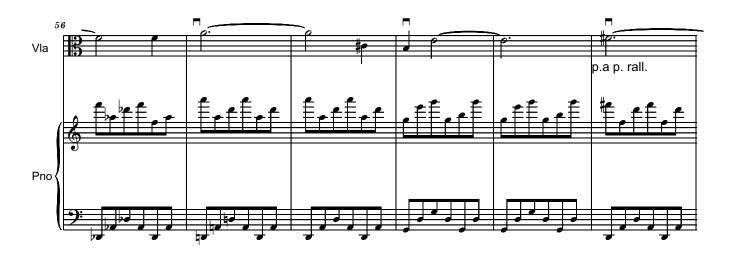

## MELODY for Cello and Piano for my dear husband Serban (1999) Version Viola & Piano

p.a p. rall.

Melodie pentre cello 5º pian dia 1999 Ani Serban, badon se ocobie dilei de vesteres E Liana Alexandra ý 1 相 2 J. 1 ۸ 3 2 ha Z 1 3 Ra n J Eat oni f 9 2 4 0 2 Fa Ζ ч 2 T 1 0 2 n Rep 1 25 mgst 1993 Busuret