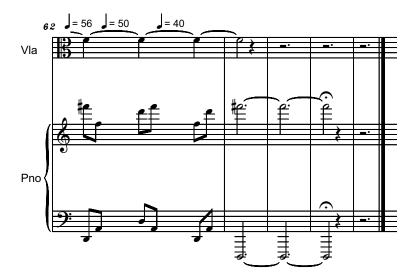

## MELODY for Cello and Piano for my dear husband Serban (1999) Version Viola & Piano

p.a p. rall.

Melodie pentre cello 5º pian dia 1999 Ani Serban, badon se ocobie dilei de vesteres E Liana Alexandra ý 1 相 2 J. 1 ۸ 3 2 ha Z 1 3 Ra n J Eat oni f 9 2 4 0 2 Fa Ζ ч 2 T 1 0 2 n Rep 1 25 mgst 1993 Busuret