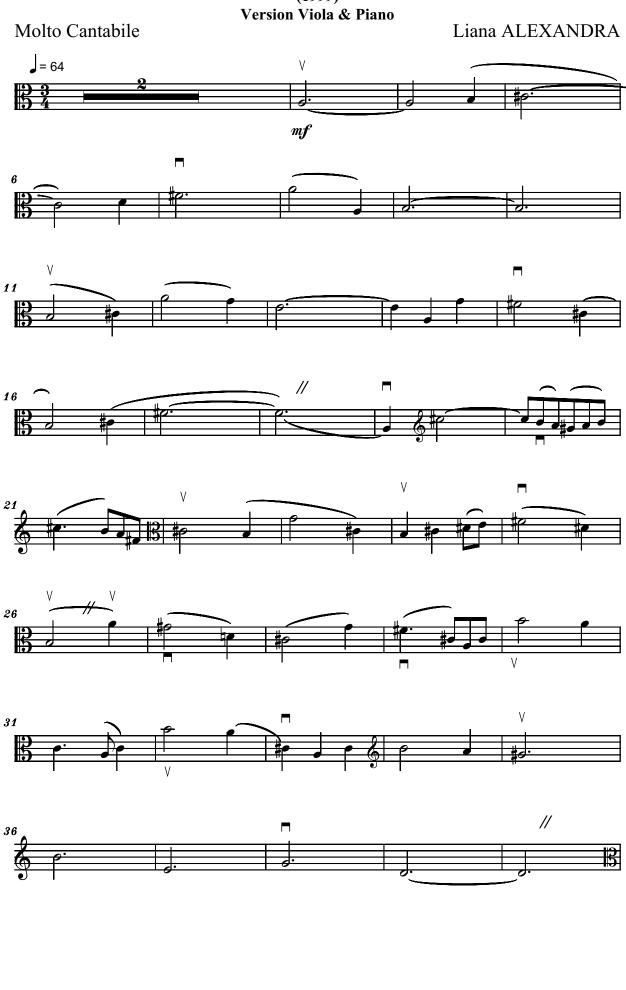

### MELODY for Cello and Piano for my dear husband Serban (1999) Version Viola & Piano

Molto Cantabile = 64 V 23 Vla mf Pno

Liana ALEXANDRA

free-scores.com

free-scores.com

Melodie pentru cello și pian Ini Serban, cador en ocisia z'lei de mestere diana Alexandra mi Re 书早 La Re ## Re # # # Fa# mi #= 桿 Mi Re La Si 9 Sol Re M: Ŧa Mat Sib Mib Re Reb # Sol 一井 Re Sol Re București 7 25 augut 1993