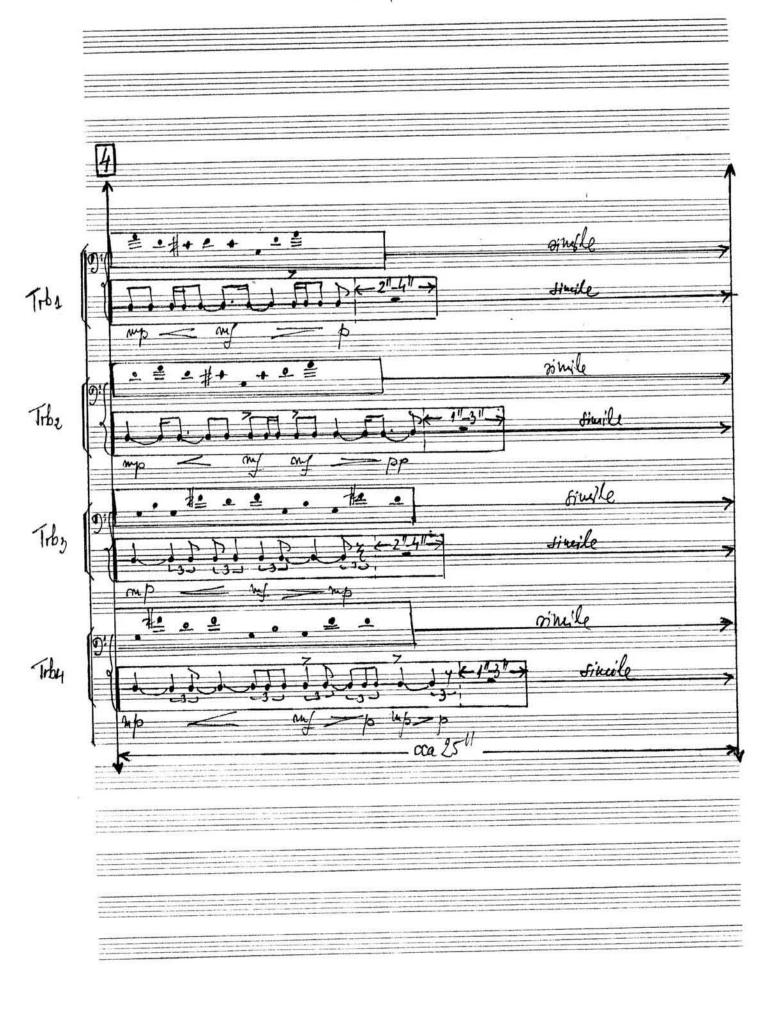

## CONSONANCES I - b for 4 Trombones (1978)

Copyright © by Liana Alexandra (GEMA, UCMR-ADA) IPI Name No 72969535 and 72969437 IPI Base No I-000402252-8

"Consonances IT to st composée pour 4 trombons et compreud 5 sections notées ABCDE. Pour chaque diction la place que les interprètes doivent occuper our la scène est indignée comme fuit: tection A: durée environ 3'- 3'30" des 5 interprêtes feront leur entrée des 4 crius de la salle, se déplaceront graduellement vers le centre de le scène, jusqu'au final de la Section A. Cette rotion devre être jouée de mémoire. Jeopian B - durée environ 3' les interprêtes seront au centre de la science et jouront d'après la postition, places comme suit: 1234 à la famile ortinato de la mesure no -45 les 4 folistes de dinigeront vers les 4 coires de le scène et p'assaierant:

3 4

2

1

Arrivés dous rette position commence la tion C. Lection C. Lection C: emplacement; durée - envilor 2'30" 3 4 A la fin de la section C- les trombones 1 et 2 passerout ou font de la scène, à côté des 20°-3 et 4. Lection D: durée environ 2' Bunplacement: 1234-au fait de le riene tection E - durée ensiter 3'- 3'304 Nomplacement: 234 - au foud de la Jeène. Trombon no 1 - entonne de mémoire de partie, te monvant librement sur la scère. Aax accords du final il se remplacera aujorès des autres.

-3-

-4-

5 Simile 4 -- - - -10 2 #+ 1 . 10 Trby Hug 12 tup Mu mule • -4 + # Troz fingile 1\_3 my Frule . 1: Tibz tilight C 3 Þ 4h P suile . 0 0 They tinglo 1 pp N cca 304

-5-

Magazinul "Muzica" 22

6 Simele bb± + The siveile 2"-4" 6 sempe 6.000 00 1 Trb2 21 Jincile 5 pull 6 mille Thos Sincile 7"-3". de Sine to 00 . р . 9 0. They finile 131 DY4 Derugel cca 30" -