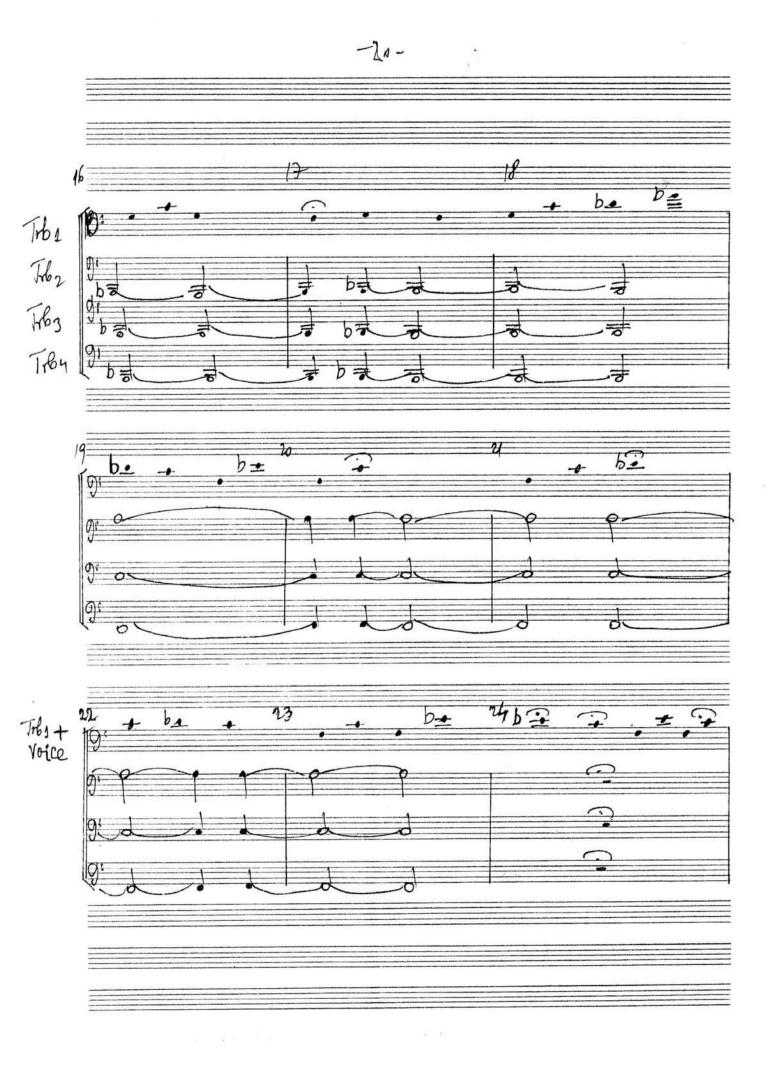

## CONSONANCES I - b for 4 Trombones (1978)

Copyright © by Liana Alexandra (GEMA, UCMR-ADA) IPI Name No 72969535 and 72969437 IPI Base No I-000402252-8

"Consonances IT to st composée pour 4 trombons et compreud 5 sections notées ABCDE. Pour chaque diction la place que les interprètes doivent occuper our la scène est indignée comme fuit: tection A: durée environ 3'- 3'30" des 5 interprêtes feront leur entrée des 4 crius de la salle, se déplaceront graduellement vers le centre de le scène, jusqu'au final de la Section A. Cette rotion devre être jouée de mémoire. Jeopian B - durée environ 3' les interprêtes seront au centre de la science et jouront d'après la postition, places comme suit: 1234 à la famile ortinato de la mesure no -45 les 4 folistes de dinigeront vers les 4 coires de le scène et p'assaierant:

3 4

2

1

Arrivés dous rette position commence la tion C. Lection C. Lection C: emplacement; durée - envilor 2'30" 3 4 A la fin de la section C- les trombones 1 et 2 passerout ou font de la scène, à côté des 20°-3 et 4. Lection D: durée environ 2' Bunplacement: 1234-au fait de le riene tection E - durée ensiter 3'- 3'304 Nomplacement: 234 - au foud de la Jeène. Trombon no 1 - entonne de mémoire de partie, te monvant librement sur la scère. Aax accords du final il se remplacera aujorès des autres.

Lioux foffalt.

Sam Had-1 1978

1 = 60 MM A why-why, tice - unte ad bloken Spaipht, Con Sord. b + = = = simile é. = + **)**; THO1 1-31-> simile grain ca N Chi mar u lico tul simile be 6. b± £ t 1 TH2 simile -411 3 PAF= an Soro day simile b . THOS simile mp lase rull an simile p. be. b . TH64 Simile **>>**p .cca 30"-.1.