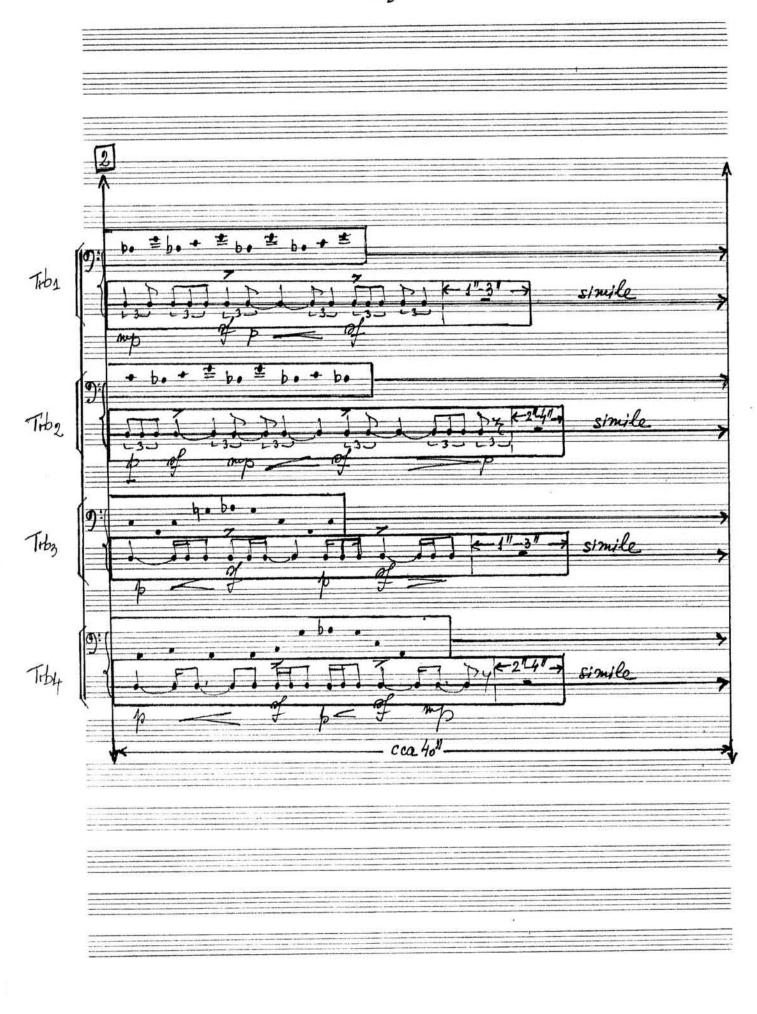

## CONSONANCES I - b for 4 Trombones (1978)

Copyright © by Liana Alexandra (GEMA, UCMR-ADA) IPI Name No 72969535 and 72969437 IPI Base No I-000402252-8

"Consonances IT to st composée pour 4 trombons et compreud 5 sections notées ABCDE. Pour chaque diction la place que les interprètes doivent occuper our la scène est indignée comme fuit: tection A: durée environ 3'- 3'30" des 5 interprêtes feront leur entrée des 4 crius de la salle, se déplaceront graduellement vers le centre de le scène, jusqu'au final de la Section A. Cette rotion devre être jouée de mémoire. Jeopian B - durée environ 3' les interprêtes seront au centre de la science et jouront d'après la postition, places comme suit: 1234 à la famile ortinato de la mesure no -45 les 4 folistes de dinigeront vers les 4 coires de le scène et p'assaierant:

3 4

2

1

Arrivés dous rette position commence la tion C. Lection C. Lection C: emplacement; durée - envilor 2'30" 3 4 A la fin de la section C- les trombones 1 et 2 passerout ou font de la scène, à côté des 20°-3 et 4. Lection D: durée environ 2' Bunplacement: 1234-au fait de le riene tection E - durée ensiter 3'- 3'304 Nomplacement: 234 - au foud de la Jeène. Trombon no 1 - entonne de mémoire de partie, te monvant librement sur la scère. Aax accords du final il se remplacera aujorès des autres.

Lioux foffalt.

Sam Had-1 1978

1 = 60 MM A why-why, tice - unte ad bloken Spaipht, Con Sord. b + = = = simile é. = + **)**; THO1 1-31-> simile grain ca N Chi mar u lico tul simile be 6. b± £ t 1 TH2 simile -411 3 PAF= an Soro day simile b . THOS simile mp lase rull an simile p. be. b . TH64 Simile **>>**p .cca 30"-.1.