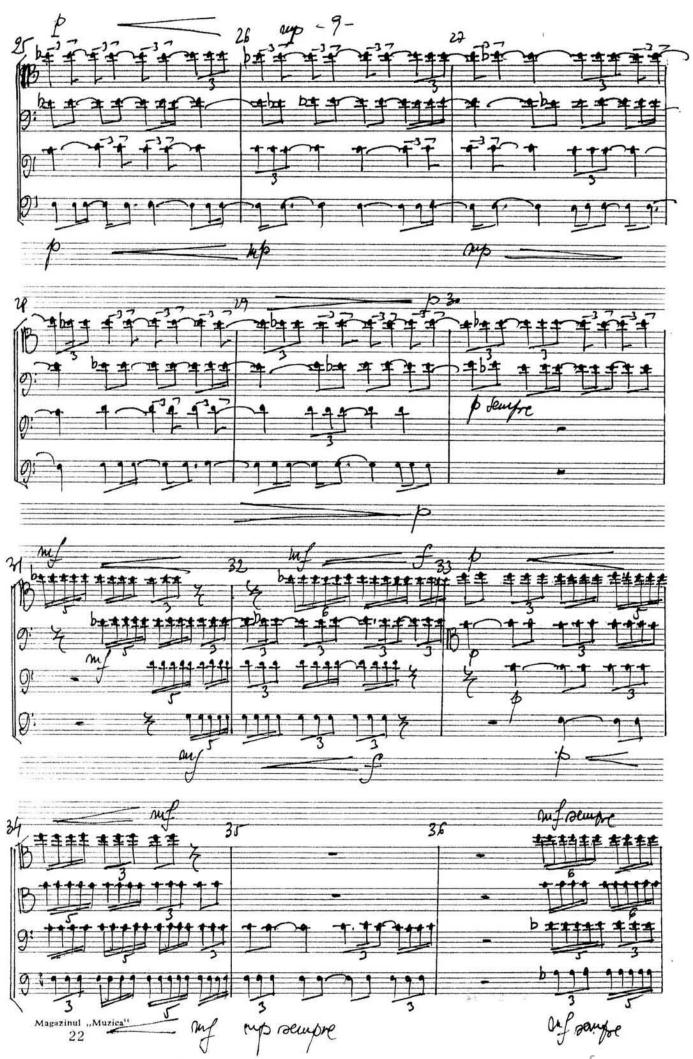

free-scores.com

Magazinul "Muzica" 22

- 44

٠

28 29 30 foco a foco - Rall. b=+ 0-----0±+± fear a pres ... rell. bo+ b± boes a foco ... call Ph. be be be for a for ... rell. nuf mf pumpe Rall. . . rus Cto 33 hall ad lititum 32 · [· . . . rall ... with 9, 0: 1. . . . . . rall - .. willo D# + . rall -- urlato g: mp pp