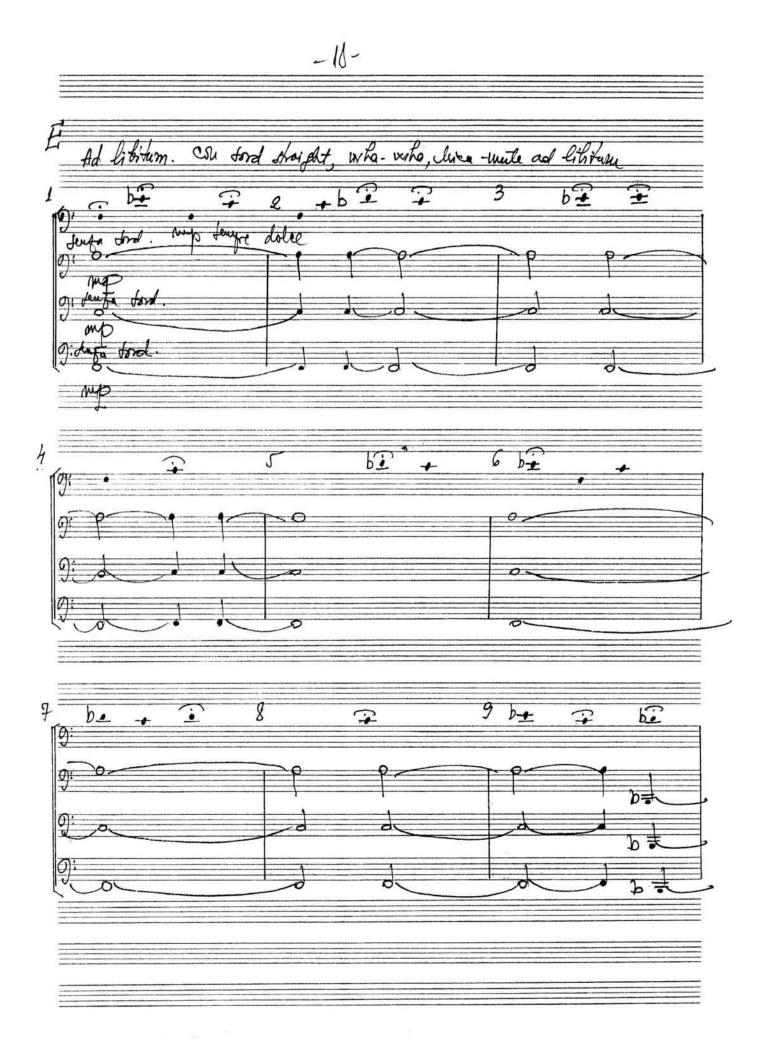

## CONSONANCES I - b for 4 Trombones (1978)

Copyright © by Liana Alexandra (GEMA, UCMR-ADA) IPI Name No 72969535 and 72969437 IPI Base No I-000402252-8

"Consonances IT to st composée pour 4 trombons et compreud 5 sections notées ABCDE. Pour chaque diction la place que les interprètes doivent occuper our la scène est indignée comme fuit: tection A: durée environ 3'- 3'30" des 5 interprêtes feront leur entrée des 4 crius de la salle, se déplaceront graduellement vers le centre de le scène, jusqu'au final de la Section A. Cette rotion devre être jouée de mémoire. Jeopian B - durée environ 3' les interprêtes seront au centre de la science et jouront d'après la postition, places comme suit: 1234 à la famile ortinato de la mesure no -45 les 4 folistes de dinigeront vers les 4 coires de le scène et p'assaierant:

3 4

2

1

Arrivés dous rette position commence la tion C. Lection C. Lection C: emplacement; durée - envilor 2'30" 3 4 A la fin de la section C- les trombones 1 et 2 passerout ou font de la scène, à côté des 20°-3 et 4. Lection D: durée environ 2' Bunplacement: 1234-au fait de le riene tection E - durée ensiter 3'- 3'304 Nomplacement: 234 - au foud de la Jeène. Trombon no 1 - entonne de mémoire de partie, te monvant librement sur la scère. Aax accords du final il se remplacera aujorès des autres.

Lioux foffalt.

Sam Had-1 1978

1 = 60 MM A why-why, tice - unte ad bloken Spaipht, Con Sord. b + = = = simile é. = + **)**; THO1 1-31-> simile grain ca N Chi mar u lico tul simile be 6. b± £ t 1 TH2 simile -411 3 PAF= an Soro day simile b . THOS simile mp lase rull an simile p. be. b . TH64 Simile **>>**p .cca 30"-.1.