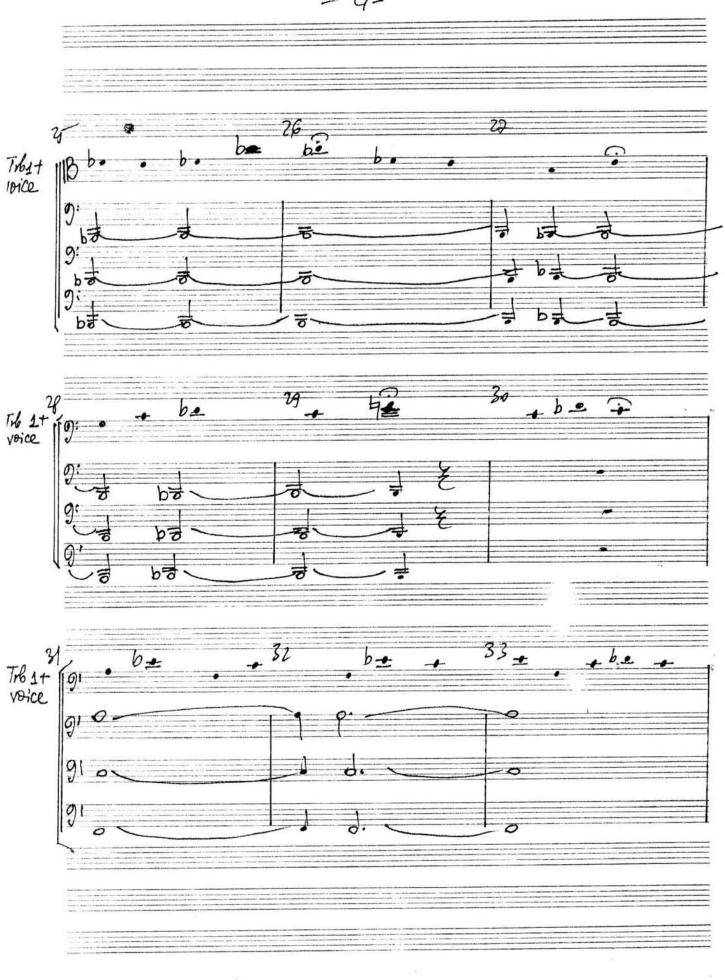

## CONSONANCES I - b for 4 Trombones (1978)

Copyright © by Liana Alexandra (GEMA, UCMR-ADA) IPI Name No 72969535 and 72969437 IPI Base No I-000402252-8

"Consonances IT to st composée pour 4 trombons et compreud 5 sections notées ABCDE. Pour chaque diction la place que les interprètes doivent occuper our la scène est indignée comme fuit: tection A: durée environ 3'- 3'30" des 5 interprêtes feront leur entrée des 4 crius de la salle, se déplaceront graduellement vers le centre de le scène, jusqu'au final de la Section A. Cette rotion devre être jouée de mémoire. Jeopian B - durée environ 3' les interprêtes seront au centre de la science et jouront d'après la postition, places comme suit: 1234 à la famile ortinato de la mesure no -45 les 4 folistes de dinigeront vers les 4 coires de le scène et p'assaierant:

3 4

2

1

Arrivés dous rette position commence la tion C. Lection C. Lection C: emplacement; durée - envilor 2'30" 3 4 A la fin de la section C- les trombones 1 et 2 passerout ou font de la scène, à côté des 20°-3 et 4. Lection D: durée environ 2' Bunplacement: 1234-au fait de le riene tection E - durée ensiter 3'- 3'304 Nomplacement: 234 - au foud de la Jeène. Trombon no 1 - entonne de mémoire de partie, te monvant librement sur la scère. Aax accords du final il se remplacera aujorès des autres.

Lioux foffalt.

Sam Had-1 1978

1 = 60 MM A why-why, tice - unte ad bloken Spaipht, Con Sord. b + = = = simile é. = + **)**; THO1 1-31-> simile grain ca N Chi mar u lico tul simile be 6. b± £ t 1 TH2 simile -411 3 PAF= an Soro day simile b . THOS simile mp lase rull an simile p. be. b . TH64 Simile **>>**p .cca 30"-.1.