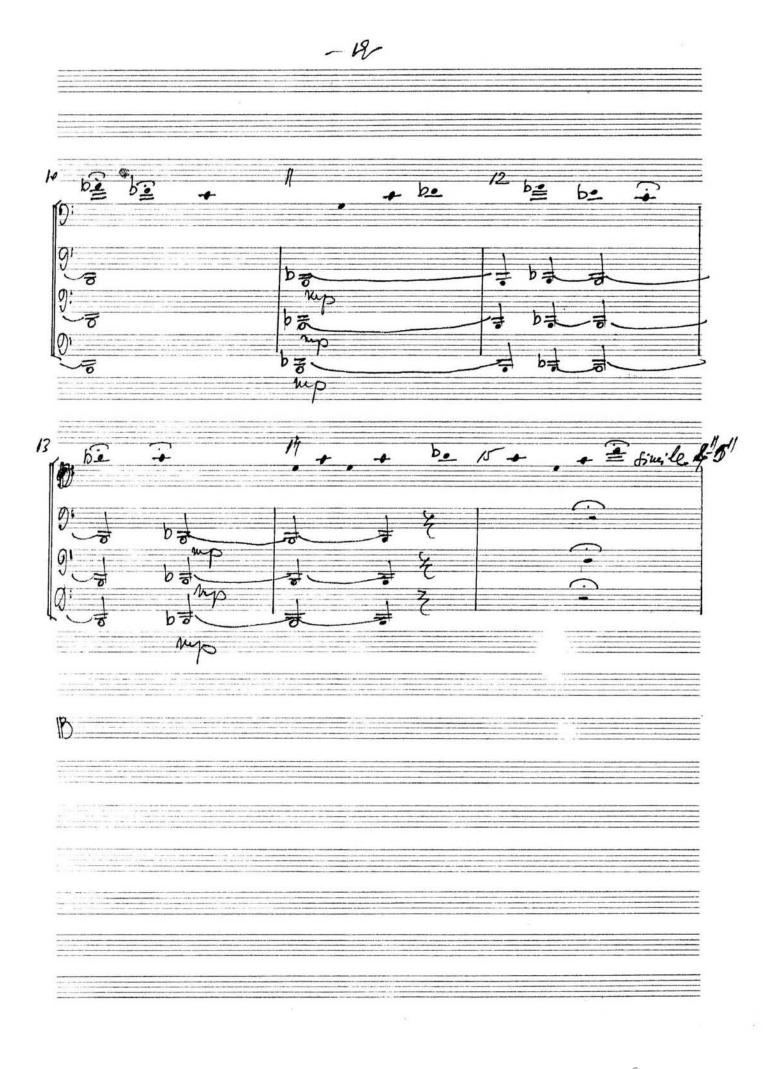

## CONSONANCES I - b for 4 Trombones (1978)

Copyright © by Liana Alexandra (GEMA, UCMR-ADA) IPI Name No 72969535 and 72969437 IPI Base No I-000402252-8

"Consonances IT to st composée pour 4 trombons et compreud 5 sections notées ABCDE. Pour chaque diction la place que les interprètes doivent occuper our la scène est indignée comme fuit: tection A: durée environ 3'- 3'30" des 5 interprêtes feront leur entrée des 4 crius de la salle, se déplaceront graduellement vers le centre de le scène, jusqu'au final de la Section A. Cette rotion devre être jouée de mémoire. Jeopian B - durée environ 3' les interprêtes seront au centre de la science et jouront d'après la postition, places comme suit: 1234 à la famile ortinato de la mesure no -45 les 4 folistes de dinigeront vers les 4 coires de le scène et p'assaierant:

3 4

2

1

Arrivés dous rette position commence la tion C. Lection C. Lection C: emplacement; durée - envilor 2'30" 3 4 A la fin de la section C- les trombones 1 et 2 passerout ou font de la scène, à côté des 20°-3 et 4. Lection D: durée environ 2' Bunplacement: 1234-au fait de le riene tection E - durée ensiter 3'- 3'304 Nomplacement: 234 - au foud de la Jeène. Trombon no 1 - entonne de mémoire de partie, te monvant librement sur la scère. Aax accords du final il se remplacera aujorès des autres.

Lioux foffalt.

Sam Had-1 1978

1 = 60 MM A why-why, tice - unte ad bloken Spaipht, Con Sord. b + = = = simile é. = + **)**; THO1 1-31-> simile grain ca N Chi mar u lico tul simile be 6. b± £ t 1 TH2 simile -411 3 PAF= an Soro day simile b . THOS simile mp lase rull an simile p. be. b . TH64 Simile **>>**p .cca 30"-.1.