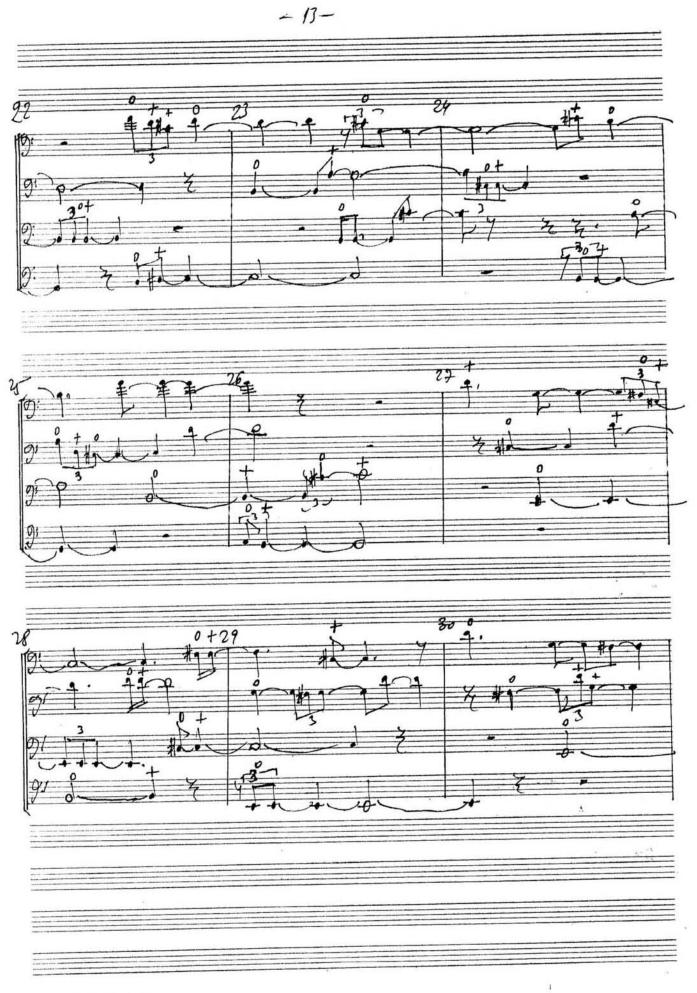

-1-

free-scores.com

-2-

3 bŧ + = = sincile + b+ + + ± + 19: simile THUS 21-41 ę simile b± + = \* \* + 5+ + = + **J**: Trb2 K-123 simile P Simile b± bt + bt b= b b= • Tibz simile simile b± \* 6. 6. 9: Trb4 simile 11-30 sera 304 ×.

-3-

-4-

5 Simile 4 -- - - -10 2 #+ 1 . 10 Trby Hug 12 tup Mu mule • -4 + # Troz fingile 1\_3 my Frule . 1: Tibz tilight C 3 Þ 4h P suile . 0 0 They tinglo 1 pp N cca 304

-5-

Magazinul "Muzica" 22

6 Simele bb± + The siveile 2"-4" 6 sempe 6.000 00 1 Trb2 21 Jincile 5 pull 6 mille Thos Sincile 7"-3". de Sine to 00 . р . 9 0. They finile 131 DY4 Derugel cca 30" -