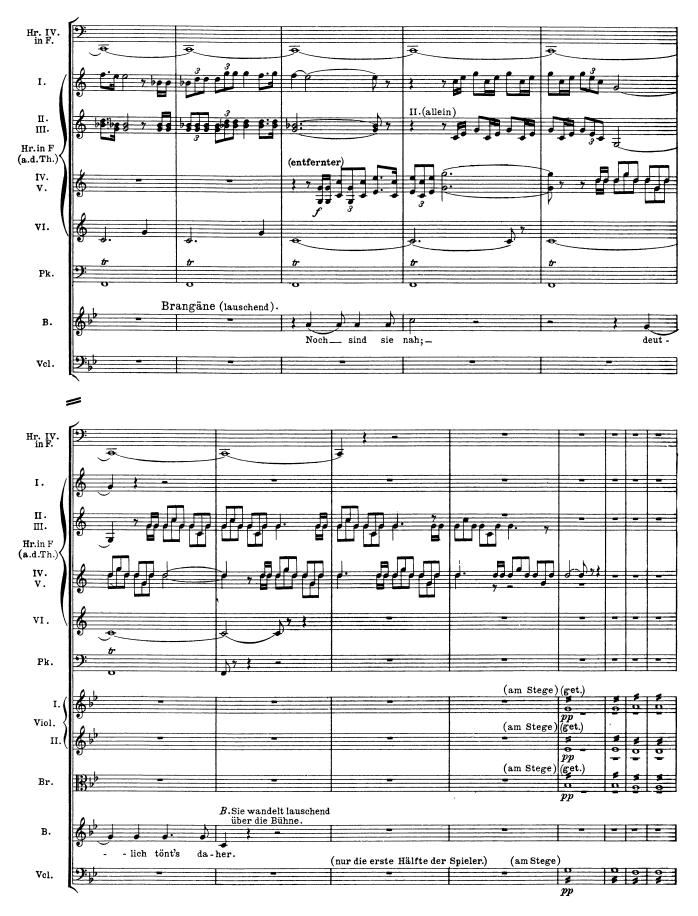

## Erste Szene.

Garten mit hohen Bäumen vor dem Gemach Isoldes, zu welchem, seitwärts gelegen, Stufen hinaufführen. Helle, anmutige Sommernacht. An der geöffneten Türe ist eine brennende Fackel aufgesteckt. Jagdgetön. Brangäne, auf den Stufen am Gemach, späht dem immer entfernter vernehmbaren Jagdtrosse nach.

\*) Auf dem Theater, zur Seite hinter dem Prospekt, sehr allmählich entfernter. (Diese Hörner sind womöglich doppelt, oder auch noch mehrfach zu besetzen.)

(Brangäne blickt ängstlich in das Gemach zurück, darin sie Isolde nahen sieht.)