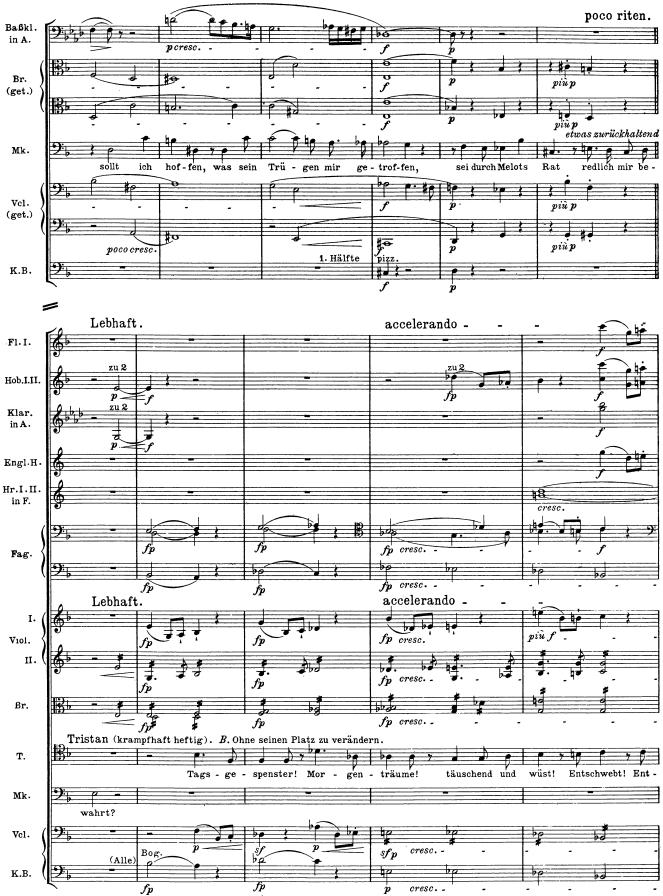

σ

p

284

pizz.

Sehr zurückhaltend.

Zweite Szene. (Tristan und Isolde.)

K1. F1.

I.