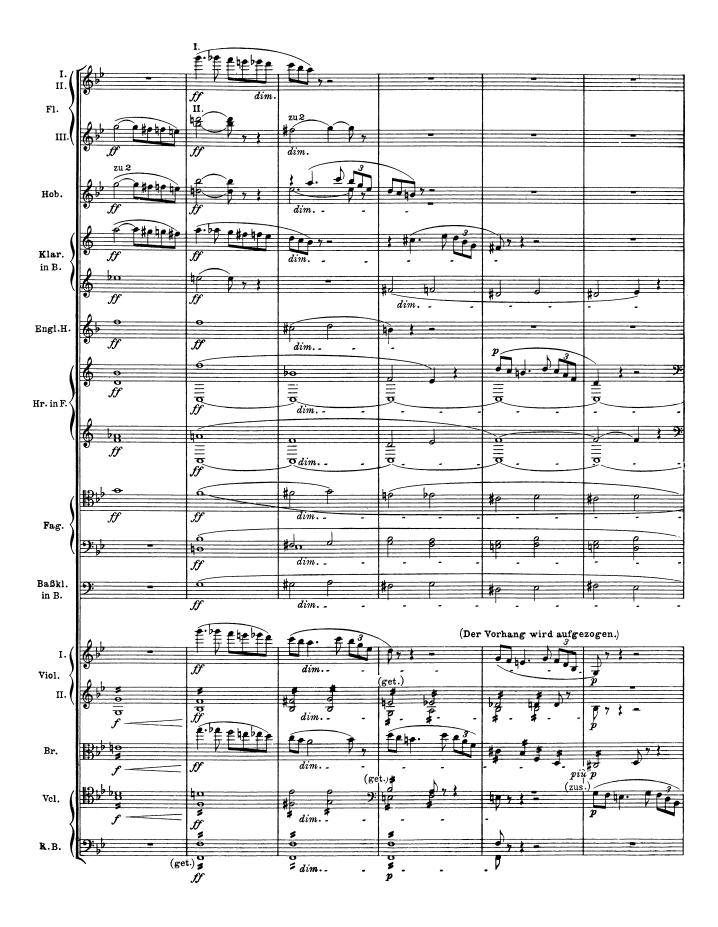

## Erste Szene.

Garten mit hohen Bäumen vor dem Gemach Isoldes, zu welchem, seitwärts gelegen, Stufen hinaufführen. Helle, anmutige Sommernacht. An der geöffneten Türe ist eine brennende Fackel aufgesteckt. Jagdgetön. Brangäne, auf den Stufen am Gemach, späht dem immer entfernter vernehmbaren Jagdtrosse nach.