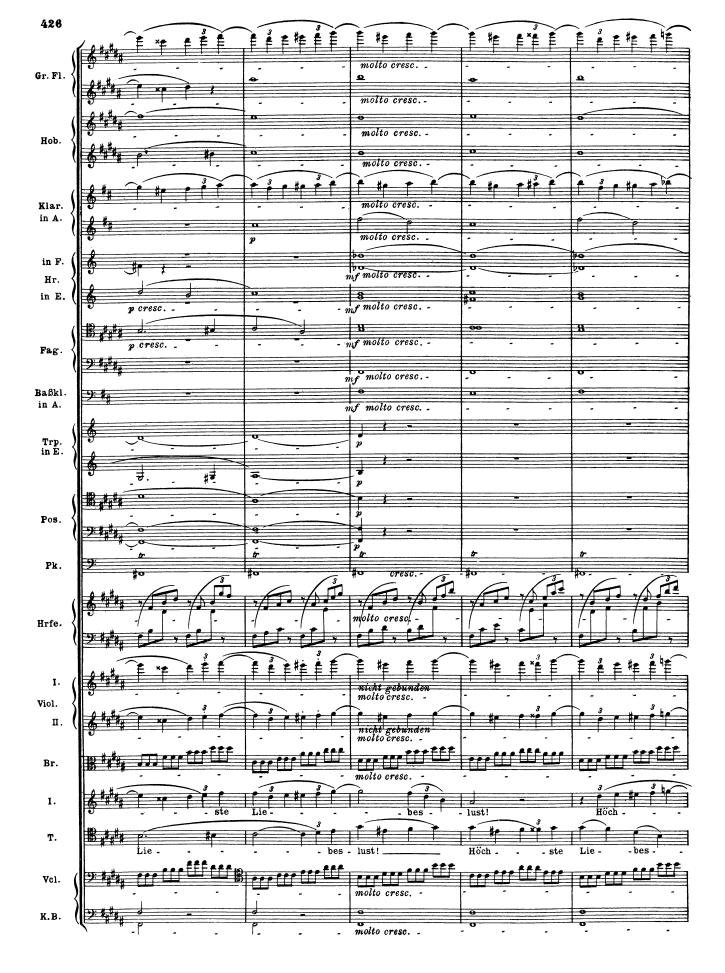

B. Hauptzeitmaß.

Immer sehr ruhig.

Sehr ruhig. (d=d)

80

383

Sehr lebhaft und schnell. 401

cresc. -

Noch drängender.