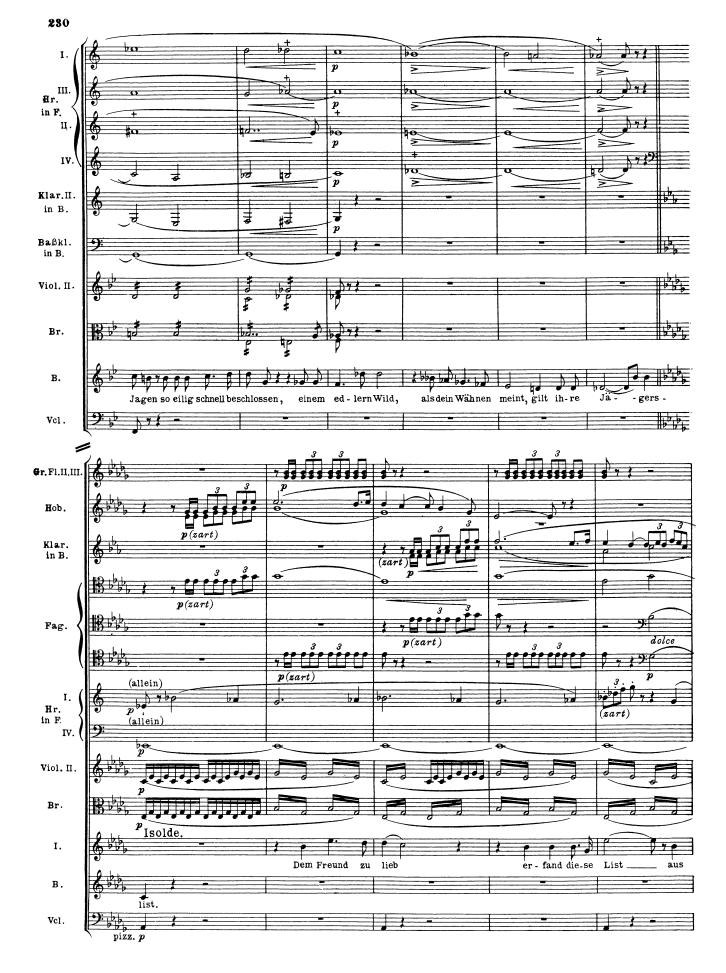

σ

p

284

pizz.

Sehr zurückhaltend.

Zweite Szene. (Tristan und Isolde.)

K1. F1.

I.