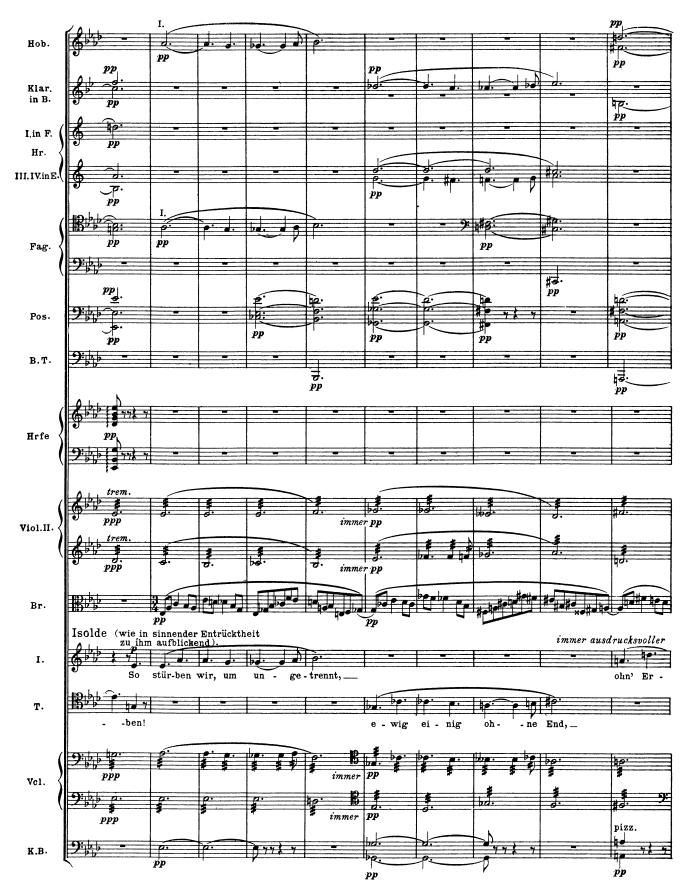

σ

p

284

pizz.

Sehr zurückhaltend.

Zweite Szene. (Tristan und Isolde.)

K1. F1.

I.