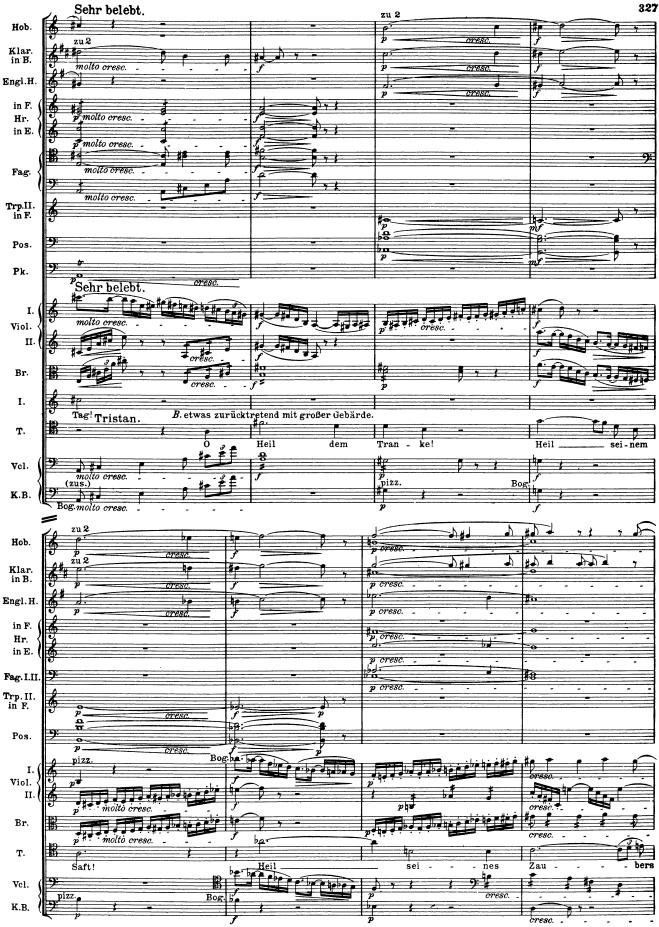

B. Hauptzeitmaß.

Immer sehr ruhig.

Sehr ruhig. (d=d)

80

383

Sehr lebhaft und schnell. 401

cresc. -

Noch drängender.