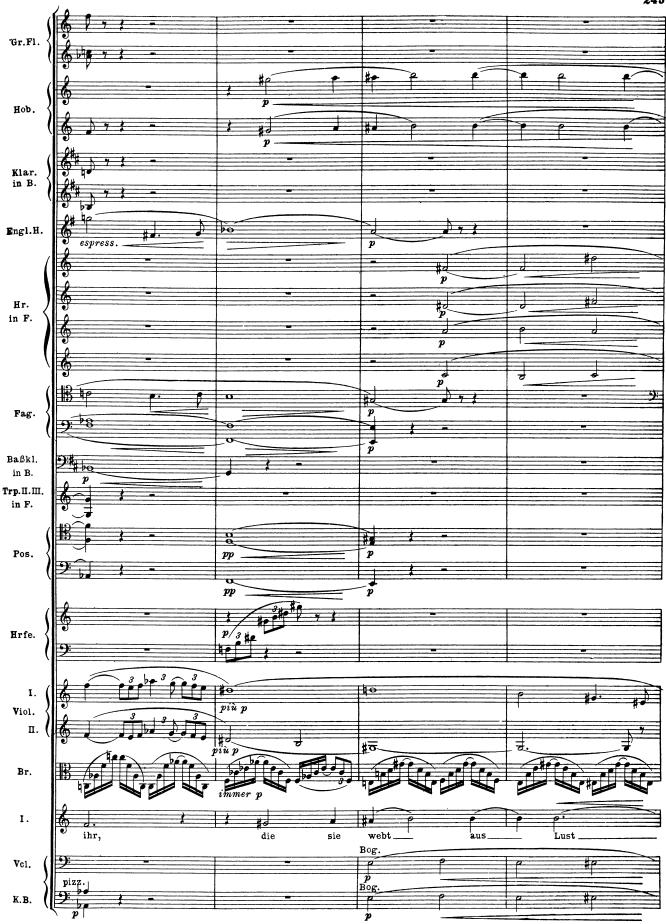

σ

p

284

pizz.

Sehr zurückhaltend.

Zweite Szene. (Tristan und Isolde.)

K1. F1.

I.