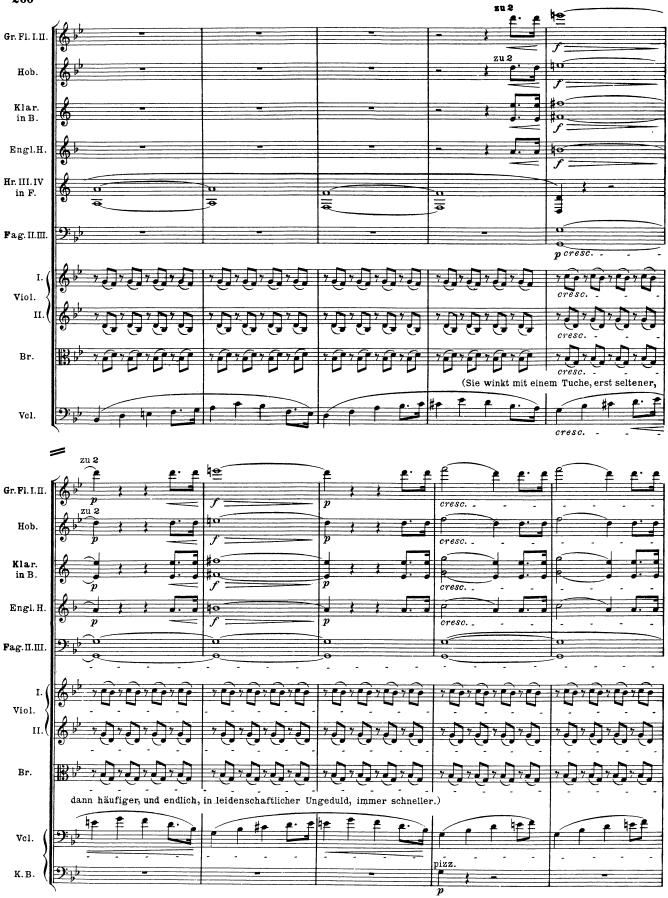

## Erste Szene.

Garten mit hohen Bäumen vor dem Gemach Isoldes, zu welchem, seitwärts gelegen, Stufen hinaufführen. Helle, anmutige Sommernacht. An der geöffneten Türe ist eine brennende Fackel aufgesteckt. Jagdgetön. Brangäne, auf den Stufen am Gemach, späht dem immer entfernter vernehmbaren Jagdtrosse nach.

\*) Auf dem Theater, zur Seite hinter dem Prospekt, sehr allmählich entfernter. (Diese Hörner sind womöglich doppelt, oder auch noch mehrfach zu besetzen.)

(Brangäne blickt ängstlich in das Gemach zurück, darin sie Isolde nahen sieht.)