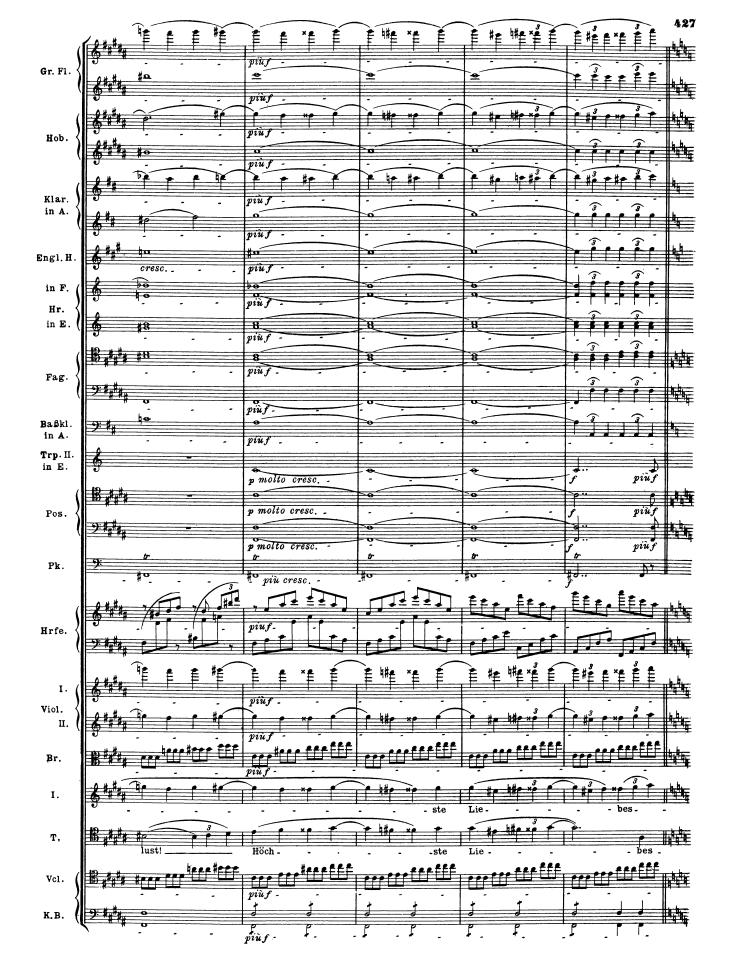

B. Hauptzeitmaß.

Immer sehr ruhig.

Sehr ruhig. (d=d)

80

383

Sehr lebhaft und schnell. 401

cresc. -

Noch drängender.