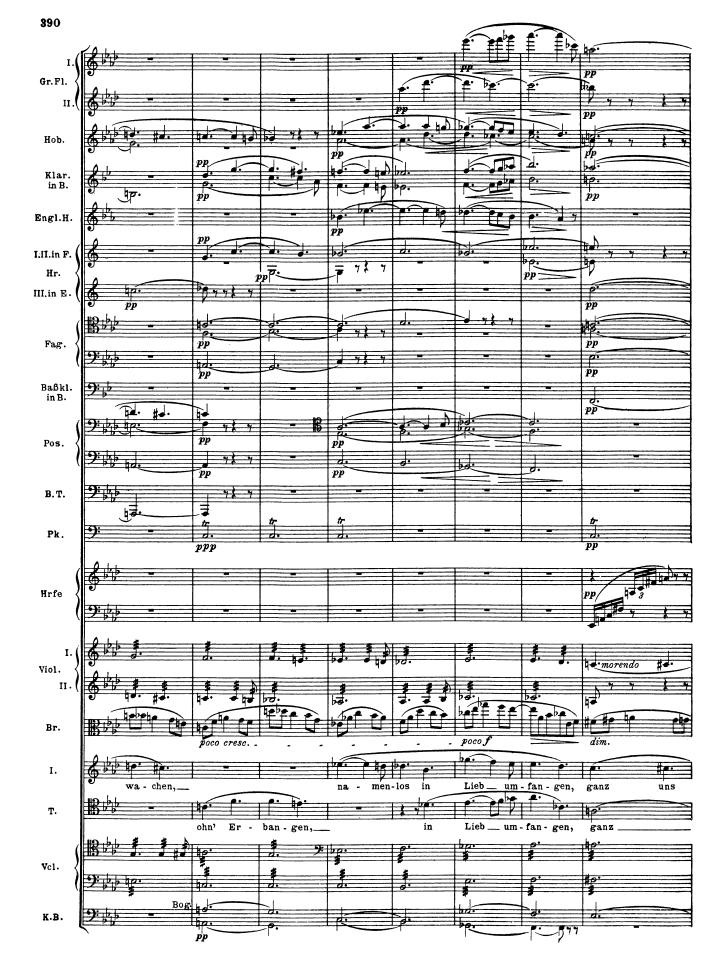

B. Hauptzeitmaß.

Immer sehr ruhig.

Sehr ruhig. (d=d)

80

383

Sehr lebhaft und schnell. 401

cresc. -

Noch drängender.