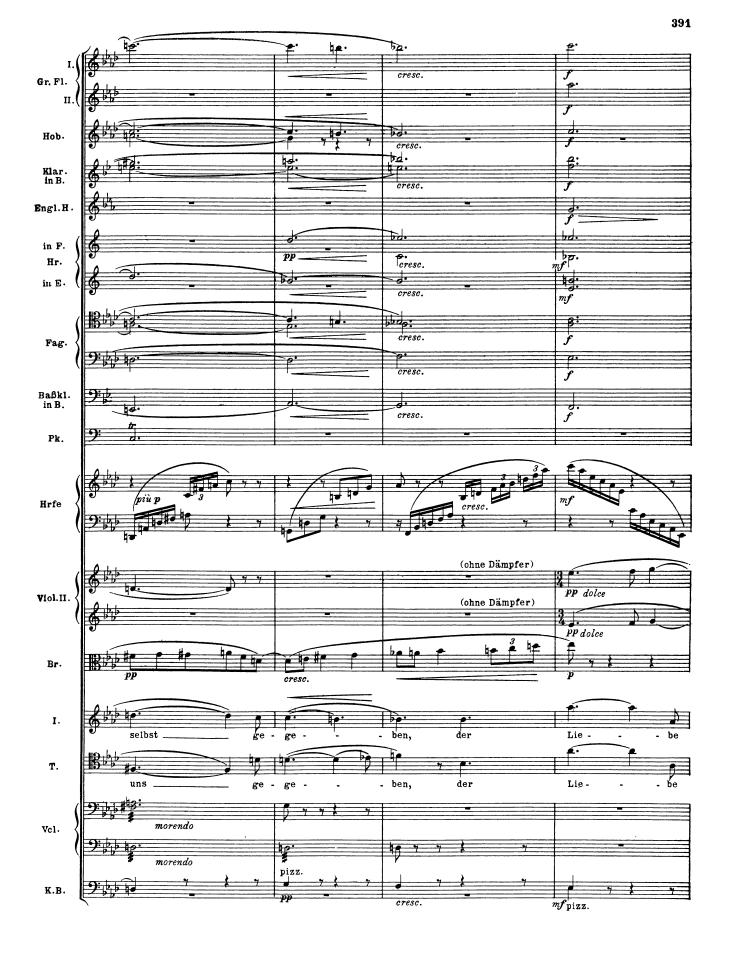

B. Hauptzeitmaß.

Immer sehr ruhig.

Sehr ruhig. (d=d)

80

383

Sehr lebhaft und schnell. 401

cresc. -

Noch drängender.