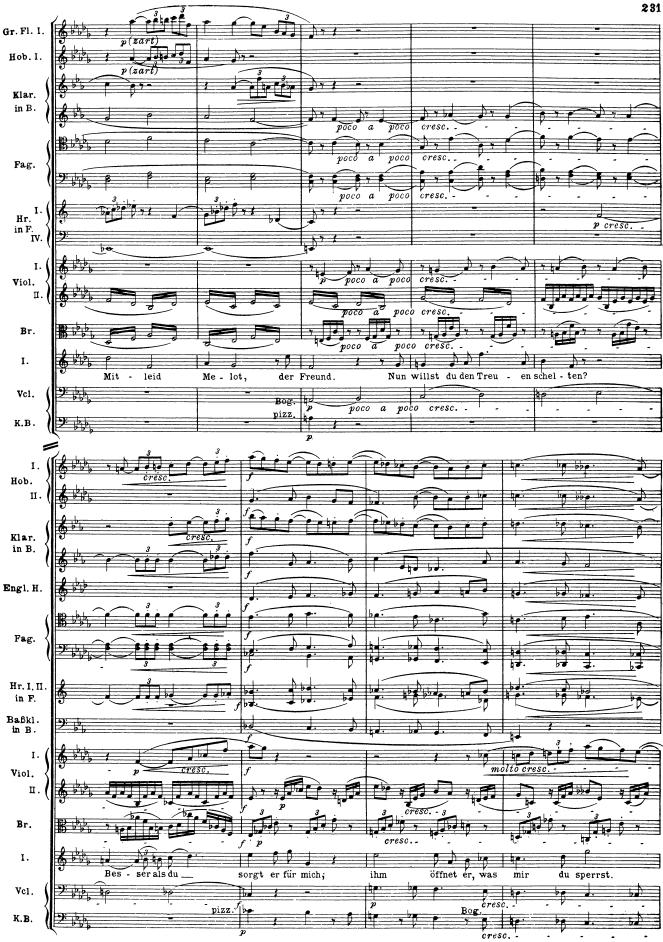

σ

p

284

pizz.

Sehr zurückhaltend.

Zweite Szene. (Tristan und Isolde.)

K1. F1.

I.