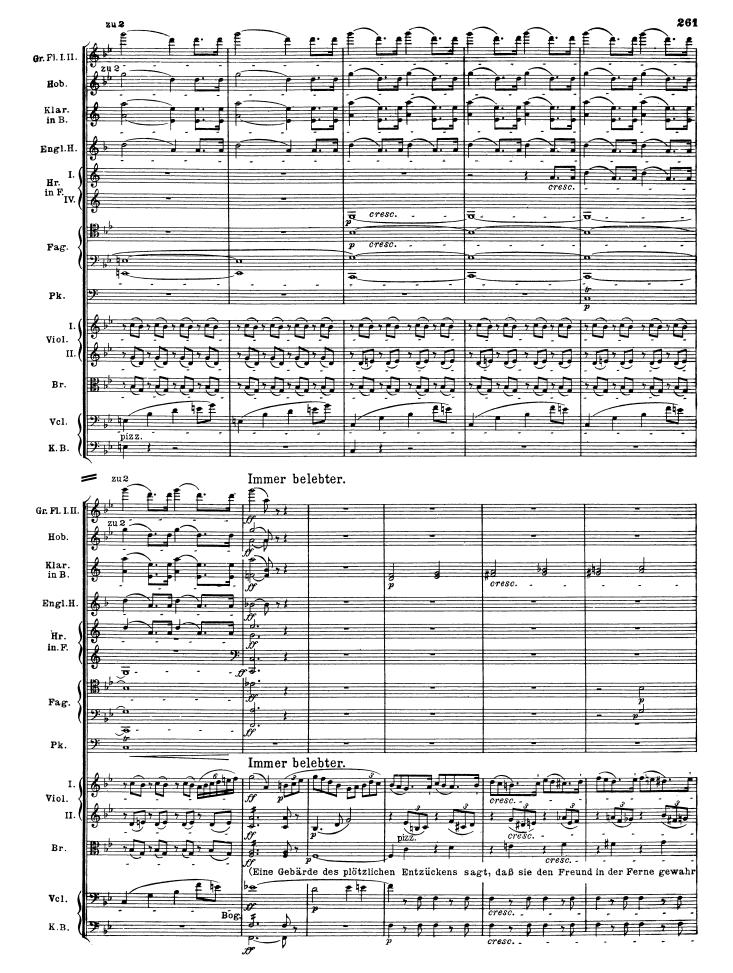

\*) Auf dem Theater, zur Seite hinter dem Prospekt, sehr allmählich entfernter. (Diese Hörner sind womöglich doppelt, oder auch noch mehrfach zu besetzen.)

(Brangäne blickt ängstlich in das Gemach zurück, darin sie Isolde nahen sieht.)