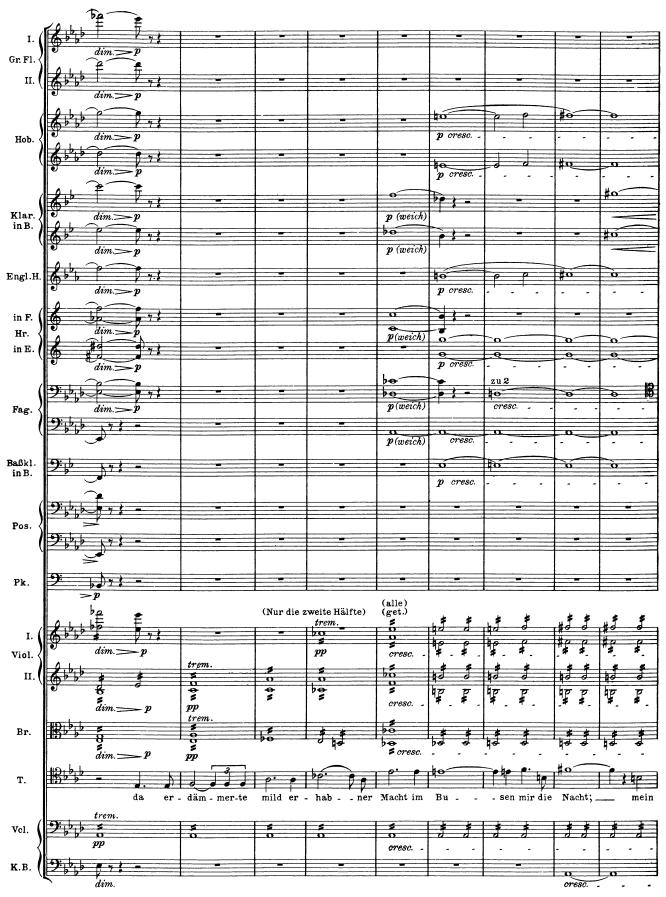

σ

p

284

pizz.

Sehr zurückhaltend.

Zweite Szene. (Tristan und Isolde.)

K1. F1.

I.

he abolite belage <u>e</u>. - 40 60 5 ‡ō Þ. Gr.Fl.I.II. p dolce p p zart1 bd.. he ₫ b 20 Hob. Ħ cresc. p Klar. 2 ... 0 io in B. σ F cresc. D p zart 0 Engl.H. f pzart ð θ in F. σ 8  $\overline{\overline{p}}_p$ cresc. σ p ſ p Hr. 200 in E. ₽8 p ſ cresc. p 20 8 20 DB 40 O Ø p cresc. Fag. р p zart Θ cresc. Ð  $\overline{\mathbf{\Theta}}$ р ppBaßkl. **9:#**# 0 in B. 10 σ cresc. p v p zart Trp. I. II \$ in F. 6% p sehr zart ₽<mark>\$8</mark> Pos. p sehr weich tr tr 20 20 Pk. ppBog. pizz. h. n'in Ι. p p an Viol. pi Bog II. doda ..... p get.) p crescpzartpizz. Bog. 1 1 p Get.) Br. ĸ 0 p trem. 💋 cresc. f 1 p B, wieder etwas weiter von Isolde 鹊 т. Ì ŧ٢ Þ  $\operatorname{Son}$ höch-ster Eh.ren Glanz und Licht I - sol-den mir ent - rückt'! ne glich, in Was mir das pizz. 1 Bog. 20 p p Vel. 0 O  $\overline{p}$  $p^{\sharp}$ 1 cresc: pizz. pizz. K B 