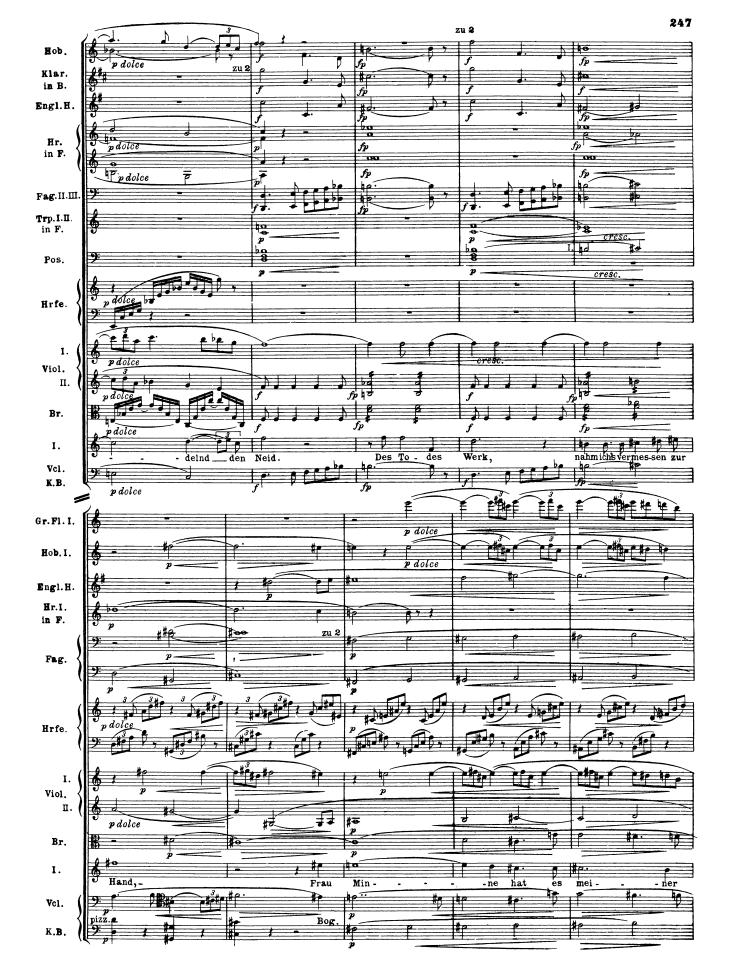

σ

p

284

pizz.

Sehr zurückhaltend.

Zweite Szene. (Tristan und Isolde.)

K1. F1.

I.