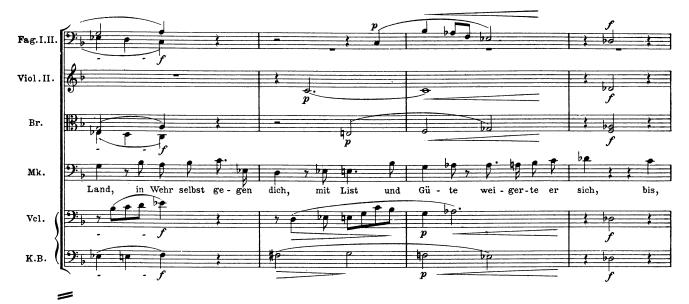

\*) Auf dem Theater, zur Seite hinter dem Prospekt, sehr allmählich entfernter. (Diese Hörner sind womöglich doppelt, oder auch noch mehrfach zu besetzen.)

(Brangäne blickt ängstlich in das Gemach zurück, darin sie Isolde nahen sieht.)

σ

p

284

pizz.

Sehr zurückhaltend.

Zweite Szene. (Tristan und Isolde.)

K1. F1.

I.