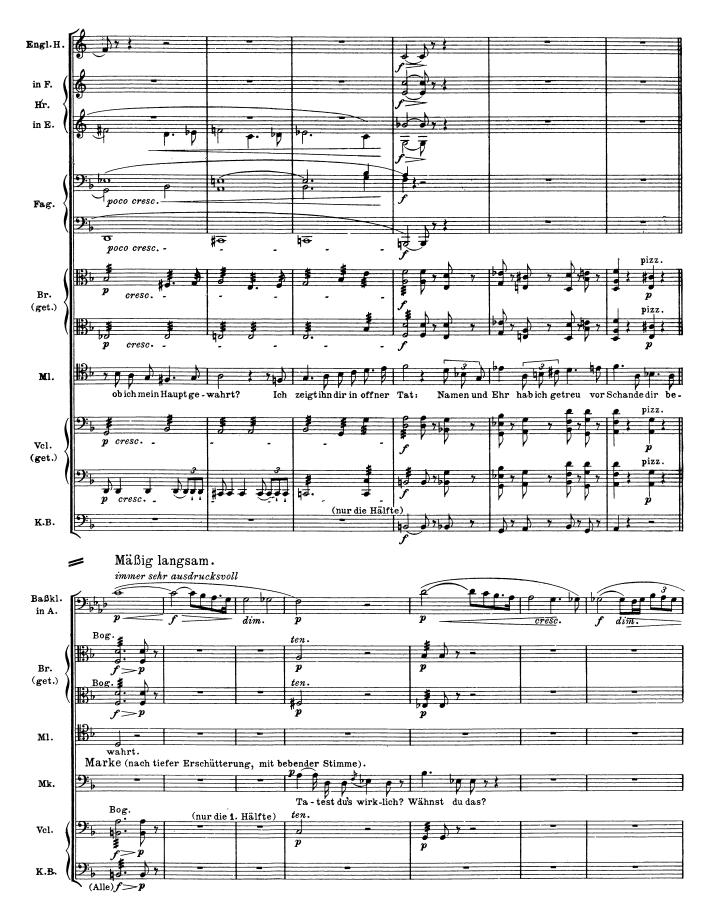

σ

p

284

pizz.

Sehr zurückhaltend.

Zweite Szene. (Tristan und Isolde.)

K1. F1.

I.