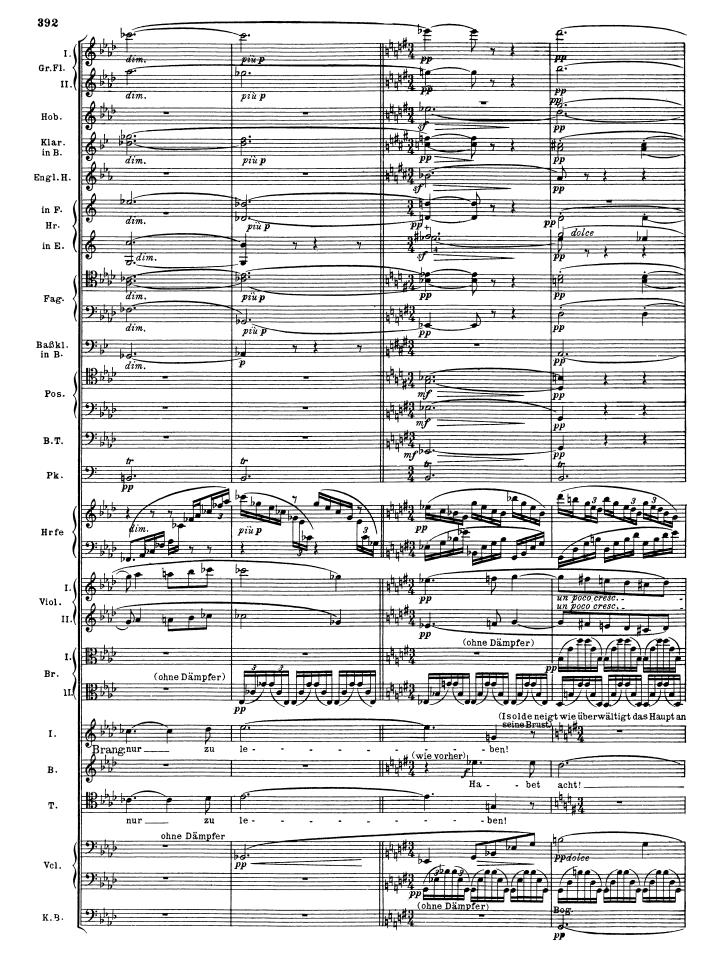

B. Hauptzeitmaß.

Immer sehr ruhig.

Sehr ruhig. (d=d)

80

383

Sehr lebhaft und schnell. 401

cresc. -

Noch drängender.