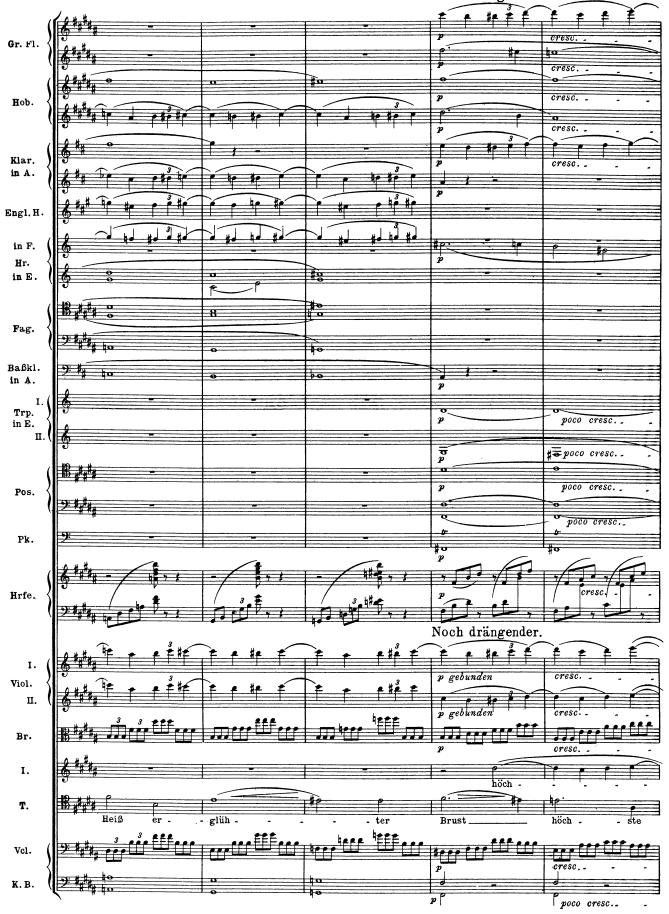

B. Hauptzeitmaß.

Immer sehr ruhig.

Sehr ruhig. (d=d)

80

383

Sehr lebhaft und schnell. 401

cresc. -

Noch drängender.