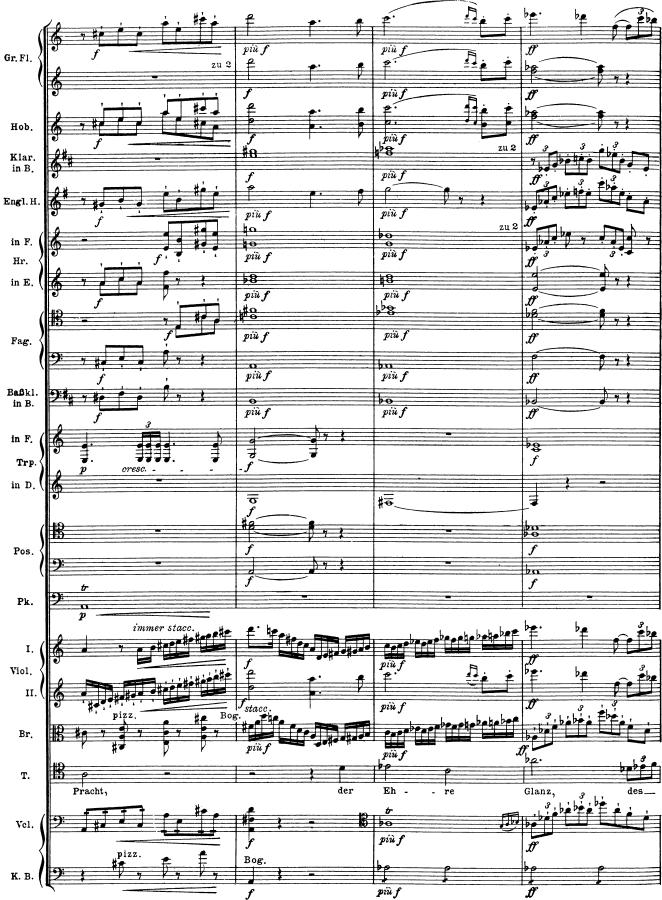

σ

p

284

pizz.

Sehr zurückhaltend.

Zweite Szene. (Tristan und Isolde.)

K1. F1.

I.