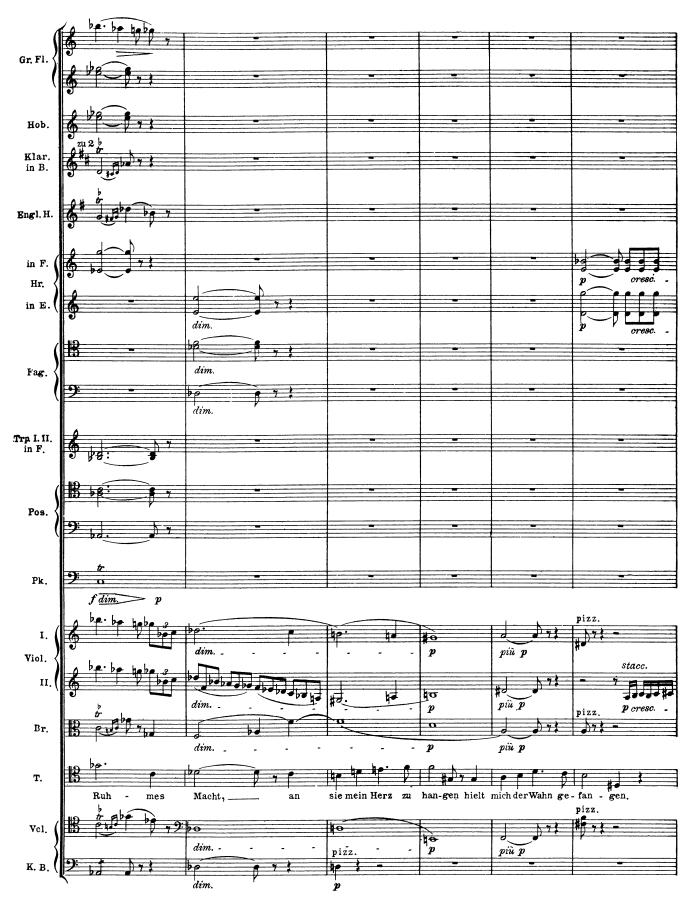

σ

p

284

pizz.

Sehr zurückhaltend.

Zweite Szene. (Tristan und Isolde.)

K1. F1.

I.