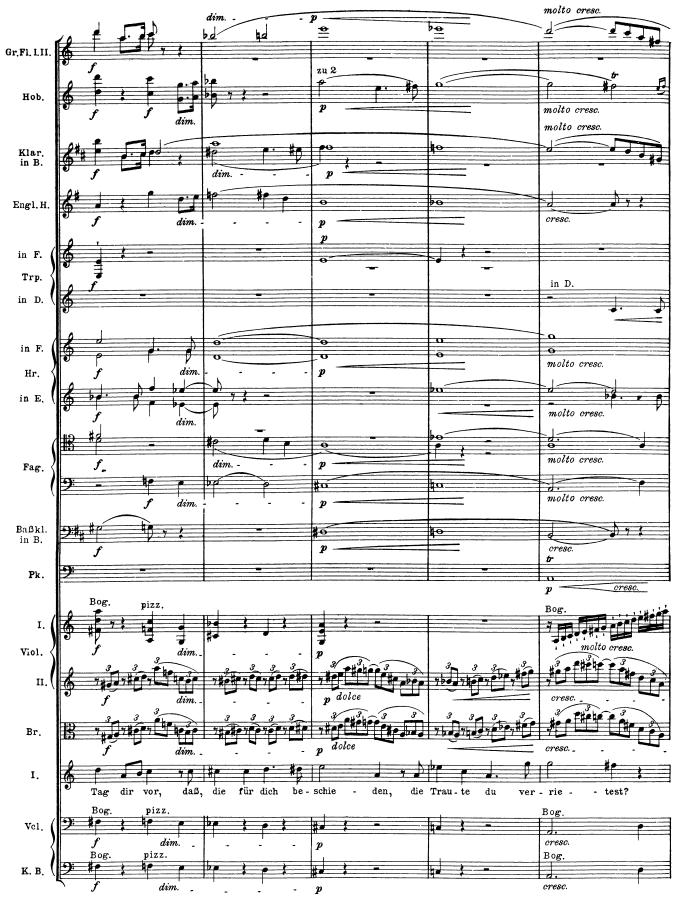

σ

p

284

pizz.

Sehr zurückhaltend.

Zweite Szene. (Tristan und Isolde.)

K1. F1.

I.