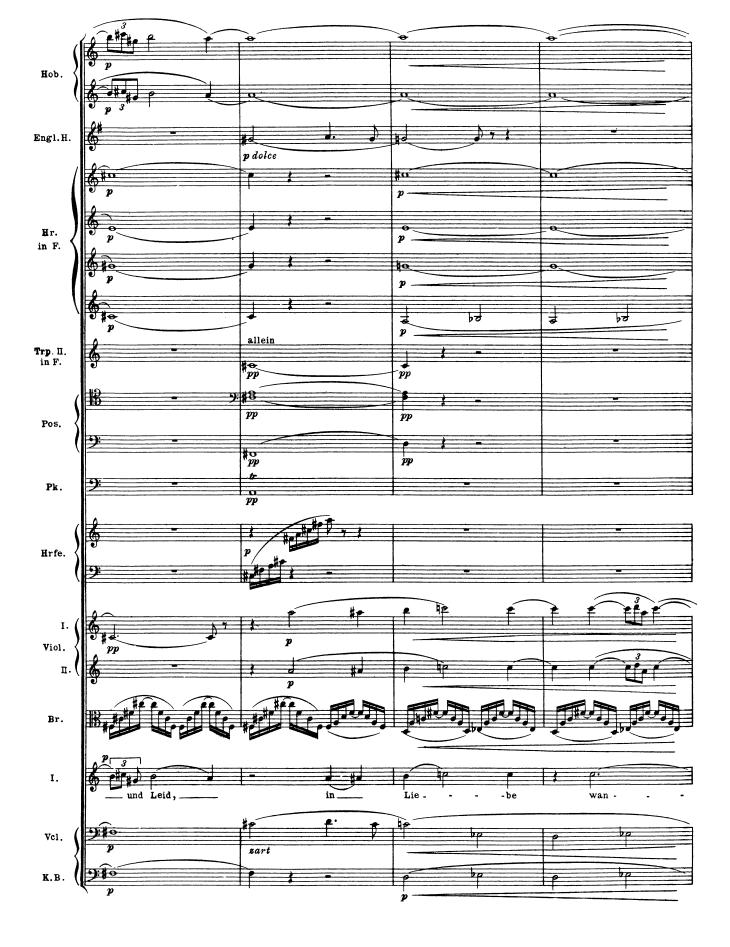

σ

p

284

pizz.

Sehr zurückhaltend.

Zweite Szene. (Tristan und Isolde.)

K1. F1.

I.