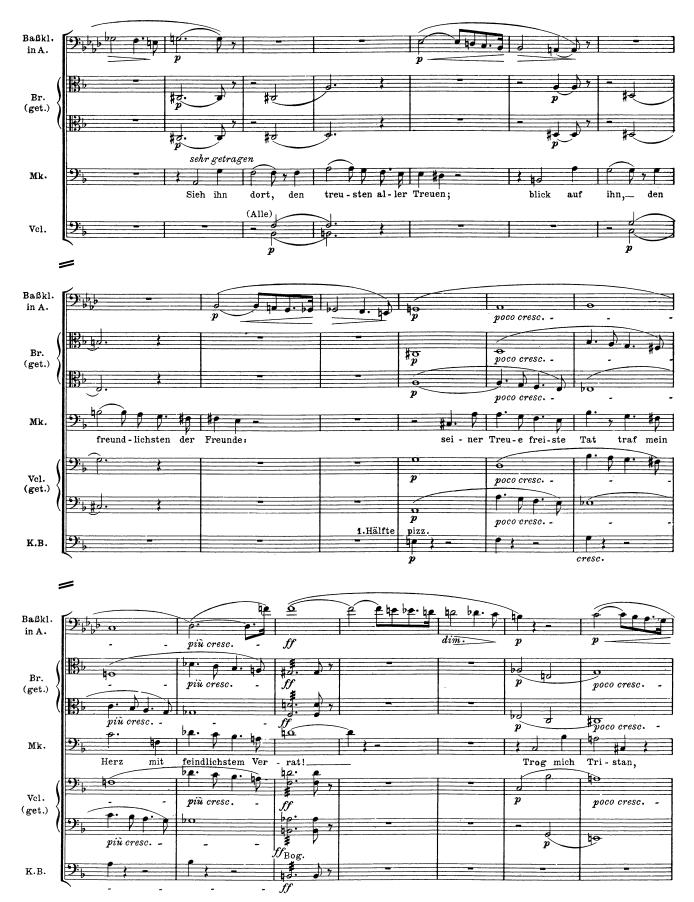

σ

p

284

pizz.

Sehr zurückhaltend.

Zweite Szene. (Tristan und Isolde.)

K1. F1.

I.