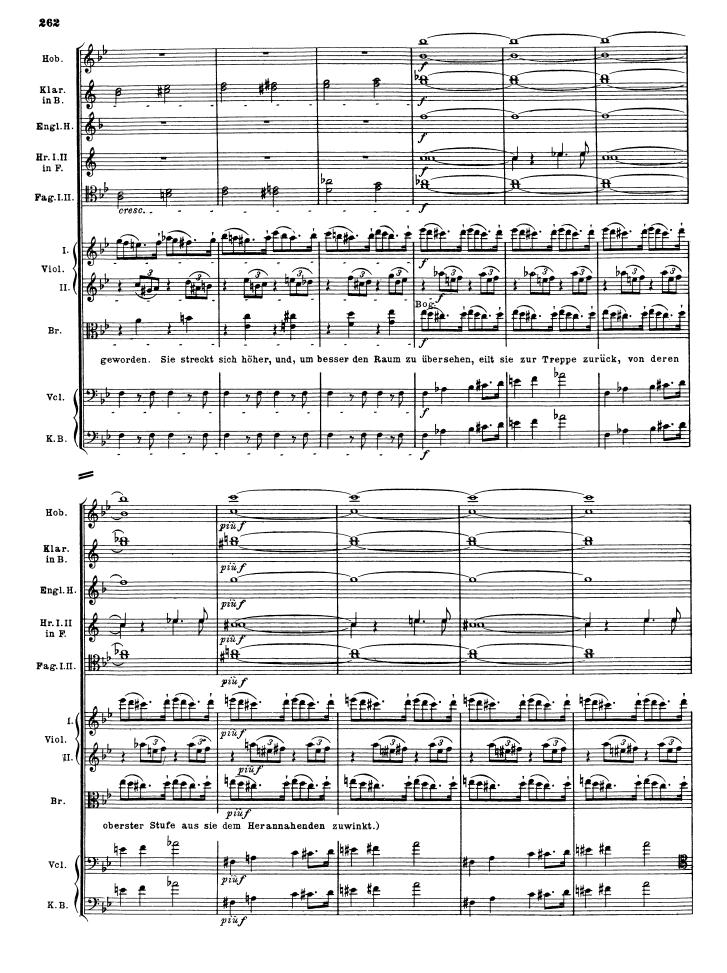

\*) Auf dem Theater, zur Seite hinter dem Prospekt, sehr allmählich entfernter. (Diese Hörner sind womöglich doppelt, oder auch noch mehrfach zu besetzen.)

(Brangäne blickt ängstlich in das Gemach zurück, darin sie Isolde nahen sieht.)