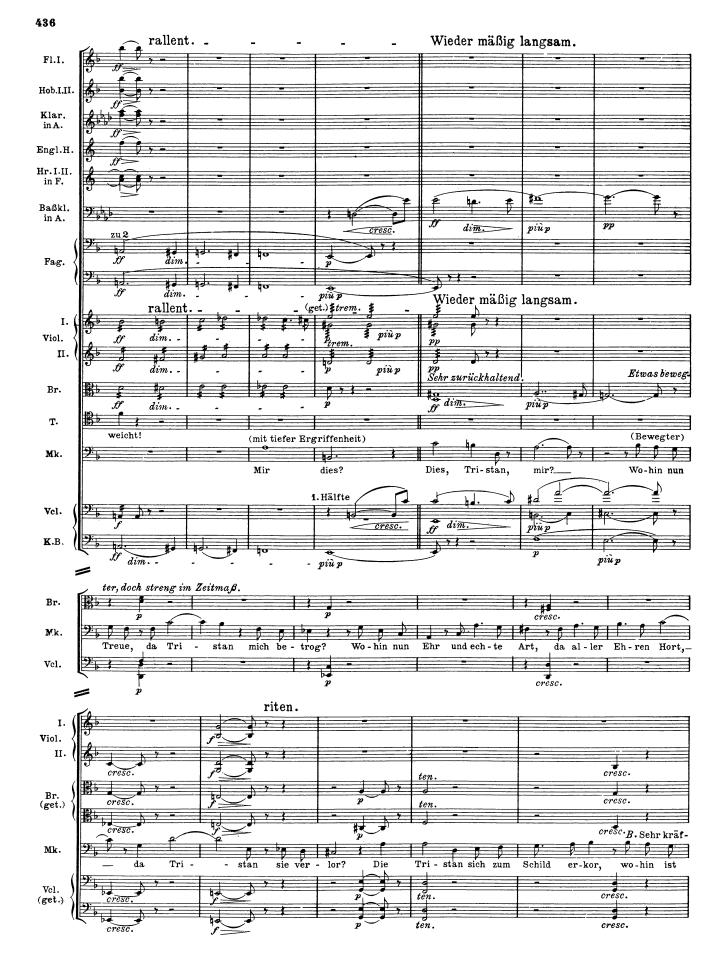

σ

p

284

pizz.

Sehr zurückhaltend.

Zweite Szene. (Tristan und Isolde.)

K1. F1.

I.