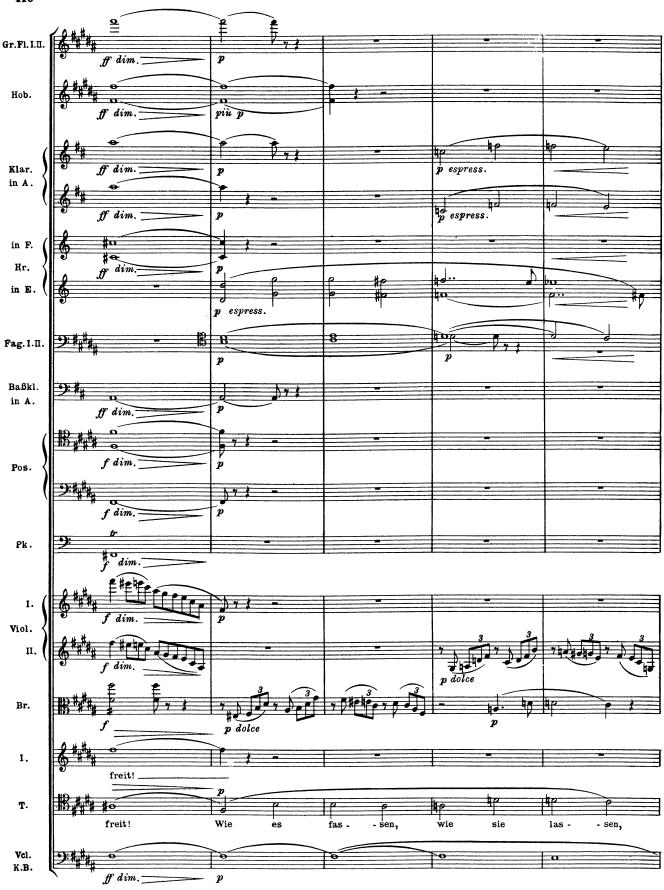

σ

p

284

pizz.

Sehr zurückhaltend.

Zweite Szene. (Tristan und Isolde.)

K1. F1.

I.