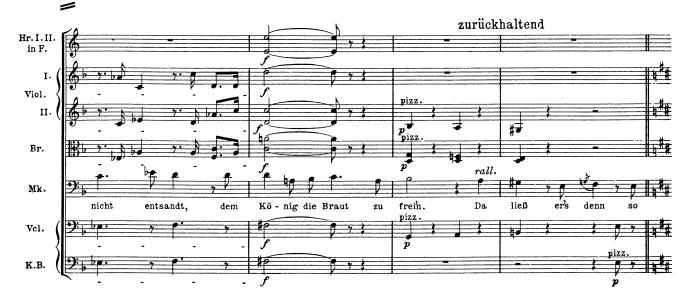

σ

p

284

pizz.

Sehr zurückhaltend.

Zweite Szene. (Tristan und Isolde.)

K1. F1.

I.