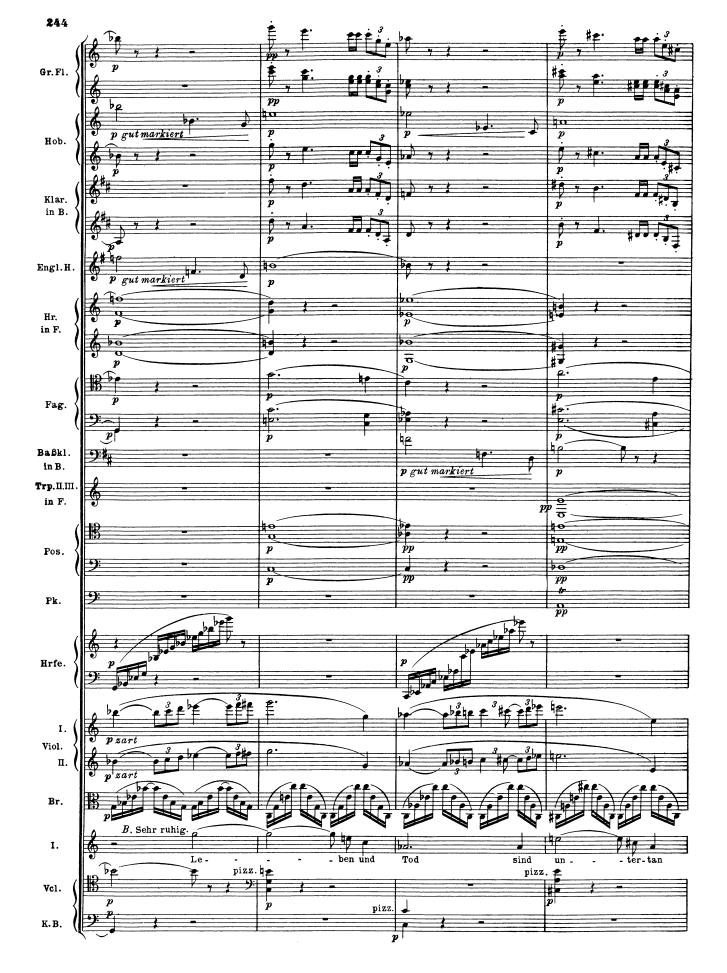

σ

p

284

pizz.

Sehr zurückhaltend.

Zweite Szene. (Tristan und Isolde.)

K1. F1.

I.