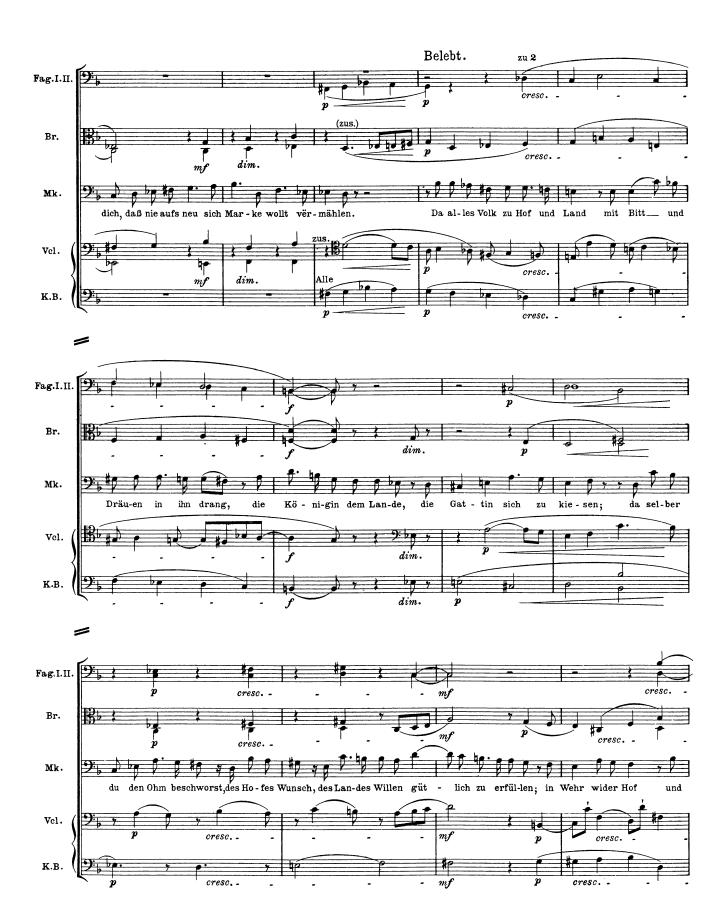

## Erste Szene.

Garten mit hohen Bäumen vor dem Gemach Isoldes, zu welchem, seitwärts gelegen, Stufen hinaufführen. Helle, anmutige Sommernacht. An der geöffneten Türe ist eine brennende Fackel aufgesteckt. Jagdgetön. Brangäne, auf den Stufen am Gemach, späht dem immer entfernter vernehmbaren Jagdtrosse nach.

\*) Auf dem Theater, zur Seite hinter dem Prospekt, sehr allmählich entfernter. (Diese Hörner sind womöglich doppelt, oder auch noch mehrfach zu besetzen.)

(Brangäne blickt ängstlich in das Gemach zurück, darin sie Isolde nahen sieht.)