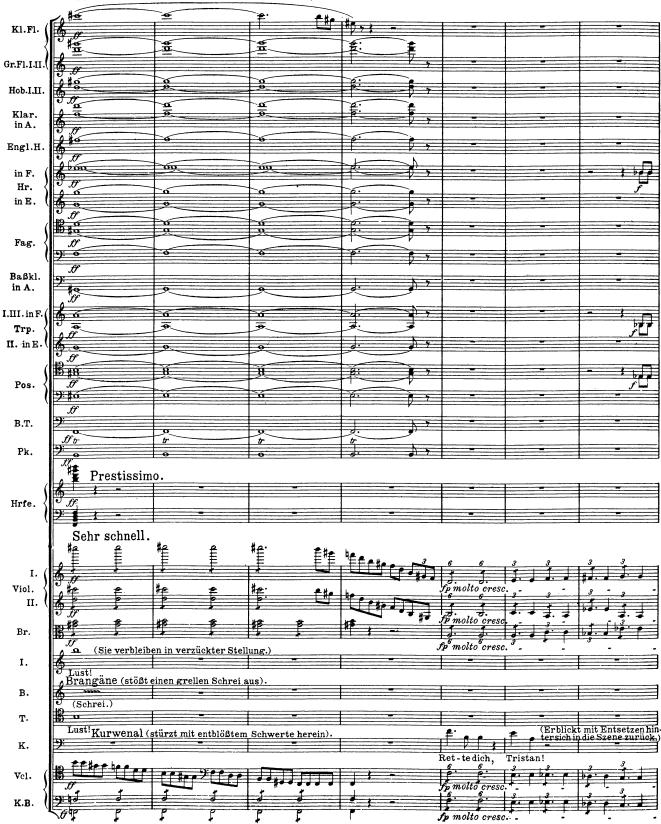

## Dritte Szene.

Sehr schnell. ( d merklich schneller als zuvor.)

8

Etwas bewegt.