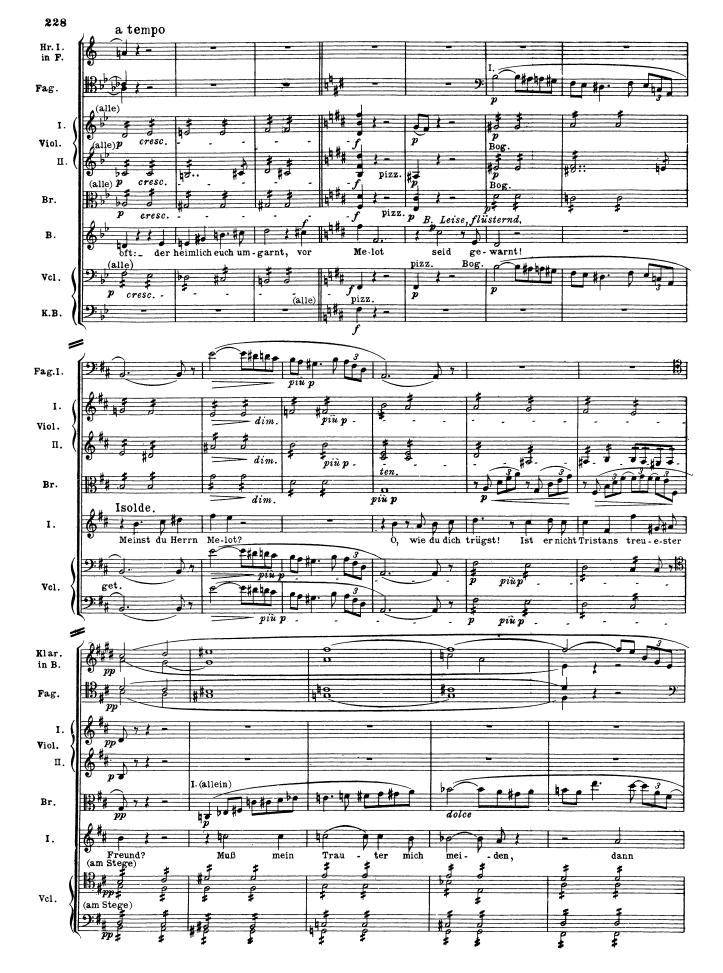

σ

p

284

pizz.

Sehr zurückhaltend.

Zweite Szene. (Tristan und Isolde.)

K1. F1.

I.