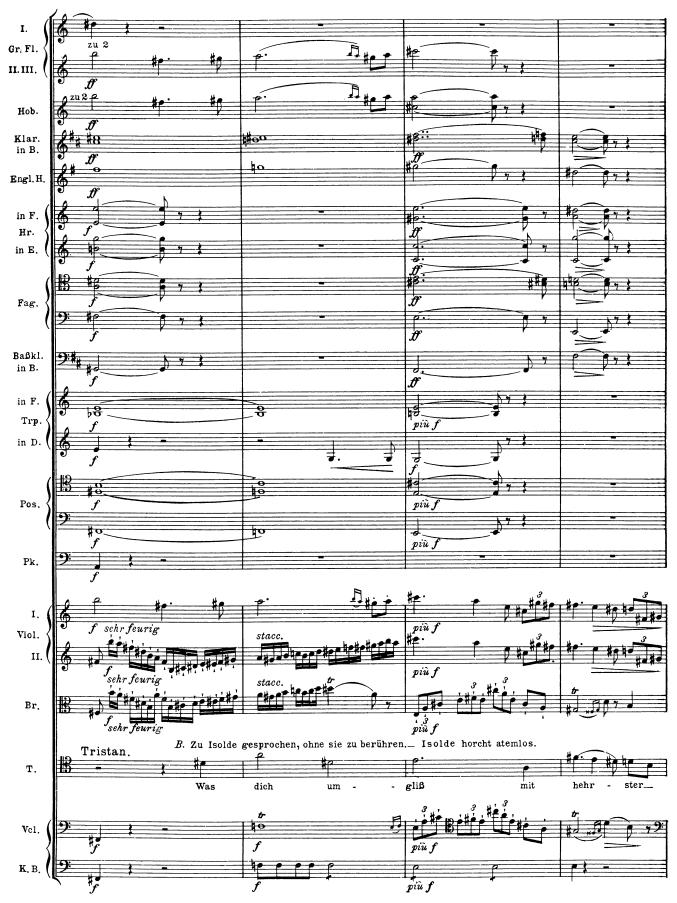

σ

p

284

pizz.

Sehr zurückhaltend.

Zweite Szene. (Tristan und Isolde.)

K1. F1.

I.