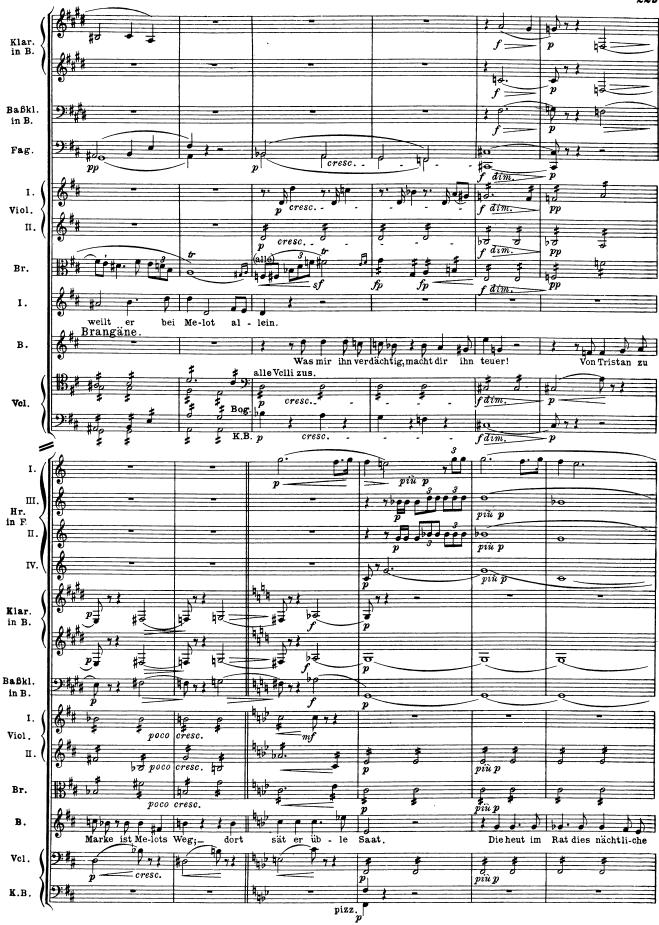

σ

p

284

pizz.

Sehr zurückhaltend.

Zweite Szene. (Tristan und Isolde.)

K1. F1.

I.