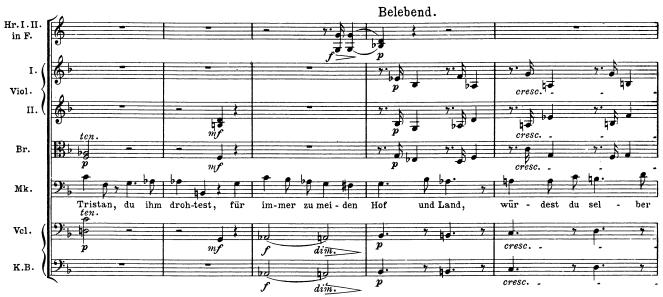

σ

p

284

pizz.

Sehr zurückhaltend.

Zweite Szene. (Tristan und Isolde.)

K1. F1.

I.