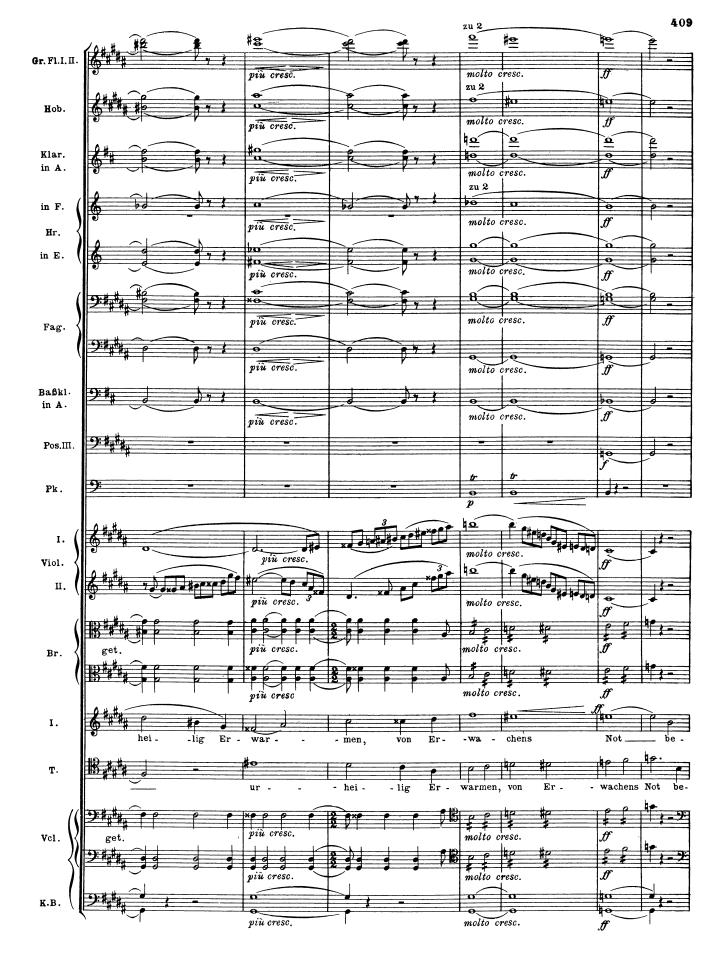

σ

p

284

pizz.

Sehr zurückhaltend.

Zweite Szene. (Tristan und Isolde.)

K1. F1.

I.