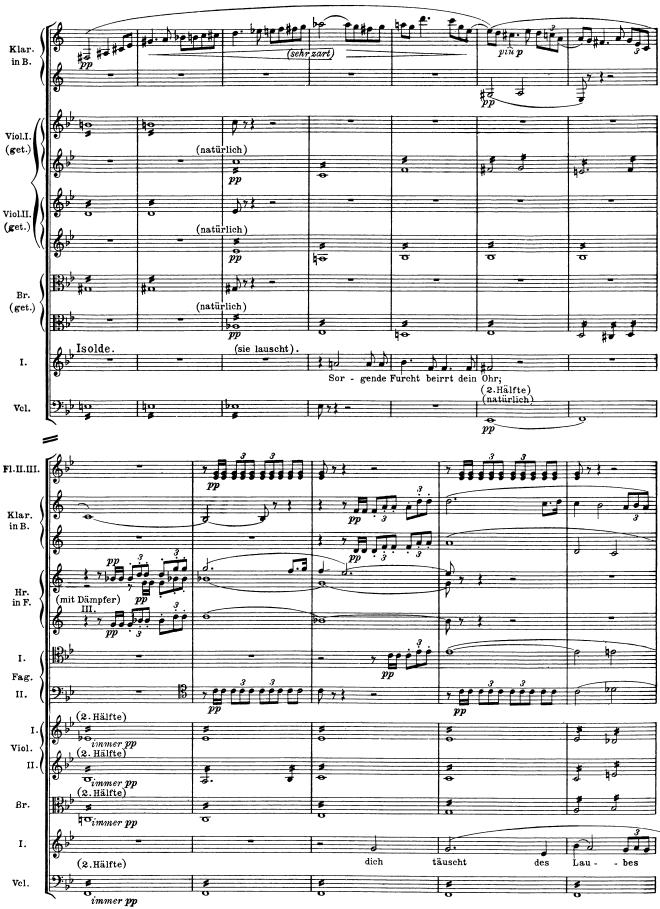

σ

p

284

pizz.

Sehr zurückhaltend.

Zweite Szene. (Tristan und Isolde.)

K1. F1.

I.