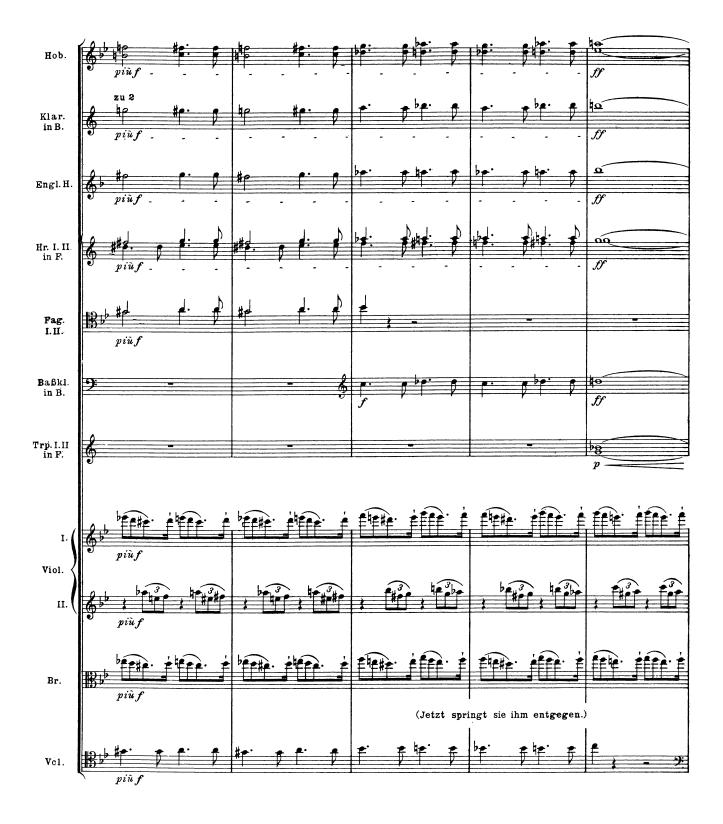

\*) Auf dem Theater, zur Seite hinter dem Prospekt, sehr allmählich entfernter. (Diese Hörner sind womöglich doppelt, oder auch noch mehrfach zu besetzen.)

(Brangäne blickt ängstlich in das Gemach zurück, darin sie Isolde nahen sieht.)