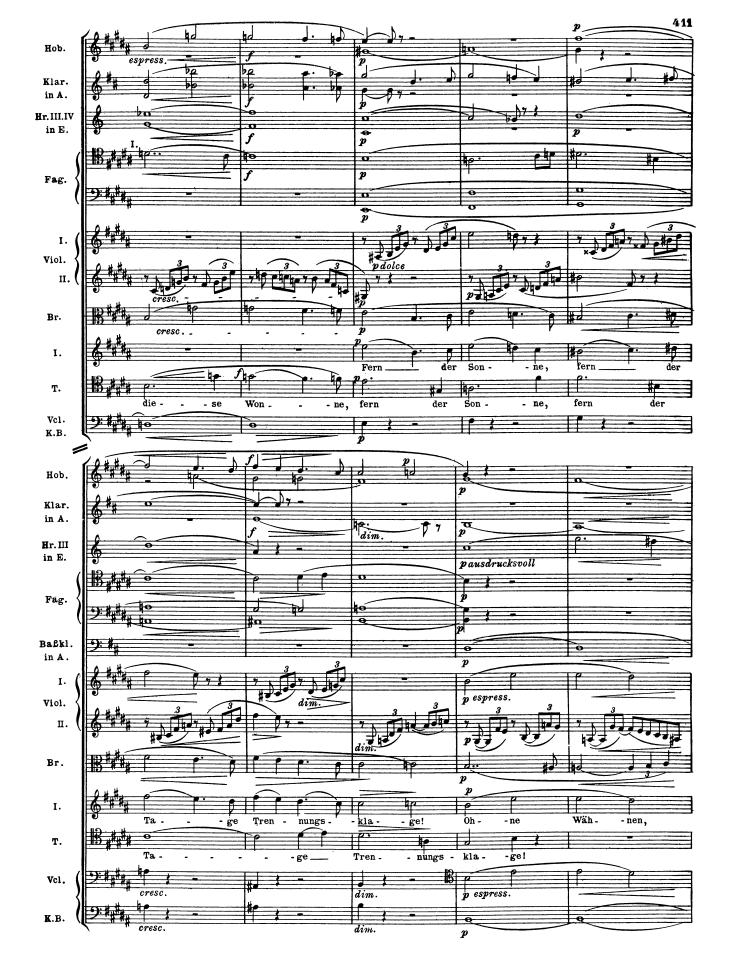

σ

p

284

pizz.

Sehr zurückhaltend.

Zweite Szene. (Tristan und Isolde.)

K1. F1.

I.