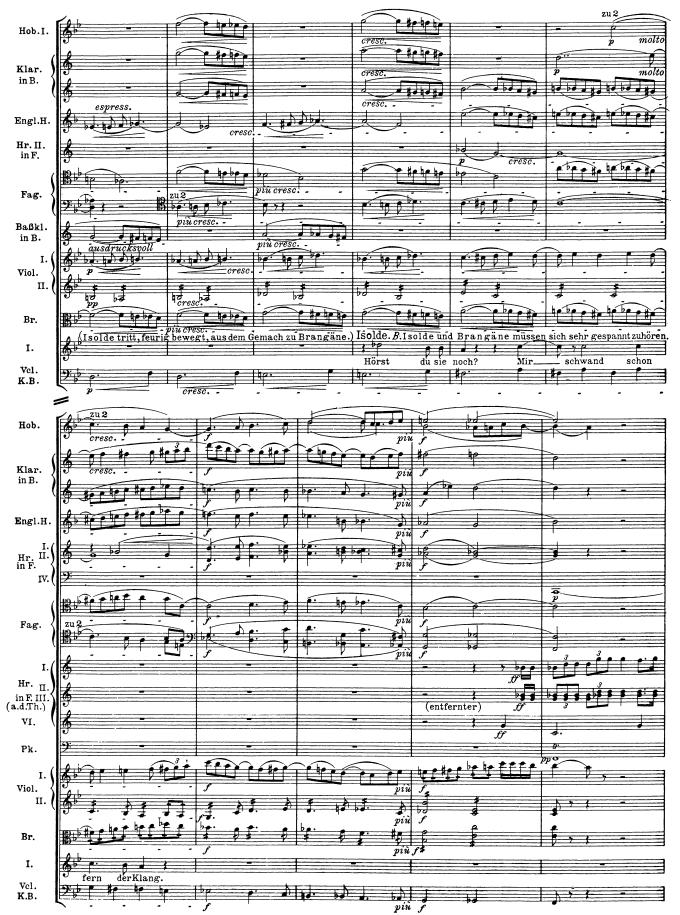

σ

p

284

pizz.

Sehr zurückhaltend.

Zweite Szene. (Tristan und Isolde.)

K1. F1.

I.