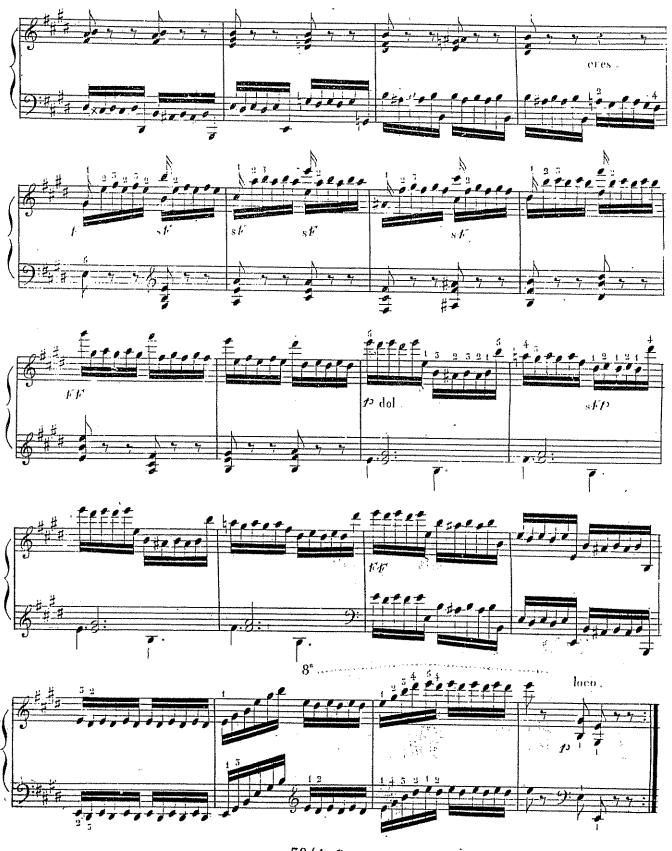

## Kulack Pen de l'Octure 2 de Livez

5941.11.

5941-, B

Dans cette étude les ornemens doivent être joues avec beaucoup de délicatesse et d'expression.

5941 R.

5941 P

5941 B

3941 B.

On voit que ces ornemens ne sont que des espèces de variations; dans lesquelles le chant doit être conservé dans toute sa pureté et la basse ne subir aucune altération. De ces 6 ornements on peut aisément en former beaucoup d'autres en prenant de chaque variation une mesure ainsi; par exemple la première mesure de la première variation; la seconde de la troisième, la troisième de la cinquième & & par ce moyen on peut acquérir du gout et de l'élégance dans le style 594t, R.

Il est nécessaire que l'éxécutant observe toutes les nuances, le Rallentando, Smorzando, Calando, & & ct qu'il joue tous ces ornemens avec beaucoup d'expression, sans cela ils ne seraient qu'un remplissage surchargé et insignifiant.