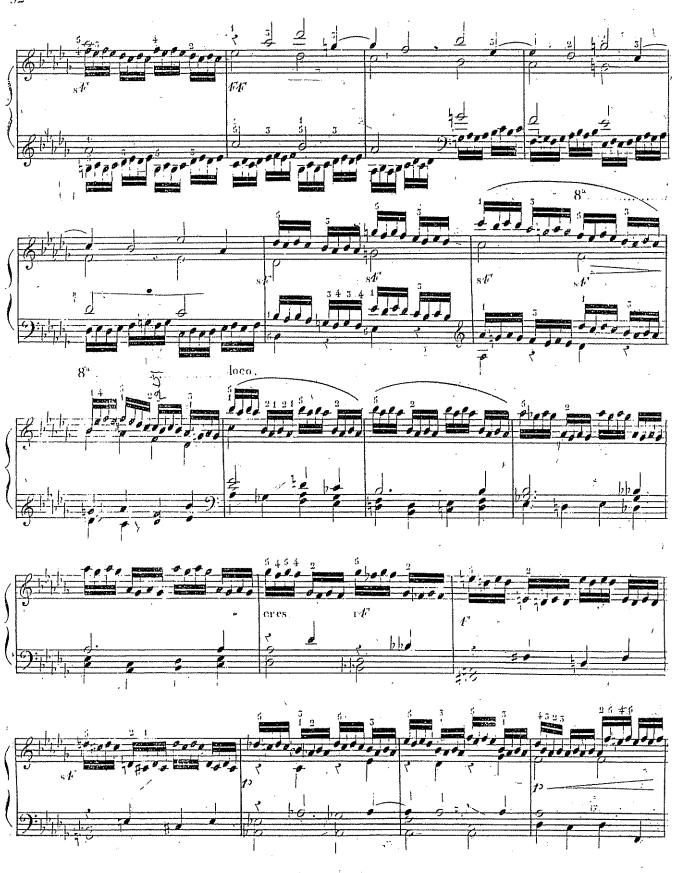

15941, B

Et ude du Trille avec un chant soutenu. Les petites notes ne doivent être regardées comme notes finales du Trille précédent mais comme préparation au suivant.

Il faut passer rapidement d'un Trille a l'autre, et les lier sans ajouter de petites notes finales, chaque Trille doit se terminer sur la note même sur laquelle il est placé.

Les Trilles préparés ne s'emploient que dans les mouvemens modérés et comme il est indiqué dans la première mesure de cette étude, quand même l'auteur n'aurait écrit que la 100 des petites

5944 B

Ftude des doubles Trilles. Les notes doivent être clairement entendues et la main ne doit faire aucun mouvement.