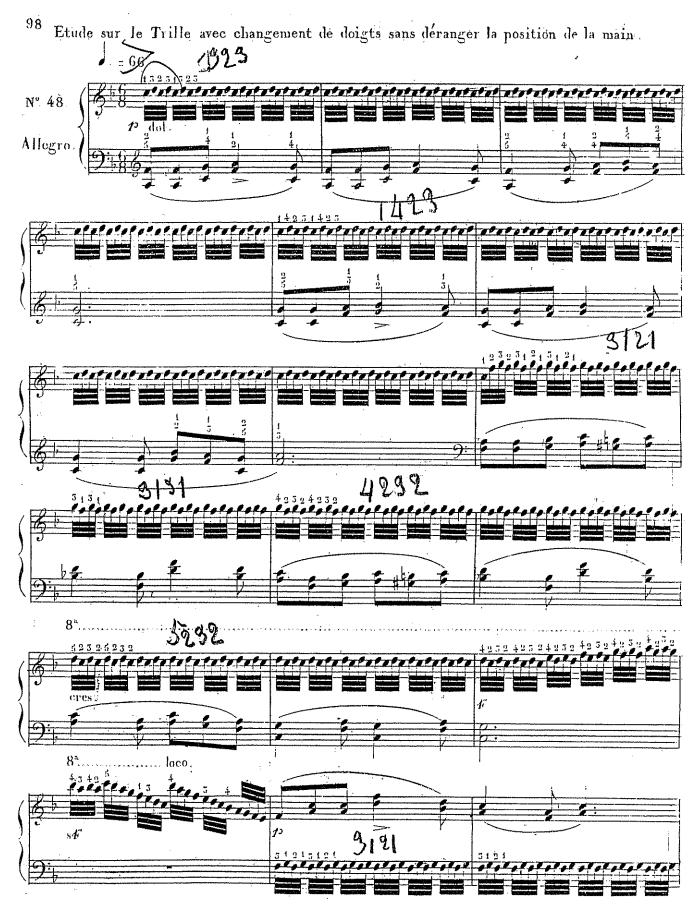

5941.B.

5941 B

Etude préparatoire sur le Trille, le Staccato tres détaché en levant les doigts sans déranger la main. = 120 Allegro state. moderato. legato: 1º stace

5944 R

\* 5941 R.

5941 B

3941, B.

« 3941. R