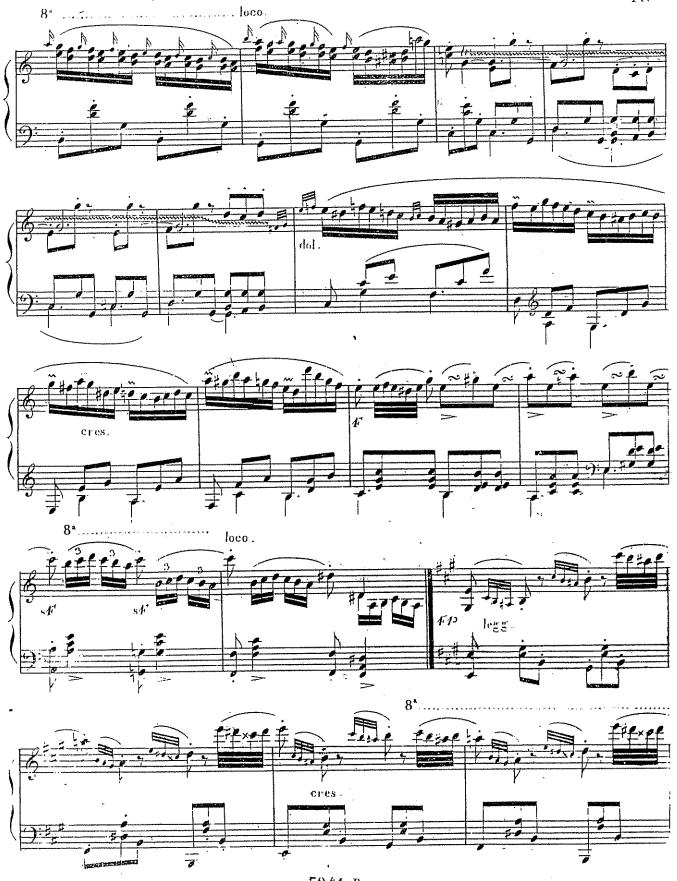

On voit que ces ornemens ne sont que des espèces de variations; dans lesquelles le chant doit être conservé dans toute sa pureté et la basse ne subir aucune altération. De ces 6 ornements on peut aisément en former beaucoup d'autres en prenant de chaque variation une mesure ainsi; par exemple la première mesure de la première variation; la seconde de la troisième, la troisième de la cinquième & & par ce moyen on peut acquérir du gout et de l'élégance dans le style 594t, R.

Il est nécessaire que l'éxécutant observe toutes les nuances, le Rallentando, Smorzando, Calando, & & ct qu'il joue tous ces ornemens avec beaucoup d'expression, sans cela ils ne seraient qu'un remplissage surchargé et insignifiant.