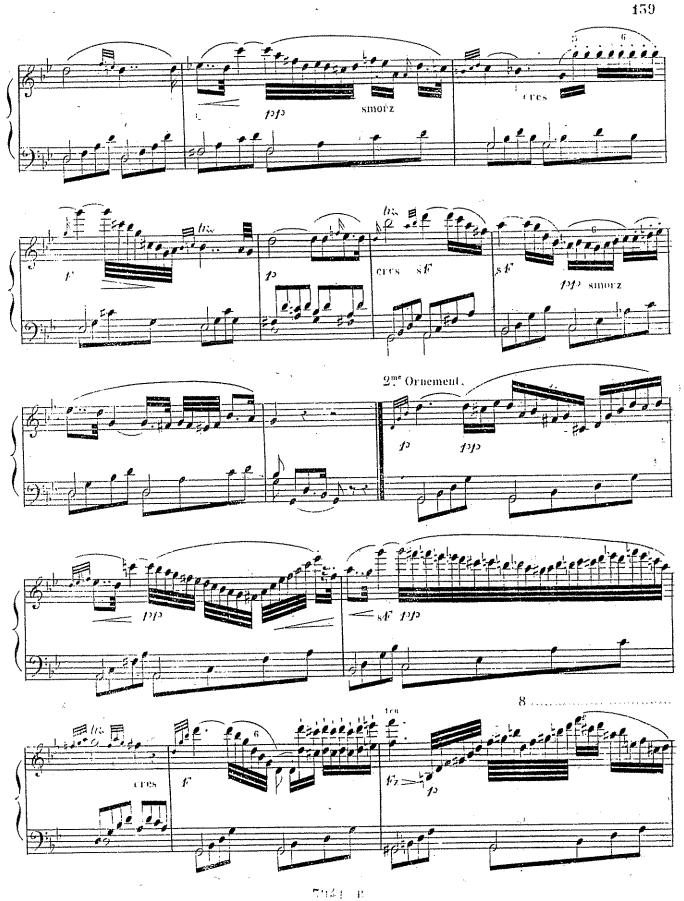

## Kulack Pen de l'Octure 2 de Livez

5941.11.

5941-, B

Dans cette étude les ornemens doivent être joues avec beaucoup de délicatesse et d'expression.

5941 R.

5941 P

5941 B

3941 B.

On voit que ces ornemens ne sont que des espèces de variations; dans lesquelles le chant doit être conservé dans toute sa pureté et la basse ne subir aucune altération. De ces 6 ornements on peut aisément en former beaucoup d'autres en prenant de chaque variation une mesure ainsi; par exemple la première mesure de la première variation; la seconde de la troisième, la troisième de la cinquième & & par ce moyen on peut acquérir du gout et de l'élégance dans le style 594t, R.

Il est nécessaire que l'éxécutant observe toutes les nuances, le Rallentando, Smorzando, Calando, & & ct qu'il joue tous ces ornemens avec beaucoup d'expression, sans cela ils ne seraient qu'un remplissage surchargé et insignifiant.