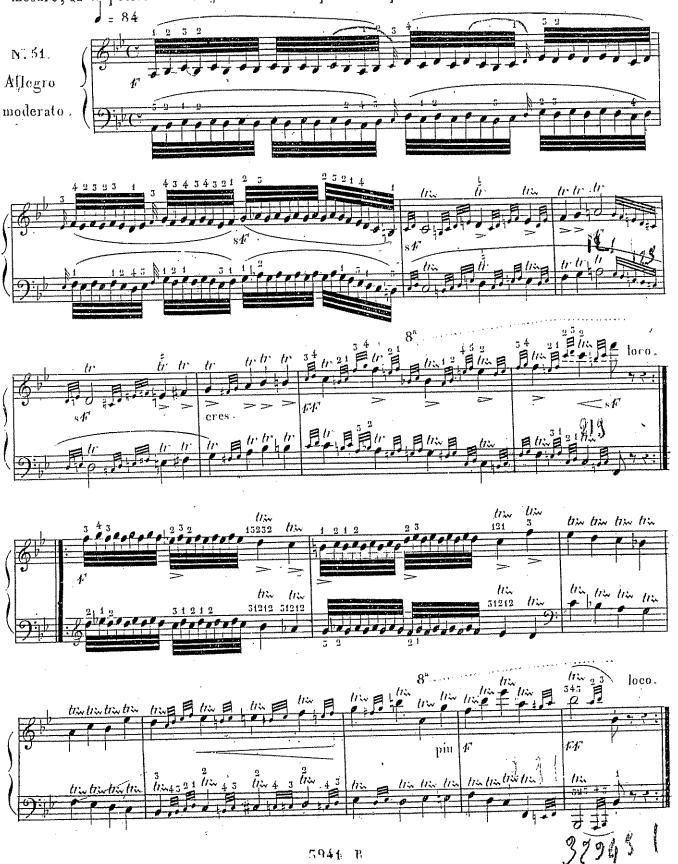

X; \_

A PARIS, cha. S. RICHAULT, Edino Moulement des Italiens 4 au 1er

Turin, chez Giudici e Strada Vienne chez Diabelli et Cic

3941 R.

KATALOG

Simon BB R (LEP Engineering was de







594t B.



5941 B

5941.B.





5941 B



Etude préparatoire sur le Trille, le Staccato tres détaché en levant les doigts sans déranger la main. = 120 Allegro state. moderato. legato: 1º stace







5944 R



\* 5941 R.



5941 B





3941, B.







« 3941. R











5941 B







5941 B.









Exercice de Trilles lies par des octaves et aussi également que possible.





5941.R.



5941 B









Etudes des Trilles enchaînés qui doivent éxécutés comme il est indiqué dans la première 105 mesure, ou la petite note se joue aussi vite que les triples croches.





15941, B



Et ude du Trille avec un chant soutenu. Les petites notes ne doivent être regardées comme notes finales du Trille précédent mais comme préparation au suivant.



Il faut passer rapidement d'un Trille a l'autre, et les lier sans ajouter de petites notes finales, chaque Trille doit se terminer sur la note même sur laquelle il est placé.





Les Trilles préparés ne s'emploient que dans les mouvemens modérés et comme il est indiqué dans la première mesure de cette étude, quand même l'auteur n'aurait écrit que la 100 des petites



5944 B

Ftude des doubles Trilles. Les notes doivent être clairement entendues et la main ne doit faire aucun mouvement.







5941 - R



5941.R.





5944 B



5941 B



5941 B.



5941 B

## Kulack Pen de l'Octure 2 de Livez





5941.11.





59