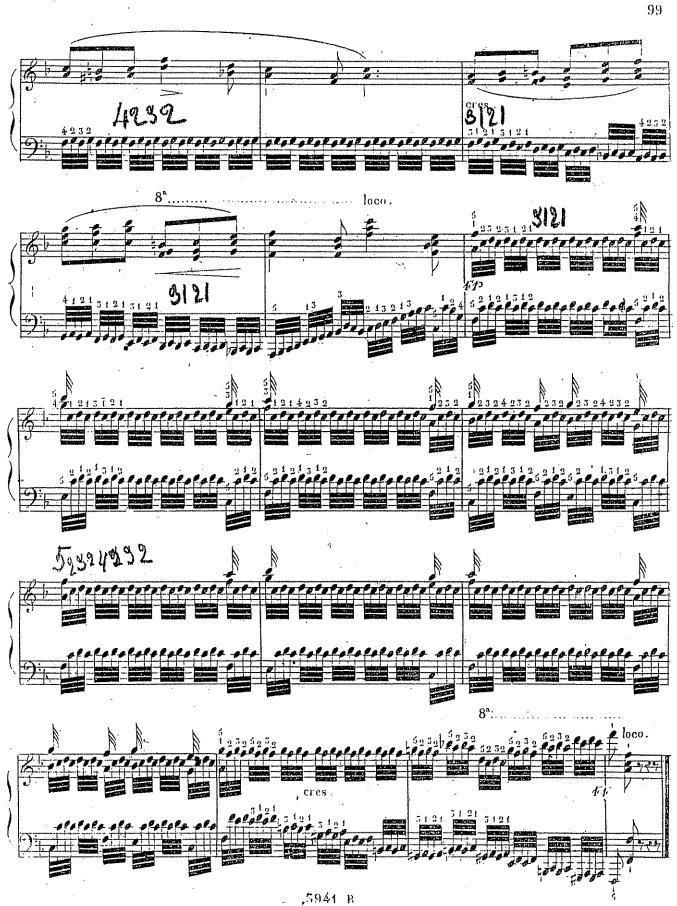

5941.B.

5941 B

Etude préparatoire sur le Trille, le Staccato tres détaché en levant les doigts sans déranger la main. = 120 Allegro state. moderato. legato: 1º stace

5944 R

\* 5941 R.

5941 B

3941, B.

« 3941. R