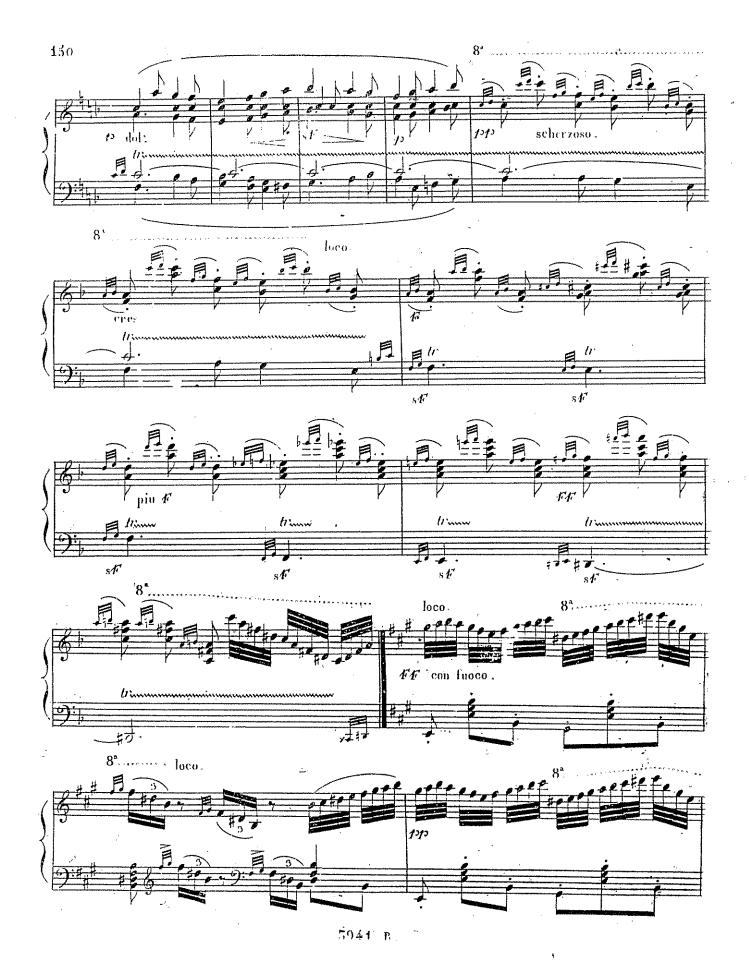

On voit que ces ornemens ne sont que des espèces de variations; dans lesquelles le chant doit être conservé dans toute sa pureté et la basse ne subir aucune altération. De ces 6 ornements on peut aisément en former beaucoup d'autres en prenant de chaque variation une mesure ainsi; par exemple la première mesure de la première variation; la seconde de la troisième, la troisième de la cinquième & & par ce moyen on peut acquérir du gout et de l'élégance dans le style 594t, R.

Il est nécessaire que l'éxécutant observe toutes les nuances, le Rallentando, Smorzando, Calando, & & ct qu'il joue tous ces ornemens avec beaucoup d'expression, sans cela ils ne seraient qu'un remplissage surchargé et insignifiant.