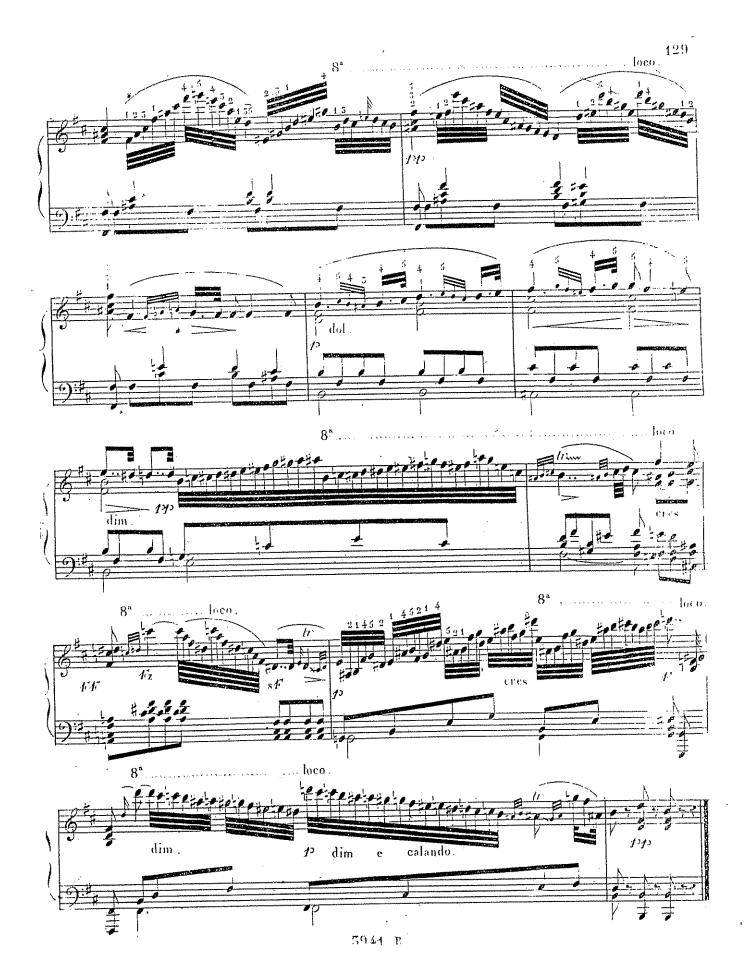

mais comme préparation au suivant.



Il faut passer rapidement d'un Trille a l'autre, et les lier sans ajouter de petites notes finales, chaque Trille doit se terminer sur la note même sur laquelle il est placé.





Les Trilles préparés ne s'emploient que dans les mouvemens modérés et comme il est indiqué dans la première mesure de cette étude, quand même l'auteur n'aurait écrit que la 100 des petites



5944 B

Ftude des doubles Trilles. Les notes doivent être clairement entendues et la main ne doit faire aucun mouvement.







5941 - R



5941.R.





5944 B



5941 B



5941 B.



5941 B

## Kulack Pen de l'Octure 2 de Livez





5941.11.





5941-, B





Dans cette étude les ornemens doivent être joues avec beaucoup de délicatesse et d'expression.



5941 R.









5941 P









5941 B



3941 B.





On voit que ces ornemens ne sont que des espèces de variations; dans lesquelles le chant doit être conservé dans toute sa pureté et la basse ne subir aucune altération. De ces 6 ornements on peut aisément en former beaucoup d'autres en prenant de chaque variation une mesure ainsi; par exemple la première mesure de la première variation; la seconde de la troisième, la troisième de la cinquième & & par ce moyen on peut acquérir du gout et de l'élégance dans le style 594t, R.











Il est nécessaire que l'éxécutant observe toutes les nuances, le Rallentando, Smorzando, Calando, & & ct qu'il joue tous ces ornemens avec beaucoup d'expression, sans cela ils ne seraient qu'un remplissage surchargé et insignifiant.







5941.R



5941 R



5941, R.





Cette étud