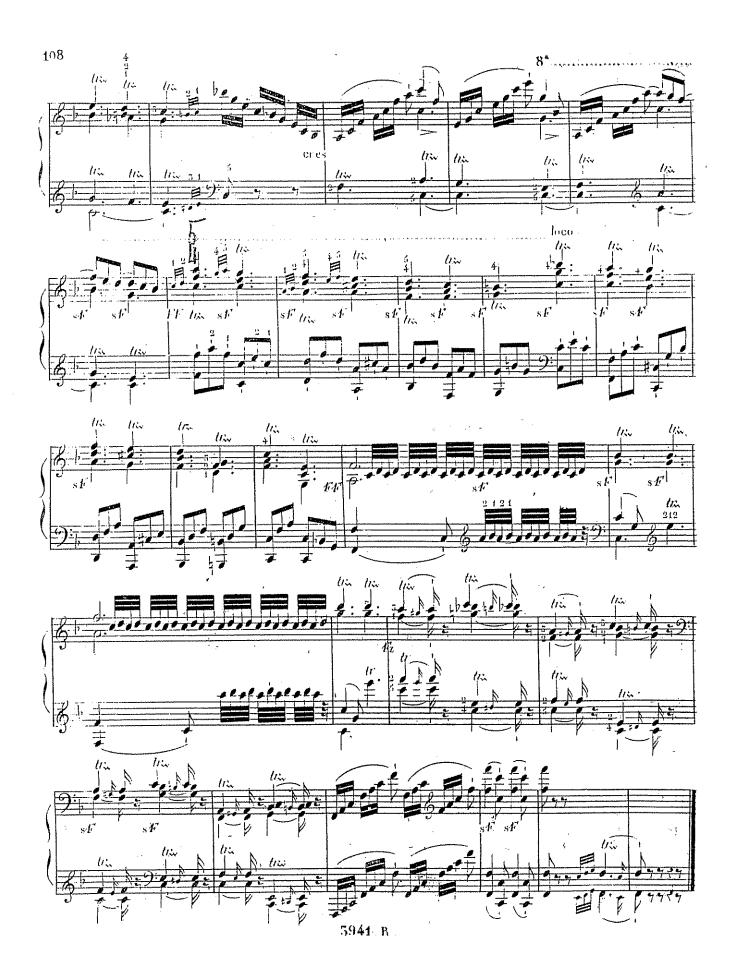

ranger la main. = 120 Allegro state. moderato. legato: 1º stace







5944 R



\* 5941 R.



5941 B





3941, B.







« 3941. R











5941 B







5941 B.









Exercice de Trilles lies par des octaves et aussi également que possible.





5941.R.



5941 B









Etudes des Trilles enchaînés qui doivent éxécutés comme il est indiqué dans la première 105 mesure, ou la petite note se joue aussi vite que les triples croches.





15941, B



Et ude du Trille avec un chant soutenu. Les petites notes ne doivent être regardées comme notes finales du Trille précédent mais comme préparation au suivant.



Il faut passer rapidement d'un Trille a l'autre, et les lier sans ajouter de petites notes finales, chaque Trille doit se terminer sur la note même sur laquelle il est placé.





Les Trilles préparés ne s'emploient que dans les mouvemens modérés et comme il est indiqué dans la première mesure de cette étude, quand même l'auteur n'aurait écrit que la 100 des petites



5944 B

Ftude des doubles Trilles. Les notes doivent être clairement entendues et la main ne doit faire aucun mouvement.







5941 - R



5941.R.





5944 B



5941 B



5941 B.



5941 B

## Kulack Pen de l'Octure 2 de Livez





5941.11.





5941-, B





Dans cette étude les ornemens doivent être joues avec beaucoup de délicatesse et d'expression.



5941 R.









5941 P









5941 B



3941 B.





On voit que ces ornemens ne sont que des espèces de variations; dans lesquelles le chant doit être conservé dans toute sa pureté et la basse ne subir aucune altération. De ces 6 ornements on