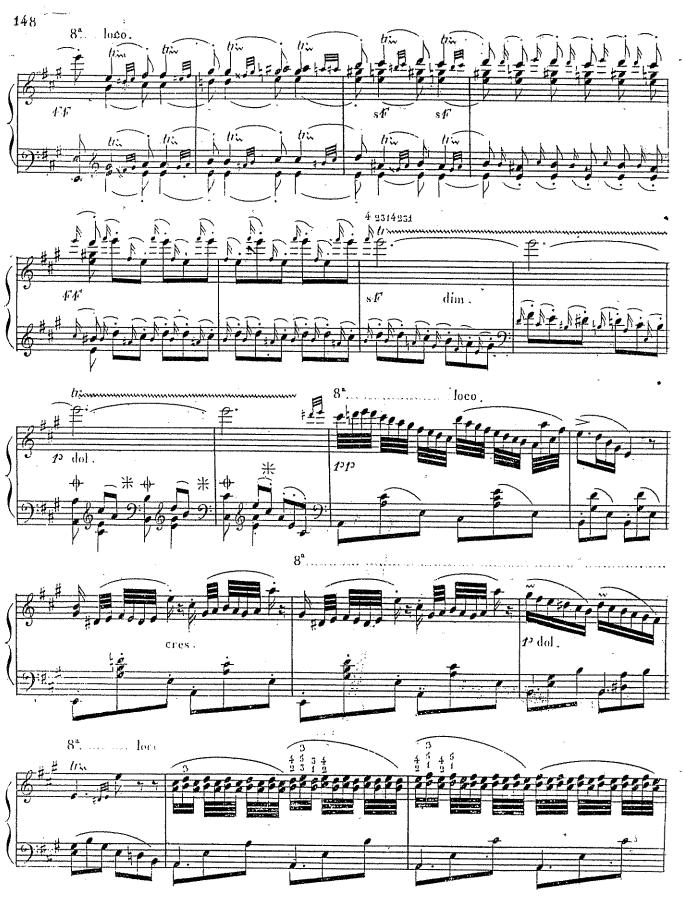

5941 B

5941 B.

Exercice de Trilles lies par des octaves et aussi également que possible.

5941.R.

5941 B

Etudes des Trilles enchaînés qui doivent éxécutés comme il est indiqué dans la première 105 mesure, ou la petite note se joue aussi vite que les triples croches.

15941, B

Et ude du Trille avec un chant soutenu. Les petites notes ne doivent être regardées comme notes finales du Trille précédent mais comme préparation au suivant.

Il faut passer rapidement d'un Trille a l'autre, et les lier sans ajouter de petites notes finales, chaque Trille doit se terminer sur la note même sur laquelle il est placé.

Les Trilles préparés ne s'emploient que dans les mouvemens modérés et comme il est indiqué dans la première mesure de cette étude, quand même l'auteur n'aurait écrit que la 100 des petites

5944 B

Ftude des doubles Trilles. Les notes doivent être clairement entendues et la main ne doit faire aucun mouvement.