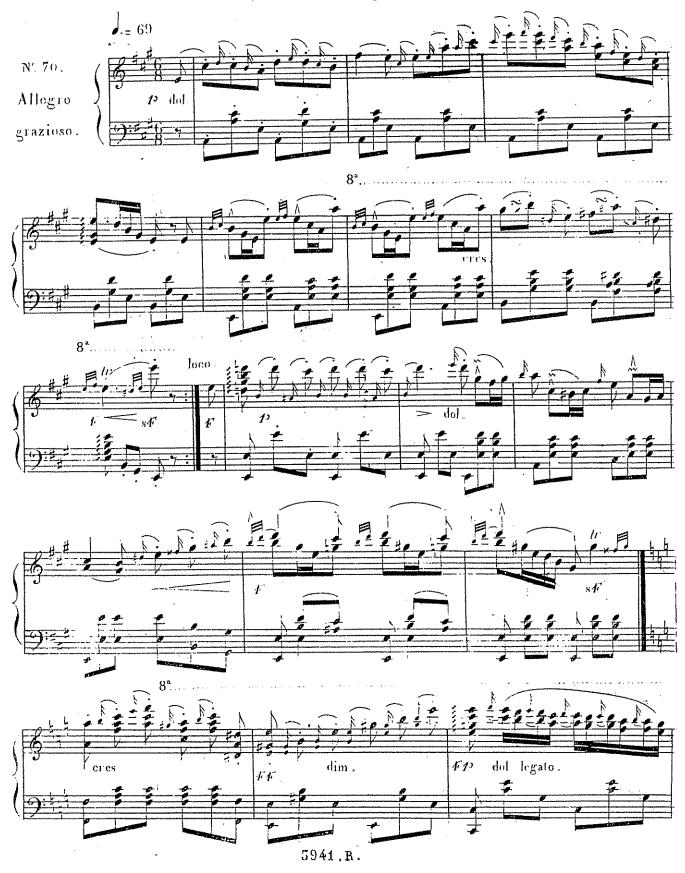

## Kulack Pen de l'Octure 2 de Livez

5941.11.

5941-, B

Dans cette étude les ornemens doivent être joues avec beaucoup de délicatesse et d'expression.

5941 R.

5941 P

5941 B

3941 B.

On voit que ces ornemens ne sont que des espèces de variations; dans lesquelles le chant doit être conservé dans toute sa pureté et la basse ne subir aucune altération. De ces 6 ornements on peut aisément en former beaucoup d'autres en prenant de chaque variation une mesure ainsi; par exemple la première mesure de la première variation; la seconde de la troisième, la troisième de la cinquième & & par ce moyen on peut acquérir du gout et de l'élégance dans le style 594t, R.