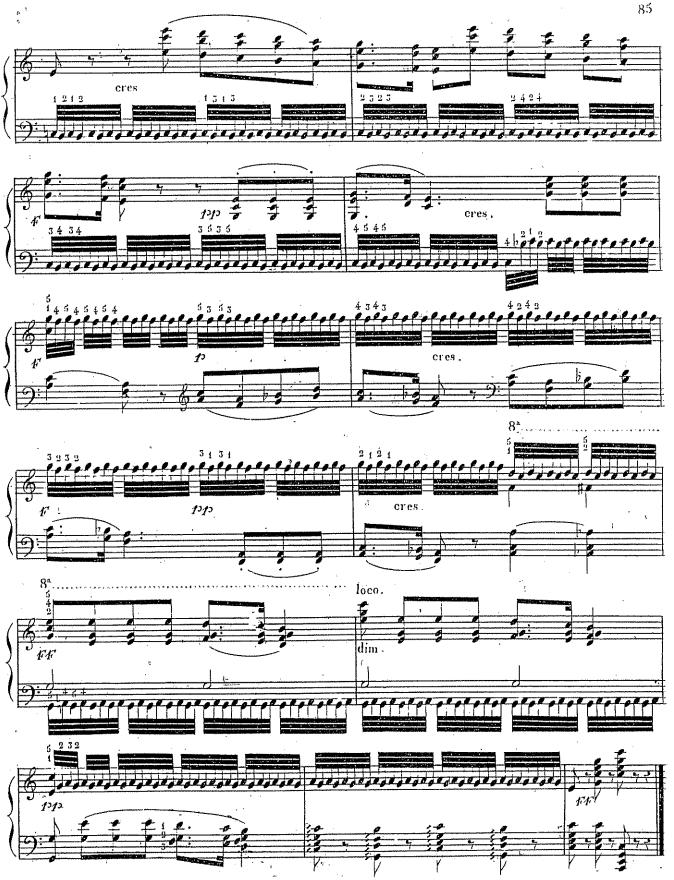

Les Trilles préparés ne s'emploient que dans les mouvemens modérés et comme il est indiqué dans la première mesure de cette étude, quand même l'auteur n'aurait écrit que la 100 des petites

5944 B

Ftude des doubles Trilles. Les notes doivent être clairement entendues et la main ne doit faire aucun mouvement.