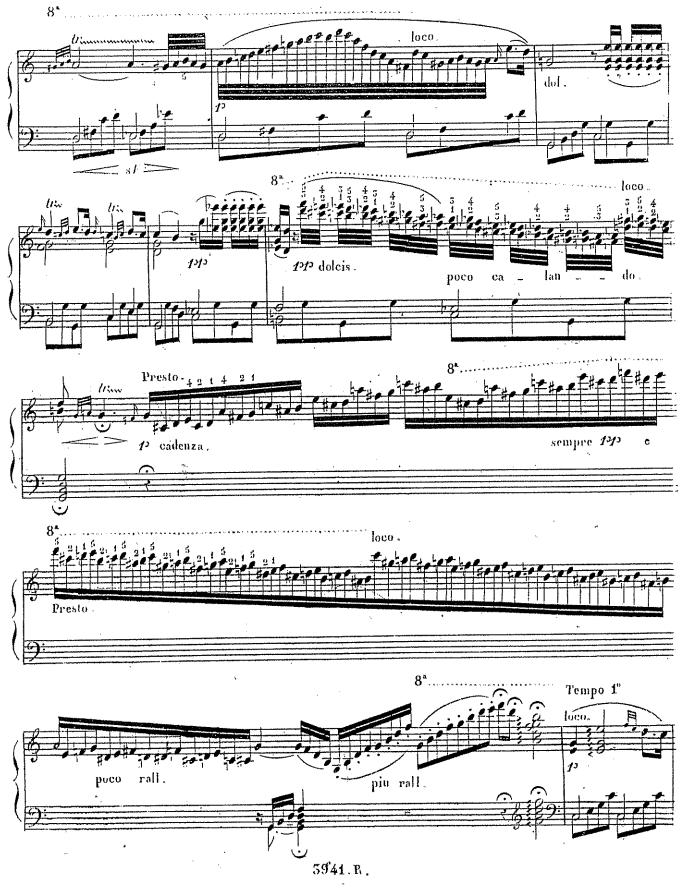

15941, B

Et ude du Trille avec un chant soutenu. Les petites notes ne doivent être regardées comme notes finales du Trille précédent mais comme préparation au suivant.

Il faut passer rapidement d'un Trille a l'autre, et les lier sans ajouter de petites notes finales, chaque Trille doit se terminer sur la note même sur laquelle il est placé.

Les Trilles préparés ne s'emploient que dans les mouvemens modérés et comme il est indiqué dans la première mesure de cette étude, quand même l'auteur n'aurait écrit que la 100 des petites

5944 B

Ftude des doubles Trilles. Les notes doivent être clairement entendues et la main ne doit faire aucun mouvement.