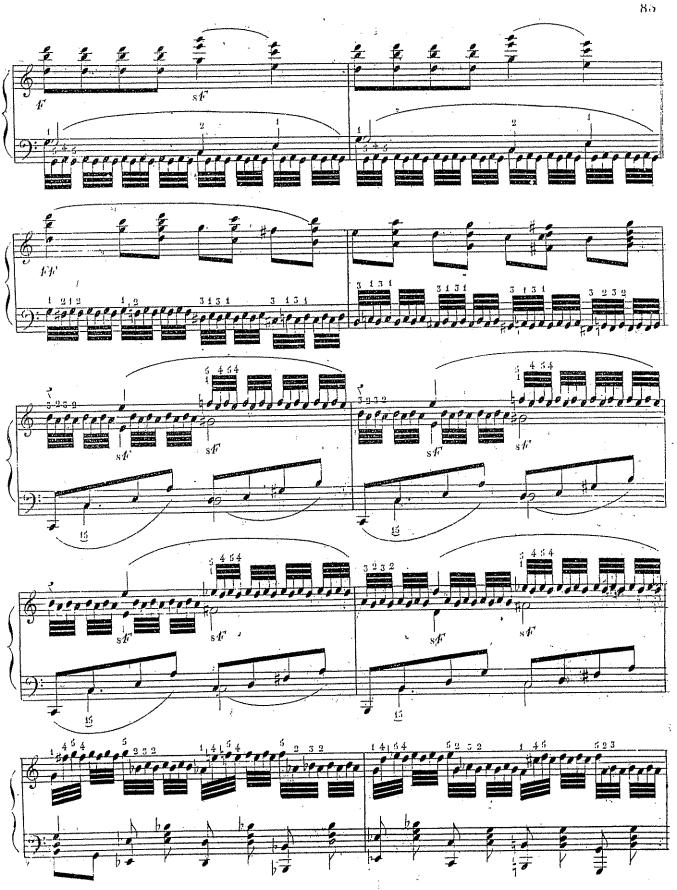

5941 B

5941 B.

Exercice de Trilles lies par des octaves et aussi également que possible.

5941.R.

5941 B

Etudes des Trilles enchaînés qui doivent éxécutés comme il est indiqué dans la première 105 mesure, ou la petite note se joue aussi vite que les triples croches.

15941, B

Et ude du Trille avec un chant soutenu. Les petites notes ne doivent être regardées comme notes finales du Trille précédent mais comme préparation au suivant.

Il faut passer rapidement d'un Trille a l'autre, et les lier sans ajouter de petites notes finales, chaque Trille doit se terminer sur la note même sur laquelle il est placé.

Les Trilles préparés ne s'emploient que dans les mouvemens modérés et comme il est indiqué dans la première mesure de cette étude, quand même l'auteur n'aurait écrit que la 100 des petites

5944 B

Ftude des doubles Trilles. Les notes doivent être clairement entendues et la main ne doit faire aucun mouvement.