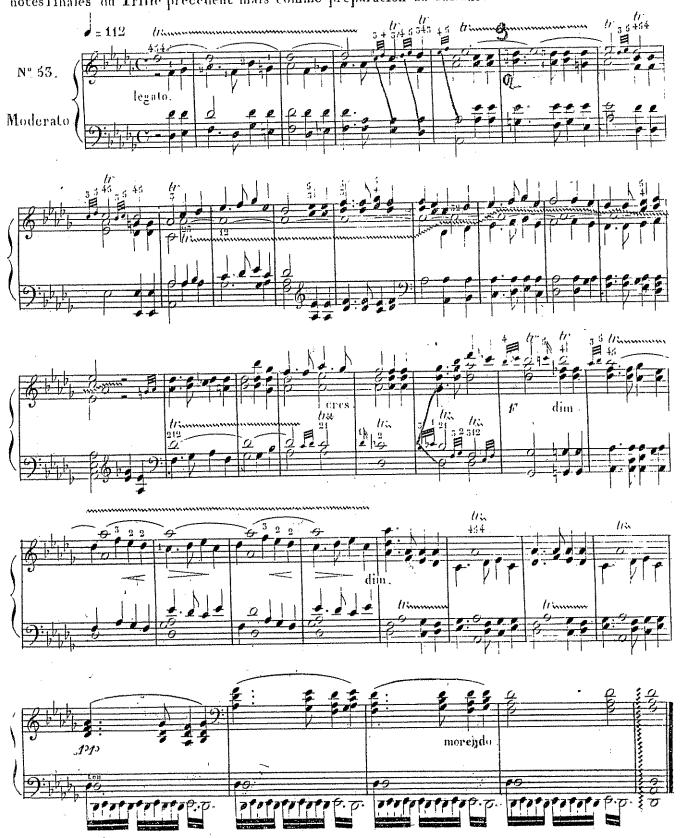

15941, B

Et ude du Trille avec un chant soutenu. Les petites notes ne doivent être regardées comme notes finales du Trille précédent mais comme préparation au suivant.

Il faut passer rapidement d'un Trille a l'autre, et les lier sans ajouter de petites notes finales, chaque Trille doit se terminer sur la note même sur laquelle il est placé.

Les Trilles préparés ne s'emploient que dans les mouvemens modérés et comme il est indiqué dans la première mesure de cette étude, quand même l'auteur n'aurait écrit que la 100 des petites

5944 B

Ftude des doubles Trilles. Les notes doivent être clairement entendues et la main ne doit faire aucun mouvement.