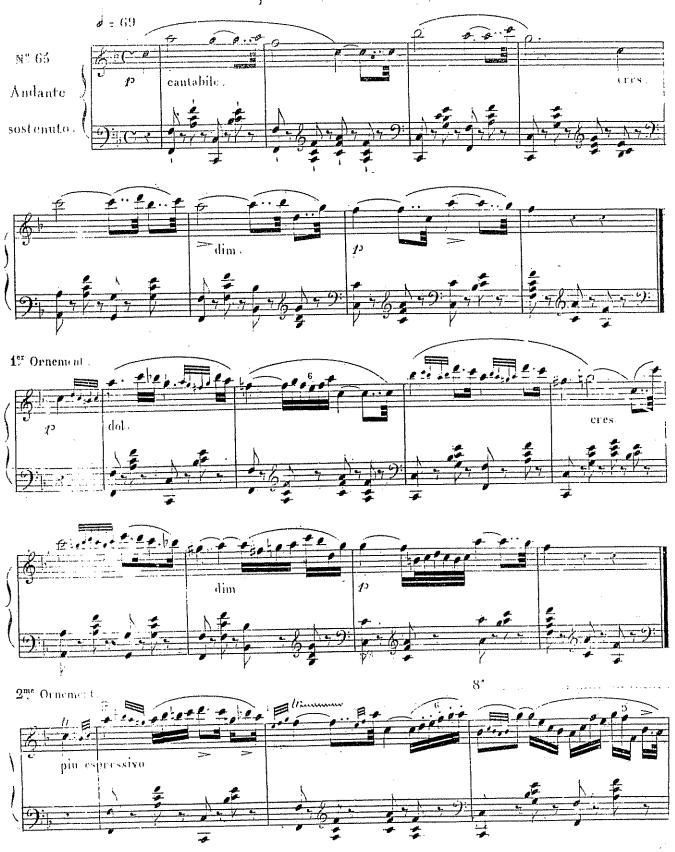

## Kulack Pen de l'Octure 2 de Livez

5941.11.

5941-, B

Dans cette étude les ornemens doivent être joues avec beaucoup de délicatesse et d'expression.

5941 R.

5941 P

5941 B

3941 B.

On voit que ces ornemens ne sont que des espèces de variations; dans lesquelles le chant doit être conservé dans toute sa pureté et la basse ne subir aucune altération. De ces 6 ornements on peut aisément en former beaucoup d'autres en prenant de chaque variation une mesure ainsi; par exemple la première mesure de la première variation; la seconde de la troisième, la troisième de la cinquième & & par ce moyen on peut acquérir du gout et de l'élégance dans le style 594t, R.

Il est nécessaire que l'éxécutant observe toutes les nuances, le Rallentando, Smorzando, Calando, & & ct qu'il joue tous ces ornemens avec beaucoup d'expression, sans cela ils ne seraient qu'un remplissage surchargé et insignifiant.