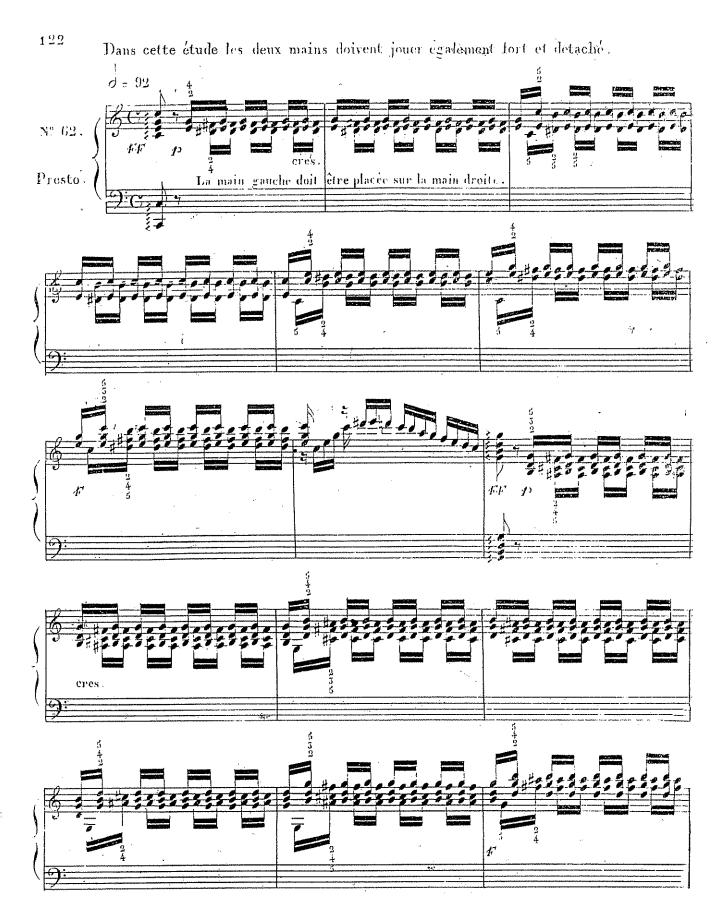

5941.B.

5941 B

Etude préparatoire sur le Trille, le Staccato tres détaché en levant les doigts sans déranger la main. = 120 Allegro state. moderato. legato: 1º stace

5944 R

\* 5941 R.

5941 B

3941, B.

« 3941. R