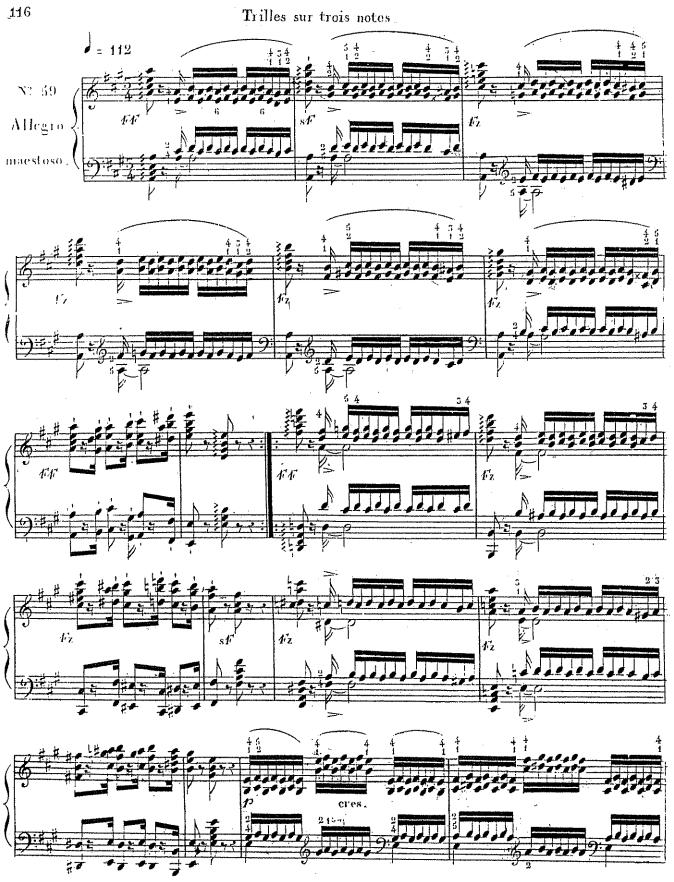

5941 B

5941 B.

Exercice de Trilles lies par des octaves et aussi également que possible.

5941.R.

5941 B

Etudes des Trilles enchaînés qui doivent éxécutés comme il est indiqué dans la première 105 mesure, ou la petite note se joue aussi vite que les triples croches.