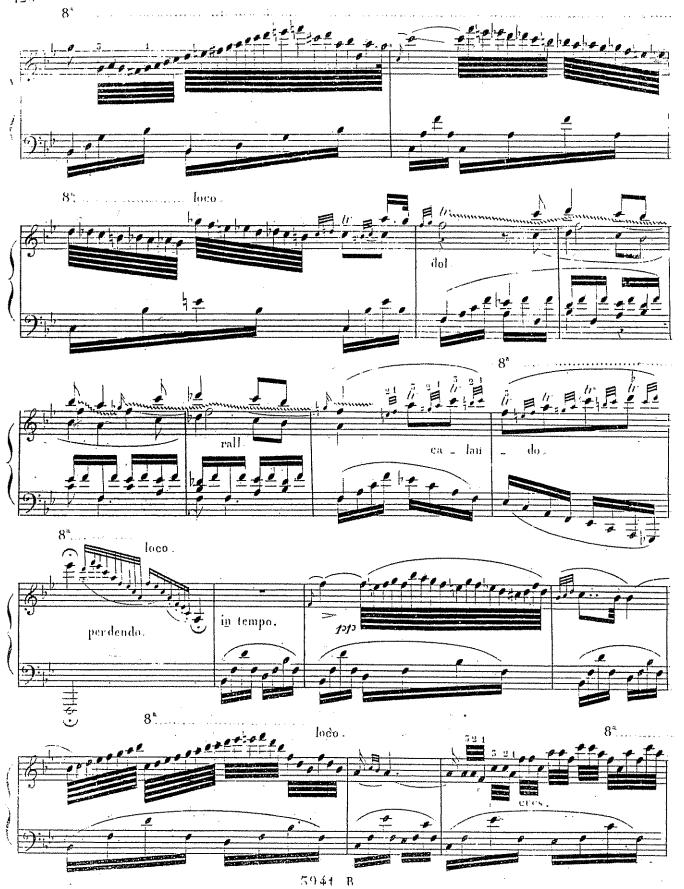

On voit que ces ornemens ne sont que des espèces de variations; dans lesquelles le chant doit être conservé dans toute sa pureté et la basse ne subir aucune altération. De ces 6 ornements on peut aisément en former beaucoup d'autres en prenant de chaque variation une mesure ainsi; par exemple la première mesure de la première variation; la seconde de la troisième, la troisième de la cinquième & & par ce moyen on peut acquérir du gout et de l'élégance dans le style 594t, R.

Il est nécessaire que l'éxécutant observe toutes les nuances, le Rallentando, Smorzando, Calando, & & ct qu'il joue tous ces ornemens avec beaucoup d'expression, sans cela ils ne seraient qu'un remplissage surchargé et insignifiant.