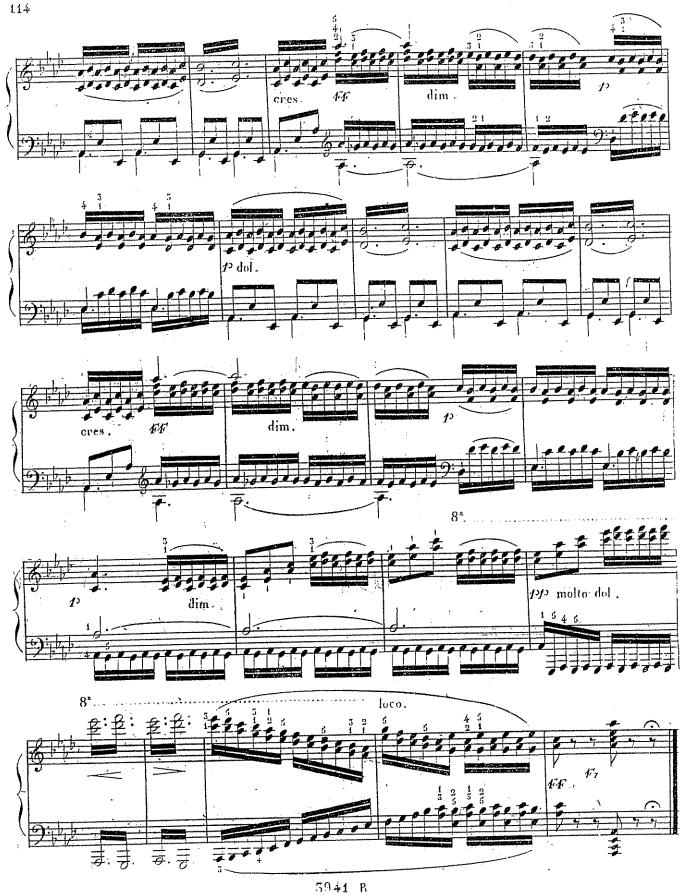

Les Trilles préparés ne s'emploient que dans les mouvemens modérés et comme il est indiqué dans la première mesure de cette étude, quand même l'auteur n'aurait écrit que la 100 des petites

5944 B

Ftude des doubles Trilles. Les notes doivent être clairement entendues et la main ne doit faire aucun mouvement.