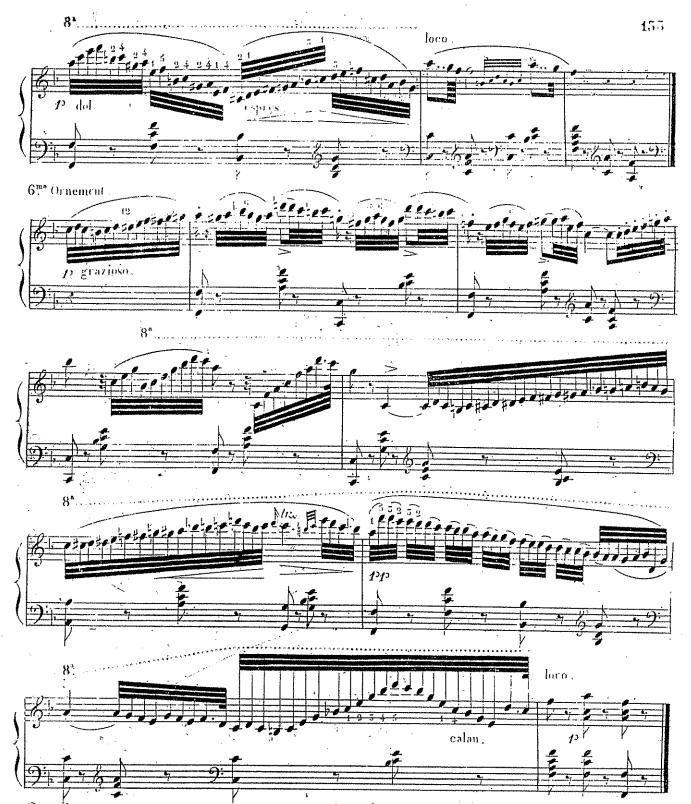

## Kulack Pen de l'Octure 2 de Livez

5941.11.

5941-, B

Dans cette étude les ornemens doivent être joues avec beaucoup de délicatesse et d'expression.

5941 R.

5941 P

5941 B

3941 B.

On voit que ces ornemens ne sont que des espèces de variations; dans lesquelles le chant doit être conservé dans toute sa pureté et la basse ne subir aucune altération. De ces 6 ornements on peut aisément en former beaucoup d'autres en prenant de chaque variation une mesure ainsi; par exemple la première mesure de la première variation; la seconde de la troisième, la troisième de la cinquième & & par ce moyen on peut acquérir du gout et de l'élégance dans le style 594t, R.

Il est nécessaire que l'éxécutant observe toutes les nuances, le Rallentando, Smorzando, Calando, & & ct qu'il joue tous ces ornemens avec beaucoup d'expression, sans cela ils ne seraient qu'un remplissage surchargé et insignifiant.