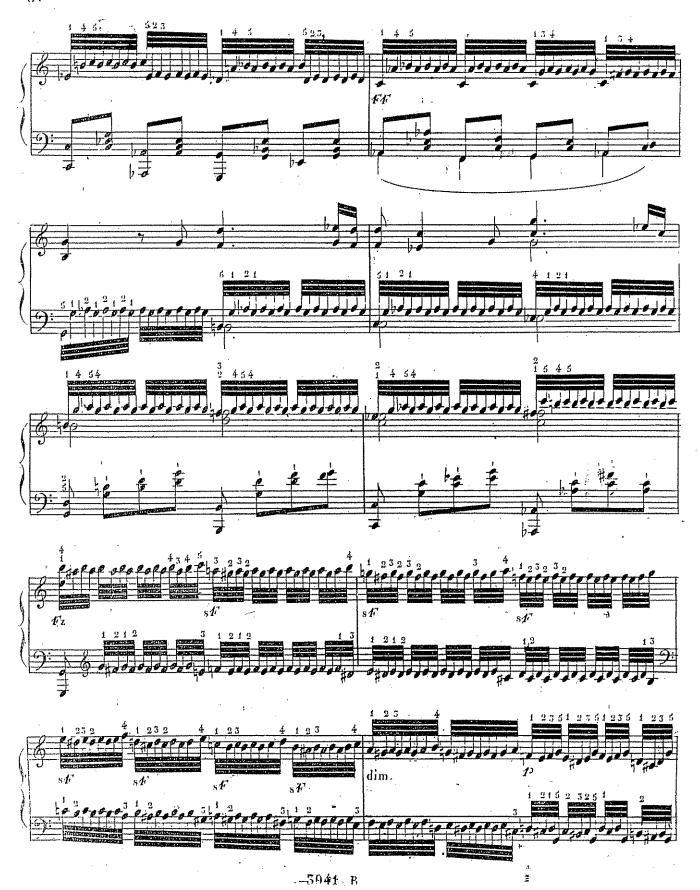

15941, B

Et ude du Trille avec un chant soutenu. Les petites notes ne doivent être regardées comme notes finales du Trille précédent mais comme préparation au suivant.

Il faut passer rapidement d'un Trille a l'autre, et les lier sans ajouter de petites notes finales, chaque Trille doit se terminer sur la note même sur laquelle il est placé.

Les Trilles préparés ne s'emploient que dans les mouvemens modérés et comme il est indiqué dans la première mesure de cette étude, quand même l'auteur n'aurait écrit que la 100 des petites

5944 B

Ftude des doubles Trilles. Les notes doivent être clairement entendues et la main ne doit faire aucun mouvement.