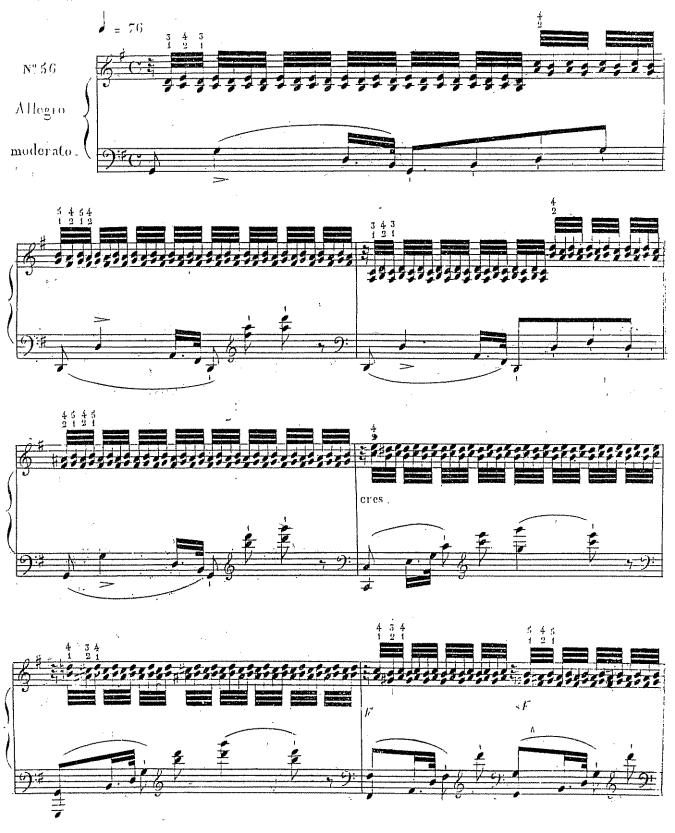

5941.B.

5941 B

Etude préparatoire sur le Trille, le Staccato tres détaché en levant les doigts sans déranger la main. = 120 Allegro state. moderato. legato: 1º stace

5944 R

\* 5941 R.

5941 B

3941, B.

« 3941. R