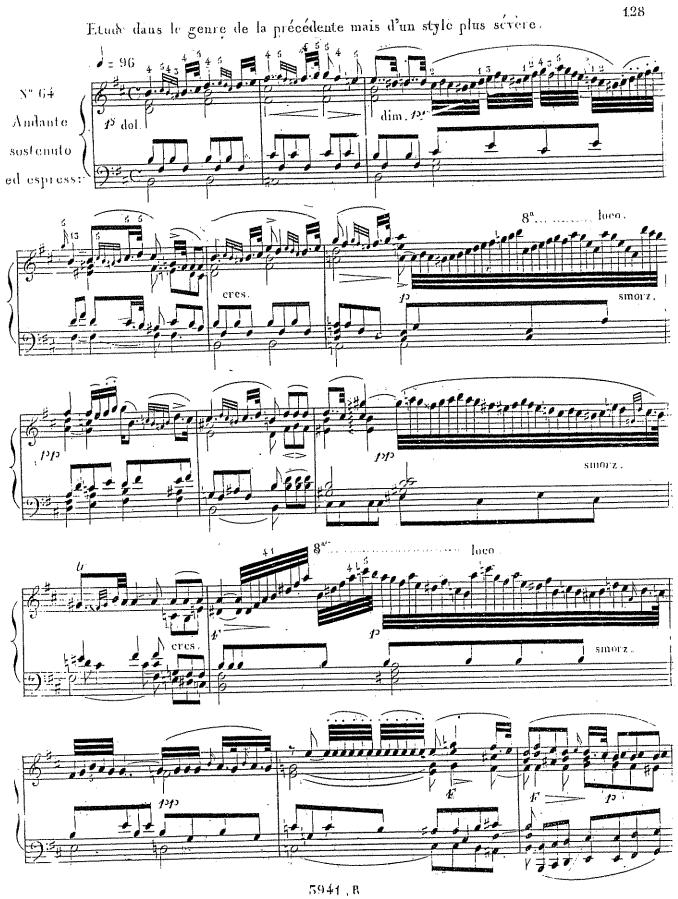

nt mais comme préparation au suivant.



Il faut passer rapidement d'un Trille a l'autre, et les lier sans ajouter de petites notes finales, chaque Trille doit se terminer sur la note même sur laquelle il est placé.





Les Trilles préparés ne s'emploient que dans les mouvemens modérés et comme il est indiqué dans la première mesure de cette étude, quand même l'auteur n'aurait écrit que la 100 des petites



5944 B

Ftude des doubles Trilles. Les notes doivent être clairement entendues et la main ne doit faire aucun mouvement.







5941 - R



5941.R.





5944 B



5941 B



5941 B.



5941 B

## Kulack Pen de l'Octure 2 de Livez





5941.11.





5941-, B





Dans cette étude les ornemens doivent être joues avec beaucoup de délicatesse et d'expression.



5941 R.









5941 P









5941 B



3941 B.





On voit que ces ornemens ne sont que des espèces de variations; dans lesquelles le chant doit être conservé dans toute sa pureté et la basse ne subir aucune altération. De ces 6 ornements on peut aisément en former beaucoup d'autres en prenant de chaque variation une mesure ainsi; par exemple la première mesure de la première variation; la seconde de la troisième, la troisième de la cinquième & & par ce moyen on peut acquérir du gout et de l'élégance dans le style 594t, R.











Il est nécessaire que l'éxécutant observe toutes les nuances, le Rallentando, Smorzando, Calando, & & ct qu'il joue tous ces ornemens avec beaucoup d'expression, sans cela ils ne seraient qu'un remplissage surchargé et insignifiant.







5941.R



5941 R



5941, R.





Cette ét