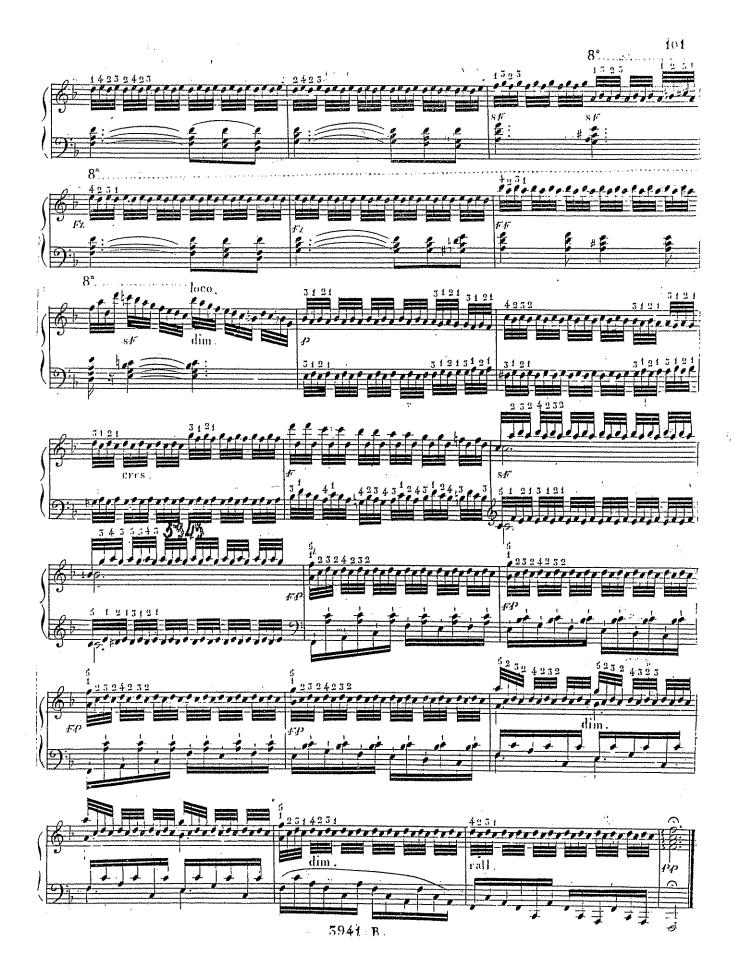

X; \_

A PARIS, cha. S. RICHAULT, Edino Moulement des Italiens 4 au 1er

Turin, chez Giudici e Strada Vienne chez Diabelli et Cic

3941 R.

KATALOG

Simon BB R (LEP Engineering was de







594t B.



5941 B

5941.B.





5941 B



Etude préparatoire sur le Trille, le Staccato tres détaché en levant les doigts sans déranger la main. = 120 Allegro state. moderato. legato: 1º stace







5944 R



\* 5941 R.



5941 B





3941, B.







« 3941. R











5941 B







5941 B.









Exercice de Trilles lies par des octaves et aussi également que possible.





5941.R.



5941 B









Etudes des Trilles enchaînés qui doivent éxécutés comme il est indiqué dans la première 105 mesure, ou la petite note se joue aussi vite que les triples croches.





15941, B



Et ude du Trille avec un chant soutenu. Les petites notes ne doivent être regardées comme notes finales du Trille précédent mais comme préparation au suivant.



Il faut passer rapidement d'un Trille a l'autre, et les lier sans ajouter de petites notes finales, chaque Trille doit se terminer sur la note même sur laquelle il est placé.





Les Trilles préparés ne s'emploient que dans les mouvemens modérés et comme il est indiqué dans la première mesure de cette étude, quand même l'auteur n'aurait écrit que la 100 des petites



5944 B

Ftude des doubles Trilles. Les notes doivent être clairement entendues et l