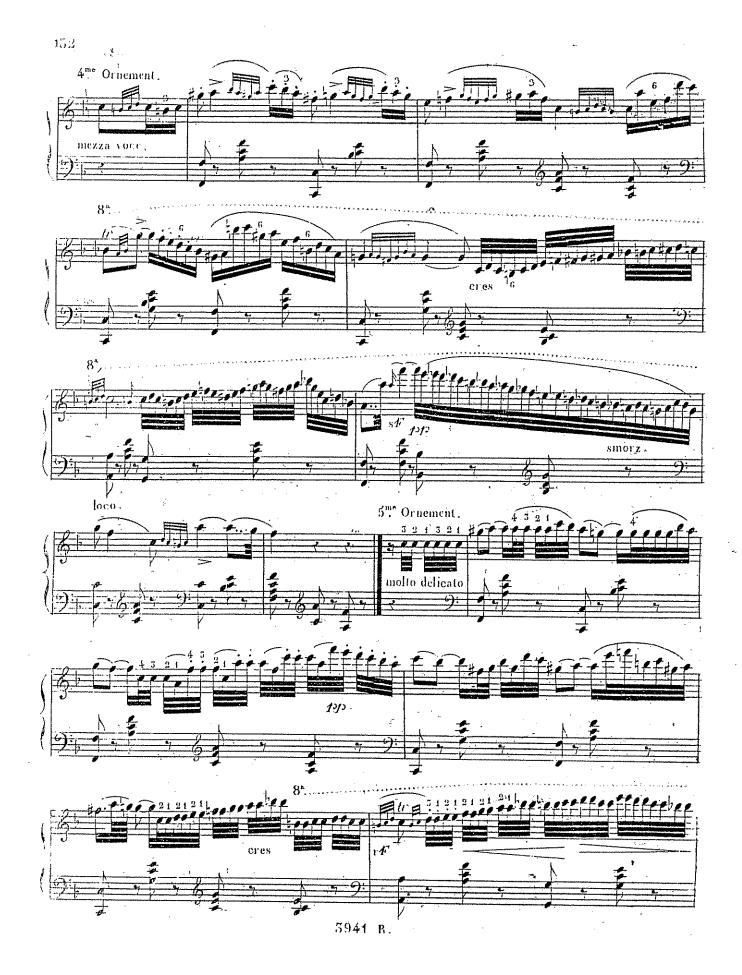

## Kulack Pen de l'Octure 2 de Livez

5941.11.

5941-, B

Dans cette étude les ornemens doivent être joues avec beaucoup de délicatesse et d'expression.

5941 R.

5941 P

5941 B

3941 B.

On voit que ces ornemens ne sont que des espèces de variations; dans lesquelles le chant doit être conservé dans toute sa pureté et la basse ne subir aucune altération. De ces 6 ornements on peut aisément en former beaucoup d'autres en prenant de chaque variation une mesure ainsi; par exemple la première mesure de la première variation; la seconde de la troisième, la troisième de la cinquième & & par ce moyen on peut acquérir du gout et de l'élégance dans le style 594t, R.

Il est nécessaire que l'éxécutant observe toutes les nuances, le Rallentando, Smorzando, Calando, & & ct qu'il joue tous ces ornemens avec beaucoup d'expression, sans cela ils ne seraient qu'un remplissage surchargé et insignifiant.