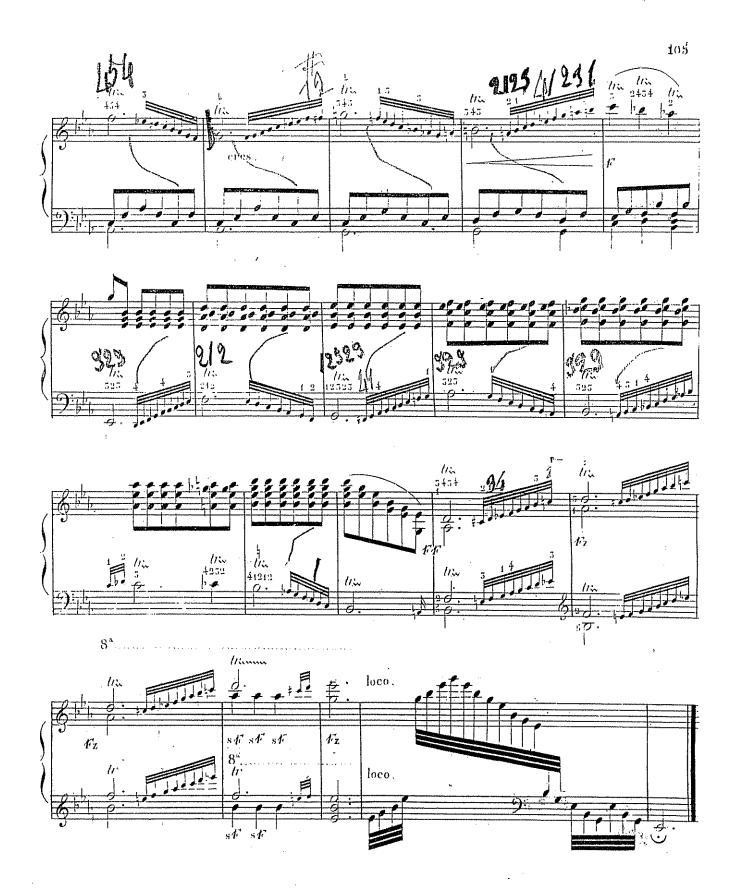

5941 B

5941 B.

Exercice de Trilles lies par des octaves et aussi également que possible.

5941.R.

5941 B

Etudes des Trilles enchaînés qui doivent éxécutés comme il est indiqué dans la première 105 mesure, ou la petite note se joue aussi vite que les triples croches.

15941, B

Et ude du Trille avec un chant soutenu. Les petites notes ne doivent être regardées comme notes finales du Trille précédent mais comme préparation au suivant.

Il faut passer rapidement d'un Trille a l'autre, et les lier sans ajouter de petites notes finales, chaque Trille doit se terminer sur la note même sur laquelle il est placé.