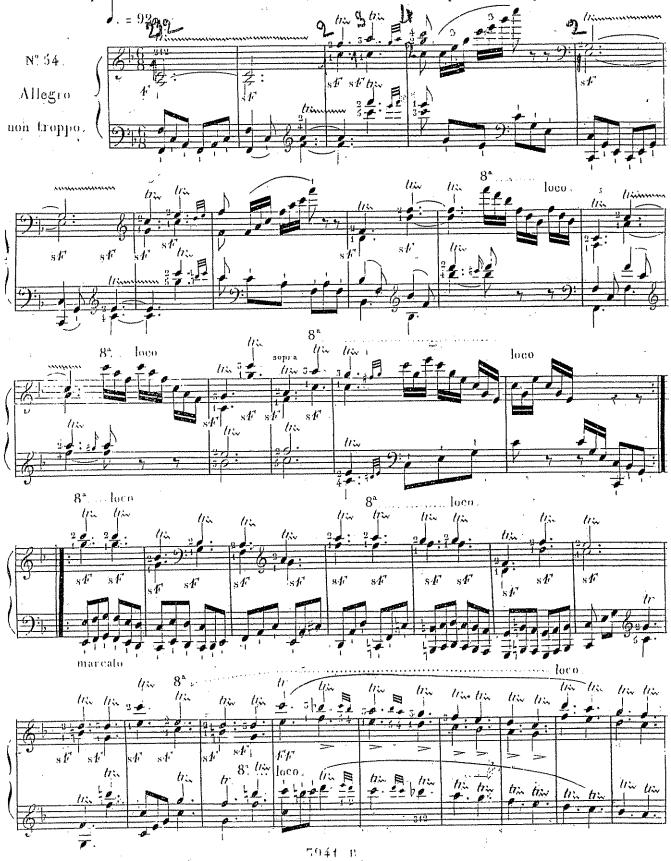

Les Trilles préparés ne s'emploient que dans les mouvemens modérés et comme il est indiqué dans la première mesure de cette étude, quand même l'auteur n'aurait écrit que la 100 des petites

5944 B

Ftude des doubles Trilles. Les notes doivent être clairement entendues et la main ne doit faire aucun mouvement.