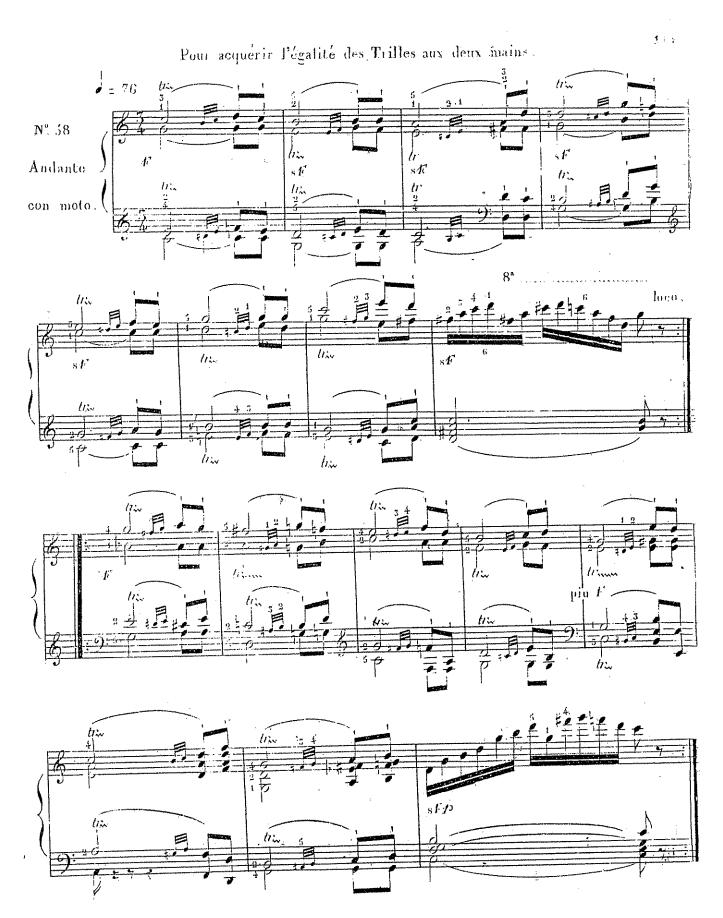

5941 B

5941 B.

Exercice de Trilles lies par des octaves et aussi également que possible.

5941.R.

5941 B

Etudes des Trilles enchaînés qui doivent éxécutés comme il est indiqué dans la première 105 mesure, ou la petite note se joue aussi vite que les triples croches.