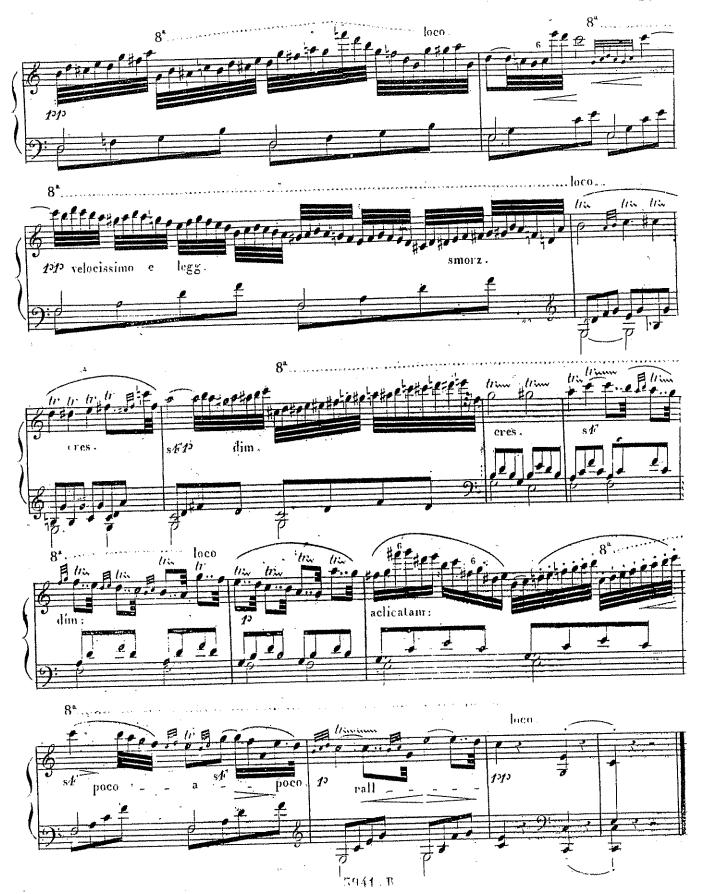

Les Trilles préparés ne s'emploient que dans les mouvemens modérés et comme il est indiqué dans la première mesure de cette étude, quand même l'auteur n'aurait écrit que la 100 des petites

5944 B

Ftude des doubles Trilles. Les notes doivent être clairement entendues et la main ne doit faire aucun mouvement.