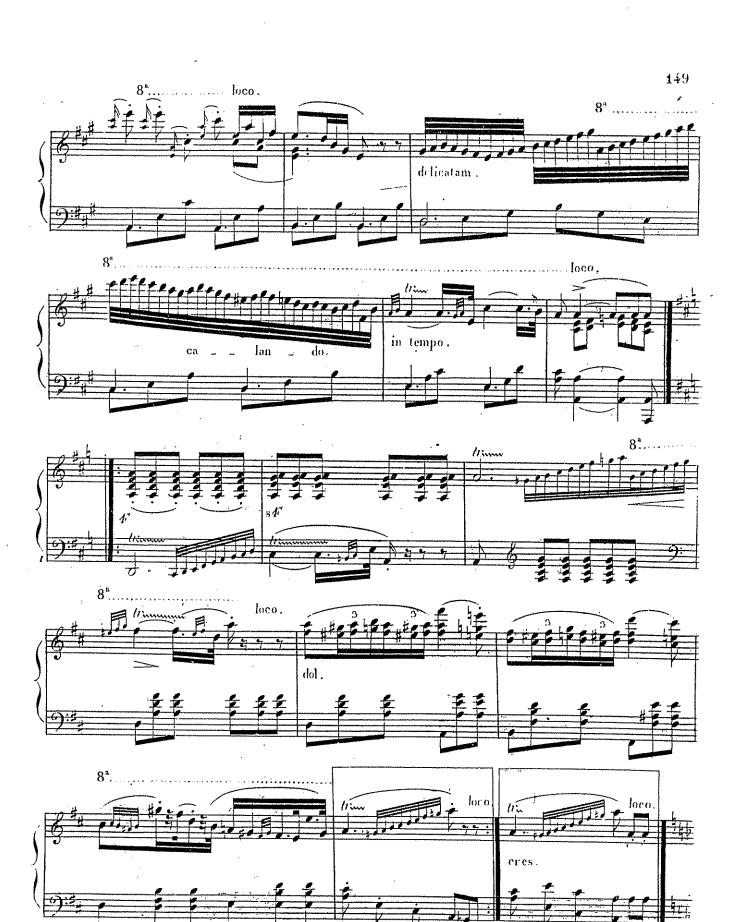

Les Trilles préparés ne s'emploient que dans les mouvemens modérés et comme il est indiqué dans la première mesure de cette étude, quand même l'auteur n'aurait écrit que la 100 des petites

5944 B

Ftude des doubles Trilles. Les notes doivent être clairement entendues et la main ne doit faire aucun mouvement.

## Kulack Pen de l'Octure 2 de Livez

5941.11.

5941-, B

Dans cette étude les ornemens doivent être joues avec beaucoup de délicatesse et d'expression.

5941 R.

5941 P

5941 B

3941 B.

On voit que ces ornemens ne sont que des espèces de variations; dans lesquelles le chant doit être conservé dans toute sa pureté et la basse ne subir aucune altération. De ces 6 ornements on peut aisément en former beaucoup d'autres en prenant de chaque variation une mesure ainsi; par exemple la première mesure de la première variation; la seconde de la troisième, la troisième de la cinquième & & par ce moyen on peut acquérir du gout et de l'élégance dans le style 594t, R.