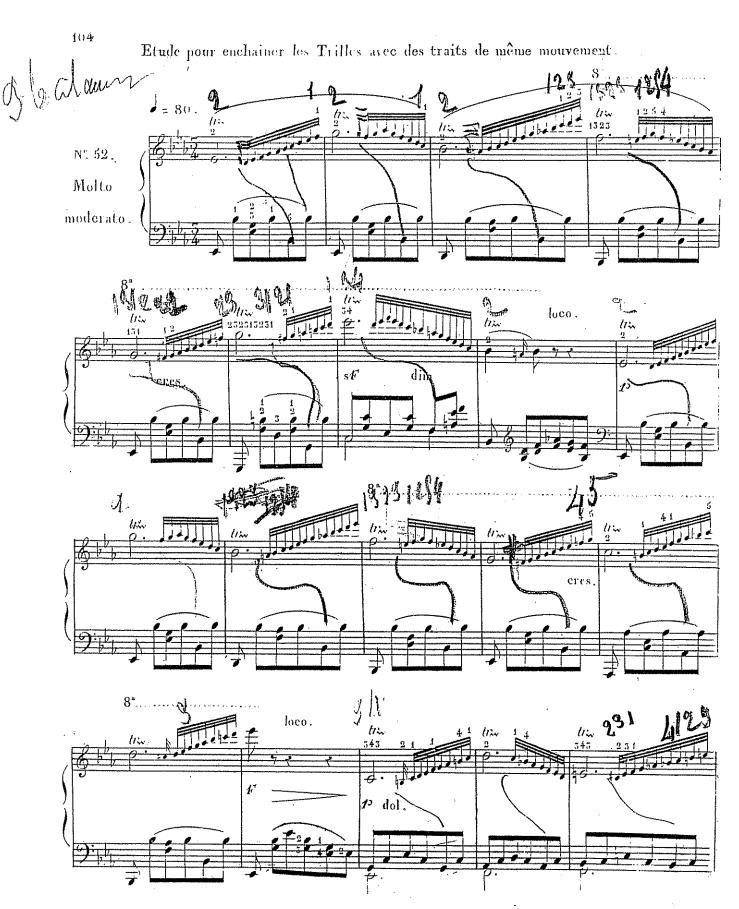

5941 B

5941 B.

Exercice de Trilles lies par des octaves et aussi également que possible.

5941.R.

5941 B

Etudes des Trilles enchaînés qui doivent éxécutés comme il est indiqué dans la première 105 mesure, ou la petite note se joue aussi vite que les triples croches.