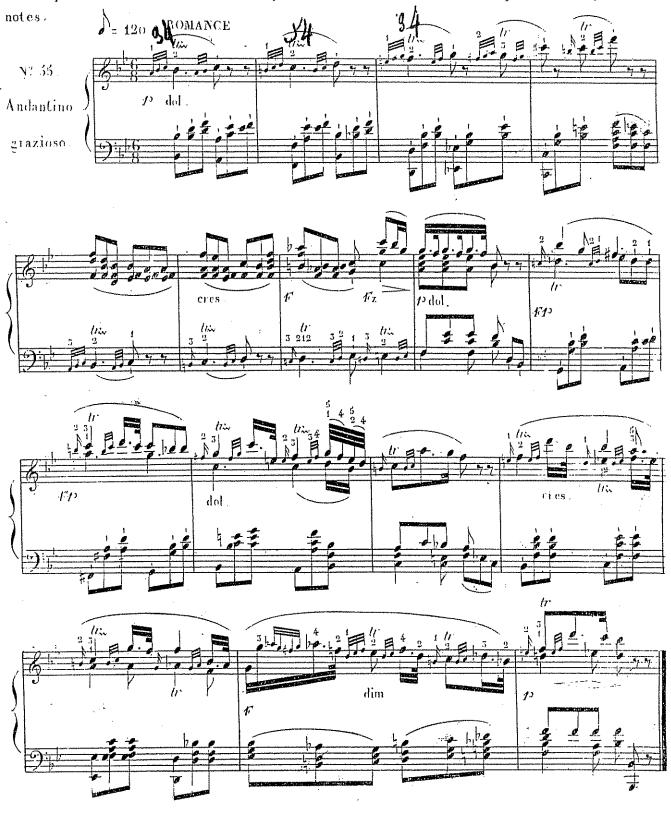

15941, B

Et ude du Trille avec un chant soutenu. Les petites notes ne doivent être regardées comme notes finales du Trille précédent mais comme préparation au suivant.

Il faut passer rapidement d'un Trille a l'autre, et les lier sans ajouter de petites notes finales, chaque Trille doit se terminer sur la note même sur laquelle il est placé.

Les Trilles préparés ne s'emploient que dans les mouvemens modérés et comme il est indiqué dans la première mesure de cette étude, quand même l'auteur n'aurait écrit que la 100 des petites

5944 B

Ftude des doubles Trilles. Les notes doivent être clairement entendues et la main ne doit faire aucun mouvement.