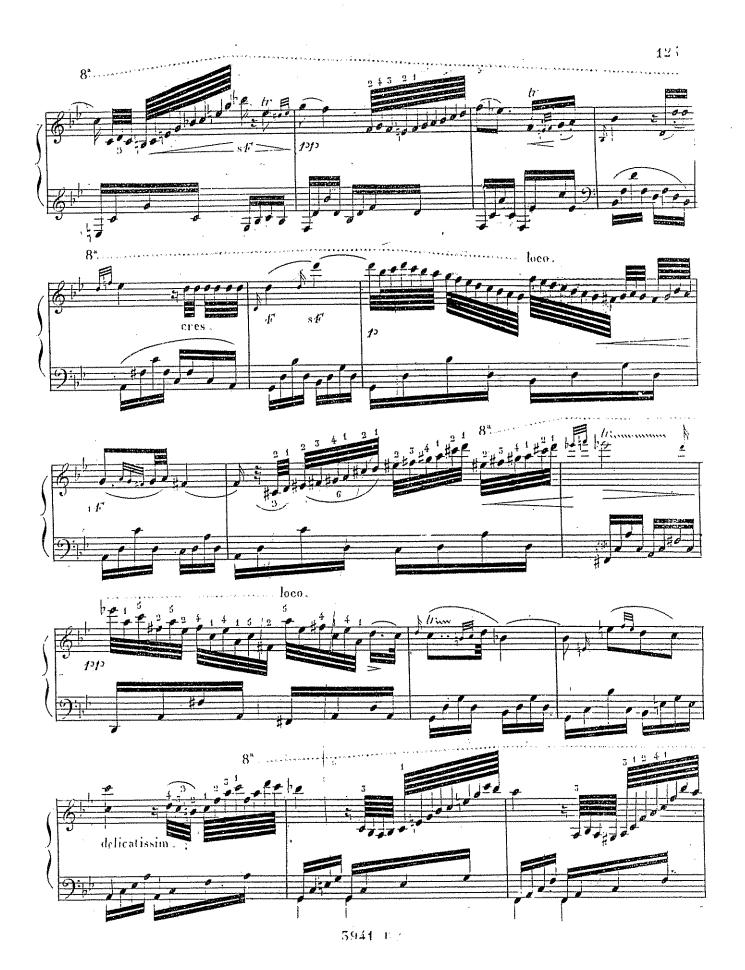

## Kulack Pen de l'Octure 2 de Livez

5941.11.

5941-, B

Dans cette étude les ornemens doivent être joues avec beaucoup de délicatesse et d'expression.

5941 R.

5941 P

5941 B

3941 B.

On voit que ces ornemens ne sont que des espèces de variations; dans lesquelles le chant doit être conservé dans toute sa pureté et la basse ne subir aucune altération. De ces 6 ornements on peut aisément en former beaucoup d'autres en prenant de chaque variation une mesure ainsi; par exemple la première mesure de la première variation; la seconde de la troisième, la troisième de la cinquième & & par ce moyen on peut acquérir du gout et de l'élégance dans le style 594t, R.

Il est nécessaire que l'éxécutant observe toutes les nuances, le Rallentando, Smorzando, Calando, & & ct qu'il joue tous ces ornemens avec beaucoup d'expression, sans cela ils ne seraient qu'un remplissage surchargé et insignifiant.