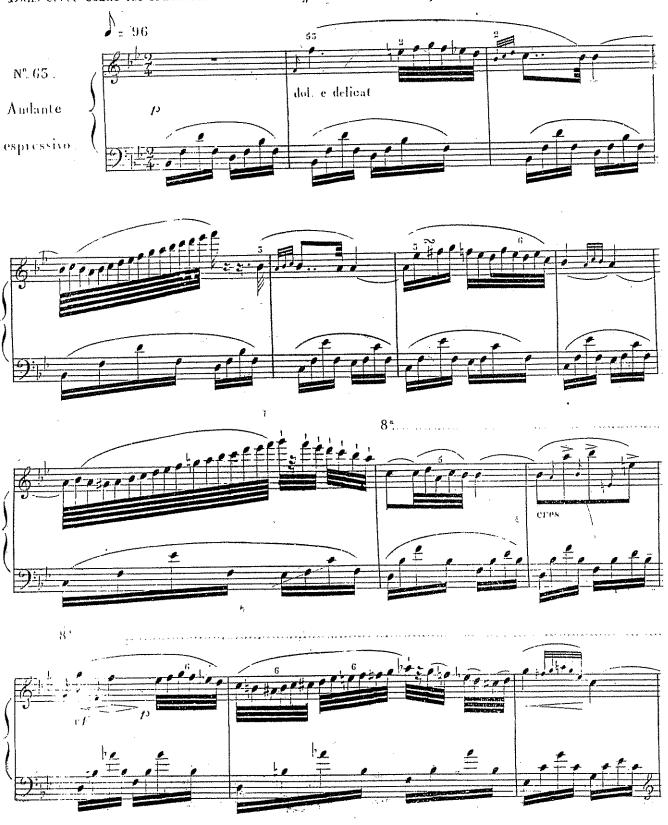

## Kulack Pen de l'Octure 2 de Livez

5941.11.

5941-, B

Dans cette étude les ornemens doivent être joues avec beaucoup de délicatesse et d'expression.

5941 R.

5941 P

5941 B

3941 B.

On voit que ces ornemens ne sont que des espèces de variations; dans lesquelles le chant doit être conservé dans toute sa pureté et la basse ne subir aucune altération. De ces 6 ornements on peut aisément en former beaucoup d'autres en prenant de chaque variation une mesure ainsi; par exemple la première mesure de la première variation; la seconde de la troisième, la troisième de la cinquième & & par ce moyen on peut acquérir du gout et de l'élégance dans le style 594t, R.