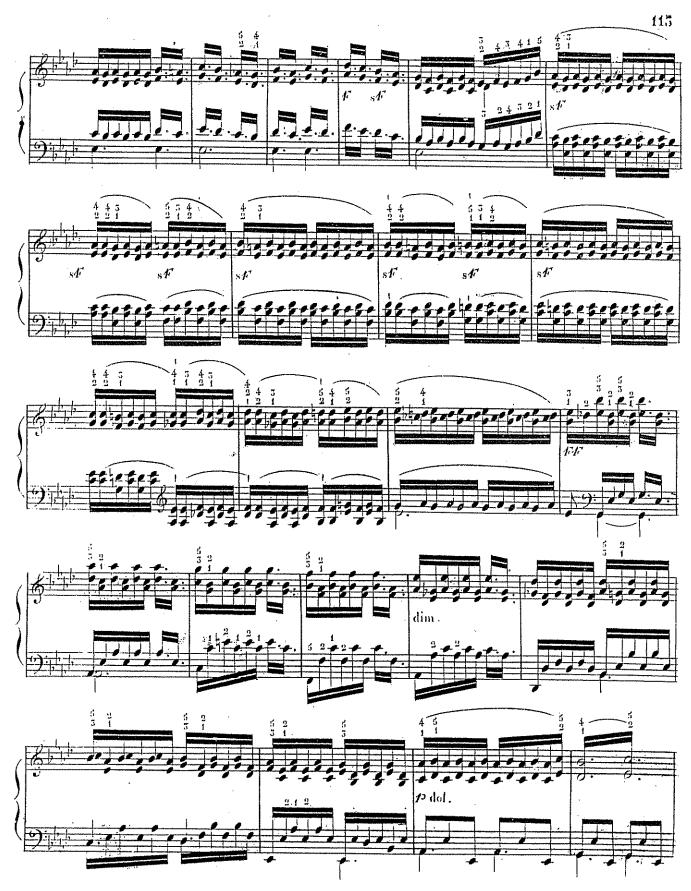

15941, B

Et ude du Trille avec un chant soutenu. Les petites notes ne doivent être regardées comme notes finales du Trille précédent mais comme préparation au suivant.

Il faut passer rapidement d'un Trille a l'autre, et les lier sans ajouter de petites notes finales, chaque Trille doit se terminer sur la note même sur laquelle il est placé.

Les Trilles préparés ne s'emploient que dans les mouvemens modérés et comme il est indiqué dans la première mesure de cette étude, quand même l'auteur n'aurait écrit que la 100 des petites

5944 B

Ftude des doubles Trilles. Les notes doivent être clairement entendues et la main ne doit faire aucun mouvement.