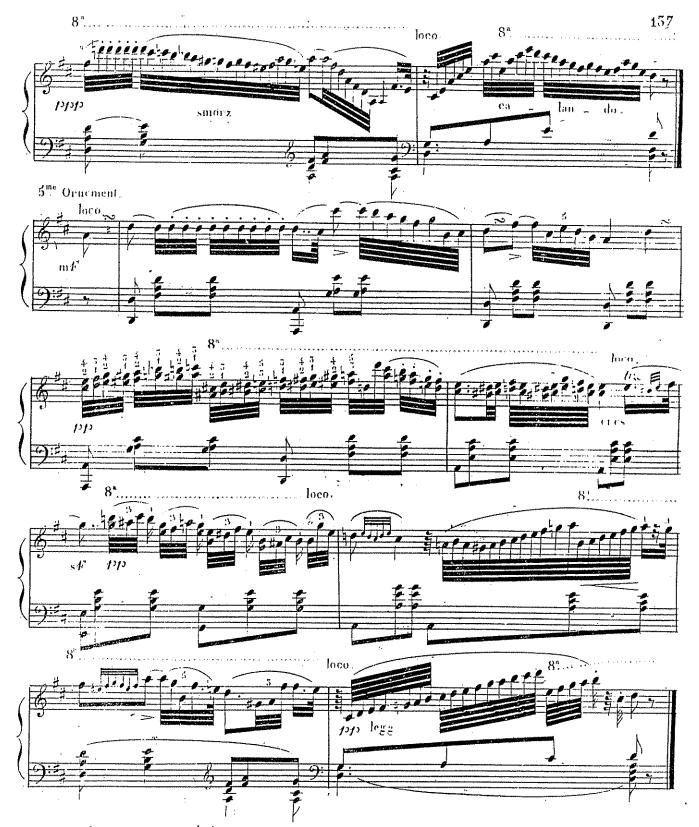

On voit que ces ornemens ne sont que des espèces de variations; dans lesquelles le chant doit être conservé dans toute sa pureté et la basse ne subir aucune altération. De ces 6 ornements on peut aisément en former beaucoup d'autres en prenant de chaque variation une mesure ainsi; par exemple la première mesure de la première variation; la seconde de la troisième, la troisième de la cinquième & & par ce moyen on peut acquérir du gout et de l'élégance dans le style 594t, R.

Il est nécessaire que l'éxécutant observe toutes les nuances, le Rallentando, Smorzando, Calando, & & ct qu'il joue tous ces ornemens avec beaucoup d'expression, sans cela ils ne seraient qu'un remplissage surchargé et insignifiant.

5941.R

5941 R

5941, R.

Cette étude est le resume des différents genres d'ornemens traités jusqu'ici.

5941.B.

5941. R.

5941 . R.

5941 B.