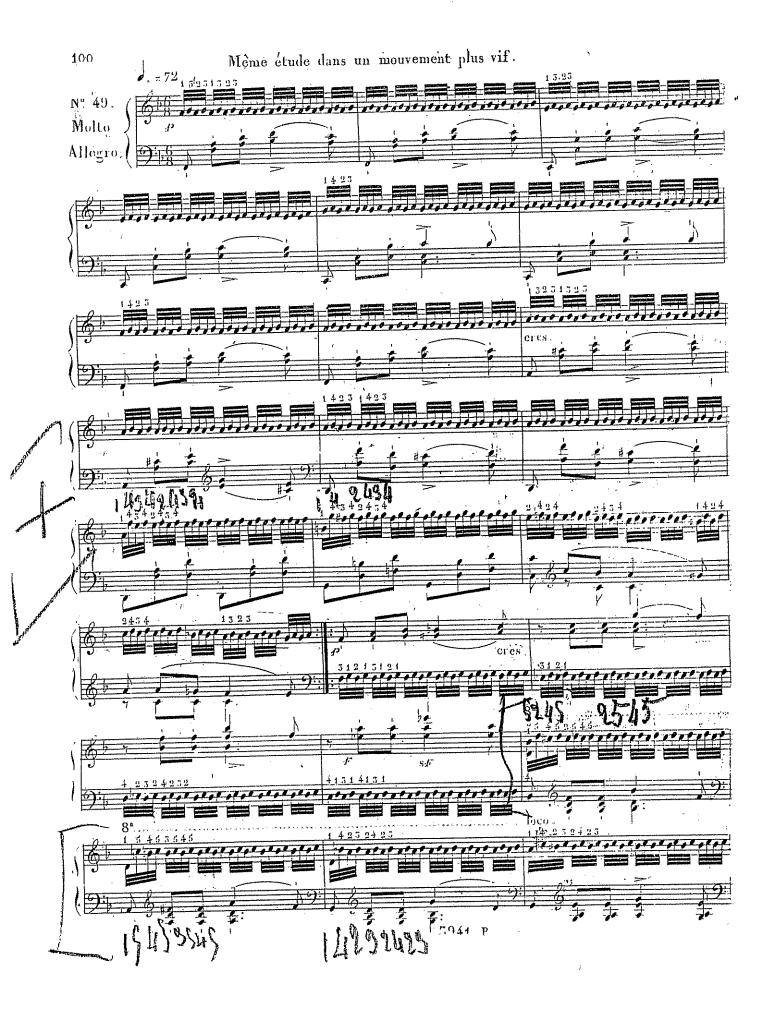

5941.B.

5941 B

Etude préparatoire sur le Trille, le Staccato tres détaché en levant les doigts sans déranger la main. = 120 Allegro state. moderato. legato: 1º stace

5944 R

\* 5941 R.

5941 B

3941, B.

« 3941. R