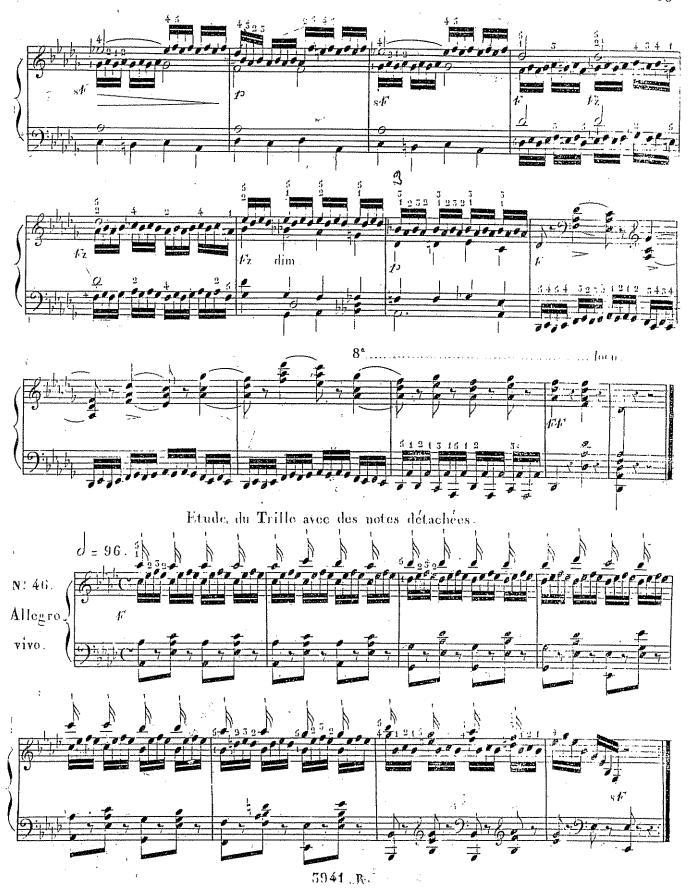

Les Trilles préparés ne s'emploient que dans les mouvemens modérés et comme il est indiqué dans la première mesure de cette étude, quand même l'auteur n'aurait écrit que la 100 des petites

5944 B

Ftude des doubles Trilles. Les notes doivent être clairement entendues et la main ne doit faire aucun mouvement.