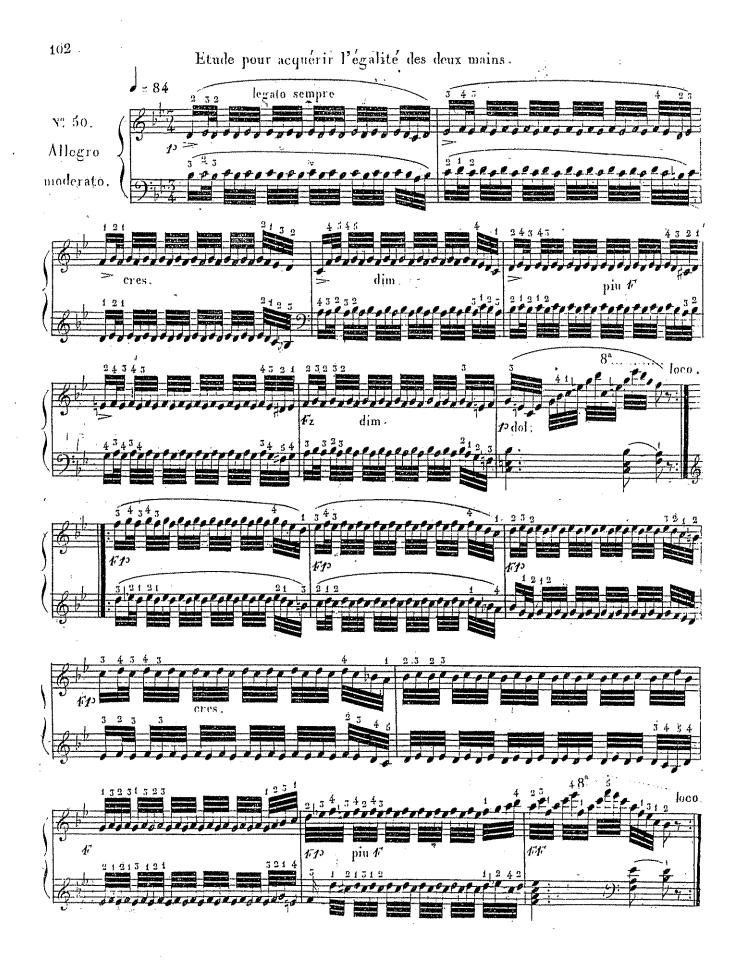

X; \_

A PARIS, cha. S. RICHAULT, Edino Moulement des Italiens 4 au 1er

Turin, chez Giudici e Strada Vienne chez Diabelli et Cic

3941 R.

KATALOG

Simon BB R (LEP Engineering was de







594t B.



5941 B

5941.B.





5941 B



Etude préparatoire sur le Trille, le Staccato tres détaché en levant les doigts sans déranger la main. = 120 Allegro state. moderato. legato: 1º stace







5944 R



\* 5941 R.



5941 B





3941, B.







« 3941. R











5941 B







5941 B.









Exercice de Trilles lies par des octaves et aussi également que possible.





5941.R.



5941 B









Etudes des Trilles enchaînés qui doivent éxécutés comme il est indiqué dans la première 105 mesure, ou la petite note se joue aussi vite que les triples croches.





15941, B



Et ude du Trille avec un chant soutenu. Les petites notes ne doivent être regardées comme notes finales du Trille précédent mais comme préparation au suivant.



Il faut passer rapidement d'un Trille a l'autre, et les lier sans ajouter de petites notes finales, chaque Trille doit se terminer sur la note même sur laquelle il est placé.





Les Trilles préparés ne s'emploient que dans les mouvemens modérés et comme il est indiqué dans la première mesure de cette étude, quand même l'auteur n'aurait écrit que la 100 des petites



5944 B

Ftude des doubles Trilles. Les notes doivent être clairement entendues et la