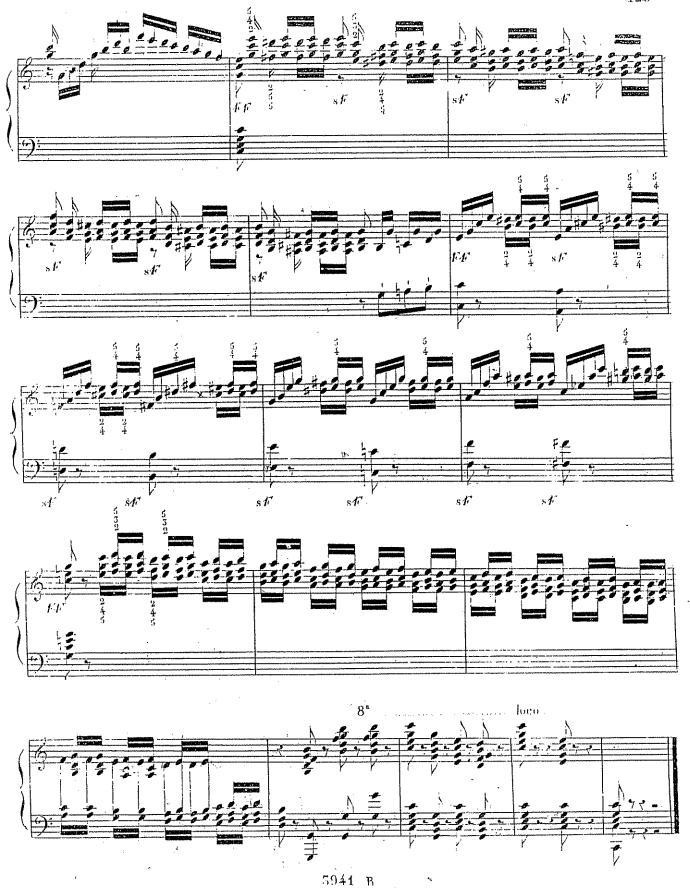

B



Et ude du Trille avec un chant soutenu. Les petites notes ne doivent être regardées comme notes finales du Trille précédent mais comme préparation au suivant.



Il faut passer rapidement d'un Trille a l'autre, et les lier sans ajouter de petites notes finales, chaque Trille doit se terminer sur la note même sur laquelle il est placé.





Les Trilles préparés ne s'emploient que dans les mouvemens modérés et comme il est indiqué dans la première mesure de cette étude, quand même l'auteur n'aurait écrit que la 100 des petites



5944 B

Ftude des doubles Trilles. Les notes doivent être clairement entendues et la main ne doit faire aucun mouvement.







5941 - R



5941.R.





5944 B



5941 B



5941 B.



5941 B

## Kulack Pen de l'Octure 2 de Livez





5941.11.





5941-, B





Dans cette étude les ornemens doivent être joues avec beaucoup de délicatesse et d'expression.



5941 R.









5941 P









5941 B



3941 B.





On voit que ces ornemens ne sont que des espèces de variations; dans lesquelles le chant doit être conservé dans toute sa pureté et la basse ne subir aucune altération. De ces 6 ornements on peut aisément en former beaucoup d'autres en prenant de chaque variation une mesure ainsi; par exemple la première mesure de la première variation; la seconde de la troisième, la troisième de la cinquième & & par ce moyen on peut acquérir du gout et de l'élégance dans le style 594t, R.











Il est nécessaire que l'éxécutant observe toutes les nuances, le Rallentando, Smorzando, Calando, & & ct qu'il joue tous ces ornemens avec beaucoup d'expre