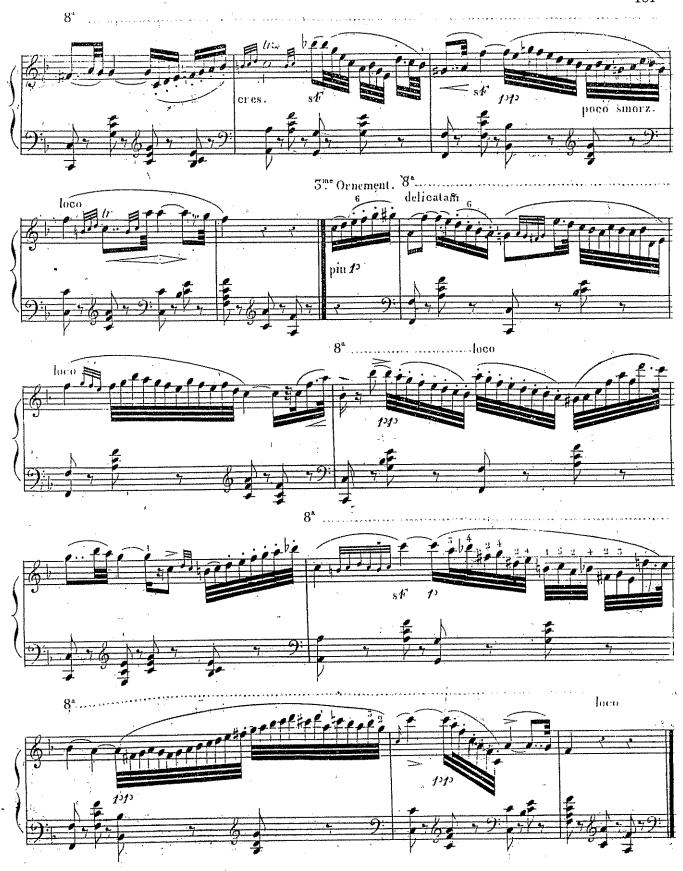

## Kulack Pen de l'Octure 2 de Livez

5941.11.

5941-, B

Dans cette étude les ornemens doivent être joues avec beaucoup de délicatesse et d'expression.

5941 R.

5941 P

5941 B

3941 B.

On voit que ces ornemens ne sont que des espèces de variations; dans lesquelles le chant doit être conservé dans toute sa pureté et la basse ne subir aucune altération. De ces 6 ornements on peut aisément en former beaucoup d'autres en prenant de chaque variation une mesure ainsi; par exemple la première mesure de la première variation; la seconde de la troisième, la troisième de la cinquième & & par ce moyen on peut acquérir du gout et de l'élégance dans le style 594t, R.

Il est nécessaire que l'éxécutant observe toutes les nuances, le Rallentando, Smorzando, Calando, & & ct qu'il joue tous ces ornemens avec beaucoup d'expression, sans cela ils ne seraient qu'un remplissage surchargé et insignifiant.