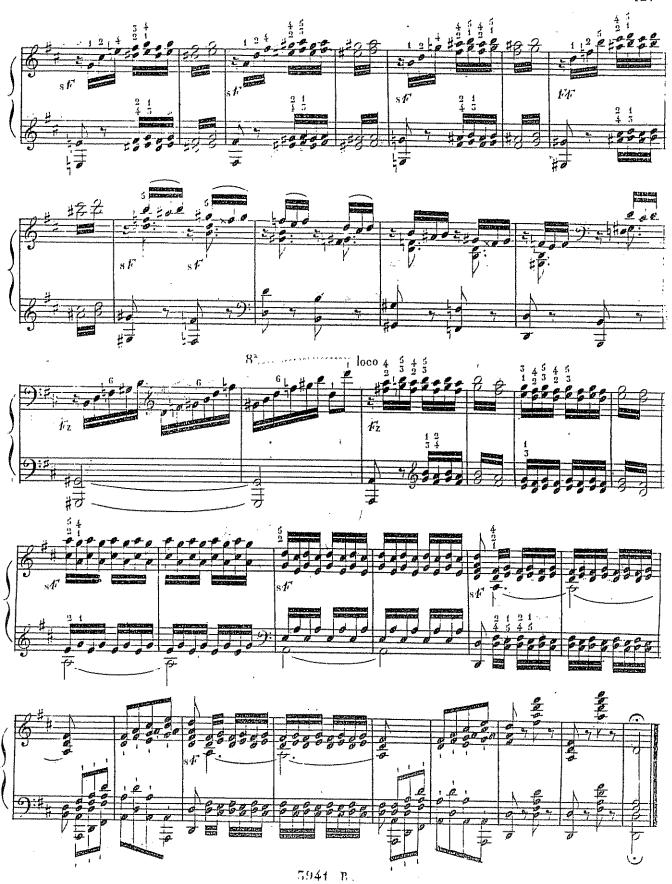

hes.





15941, B



Et ude du Trille avec un chant soutenu. Les petites notes ne doivent être regardées comme notes finales du Trille précédent mais comme préparation au suivant.



Il faut passer rapidement d'un Trille a l'autre, et les lier sans ajouter de petites notes finales, chaque Trille doit se terminer sur la note même sur laquelle il est placé.





Les Trilles préparés ne s'emploient que dans les mouvemens modérés et comme il est indiqué dans la première mesure de cette étude, quand même l'auteur n'aurait écrit que la 100 des petites



5944 B

Ftude des doubles Trilles. Les notes doivent être clairement entendues et la main ne doit faire aucun mouvement.







5941 - R



5941.R.





5944 B



5941 B



5941 B.



5941 B

## Kulack Pen de l'Octure 2 de Livez





5941.11.





5941-, B





Dans cette étude les ornemens doivent être joues avec beaucoup de délicatesse et d'expression.



5941 R.









5941 P









5941 B



3941 B.





On voit que ces ornemens ne sont que des espèces de variations; dans lesquelles le chant doit être conservé dans toute sa pureté et la basse ne subir aucune altération. De ces 6 ornements on peut aisément en former beaucoup d'autres en prenant de chaque variation une mesure ainsi; par exemple la première mesure de la première variation; la seconde de la troisième, la troisième de la cinquième & & par ce moyen on peut acquérir du gout et de l'élégance dans le style 594t, R.











Il est nécessaire que l'éxécutant observe toutes les nuances, le Rallentando, Smorzando, Calando, & & ct qu'il joue tous ces ornemens avec