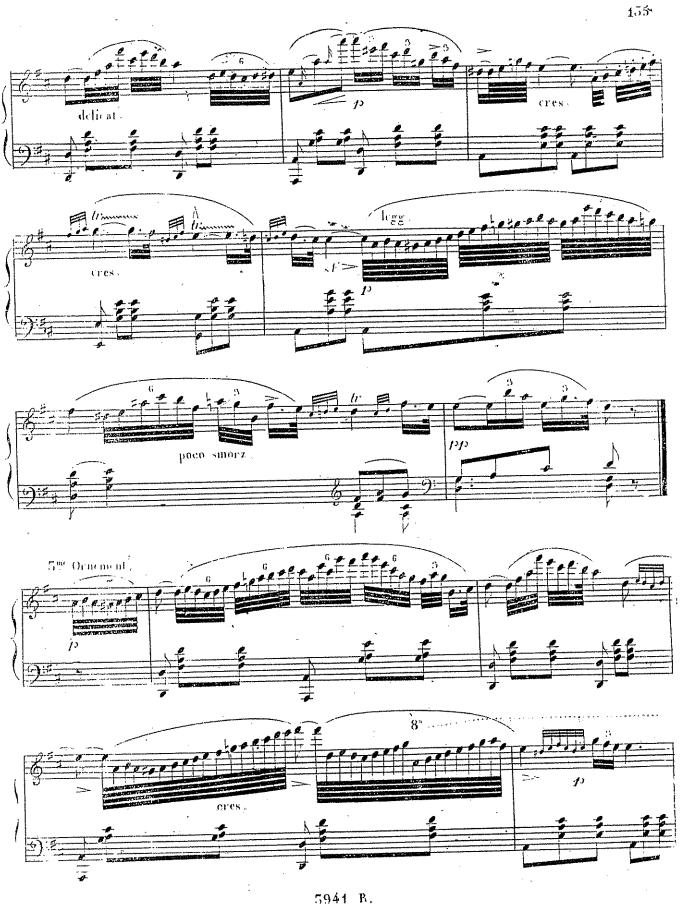

## Kulack Pen de l'Octure 2 de Livez

5941.11.

5941-, B

Dans cette étude les ornemens doivent être joues avec beaucoup de délicatesse et d'expression.

5941 R.

5941 P

5941 B

3941 B.

On voit que ces ornemens ne sont que des espèces de variations; dans lesquelles le chant doit être conservé dans toute sa pureté et la basse ne subir aucune altération. De ces 6 ornements on peut aisément en former beaucoup d'autres en prenant de chaque variation une mesure ainsi; par exemple la première mesure de la première variation; la seconde de la troisième, la troisième de la cinquième & & par ce moyen on peut acquérir du gout et de l'élégance dans le style 594t, R.

Il est nécessaire que l'éxécutant observe toutes les nuances, le Rallentando, Smorzando, Calando, & & ct qu'il joue tous ces ornemens avec beaucoup d'expression, sans cela ils ne seraient qu'un remplissage surchargé et insignifiant.