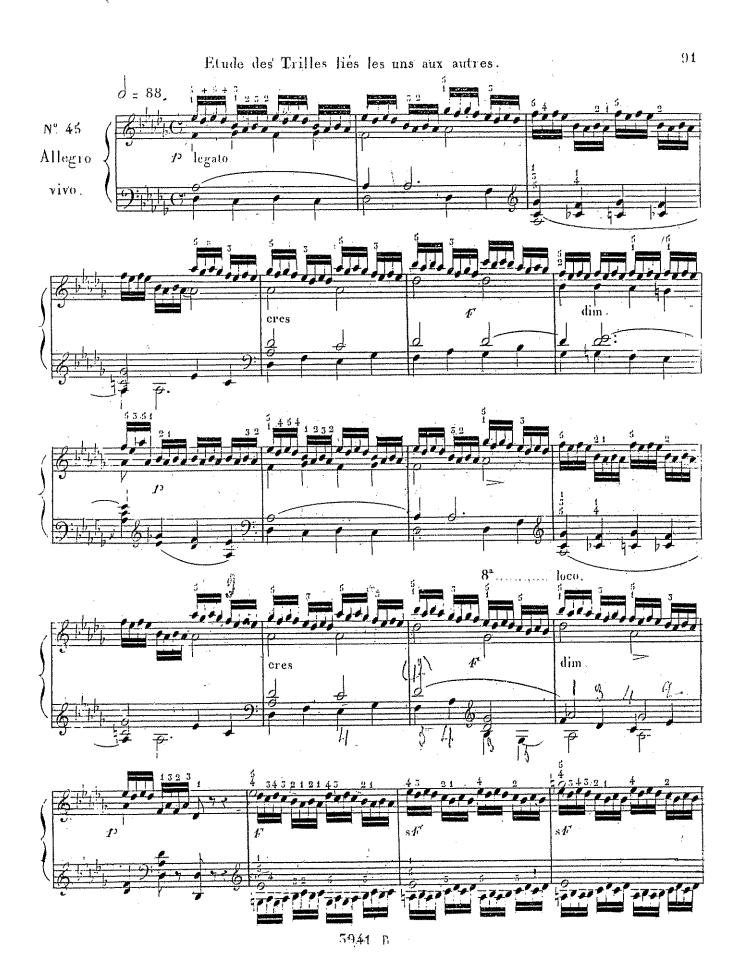

5941 B

5941 B.

Exercice de Trilles lies par des octaves et aussi également que possible.

5941.R.

5941 B

Etudes des Trilles enchaînés qui doivent éxécutés comme il est indiqué dans la première 105 mesure, ou la petite note se joue aussi vite que les triples croches.

15941, B

Et ude du Trille avec un chant soutenu. Les petites notes ne doivent être regardées comme notes finales du Trille précédent mais comme préparation au suivant.

Il faut passer rapidement d'un Trille a l'autre, et les lier sans ajouter de petites notes finales, chaque Trille doit se terminer sur la note même sur laquelle il est placé.