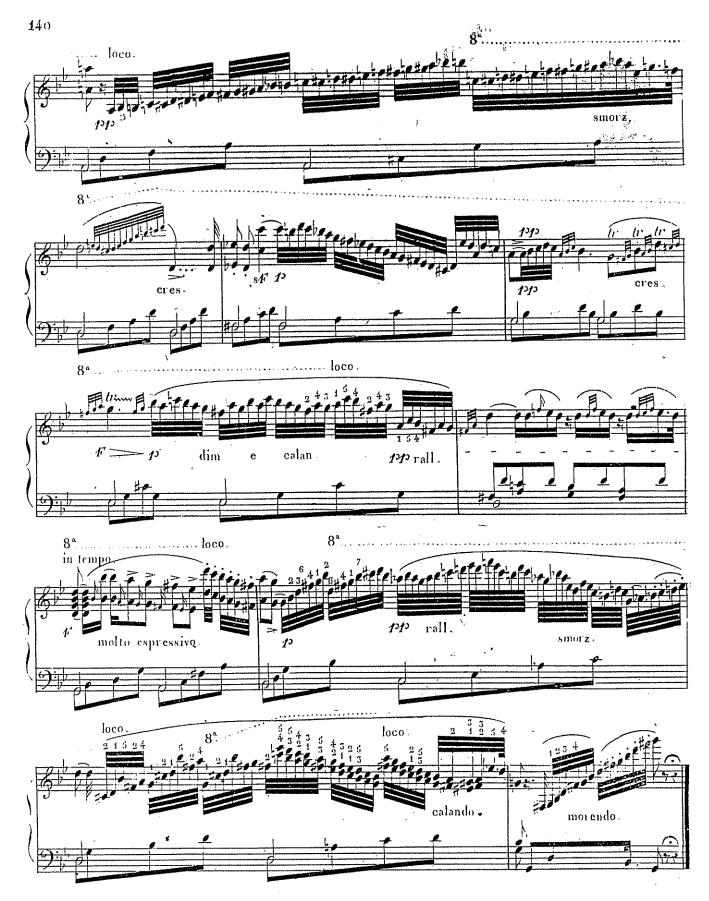

On voit que ces ornemens ne sont que des espèces de variations; dans lesquelles le chant doit être conservé dans toute sa pureté et la basse ne subir aucune altération. De ces 6 ornements on peut aisément en former beaucoup d'autres en prenant de chaque variation une mesure ainsi; par exemple la première mesure de la première variation; la seconde de la troisième, la troisième de la cinquième & & par ce moyen on peut acquérir du gout et de l'élégance dans le style 594t, R.

Il est nécessaire que l'éxécutant observe toutes les nuances, le Rallentando, Smorzando, Calando, & & ct qu'il joue tous ces ornemens avec beaucoup d'expression, sans cela ils ne seraient qu'un remplissage surchargé et insignifiant.

5941.R

5941 R

5941, R.

Cette étude est le resume des différents genres d'ornemens traités jusqu'ici.

5941.B.

5941. R.

5941 . R.

5941 B.