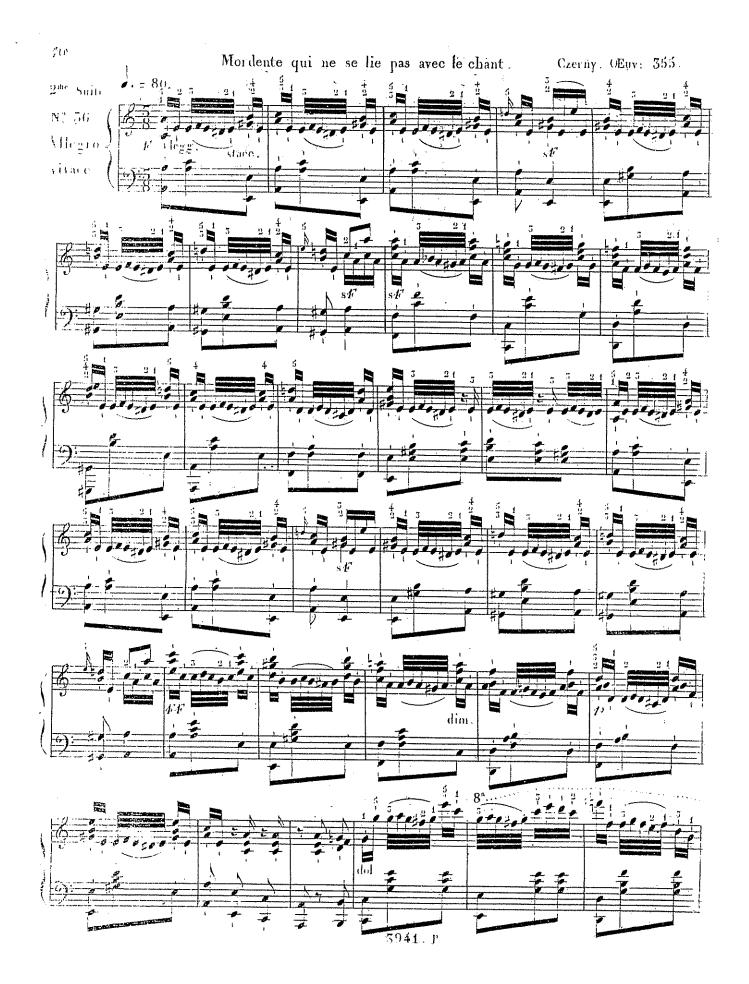

X; \_

A PARIS, cha. S. RICHAULT, Edino Moulement des Italiens 4 au 1er

Turin, chez Giudici e Strada Vienne chez Diabelli et Cic

3941 R.

KATALOG

Simon BB R (LEP Engineering was de







594t B.



5941 B

5941.B.





5941 B



Etude préparatoire sur le Trille, le Staccato tres détaché en levant les doigts sans déranger la main. = 120 Allegro state. moderato. legato: 1º stace







5944 R



\* 5941 R.



5941 B





3941, B.







« 3941. R











5941 B







5941 B.









Exercice de Trilles lies par des octaves et aussi également que possible.





5941.R.



5941 B









Etudes des Trilles enchaînés qui doivent éxécutés comme il est indiqué dans la première 105 mesure, ou la petite note se joue aussi vite que les triples croches.





15941, B



Et ude du Trille avec un chant soutenu. Les petites notes ne doivent être regardées comme notes finales du Trille précédent mais comme préparation au suivant.



Il faut passer rapidement d'un Trille a l'a