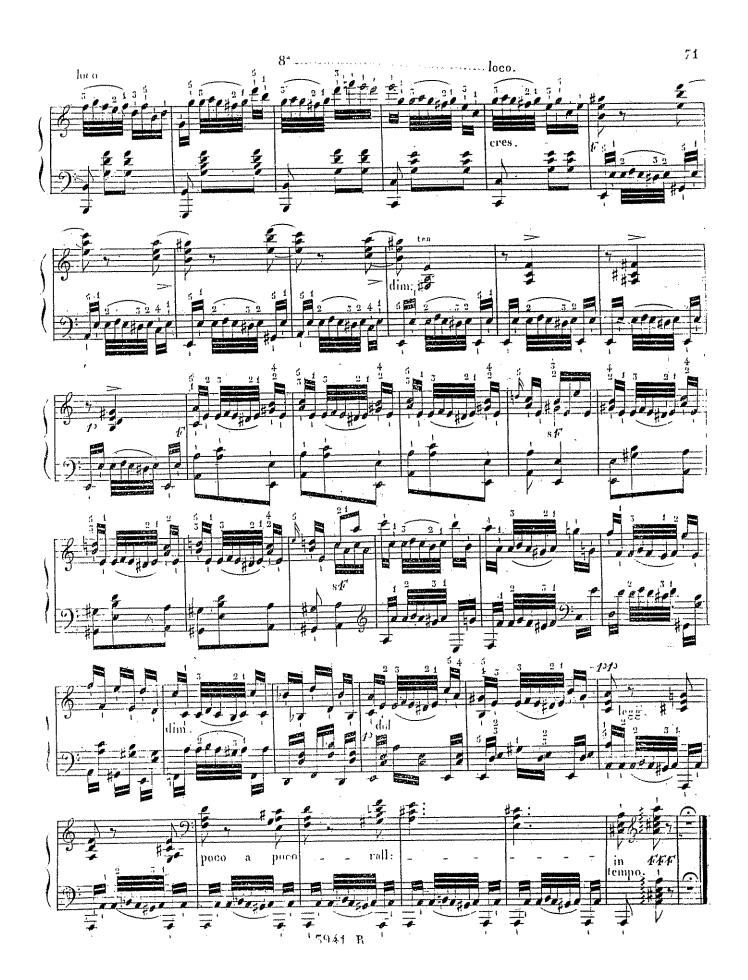

X; \_

A PARIS, cha. S. RICHAULT, Edino Moulement des Italiens 4 au 1er

Turin, chez Giudici e Strada Vienne chez Diabelli et Cic

3941 R.

KATALOG

Simon BB R (LEP Engineering was de







594t B.



5941 B

5941.B.





5941 B



Etude préparatoire sur le Trille, le Staccato tres détaché en levant les doigts sans déranger la main. = 120 Allegro state. moderato. legato: 1º stace







5944 R



\* 5941 R.



5941 B





3941, B.







« 3941. R











5941 B







5941 B.









Exercice de Trilles lies par des octaves et aussi également que possible.





5941.R.



5941 B









Etudes des Trilles enchaînés qui doivent éxécutés comme il est indiqué dans la première 105 mesure, ou la petite note se joue aussi vite que les triples croches.





15941, B



Et ude du Trille avec un chant soutenu. Les petites notes ne doivent être regardées comme notes finales du Trille précédent mais comme préparation au suivant.



Il faut passer rapidement d'un Trille a l'aut