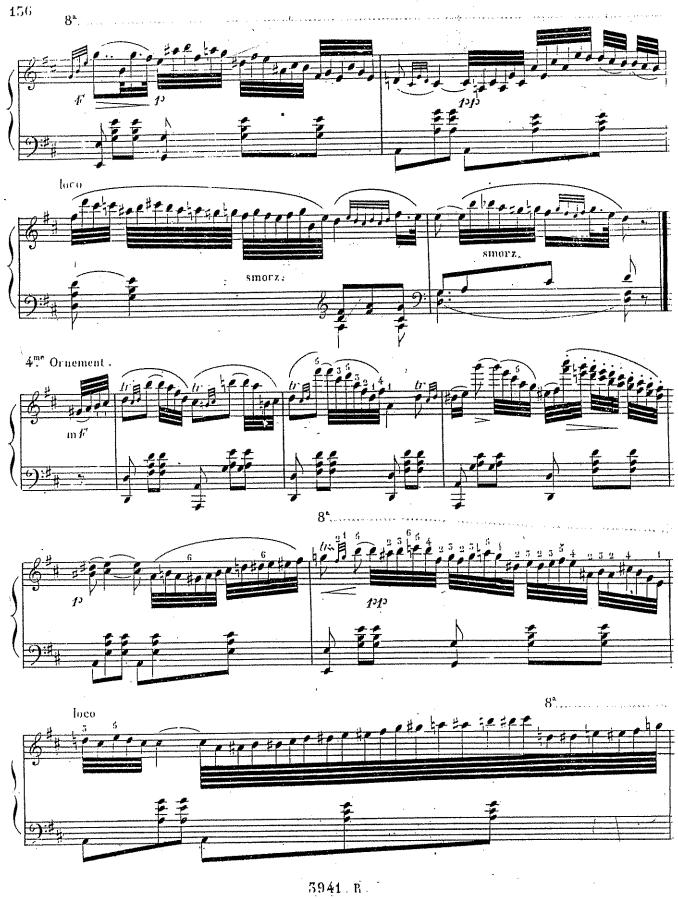

On voit que ces ornemens ne sont que des espèces de variations; dans lesquelles le chant doit être conservé dans toute sa pureté et la basse ne subir aucune altération. De ces 6 ornements on peut aisément en former beaucoup d'autres en prenant de chaque variation une mesure ainsi; par exemple la première mesure de la première variation; la seconde de la troisième, la troisième de la cinquième & & par ce moyen on peut acquérir du gout et de l'élégance dans le style 594t, R.

Il est nécessaire que l'éxécutant observe toutes les nuances, le Rallentando, Smorzando, Calando, & & ct qu'il joue tous ces ornemens avec beaucoup d'expression, sans cela ils ne seraient qu'un remplissage surchargé et insignifiant.