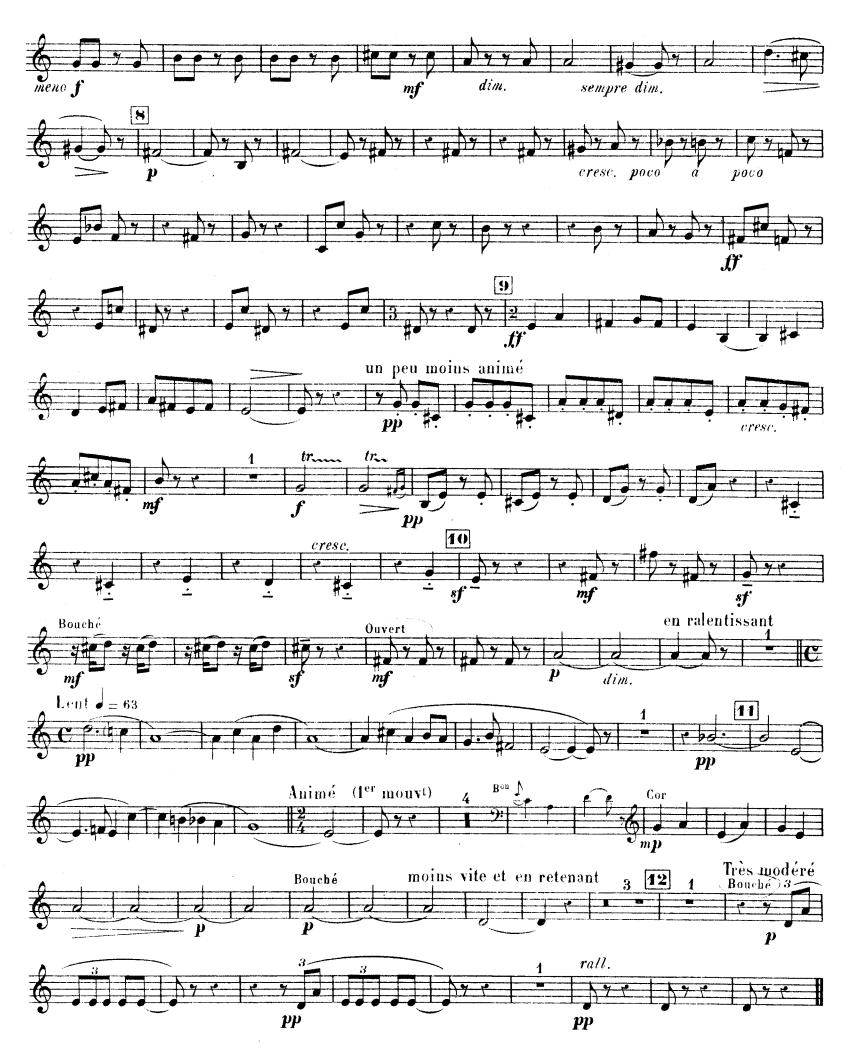

pour Flûte, Hautbois, Clarinette, Basson, Cor et Piano Albert ROUSSEL 0p.6. FLÛTE Animé J = 132Hautb. En retenant 2 un peu moins animé en animant cresc. Animé (1er mouvt) 3

R. L. 5982 & Cie

pour Flûte, Hautbois, Clarinette, Basson, Cor et Piano Albert ROUSSEL Op. 6.