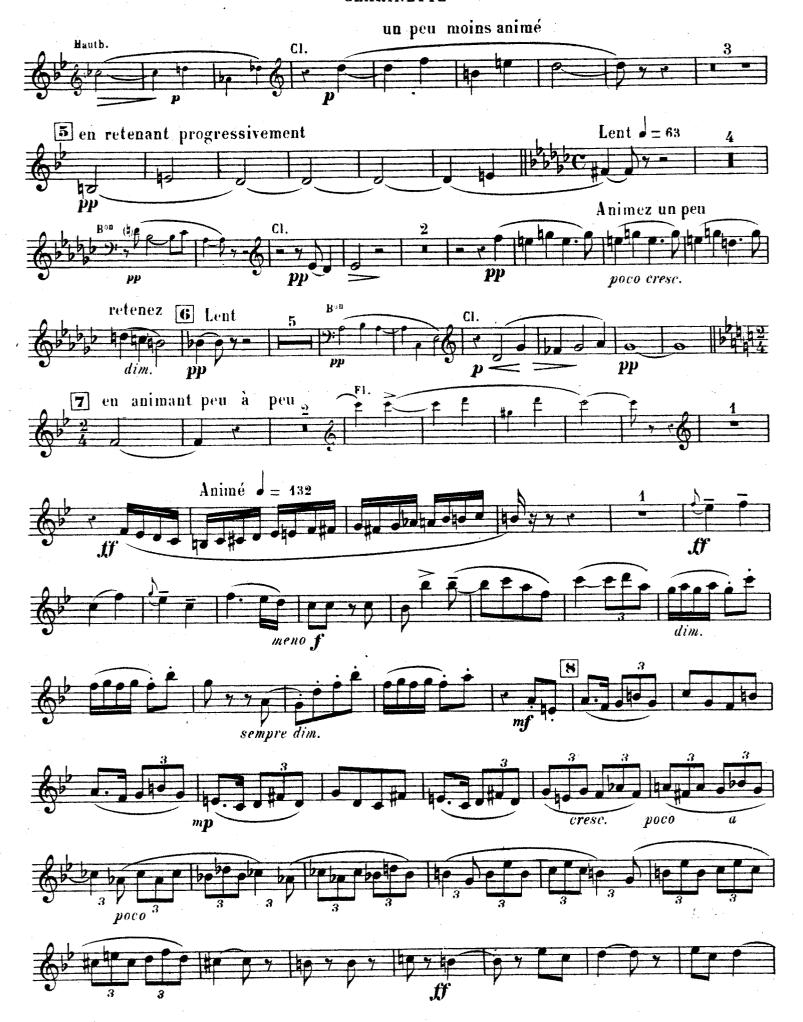

### DIVERTISSEMENT

pour Flûte, Hautbois, Albert ROUSSEL Clarinette, Basson, Cor et Piano 0p.6. BASSON Animé J = 132un peu moins animé en retenant Animé (fer mouvi) En animant cresc.

R.L.5982 & Cie

dim.

R. L. 5982 & Cie