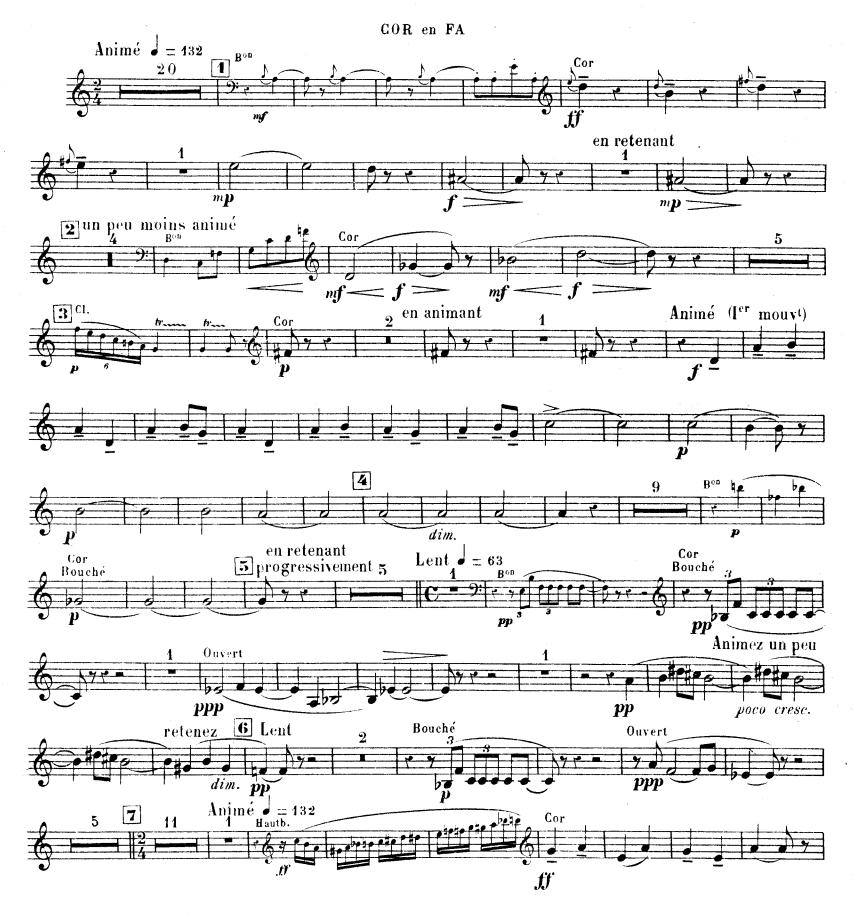

pour Flûte, Hautbois, Clarinette, Basson, Cor et Piano Albert ROUSSEL 0p.6. FLÛTE Animé J = 132Hautb. En retenant 2 un peu moins animé en animant cresc. Animé (1er mouvt) 3

R. L. 5982 & Cie

pour Flûte, Hautbois, Clarinette, Basson, Cor et Piano Albert ROUSSEL Op. 6.