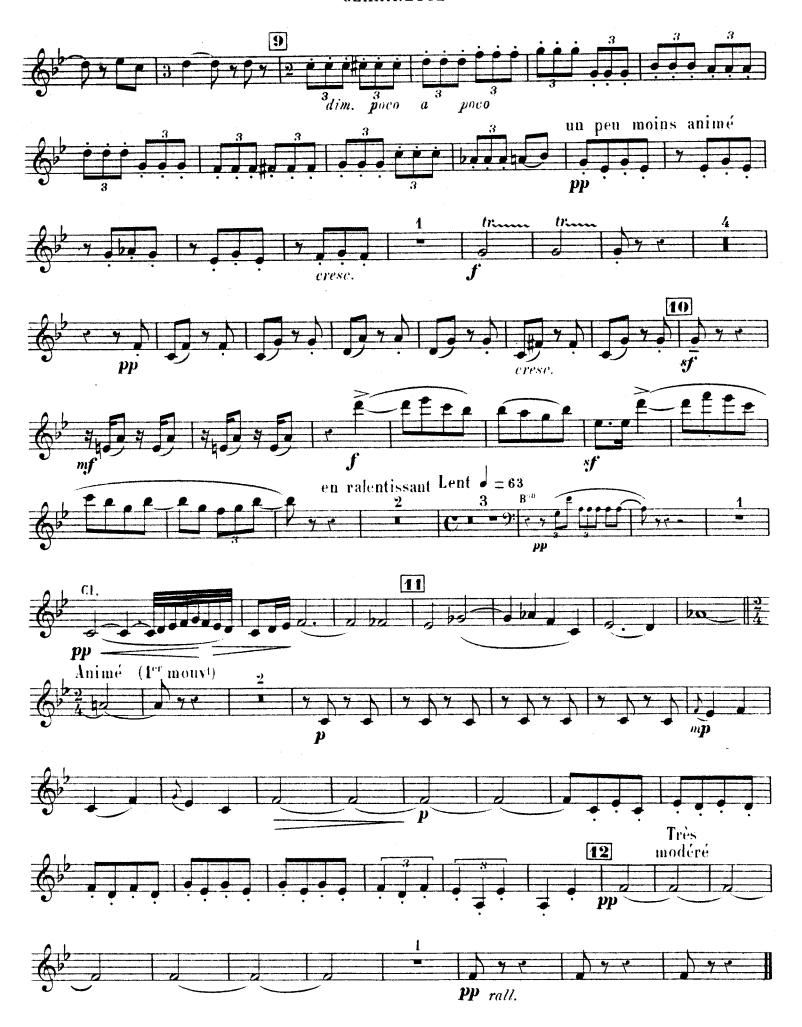

### DIVERTISSEMENT

pour Flûte, Hautbois, Albert ROUSSEL Clarinette, Basson, Cor et Piano 0p.6. BASSON Animé J = 132un peu moins animé en retenant Animé (fer mouvi) En animant cresc.

R.L.5982 & Cie

dim.

R. L. 5982 & Cie