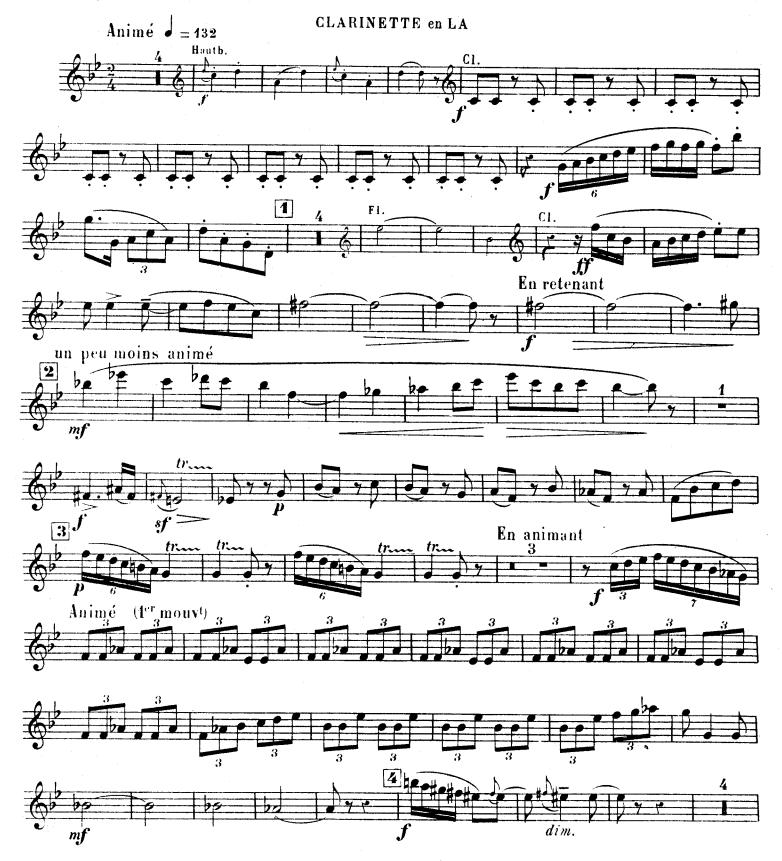

pour Flûte, Hautbois, Clarinette, Basson, Cor et Piano Albert ROUSSEL 0p.6. FLÛTE Animé J = 132Hautb. En retenant 2 un peu moins animé en animant cresc. Animé (1er mouvt) 3

R. L. 5982 & Cie

pour Flûte, Hautbois, Clarinette, Basson, Cor et Piano Albert ROUSSEL Op. 6.