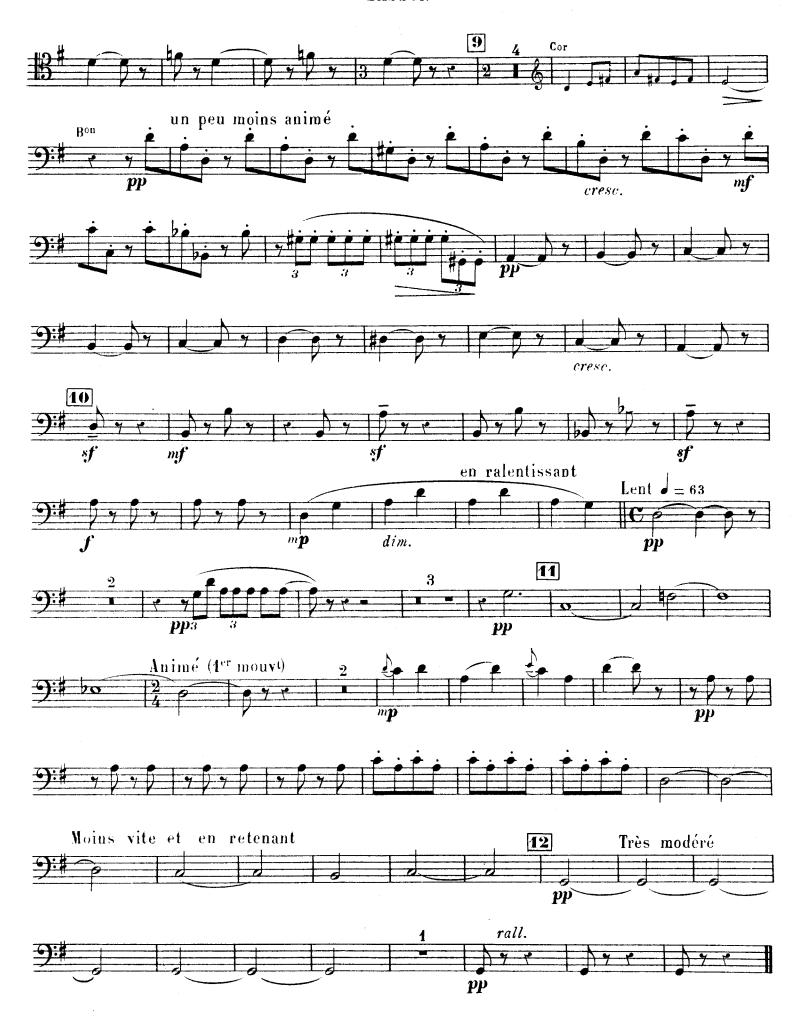

### DIVERTISSEMENT

pour Flûte, Hautbois, Albert ROUSSEL Clarinette, Basson, Cor et Piano 0p.6. BASSON Animé J = 132un peu moins animé en retenant Animé (fer mouvi) En animant cresc.

R.L.5982 & Cie

dim.

R. L. 5982 & Cie