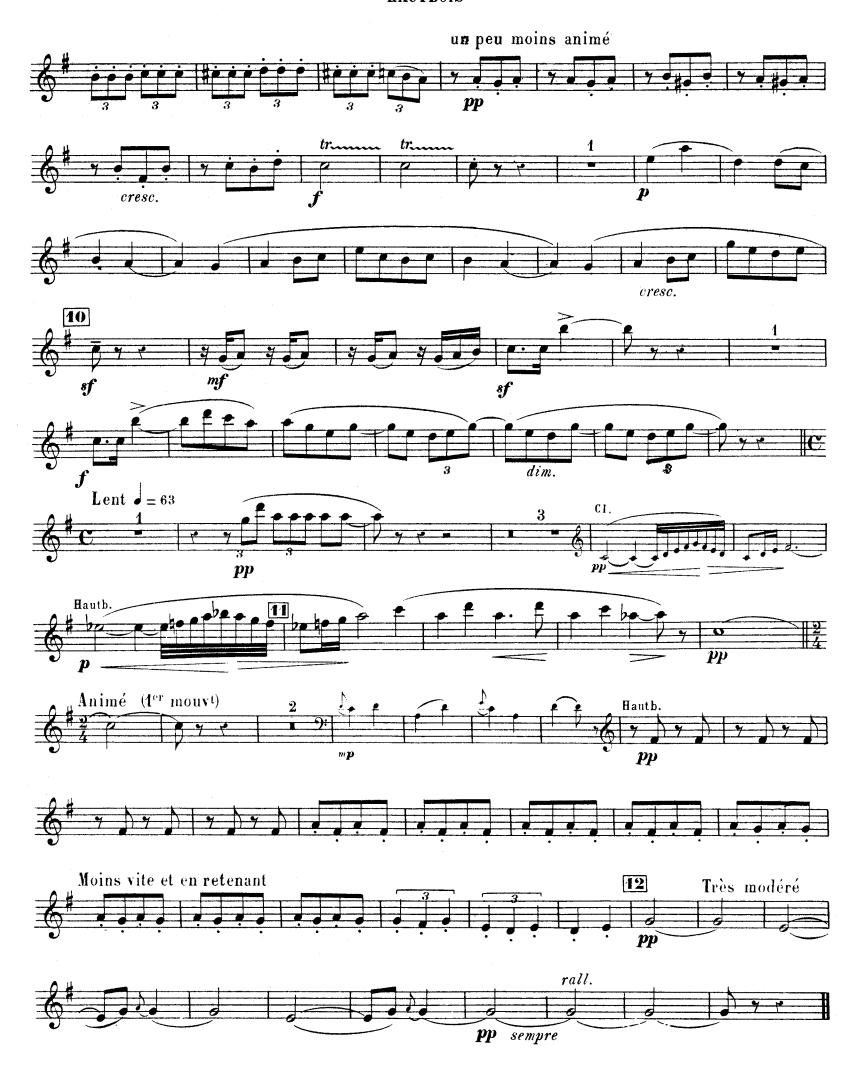

R. L.5982 & Cie.

pour Flûte, Hautbois, Clarinette, Basson, Cor et Piano

Albert ROUSSEL 0p. 6.

R. L. 5982 & Cie

un peu moins animé