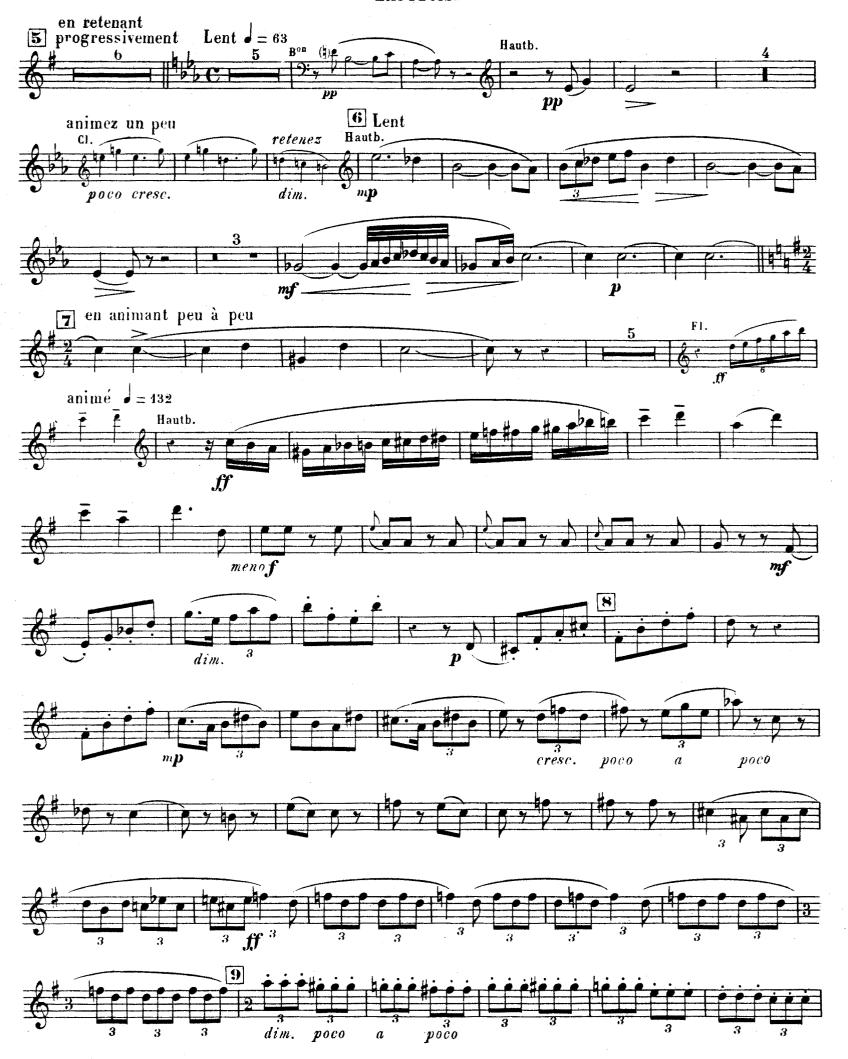

### DIVERTISSEMENT

pour Flûte, Hautbois, Albert ROUSSEL Clarinette, Basson, Cor et Piano 0p.6. BASSON Animé J = 132un peu moins animé en retenant Animé (fer mouvi) En animant cresc.

R.L.5982 & Cie

dim.

R. L. 5982 & Cie

pour Flûte, Hautbois, Clarinette, Basson, Cor et Piano

Albert ROUSSEL

0p. 6.

pour Flûte, Hautbois, Clarinette, Basson, Cor et Piano

Albert ROUSSEL

0p. 6.

MUSIC DEPARTMENT
UNIVERSITY OF SOUTH CAROLINA

R.L.5982 & Cie