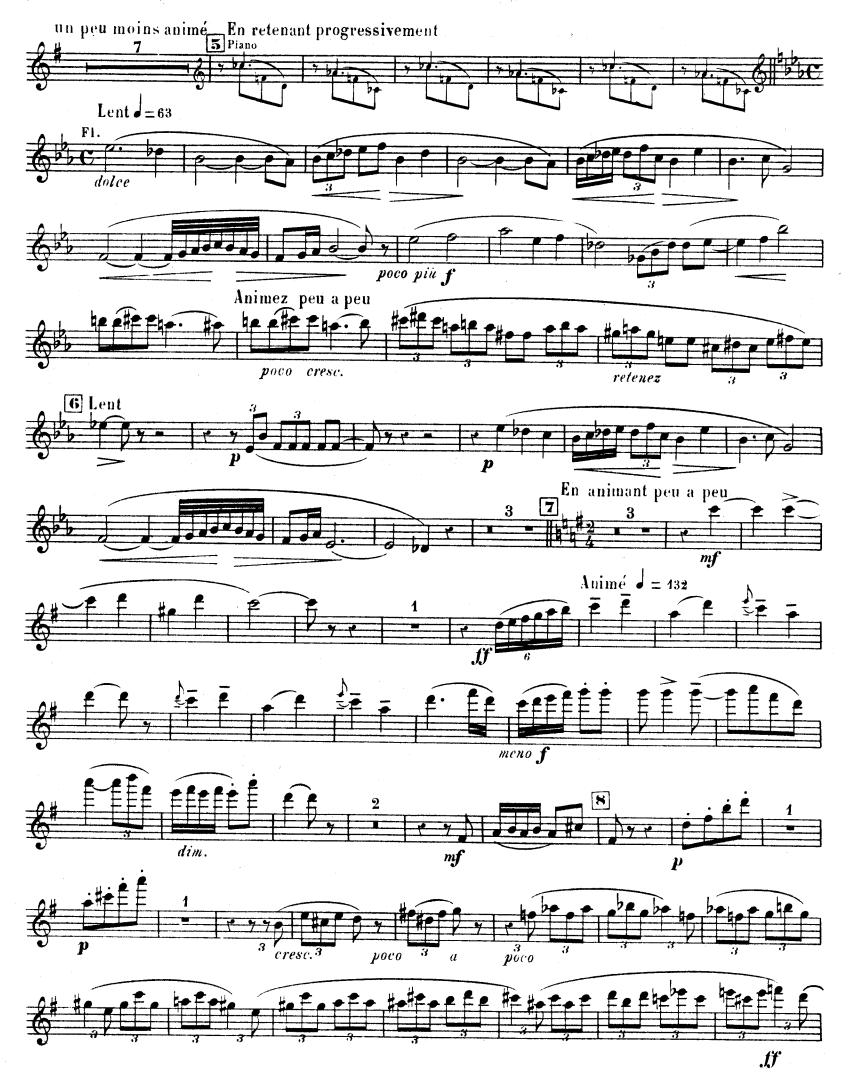

pour Flûte, Hautbois, Clarinette, Basson, Cor et Piano Albert ROUSSEL 0p.6. FLÛTE Animé J = 132Hautb. En retenant 2 un peu moins animé en animant cresc. Animé (1er mouvt) 3

R. L. 5982 & Cie

pour Flûte, Hautbois, Clarinette, Basson, Cor et Piano Albert ROUSSEL Op. 6.

R. L.5982 & Cie.

pour Flûte, Hautbois, Clarinette, Basson, Cor et Piano

Albert ROUSSEL 0p. 6.

R. L. 5982 & Cie

un peu moins animé