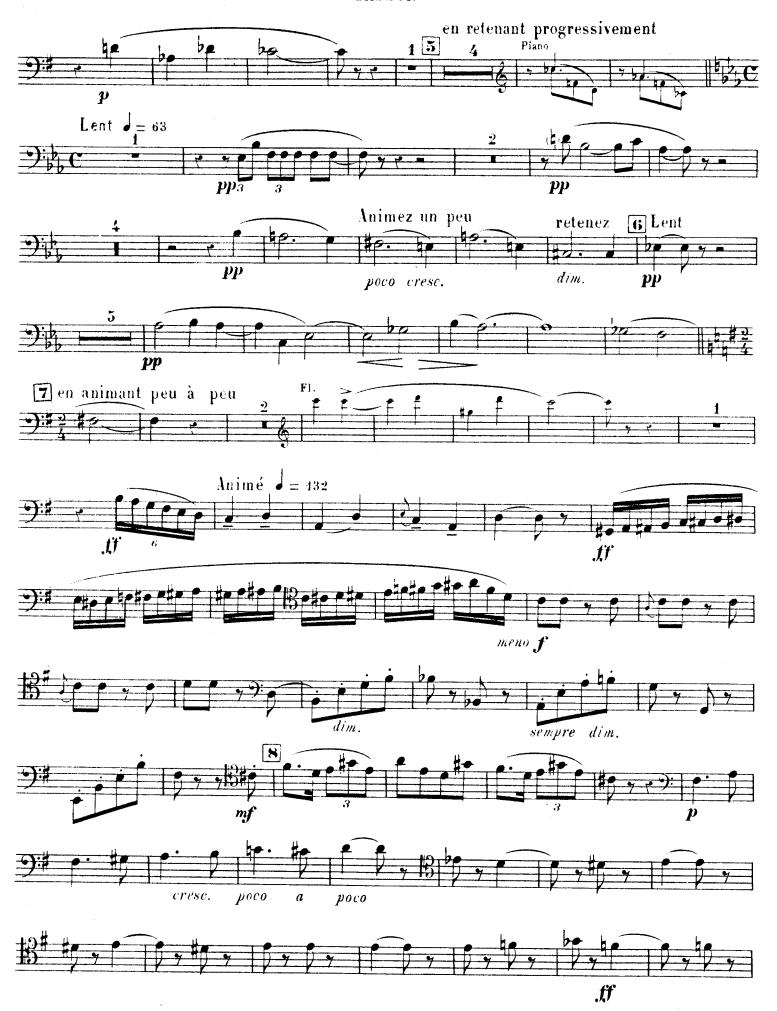

### DIVERTISSEMENT

pour Flûte, Hautbois, Albert ROUSSEL Clarinette, Basson, Cor et Piano 0p.6. BASSON Animé J = 132un peu moins animé en retenant Animé (fer mouvi) En animant cresc.

R.L.5982 & Cie

dim.

R. L. 5982 & Cie