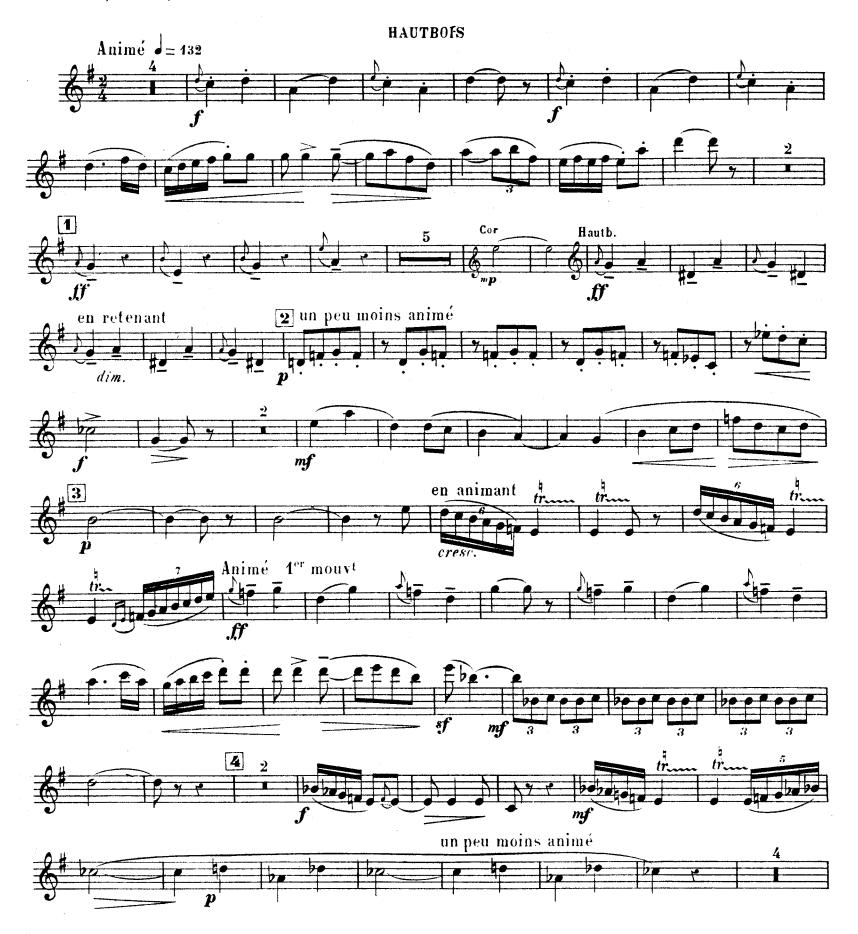

### DIVERTISSEMENT

pour Flûte, Hautbois, Albert ROUSSEL Clarinette, Basson, Cor et Piano 0p.6. BASSON Animé J = 132un peu moins animé en retenant Animé (fer mouvi) En animant cresc.

R.L.5982 & Cie

dim.

R. L. 5982 & Cie

pour Flûte, Hautbois, Clarinette, Basson, Cor et Piano

Albert ROUSSEL

0p. 6.

pour Flûte, Hautbois, Clarinette, Basson, Cor et Piano

Albert ROUSSEL

0p. 6.

MUSIC DEPARTMENT
UNIVERSITY OF SOUTH CAROLINA

R.L.5982 & Cie