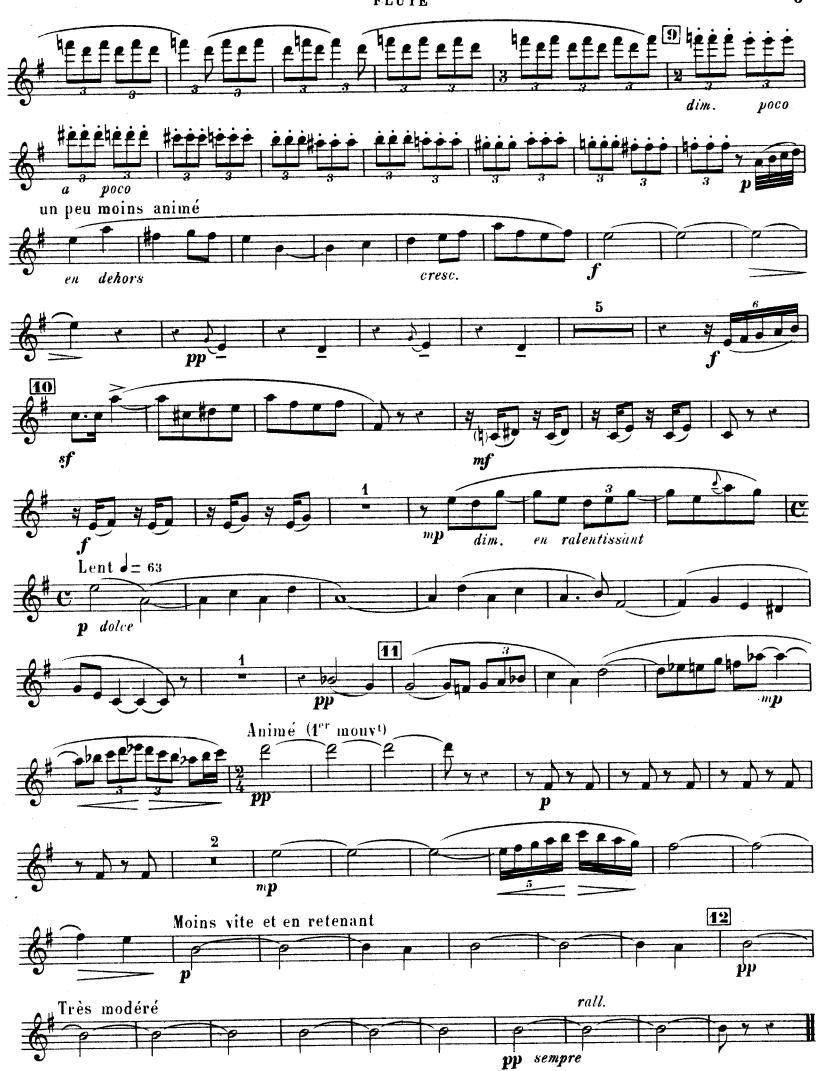

pour Flûte, Hautbois, Clarinette, Basson, Cor et Piano Albert ROUSSEL 0p.6. FLÛTE Animé J = 132Hautb. En retenant 2 un peu moins animé en animant cresc. Animé (1er mouvt) 3

R. L. 5982 & Cie

pour Flûte, Hautbois, Clarinette, Basson, Cor et Piano Albert ROUSSEL Op. 6.

R. L.5982 & Cie.

pour Flûte, Hautbois, Clarinette, Basson, Cor et Piano

Albert ROUSSEL 0p. 6.

R. L. 5982 & Cie

un peu moins animé