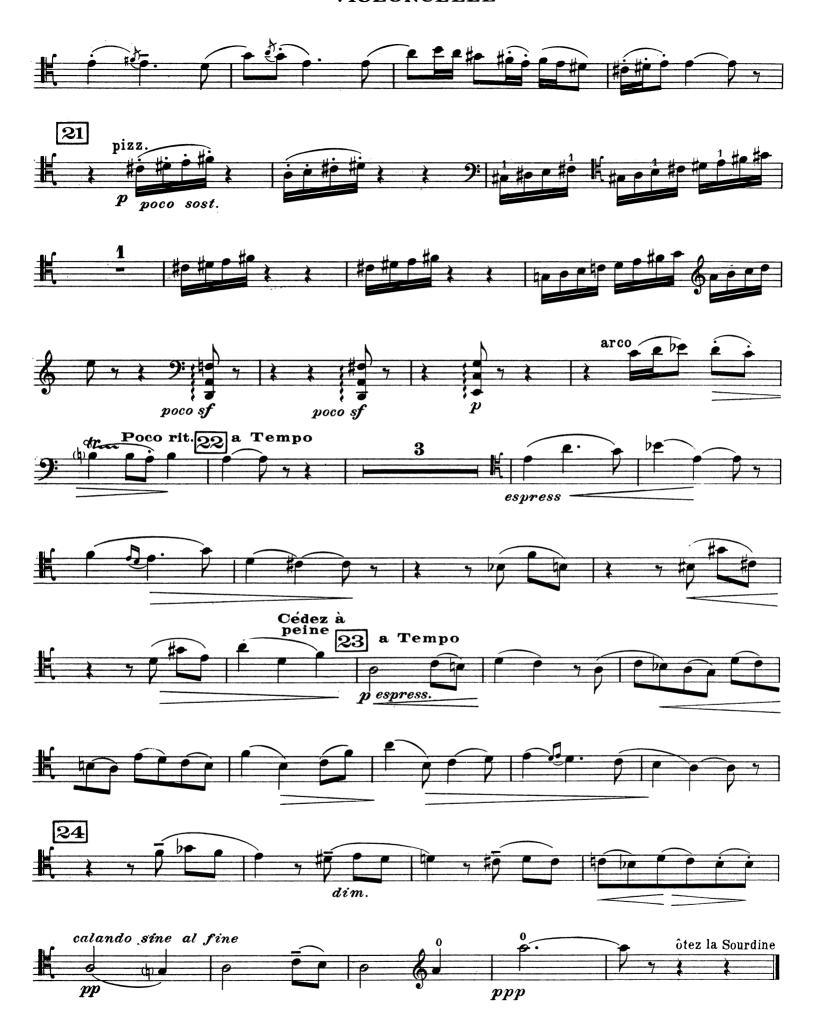

### Sonata da Camera

VIOLONCELLE

#### II

#### SARABANDE

Sur le nom de Louis Fleury

D.& F. 11,324

### III