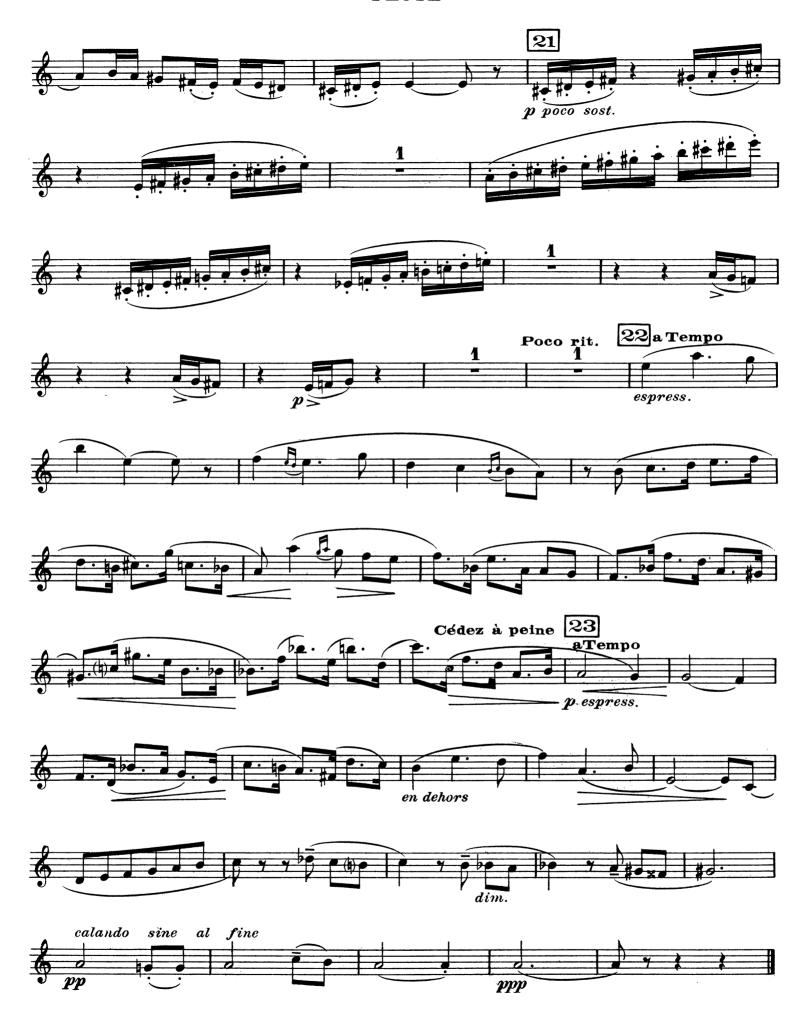

#### SARABANDE

Sur le nom de Louis Fleury

D. & F. 11,324

6 FLÛTE

III FINALE

## III FINALE

D.& F. 11,324

D.& F. 11,324

D.& F.11,324

D.& F.11,324

D.& F. 11,324

D.& F. 11,324

D.& F.11,324