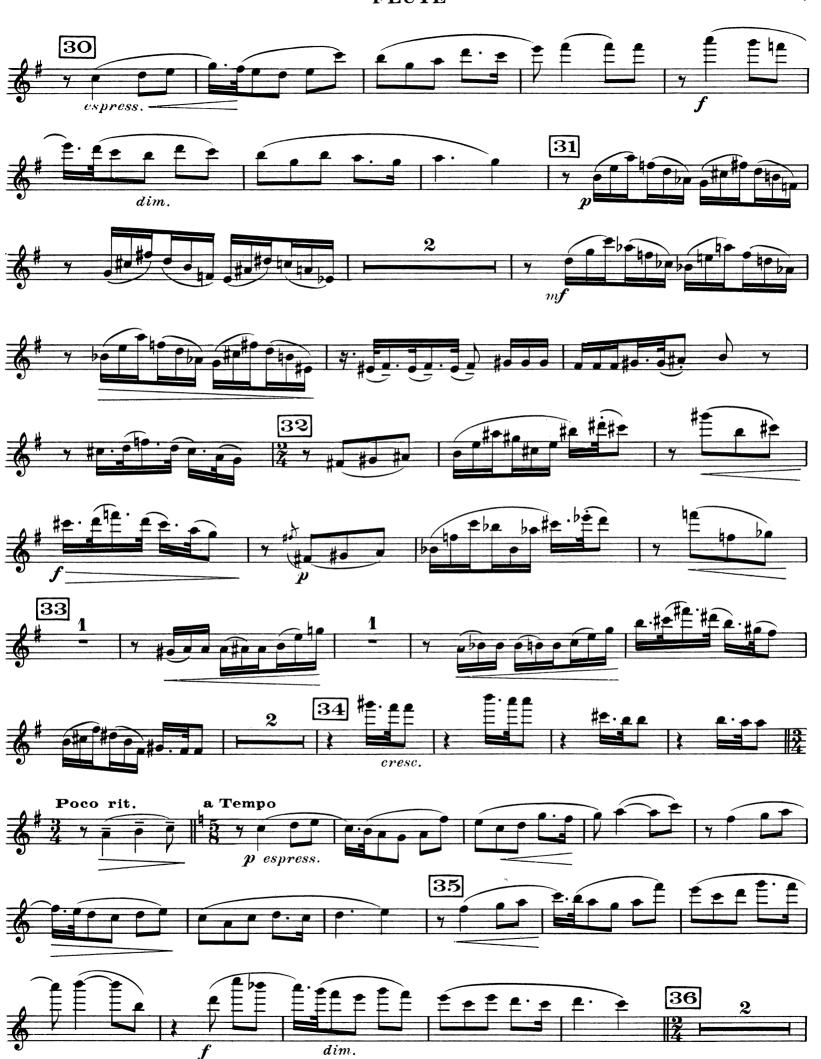

#### SARABANDE

Sur le nom de Louis Fleury

D. & F. 11,324

6 FLÛTE

III FINALE

## III FINALE

D.& F. 11,324

D.& F. 11,324

D.& F.11,324

D.& F.11,324

D.& F. 11,324

D.& F. 11,324

D.& F.11,324