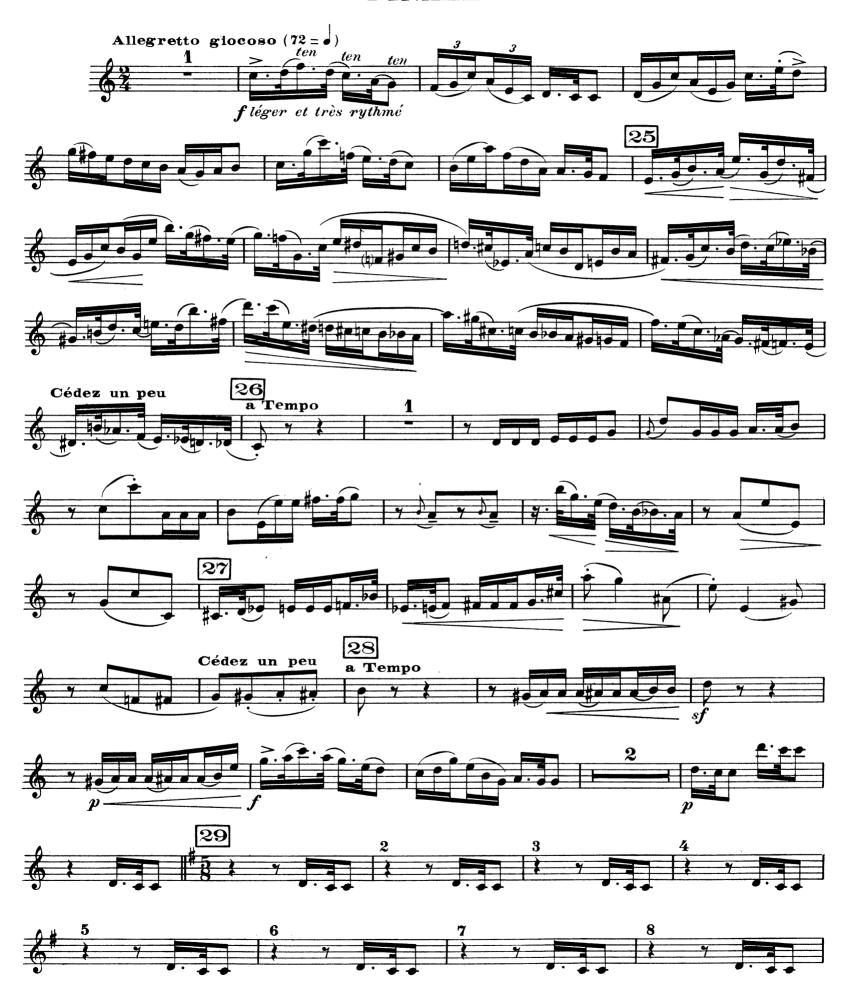

#### SARABANDE

Sur le nom de Louis Fleury

D. & F. 11,324

6 FLÛTE

III FINALE

## III FINALE

D.& F. 11,324

D.& F. 11,324

D.& F.11,324

D.& F.11,324

D.& F. 11,324

D.& F. 11,324

D.& F.11,324