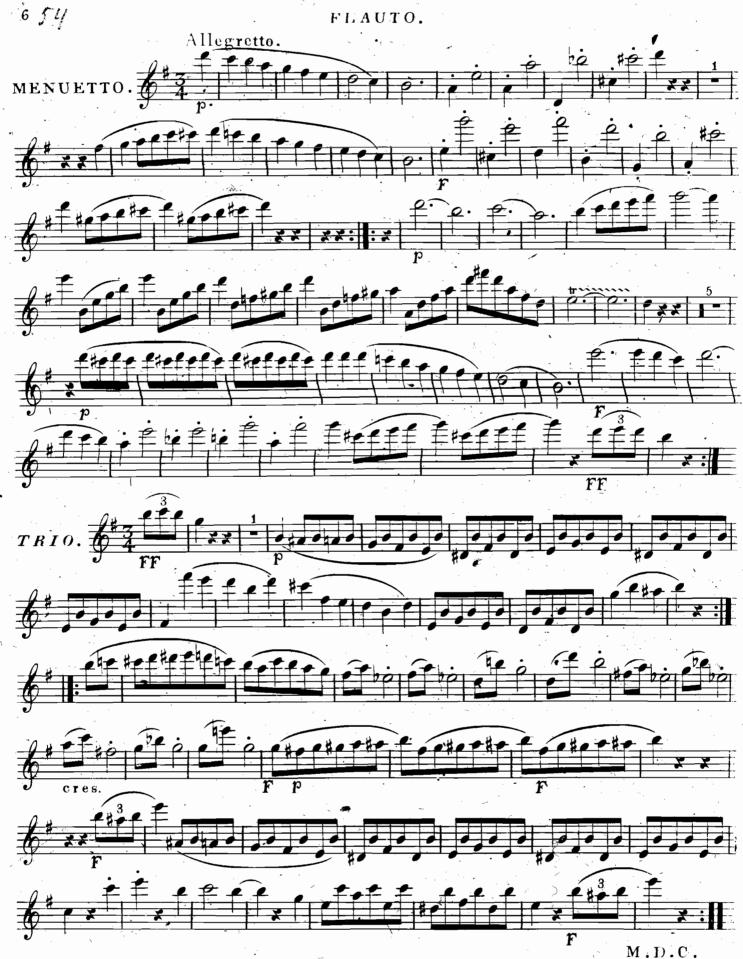

VIOLA SECONDA.

Allegretto. 22000 MENUE \*\* 10. Ē X 0 30 0. p \* \* \* \*\* . . . 0 0 \* 0 \* pp 2 \* \* \* ree e 00. . \* 4 4 X 2 TRIO.\*\* \* 2 Arco 2 F P F FF Pizz. 7: 1 FF Arco.

S:u:C:3025.

435

М. D. С.