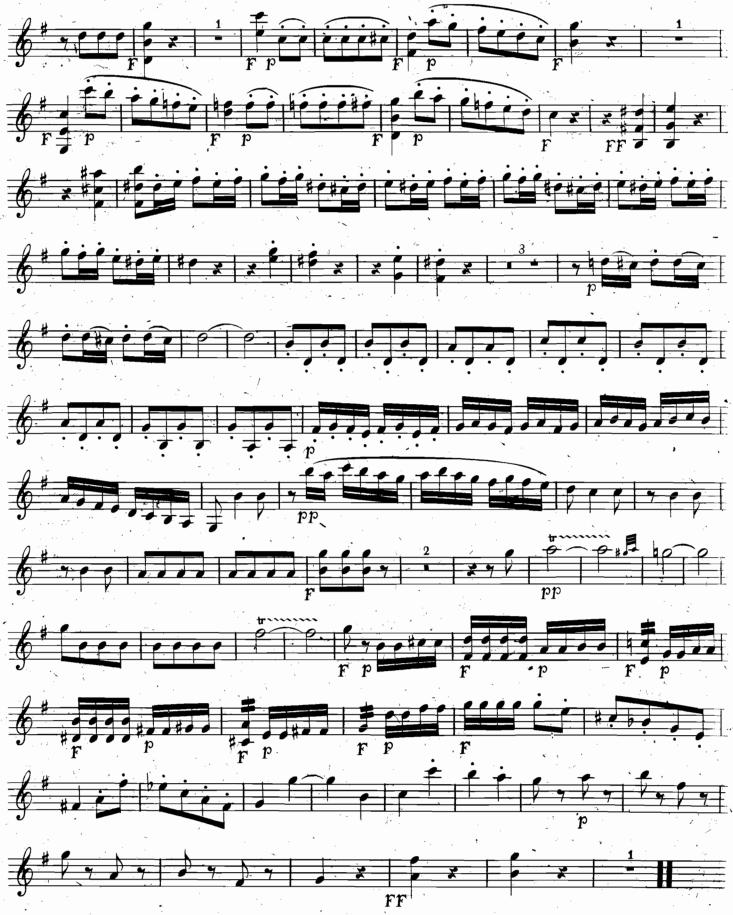

FLAUTO.

FLAUTO

S.: N. C: 3025.

VIOLINO.

S:u:0:3025.

r

VIOLINO.

S:u:C:3025.

VIOLINO.

VIOLINO.

S:u:C:3025.

\*

VIOLA PRIMA.

442

VIOLA PRIMA.

S:u:C:3025.