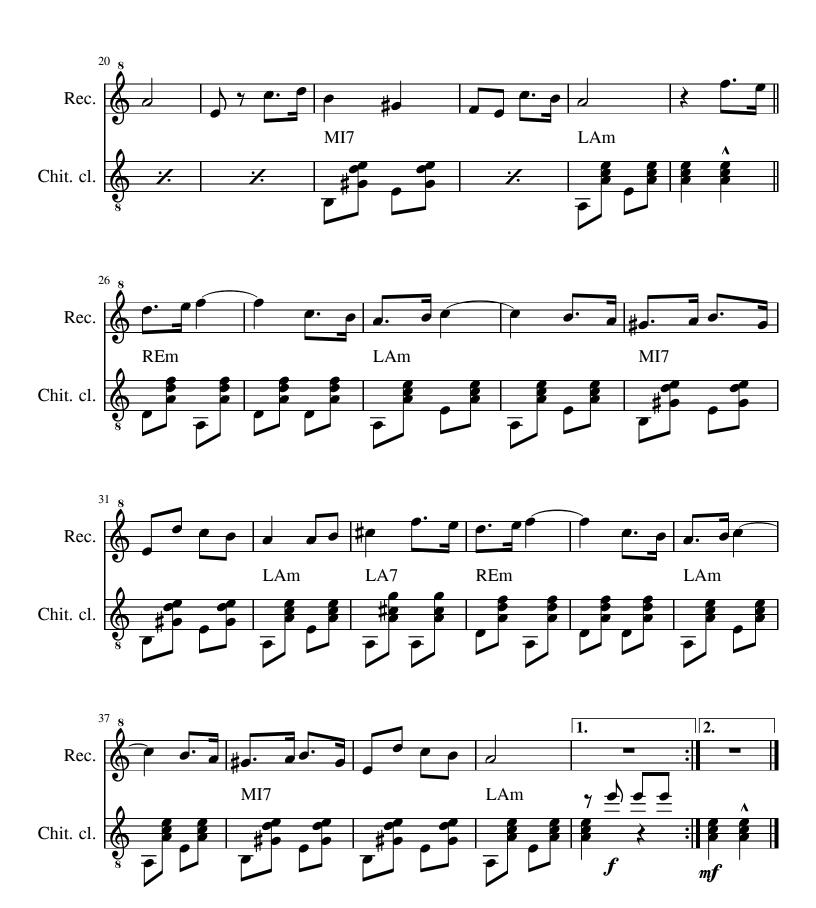

## La Palummella **Traditional**

### About the piece

La Palummella Composer: **Traditional** Arranger: Bizzarri, Bruno Copyright: **Public Domain** Instrumentation: Flute and Guitar

Song Style:

Comment: E' una canzone popolare in cui l'autore invita una farfalla a

# La Palummella

Arr. Bruno Bizzarri

Tradizionale