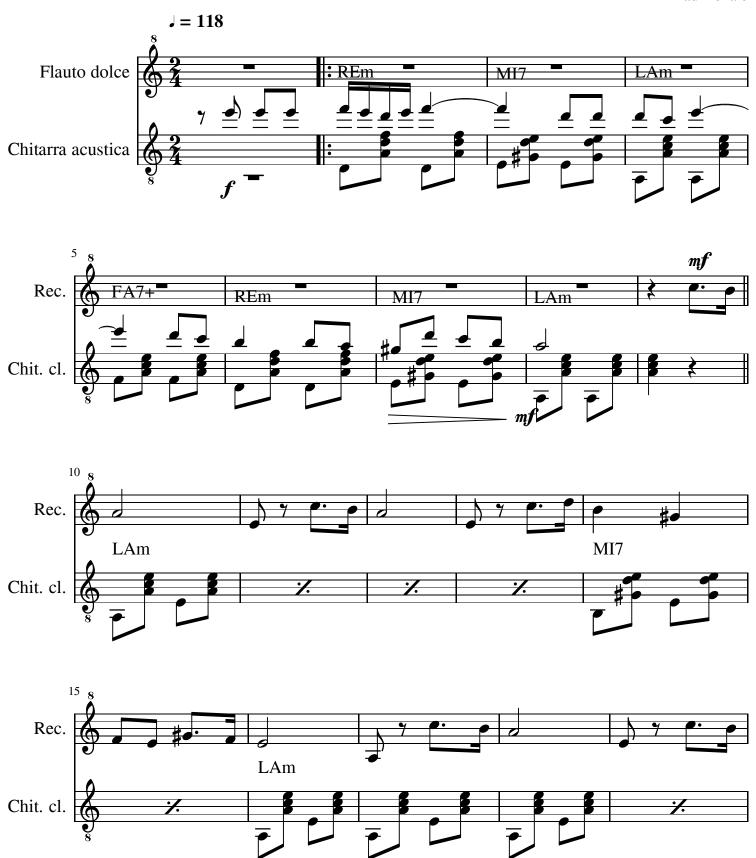

## La Palummella **Traditional**

### About the piece

La Palummella Composer: **Traditional** Arranger: Bizzarri, Bruno Copyright: **Public Domain** Instrumentation: Flute and Guitar

Song Style:

Comment: E' una canzone popolare in cui l'autore invita una farfalla a

# La Palummella

Arr. Bruno Bizzarri

Tradizionale