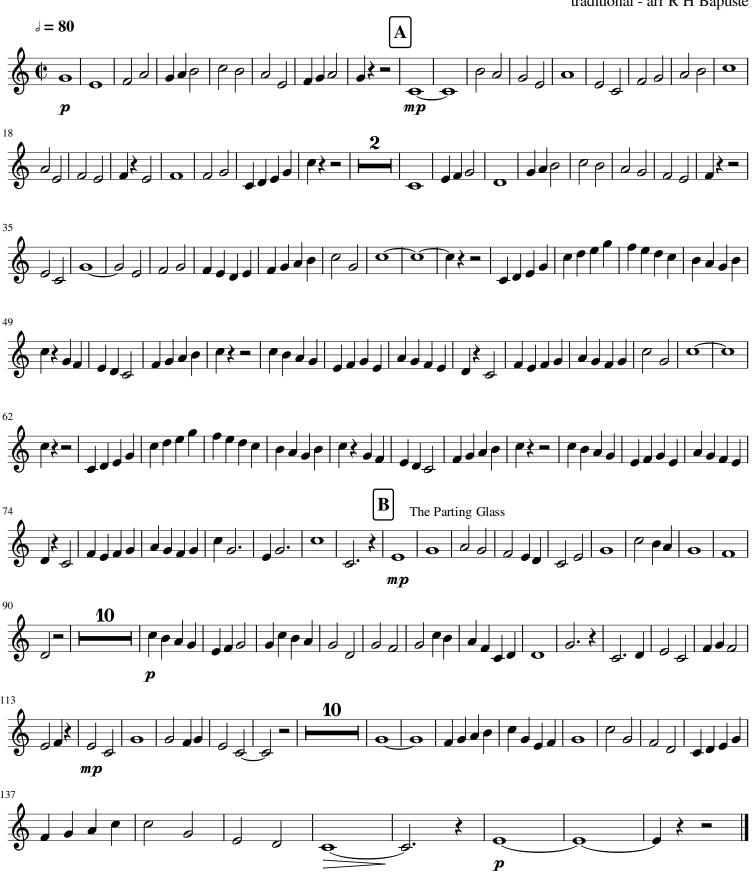

#### About the piece

Title: Auld Lang Syne - The Parting Glass

**Composer:** Traditional **Arranger:** Baptiste, Ron

Copyright: Copyright © Ron Baptiste

**Instrumentation**: Flute Ensemble **Style**: Celebratory

**Comment:** Flute (3), alto flute, oboe (or flute 4), bass flute (or flute

5)