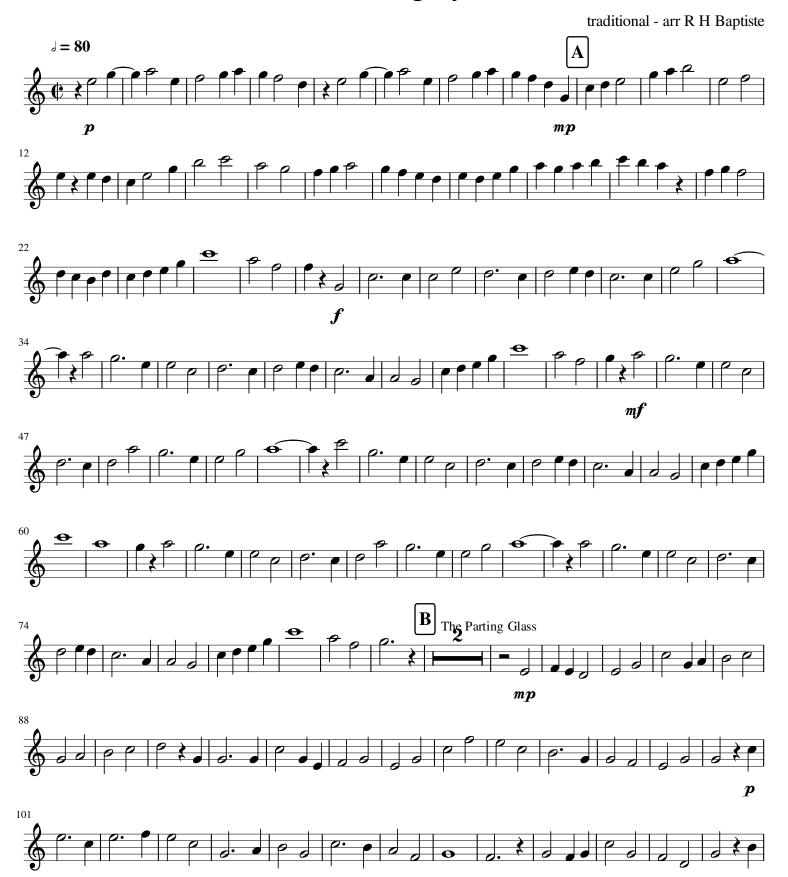

#### About the piece

Title: Auld Lang Syne - The Parting Glass

**Composer:** Traditional **Arranger:** Baptiste, Ron

Copyright: Copyright © Ron Baptiste

**Instrumentation**: Flute Ensemble **Style**: Celebratory

**Comment:** Flute (3), alto flute, oboe (or flute 4), bass flute (or flute

5)