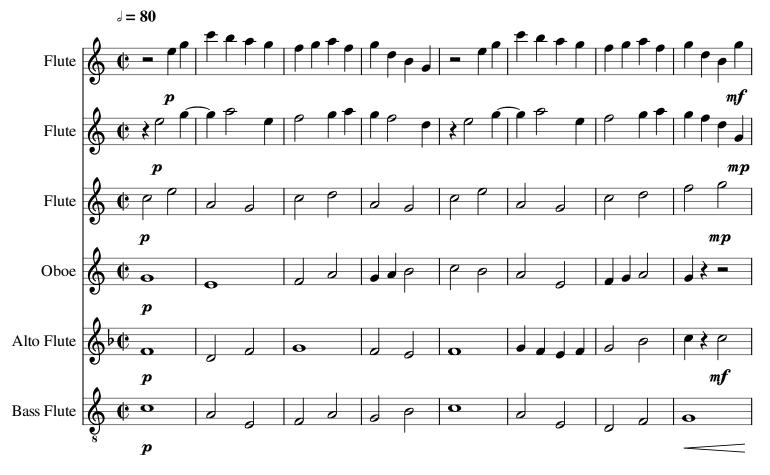

#### About the piece

Title: Auld Lang Syne - The Parting Glass

**Composer:** Traditional **Arranger:** Baptiste, Ron

Copyright: Copyright © Ron Baptiste

**Instrumentation**: Flute Ensemble **Style**: Celebratory

**Comment:** Flute (3), alto flute, oboe (or flute 4), bass flute (or flute

5)