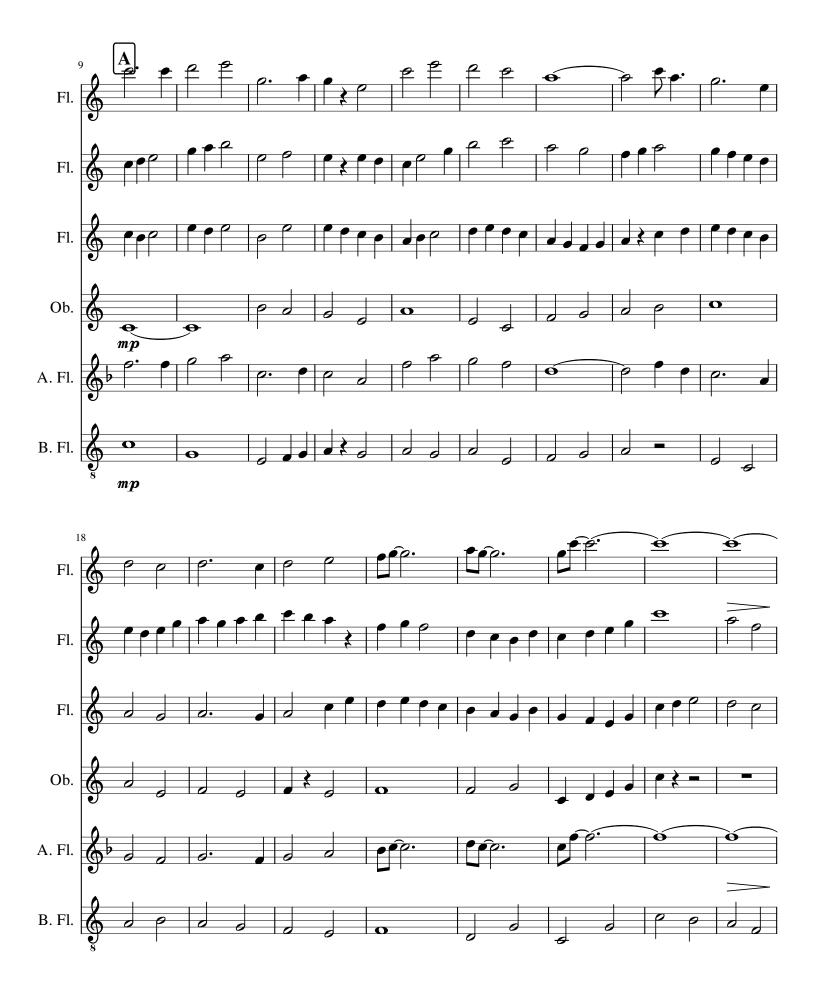

#### About the piece

Title: Auld Lang Syne - The Parting Glass

**Composer:** Traditional **Arranger:** Baptiste, Ron

Copyright: Copyright © Ron Baptiste

**Instrumentation**: Flute Ensemble **Style**: Celebratory

**Comment:** Flute (3), alto flute, oboe (or flute 4), bass flute (or flute

5)