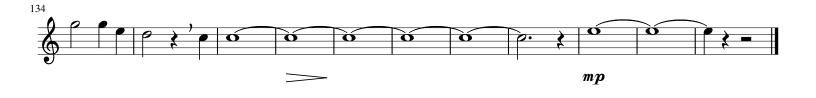

#### About the piece

Title: Auld Lang Syne - The Parting Glass

**Composer:** Traditional **Arranger:** Baptiste, Ron

Copyright: Copyright © Ron Baptiste

**Instrumentation**: Flute Ensemble **Style**: Celebratory

**Comment:** Flute (3), alto flute, oboe (or flute 4), bass flute (or flute

5)