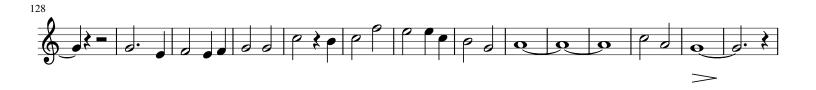

#### About the piece

Title: Auld Lang Syne - The Parting Glass

**Composer:** Traditional **Arranger:** Baptiste, Ron

Copyright: Copyright © Ron Baptiste

**Instrumentation**: Flute Ensemble **Style**: Celebratory

**Comment:** Flute (3), alto flute, oboe (or flute 4), bass flute (or flute

5)