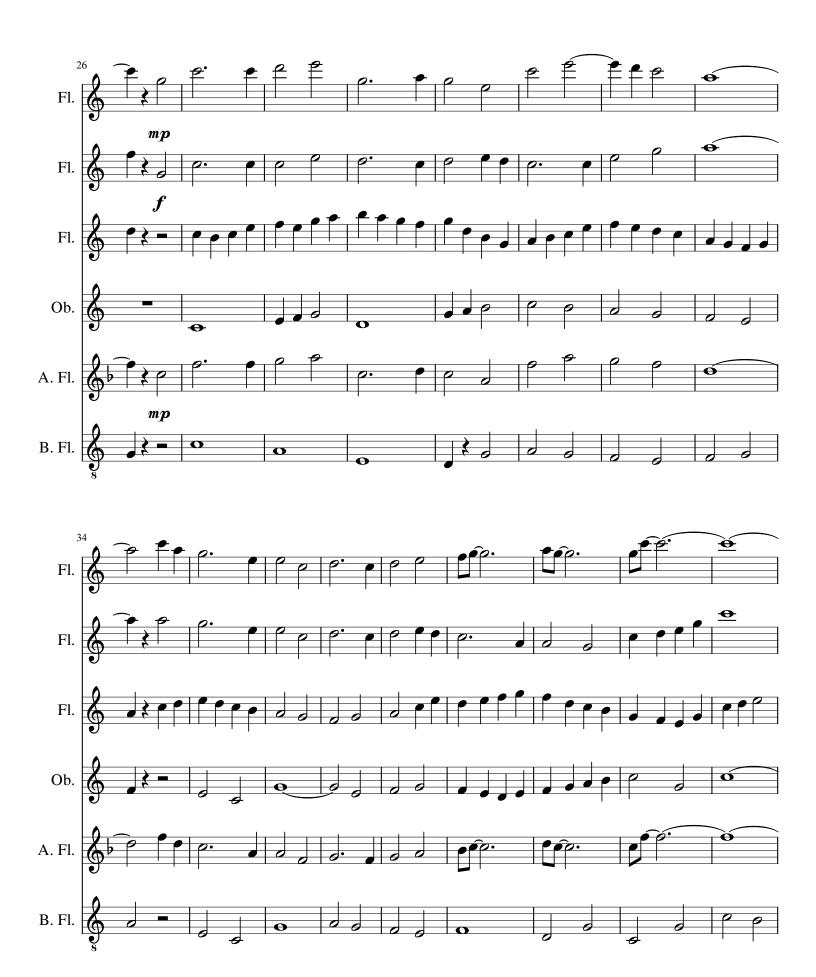

#### About the piece

Title: Auld Lang Syne - The Parting Glass

**Composer:** Traditional **Arranger:** Baptiste, Ron

Copyright: Copyright © Ron Baptiste

**Instrumentation**: Flute Ensemble **Style**: Celebratory

**Comment:** Flute (3), alto flute, oboe (or flute 4), bass flute (or flute

5)