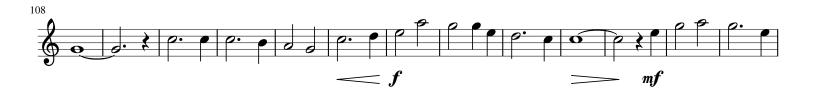

#### About the piece

Title: Auld Lang Syne - The Parting Glass

**Composer:** Traditional **Arranger:** Baptiste, Ron

Copyright: Copyright © Ron Baptiste

**Instrumentation**: Flute Ensemble **Style**: Celebratory

**Comment:** Flute (3), alto flute, oboe (or flute 4), bass flute (or flute

5)