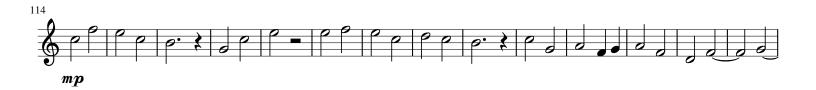

#### About the piece

Title: Auld Lang Syne - The Parting Glass

**Composer:** Traditional **Arranger:** Baptiste, Ron

Copyright: Copyright © Ron Baptiste

**Instrumentation**: Flute Ensemble **Style**: Celebratory

**Comment:** Flute (3), alto flute, oboe (or flute 4), bass flute (or flute

5)