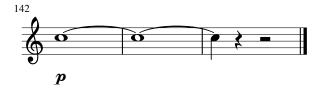

#### About the piece

Title: Auld Lang Syne - The Parting Glass

**Composer:** Traditional **Arranger:** Baptiste, Ron

Copyright: Copyright © Ron Baptiste

**Instrumentation**: Flute Ensemble **Style**: Celebratory

**Comment:** Flute (3), alto flute, oboe (or flute 4), bass flute (or flute

5)