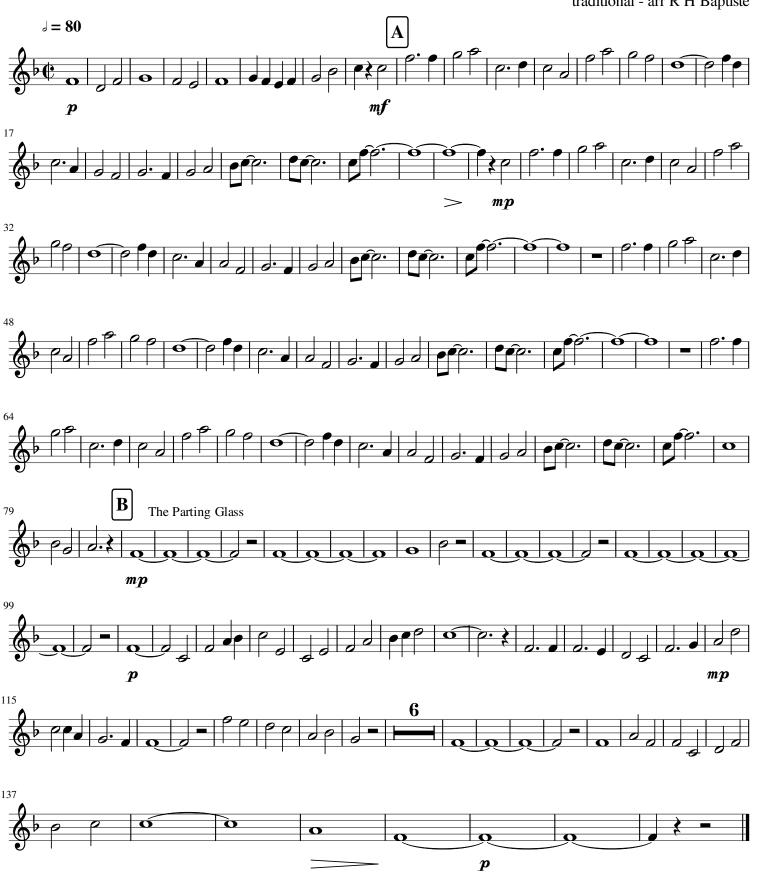

#### About the piece

Title: Auld Lang Syne - The Parting Glass

**Composer:** Traditional **Arranger:** Baptiste, Ron

Copyright: Copyright © Ron Baptiste

**Instrumentation**: Flute Ensemble **Style**: Celebratory

**Comment:** Flute (3), alto flute, oboe (or flute 4), bass flute (or flute

5)