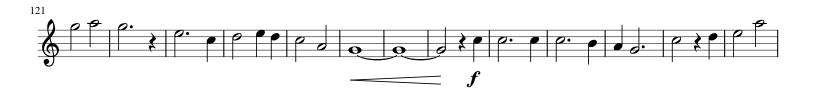

#### About the piece

Title: Auld Lang Syne - The Parting Glass

**Composer:** Traditional **Arranger:** Baptiste, Ron

Copyright: Copyright © Ron Baptiste

**Instrumentation**: Flute Ensemble **Style**: Celebratory

**Comment:** Flute (3), alto flute, oboe (or flute 4), bass flute (or flute

5)