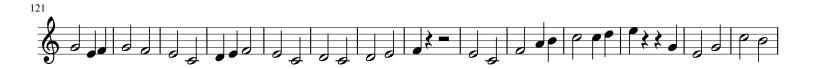

#### About the piece

Title: Auld Lang Syne - The Parting Glass

**Composer:** Traditional **Arranger:** Baptiste, Ron

Copyright: Copyright © Ron Baptiste

**Instrumentation**: Flute Ensemble **Style**: Celebratory

**Comment:** Flute (3), alto flute, oboe (or flute 4), bass flute (or flute

5)