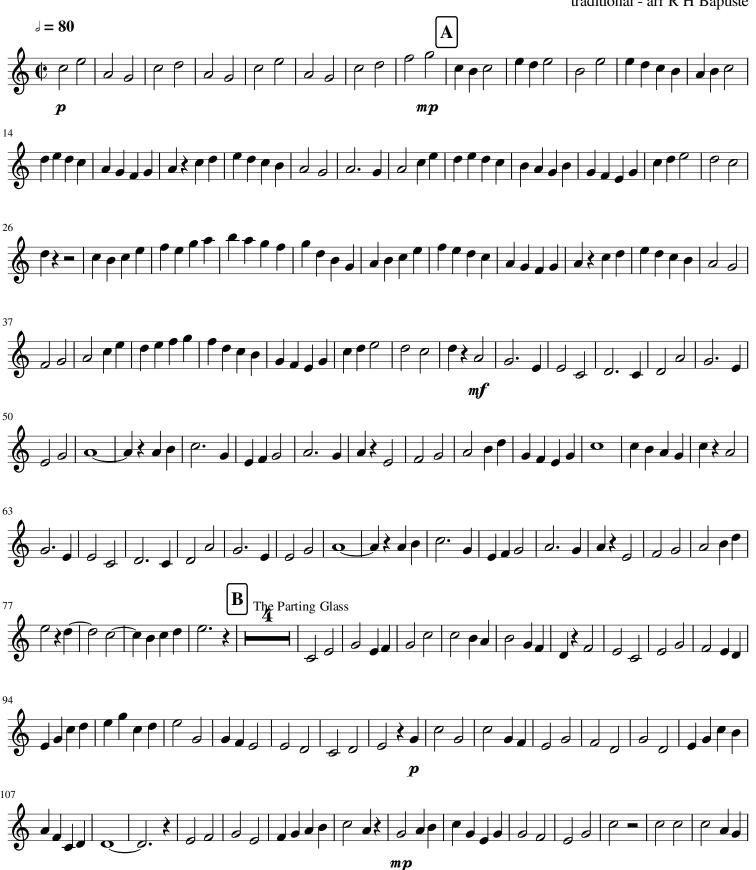

#### About the piece

Title: Auld Lang Syne - The Parting Glass

**Composer:** Traditional **Arranger:** Baptiste, Ron

Copyright: Copyright © Ron Baptiste

**Instrumentation**: Flute Ensemble **Style**: Celebratory

**Comment:** Flute (3), alto flute, oboe (or flute 4), bass flute (or flute

5)