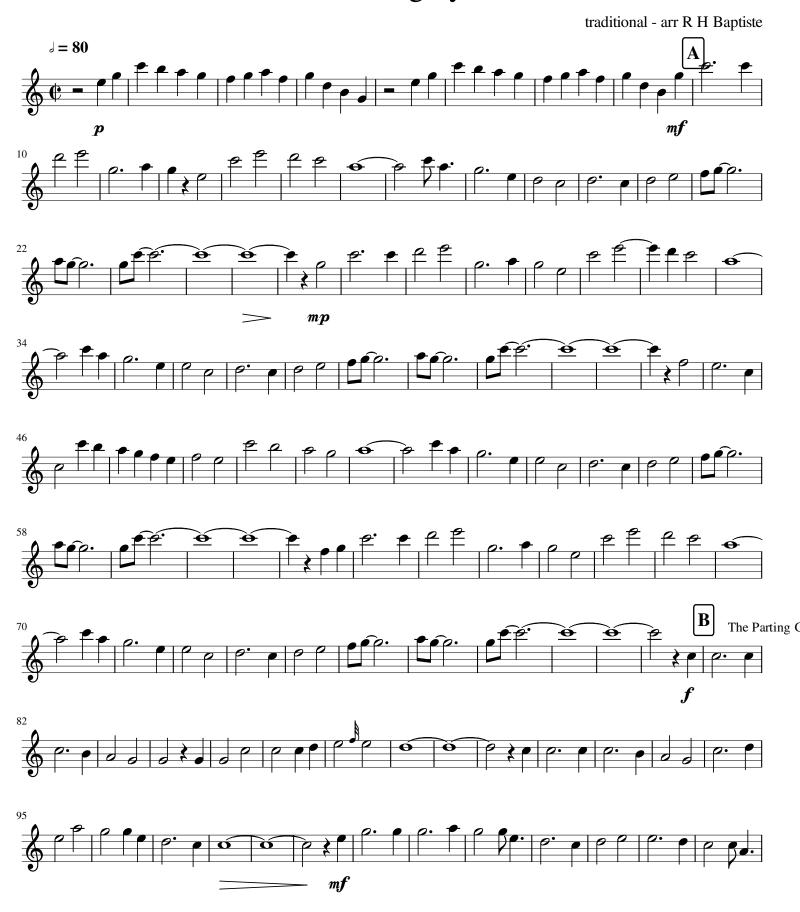

#### About the piece

Title: Auld Lang Syne - The Parting Glass

**Composer:** Traditional **Arranger:** Baptiste, Ron

Copyright: Copyright © Ron Baptiste

**Instrumentation**: Flute Ensemble **Style**: Celebratory

**Comment:** Flute (3), alto flute, oboe (or flute 4), bass flute (or flute

5)