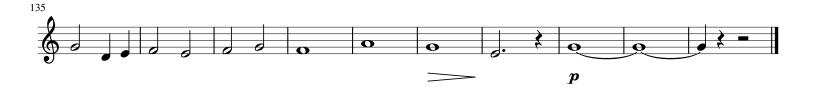

#### About the piece

Title: Auld Lang Syne - The Parting Glass

**Composer:** Traditional **Arranger:** Baptiste, Ron

Copyright: Copyright © Ron Baptiste

**Instrumentation**: Flute Ensemble **Style**: Celebratory

**Comment:** Flute (3), alto flute, oboe (or flute 4), bass flute (or flute

5)