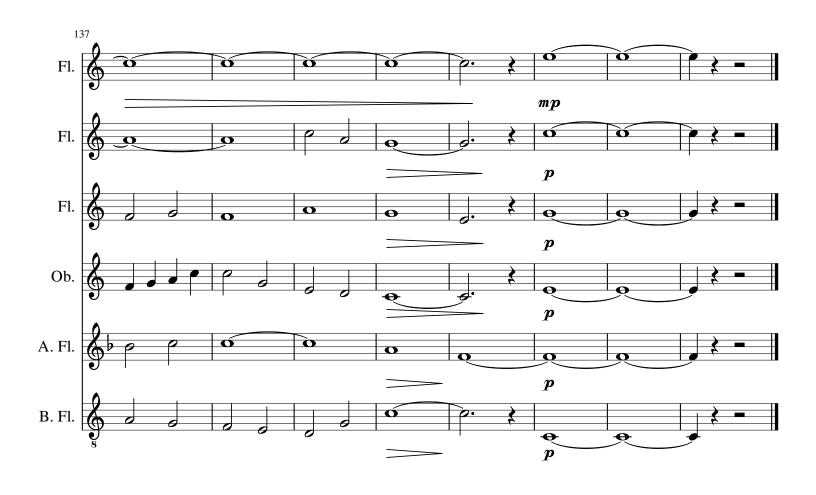

#### About the piece

Title: Auld Lang Syne - The Parting Glass

**Composer:** Traditional **Arranger:** Baptiste, Ron

Copyright: Copyright © Ron Baptiste

**Instrumentation**: Flute Ensemble **Style**: Celebratory

**Comment:** Flute (3), alto flute, oboe (or flute 4), bass flute (or flute

5)