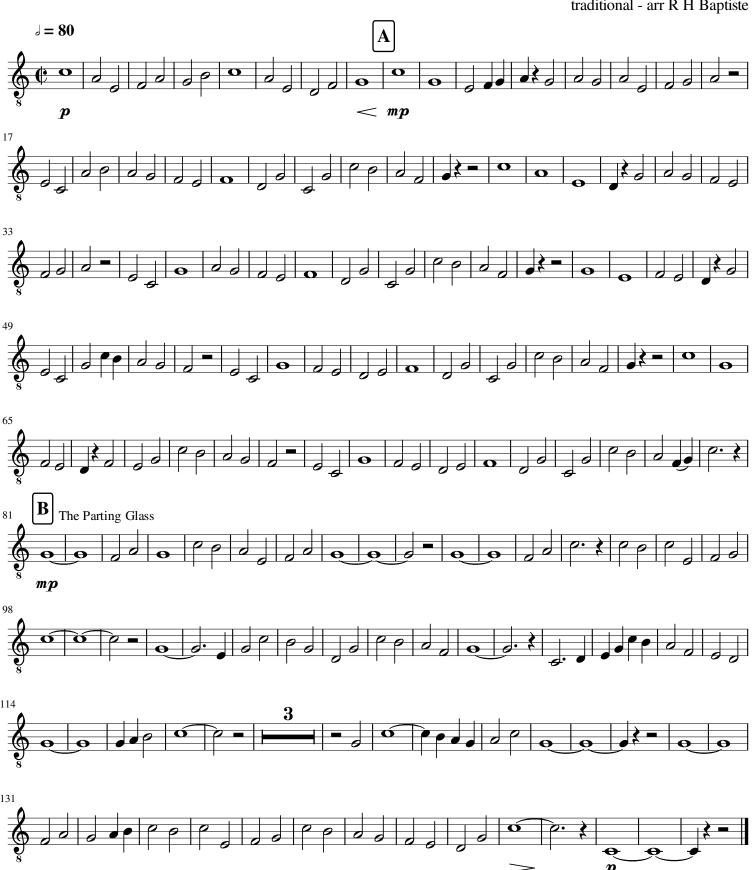

#### About the piece

Title: Auld Lang Syne - The Parting Glass

**Composer:** Traditional **Arranger:** Baptiste, Ron

Copyright: Copyright © Ron Baptiste

**Instrumentation**: Flute Ensemble **Style**: Celebratory

**Comment:** Flute (3), alto flute, oboe (or flute 4), bass flute (or flute

5)