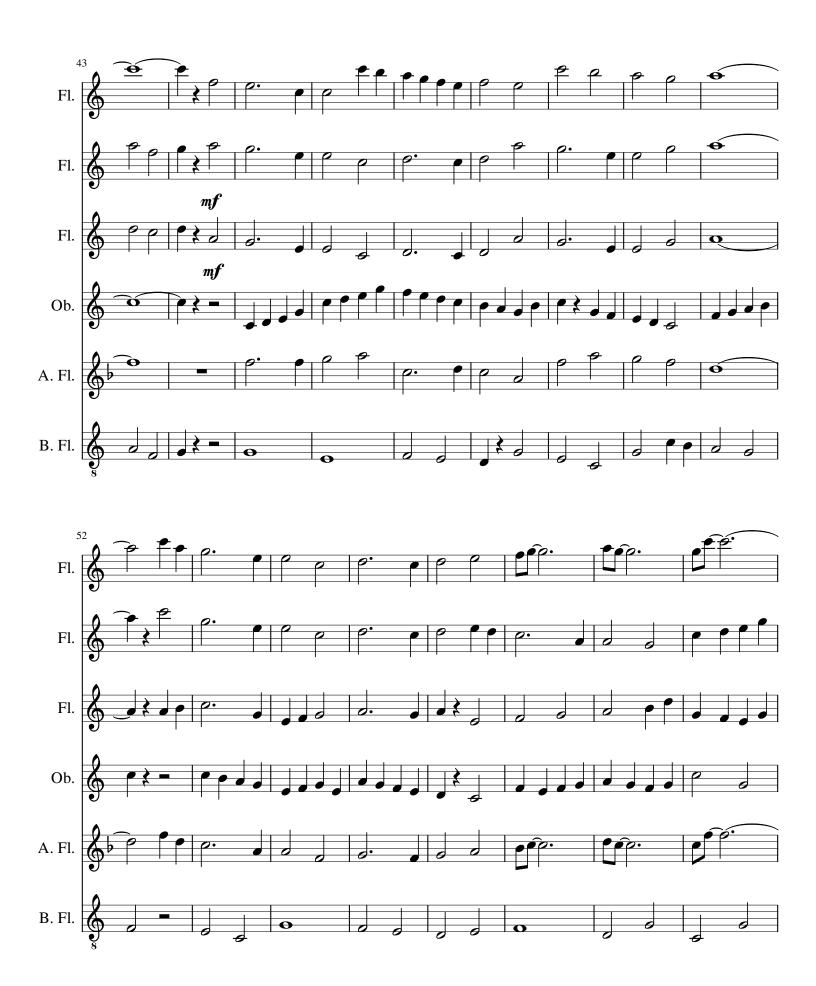

#### About the piece

Title: Auld Lang Syne - The Parting Glass

**Composer:** Traditional **Arranger:** Baptiste, Ron

Copyright: Copyright © Ron Baptiste

**Instrumentation**: Flute Ensemble **Style**: Celebratory

**Comment:** Flute (3), alto flute, oboe (or flute 4), bass flute (or flute

5)