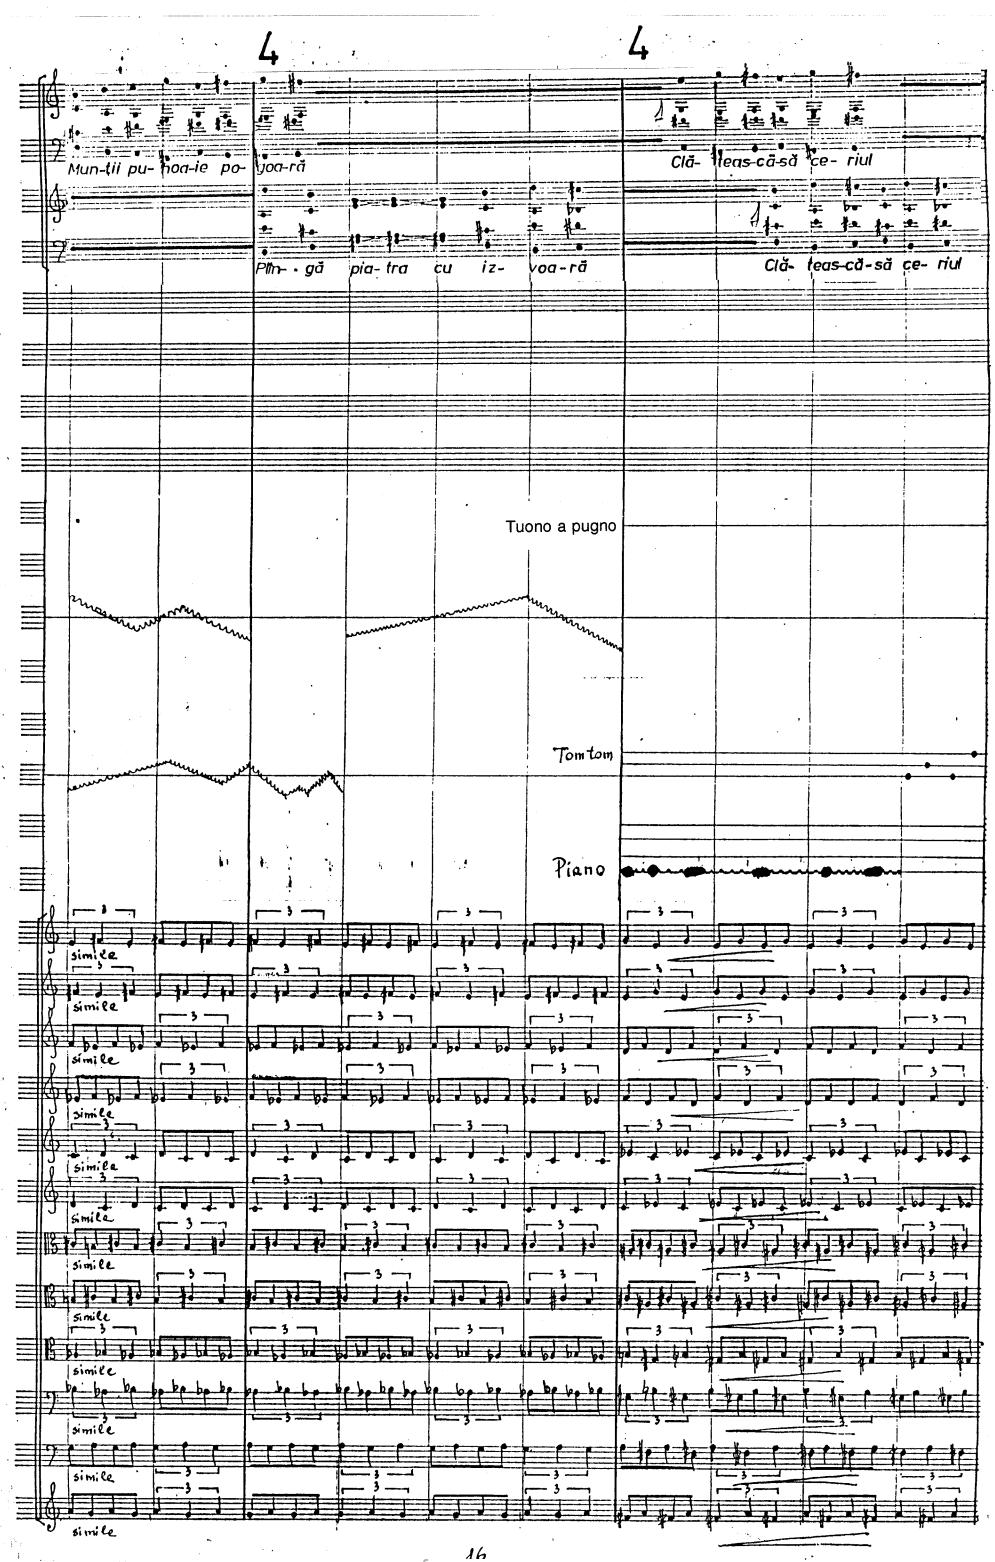

## ELEGIE

FOR 8 AMPLIFIED SOLO VOICES AND ORCHESTRA ON A TEXT BY DIMITRIE CANTEMIR Dan Timis **Andante** Piccolo Flauto 1 Flauto 2 Oboe 1 Oboe 2 Corno inglese Clarinetto 1 Clarinetto 2 Clarinetto basso Fagotto 1 Fagotto 2 Cotrafagotto Piatti Tam-tam Tom-toms Gran cassa Violini 1-6 Violini 7-12 Violini 13-16 Violini 17-20 Violini 21-24 Violini 25-28 Viole 1-4 Viole 5-7 Viole 8-10 Violoncelli 1-4 Violoncelli 5-8 Contrabassi 1-4