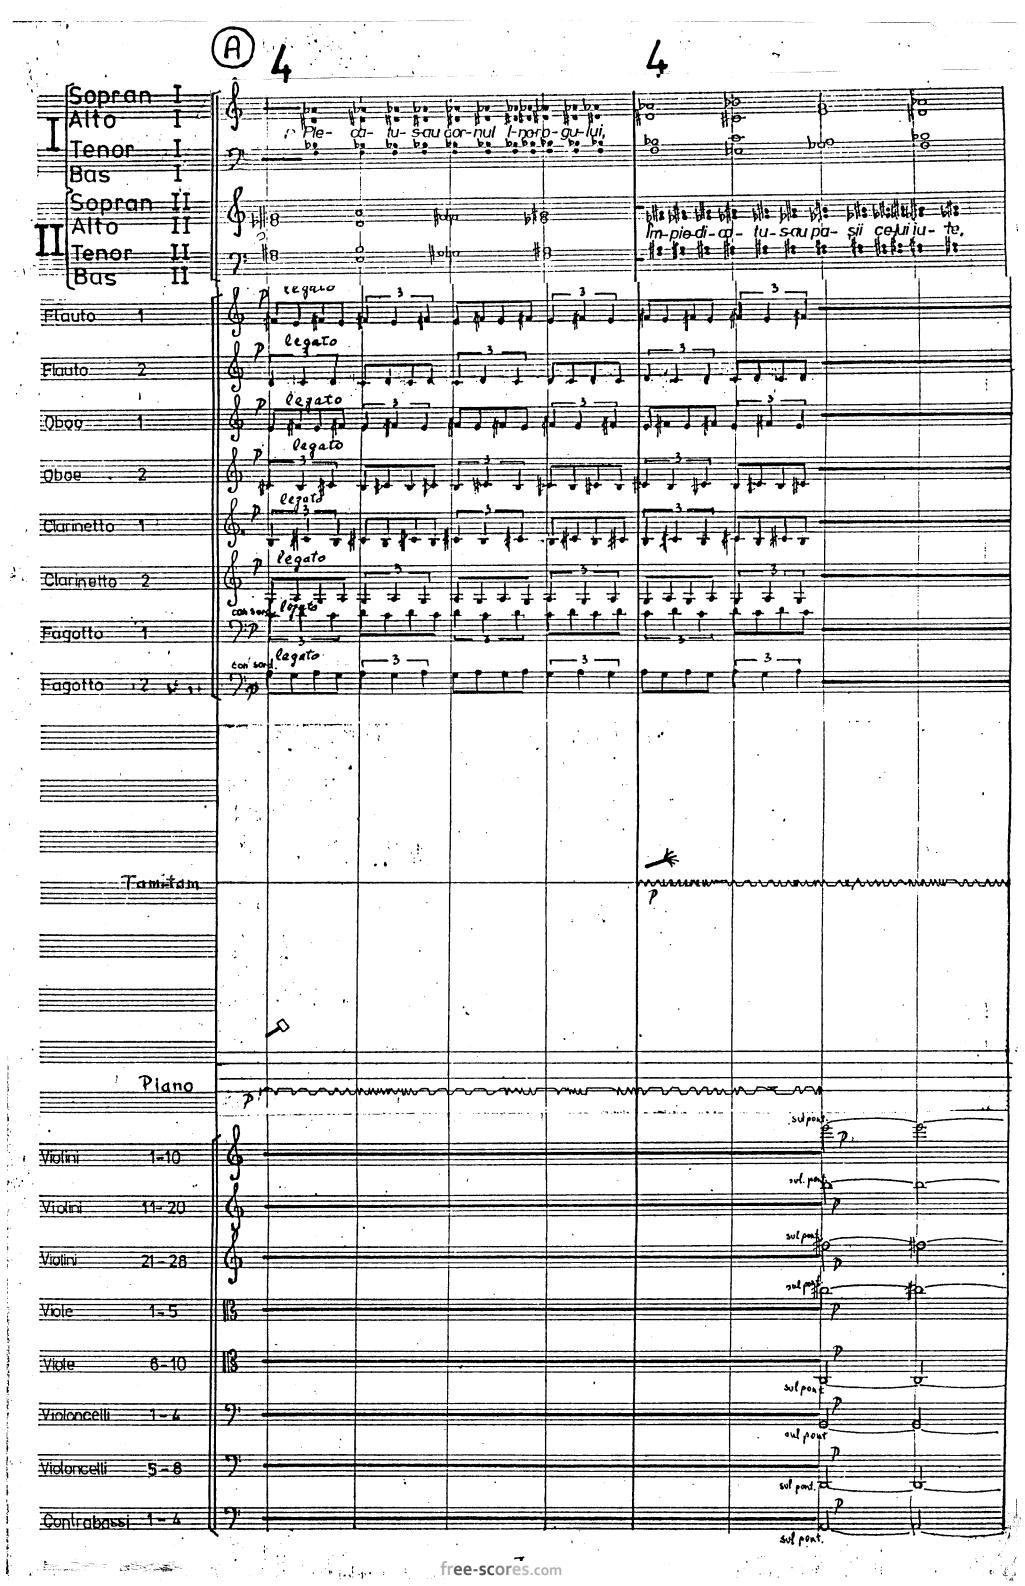

## ELEGIE

FOR 8 AMPLIFIED SOLO VOICES AND ORCHESTRA ON A TEXT BY DIMITRIE CANTEMIR Dan Timis **Andante** Piccolo Flauto 1 Flauto 2 Oboe 1 Oboe 2 Corno inglese Clarinetto 1 Clarinetto 2 Clarinetto basso Fagotto 1 Fagotto 2 Cotrafagotto Piatti Tam-tam Tom-toms Gran cassa Violini 1-6 Violini 7-12 Violini 13-16 Violini 17-20 Violini 21-24 Violini 25-28 Viole 1-4 Viole 5-7 Viole 8-10 Violoncelli 1-4 Violoncelli 5-8 Contrabassi 1-4