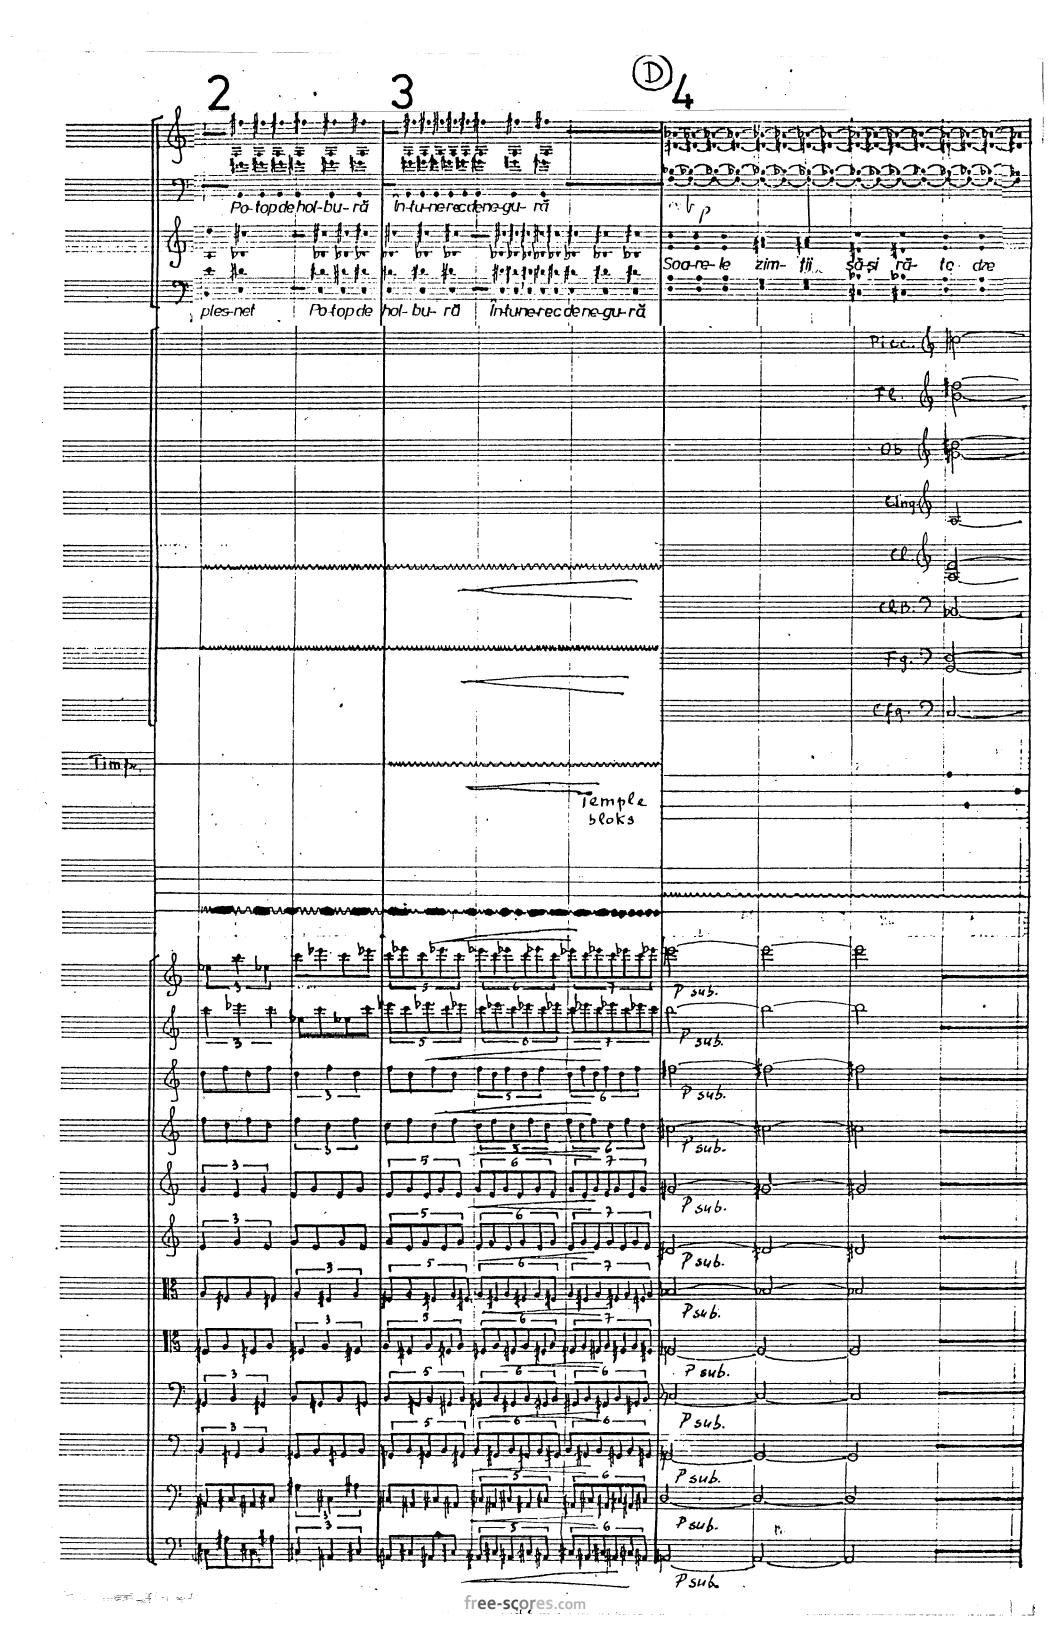

## ELEGIE

FOR 8 AMPLIFIED SOLO VOICES AND ORCHESTRA ON A TEXT BY DIMITRIE CANTEMIR Dan Timis **Andante** Piccolo Flauto 1 Flauto 2 Oboe 1 Oboe 2 Corno inglese Clarinetto 1 Clarinetto 2 Clarinetto basso Fagotto 1 Fagotto 2 Cotrafagotto Piatti Tam-tam Tom-toms Gran cassa Violini 1-6 Violini 7-12 Violini 13-16 Violini 17-20 Violini 21-24 Violini 25-28 Viole 1-4 Viole 5-7 Viole 8-10 Violoncelli 1-4 Violoncelli 5-8 Contrabassi 1-4

. Magazinul "Muzica"

Toa-le pu-le-ri- le de la pa-mirt în nu-ări i-au a -run- cat. mf. 20 BO m normale 

Fe- cioa-ra frîm-se te săsigro-vas- cosița gal-bără în ne- gru văp- sas- că POPULAR STANDARD STAN Ge-me-nij så så dæfrotas-çå cresc. molto