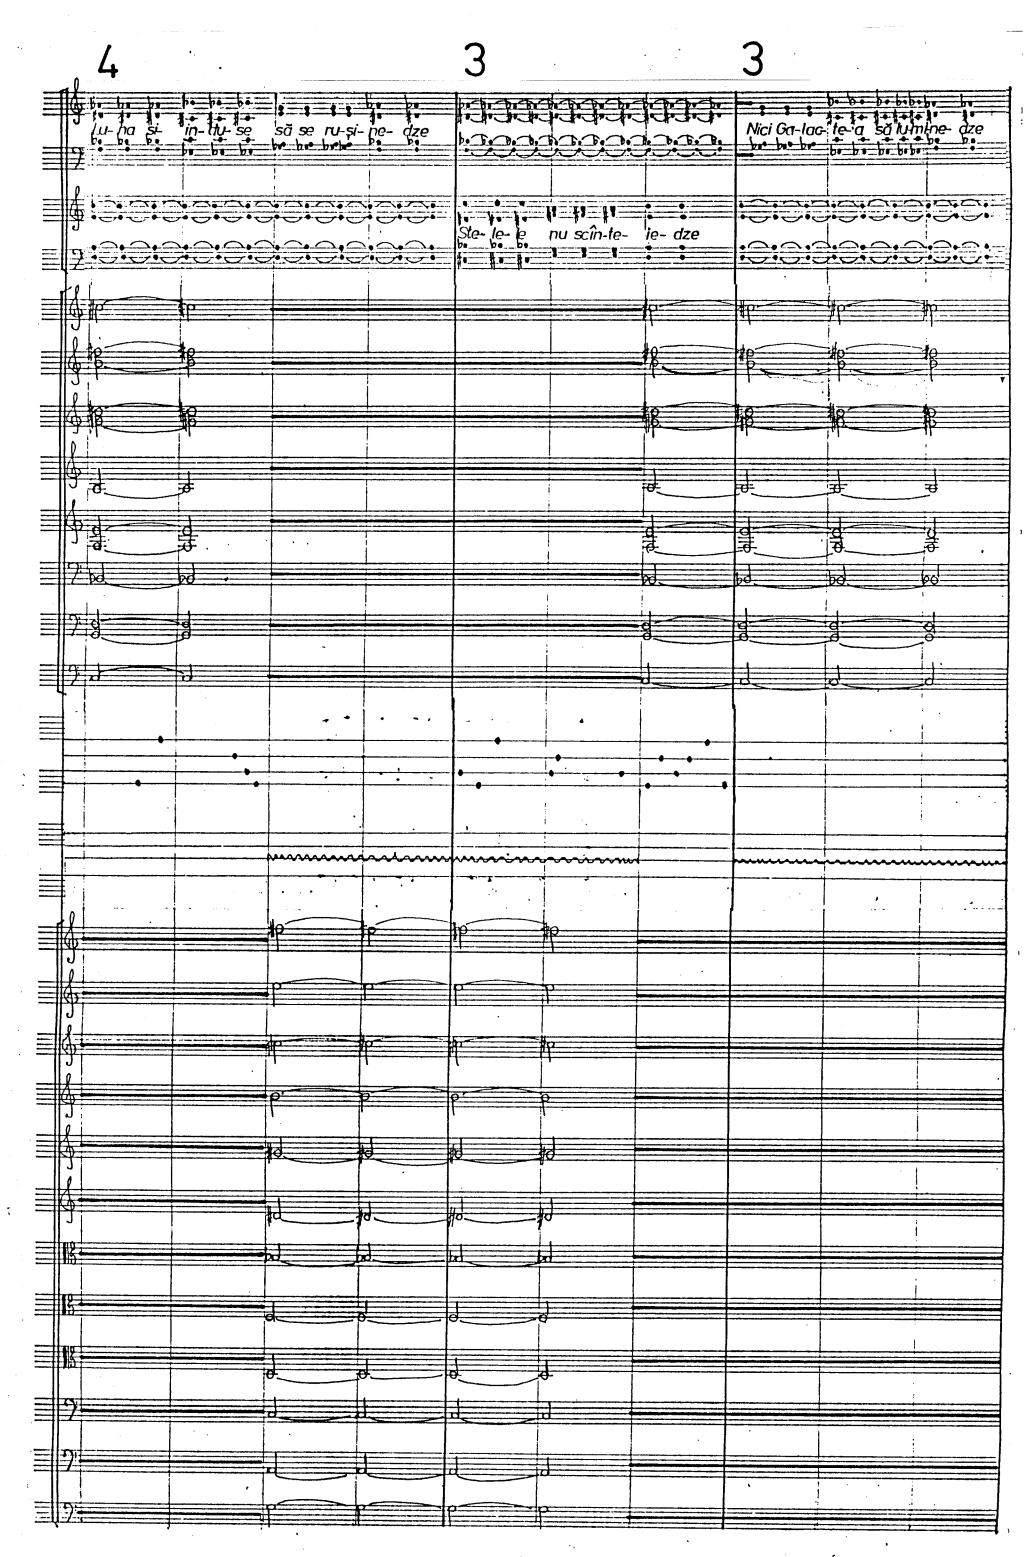

## ELEGIE

FOR 8 AMPLIFIED SOLO VOICES AND ORCHESTRA ON A TEXT BY DIMITRIE CANTEMIR Dan Timis **Andante** Piccolo Flauto 1 Flauto 2 Oboe 1 Oboe 2 Corno inglese Clarinetto 1 Clarinetto 2 Clarinetto basso Fagotto 1 Fagotto 2 Cotrafagotto Piatti Tam-tam Tom-toms Gran cassa Violini 1-6 Violini 7-12 Violini 13-16 Violini 17-20 Violini 21-24 Violini 25-28 Viole 1-4 Viole 5-7 Viole 8-10 Violoncelli 1-4 Violoncelli 5-8 Contrabassi 1-4

. Magazinul "Muzica"

Toa-le pu-le-ri- le de la pa-mirt în nu-ări i-au a -run- cat. mf. 20 BO m normale 

Fe- cioa-ra frîm-se te săsigro-vas- cosița gal-bără în ne- gru văp- sas- că POPULAR STANDARD STAN Ge-me-nij så så dæfrotas-çå cresc. molto