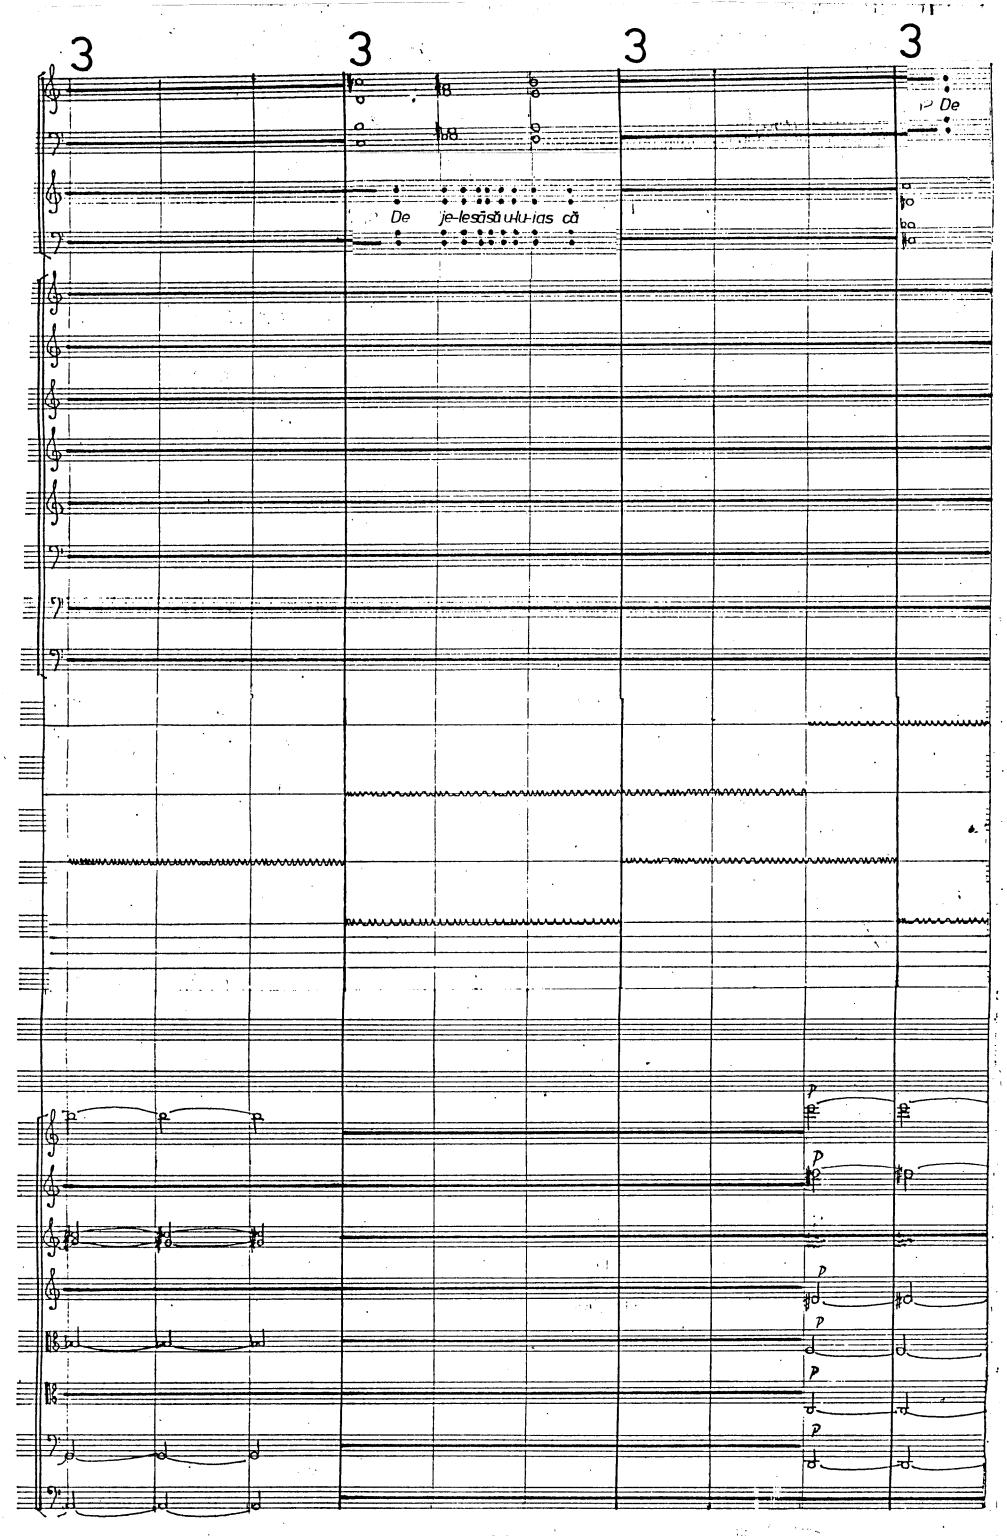

Cum-păna drepta lea nu mal a from te pa-rjul to- pas-că-să-n se- te Muummumm

7 .

| 3           |               | 3                 |                     | •                                      | 3                |          | <b>.</b>                               | 3                        |
|-------------|---------------|-------------------|---------------------|----------------------------------------|------------------|----------|----------------------------------------|--------------------------|
|             |               |                   |                     |                                        |                  |          |                                        |                          |
|             |               |                   |                     |                                        |                  |          |                                        |                          |
| l Vibratono |               | drco<br>PP        |                     | <b>H</b>                               |                  |          |                                        | arco<br>PP               |
|             | •••••         |                   | ,                   |                                        | ,                |          | ,                                      | PP "                     |
|             |               |                   |                     |                                        |                  |          | pp                                     | munmanana                |
|             |               | <del>~~~~~~</del> |                     |                                        |                  |          |                                        | 77                       |
|             |               |                   |                     |                                        |                  |          | 7P                                     | ~~~~ <del>~</del>        |
|             |               |                   |                     |                                        |                  |          |                                        |                          |
|             |               |                   |                     |                                        |                  |          |                                        |                          |
|             | 2             |                   |                     |                                        |                  |          |                                        |                          |
|             | 3             |                   |                     | <u>5</u>                               |                  |          |                                        |                          |
|             |               |                   |                     |                                        |                  |          |                                        |                          |
| July 100    |               |                   |                     | arc•                                   | Ple              |          | pl l                                   | olo.                     |
|             |               |                   | PPP                 | PP                                     |                  |          |                                        |                          |
|             | ٠,            |                   | WANDALAMANA AAAAAA  | <del>~~~~~</del>                       | <del>~~~~~</del> | 1PP      | ······································ | <del>~~~~~</del>         |
|             | WALLALA AMAMA | <del>^</del>      | PPP                 | •                                      |                  | <u> </u> |                                        | <del>nocesconium</del> . |
|             |               |                   | ***********         |                                        |                  |          |                                        |                          |
|             |               | <u></u>           |                     | ~~~~~~~~~~~~~~~~~~~~~~~~~~~~~~~~~~~~~~ | ·····            | PPP      |                                        |                          |
|             |               |                   | <del>~~~~~~~~</del> |                                        |                  | PPP      |                                        |                          |
|             |               |                   | <del>~~~~~~~~</del> |                                        |                  | PPP      |                                        |                          |