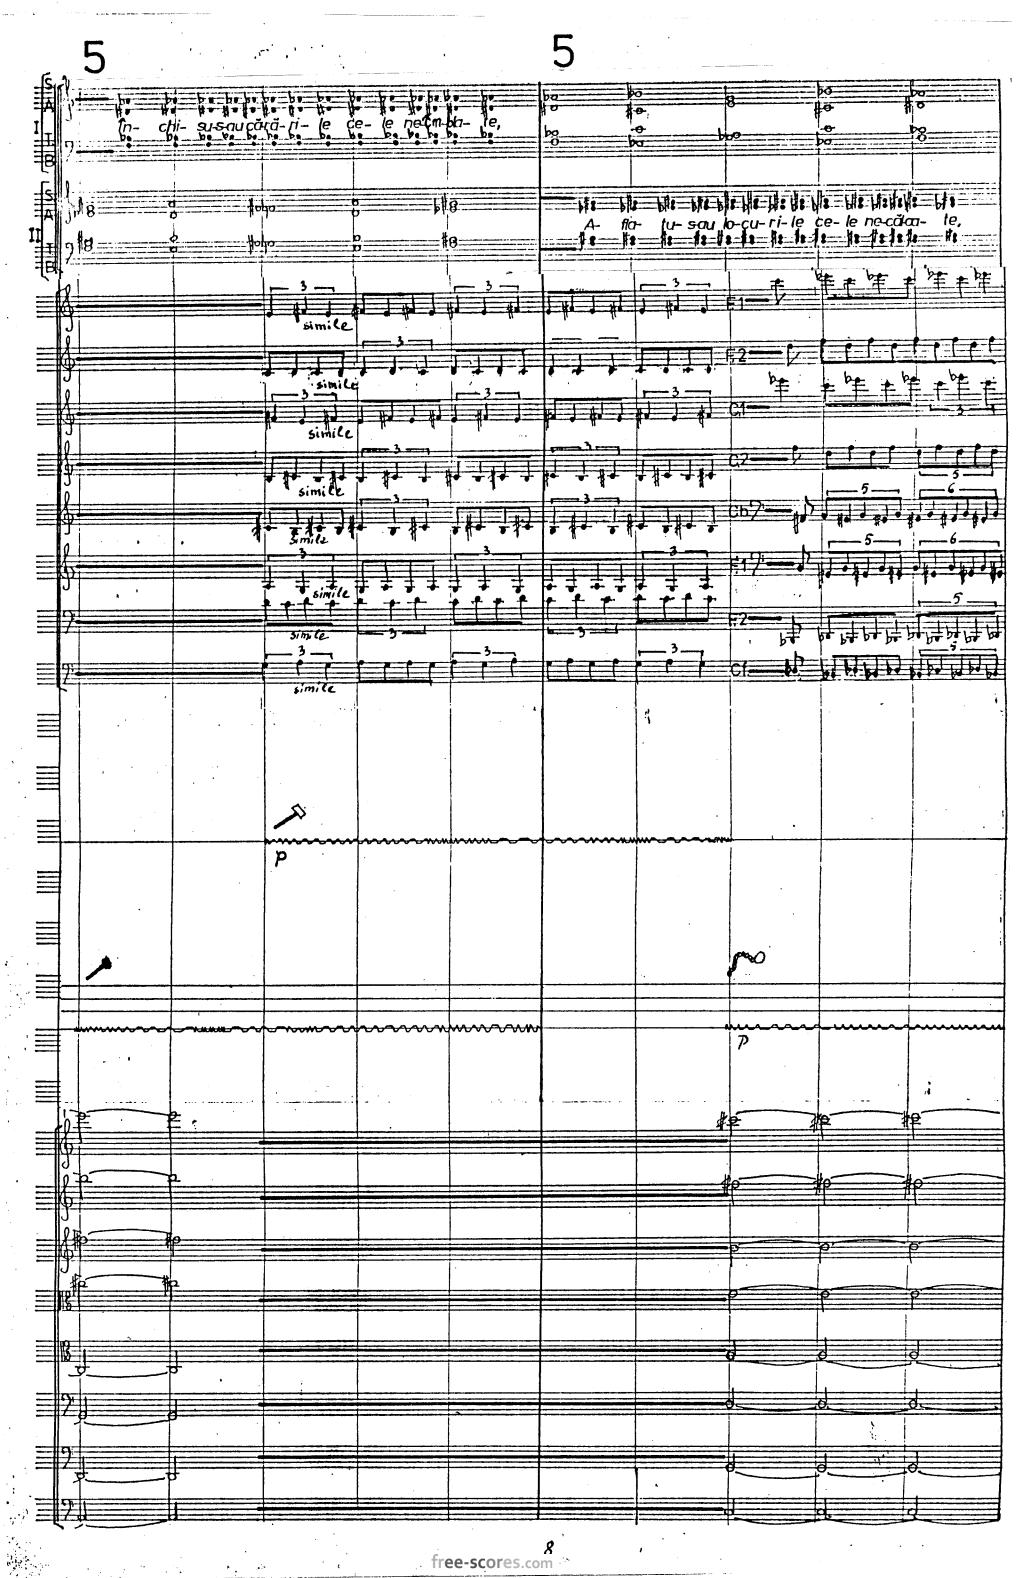

## ELEGIE

FOR 8 AMPLIFIED SOLO VOICES AND ORCHESTRA ON A TEXT BY DIMITRIE CANTEMIR Dan Timis **Andante** Piccolo Flauto 1 Flauto 2 Oboe 1 Oboe 2 Corno inglese Clarinetto 1 Clarinetto 2 Clarinetto basso Fagotto 1 Fagotto 2 Cotrafagotto Piatti Tam-tam Tom-toms Gran cassa Violini 1-6 Violini 7-12 Violini 13-16 Violini 17-20 Violini 21-24 Violini 25-28 Viole 1-4 Viole 5-7 Viole 8-10 Violoncelli 1-4 Violoncelli 5-8 Contrabassi 1-4

. Magazinul "Muzica"

Toa-le pu-le-ri- le de la pa-mirt în nu-ări i-au a -run- cat. mf. 20 BO m normale 

Fe- cioa-ra frîm-se te săsigro-vas- cosița gal-bără în ne- gru văp- sas- că POPULAR STANDARD STAN Ge-me-nij så så dæfrotas-çå cresc. molto