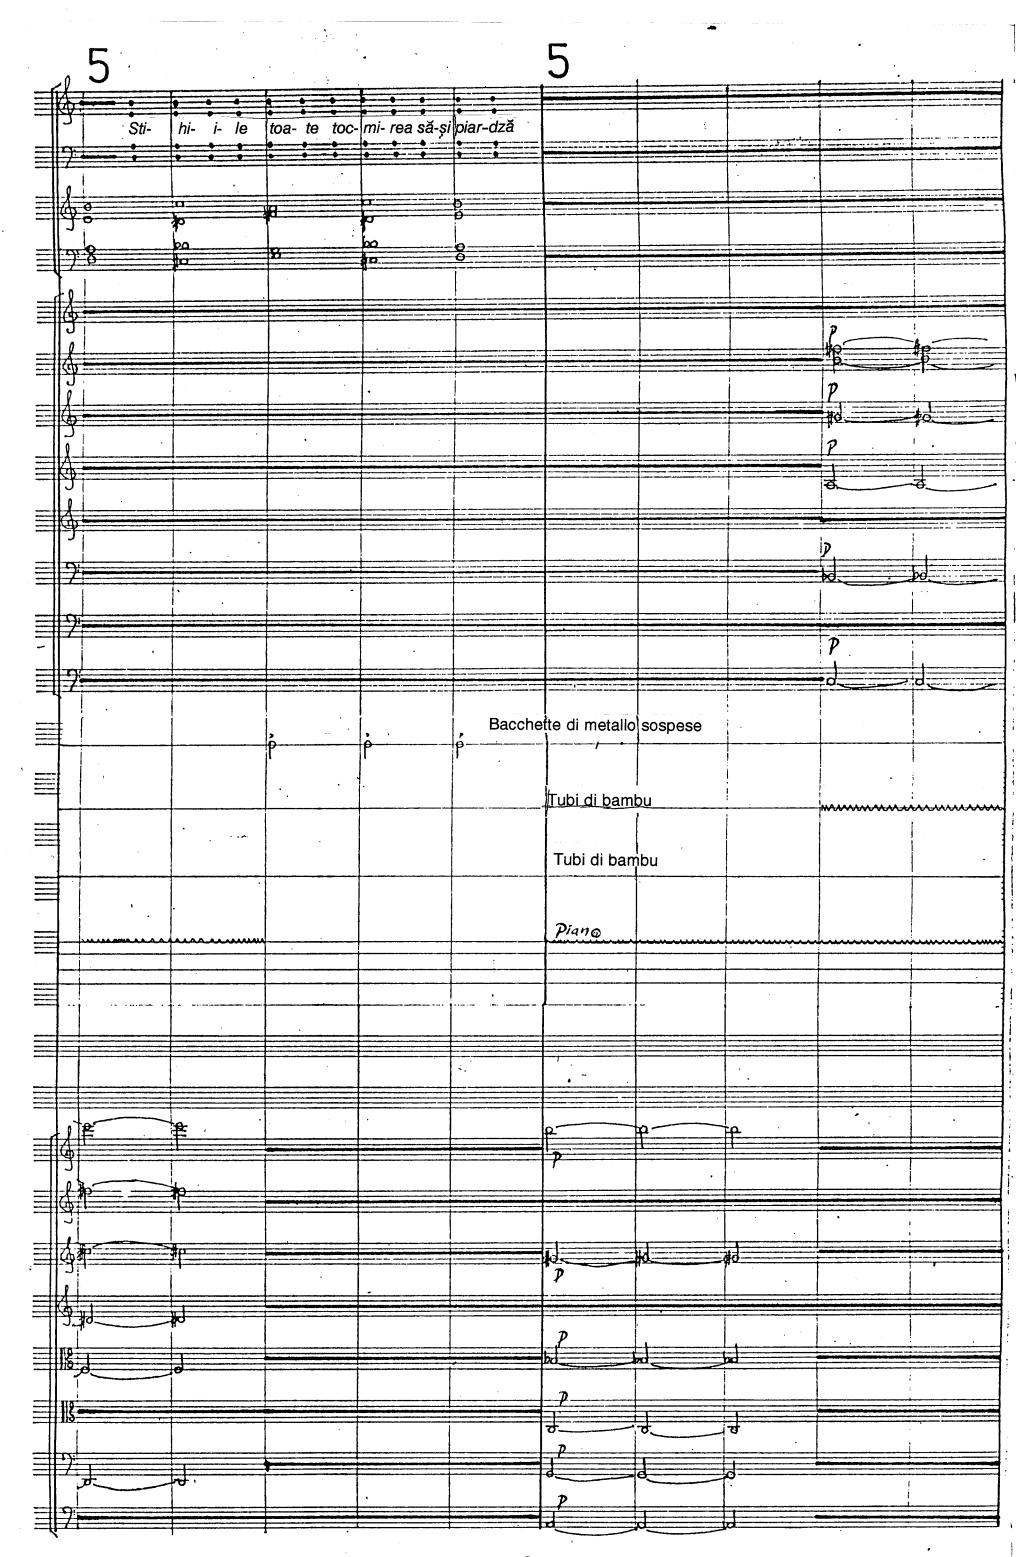

## ELEGIE

FOR 8 AMPLIFIED SOLO VOICES AND ORCHESTRA ON A TEXT BY DIMITRIE CANTEMIR Dan Timis **Andante** Piccolo Flauto 1 Flauto 2 Oboe 1 Oboe 2 Corno inglese Clarinetto 1 Clarinetto 2 Clarinetto basso Fagotto 1 Fagotto 2 Cotrafagotto Piatti Tam-tam Tom-toms Gran cassa Violini 1-6 Violini 7-12 Violini 13-16 Violini 17-20 Violini 21-24 Violini 25-28 Viole 1-4 Viole 5-7 Viole 8-10 Violoncelli 1-4 Violoncelli 5-8 Contrabassi 1-4

. Magazinul "Muzica"

Toa-le pu-le-ri- le de la pa-mirt în nu-ări i-au a -run- cat. mf. 20 BO m normale 

Fe- cioa-ra frîm-se te săsigro-vas- cosița gal-bără în ne- gru văp- sas- că POPULAR STANDARD STAN Ge-me-nij så så dæfrotas-çå cresc. molto