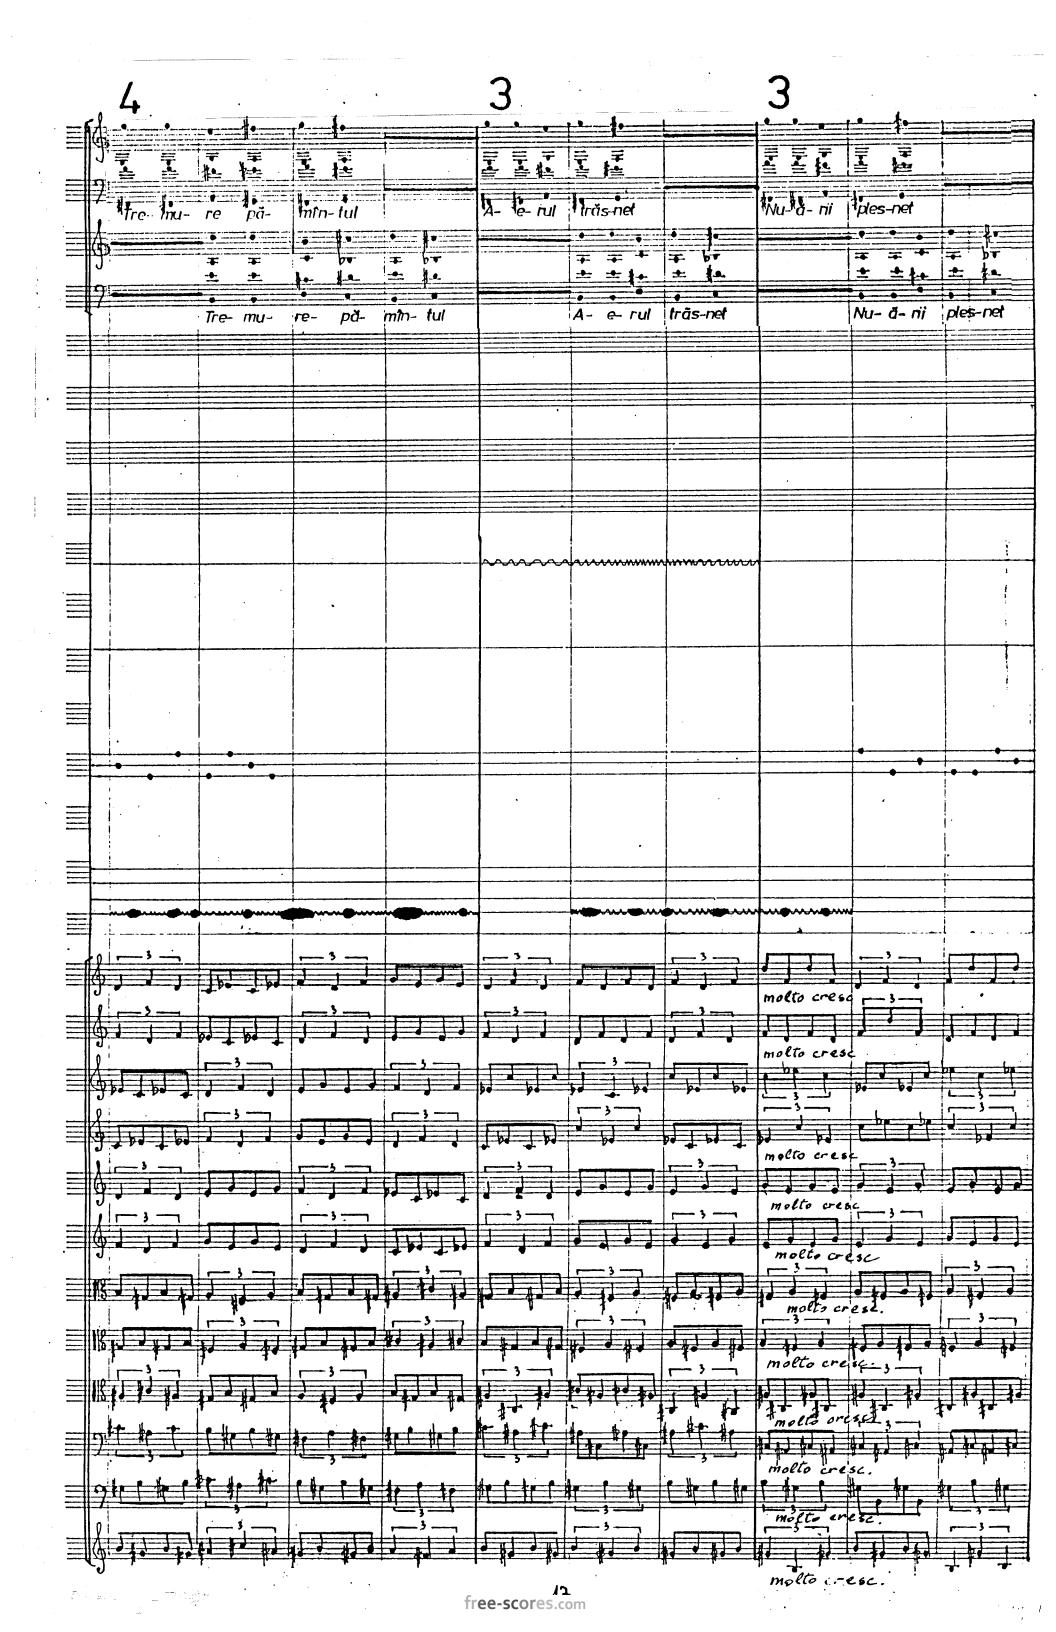

## ELEGIE

FOR 8 AMPLIFIED SOLO VOICES AND ORCHESTRA ON A TEXT BY DIMITRIE CANTEMIR Dan Timis **Andante** Piccolo Flauto 1 Flauto 2 Oboe 1 Oboe 2 Corno inglese Clarinetto 1 Clarinetto 2 Clarinetto basso Fagotto 1 Fagotto 2 Cotrafagotto Piatti Tam-tam Tom-toms Gran cassa Violini 1-6 Violini 7-12 Violini 13-16 Violini 17-20 Violini 21-24 Violini 25-28 Viole 1-4 Viole 5-7 Viole 8-10 Violoncelli 1-4 Violoncelli 5-8 Contrabassi 1-4