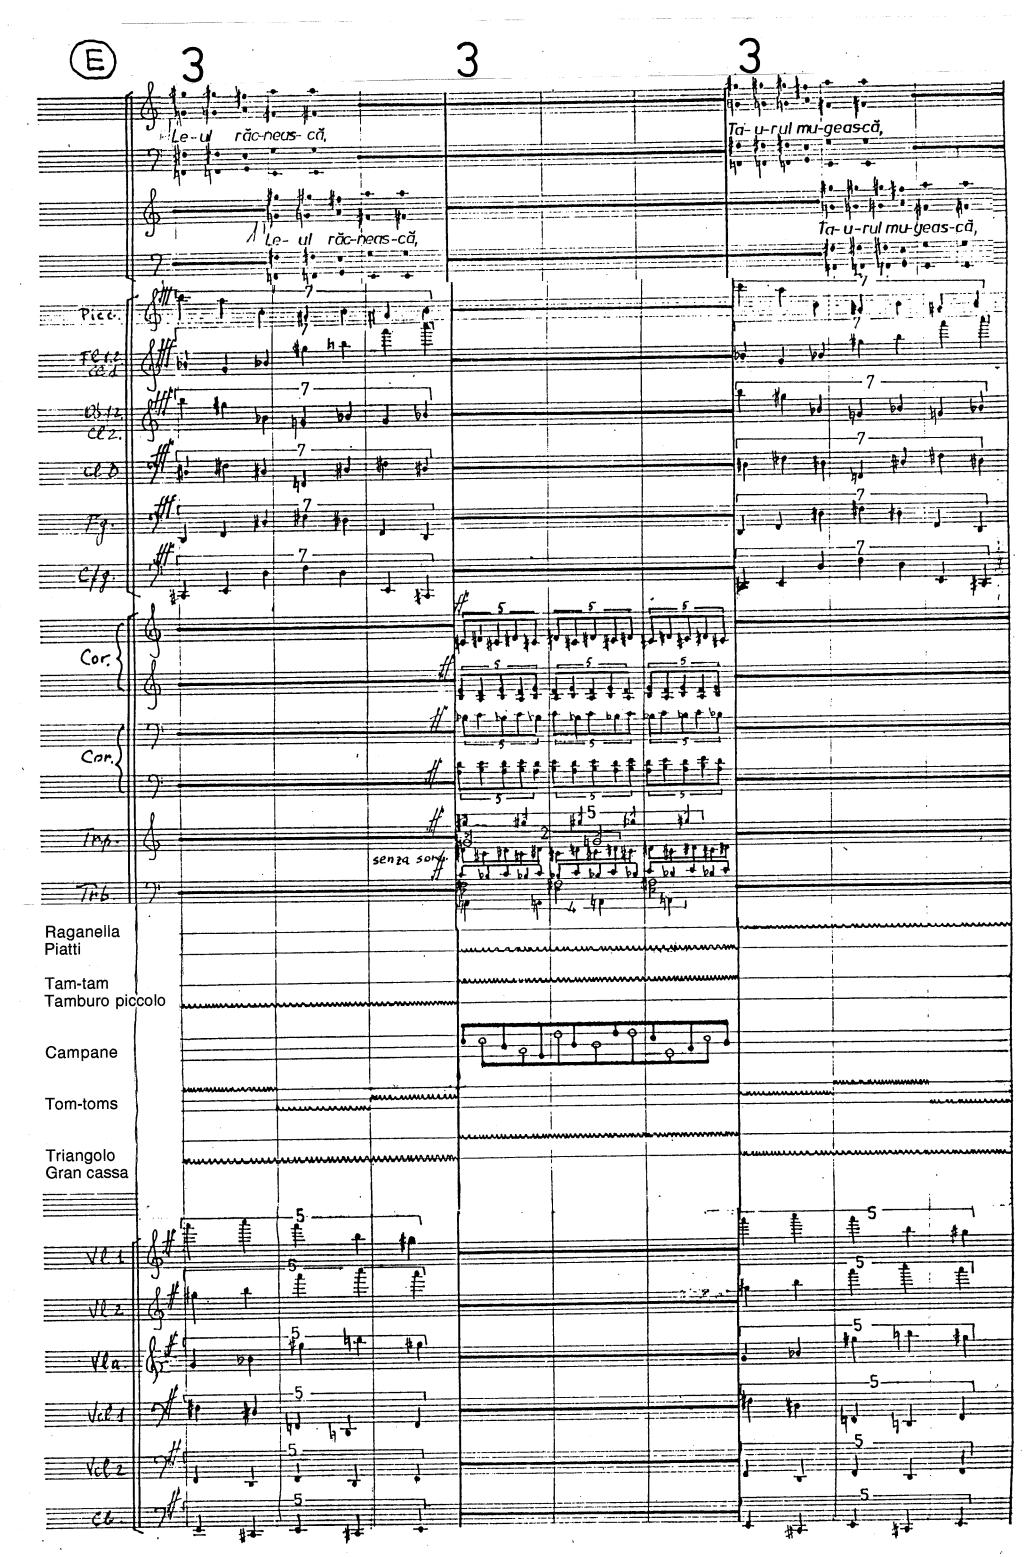

## ELEGIE

FOR 8 AMPLIFIED SOLO VOICES AND ORCHESTRA ON A TEXT BY DIMITRIE CANTEMIR Dan Timis **Andante** Piccolo Flauto 1 Flauto 2 Oboe 1 Oboe 2 Corno inglese Clarinetto 1 Clarinetto 2 Clarinetto basso Fagotto 1 Fagotto 2 Cotrafagotto Piatti Tam-tam Tom-toms Gran cassa Violini 1-6 Violini 7-12 Violini 13-16 Violini 17-20 Violini 21-24 Violini 25-28 Viole 1-4 Viole 5-7 Viole 8-10 Violoncelli 1-4 Violoncelli 5-8 Contrabassi 1-4

Cum-păna drepta lea nu mal a from te pa-rjul to- pas-că-să-n se- te Muummumm

7 .

| 3           |               | 3                 |                     | •                                      | 3                |          | <b>.</b>                               | 3                        |
|-------------|---------------|-------------------|---------------------|----------------------------------------|------------------|----------|----------------------------------------|--------------------------|
|             |               |                   |                     |                                        |                  |          |                                        |                          |
|             |               |                   |                     |                                        |                  |          |                                        |                          |
| l Vibratono |               | drco<br>PP        |                     | <b>H</b>                               |                  |          |                                        | arco<br>PP               |
|             | •••••         |                   | ,                   |                                        | ,                |          | ,                                      | PP "                     |
|             |               |                   |                     |                                        |                  |          | pp                                     | munmanana                |
|             |               | <del>~~~~~~</del> |                     |                                        |                  |          |                                        | 77                       |
|             |               |                   |                     |                                        |                  |          | 7P                                     | ~~~~ <del>~</del>        |
|             |               |                   |                     |                                        |                  |          |                                        |                          |
|             |               |                   |                     |                                        |                  |          |                                        |                          |
|             | 2             |                   |                     |                                        |                  |          |                                        |                          |
|             | 3             |                   |                     | <u>5</u>                               |                  |          |                                        |                          |
|             |               |                   |                     |                                        |                  |          |                                        |                          |
| July 100    |               |                   |                     | arc•                                   | Ple              |          | pl l                                   | olo.                     |
|             |               |                   | PPP                 | PP                                     |                  |          |                                        |                          |
|             | ٠,            |                   | WANDALAMANA AAAAAA  | <del>~~~~~</del>                       | <del>~~~~~</del> | 1PP      | ······································ | <del>~~~~~</del>         |
|             | WALLALA AMAMA | <del>^</del>      | PPP                 | •                                      |                  | <u> </u> |                                        | <del>nocesconium</del> . |
|             |               |                   | ***********         |                                        |                  |          |                                        |                          |
|             |               | <u></u>           |                     | ~~~~~~~~~~~~~~~~~~~~~~~~~~~~~~~~~~~~~~ | ·····            | PPP      |                                        |                          |
|             |               |                   | <del>~~~~~~~~</del> |                                        |                  | PPP      |                                        |                          |
|             |               |                   | <del>~~~~~~~~</del> |                                        |                  | PPP      |                                        |                          |