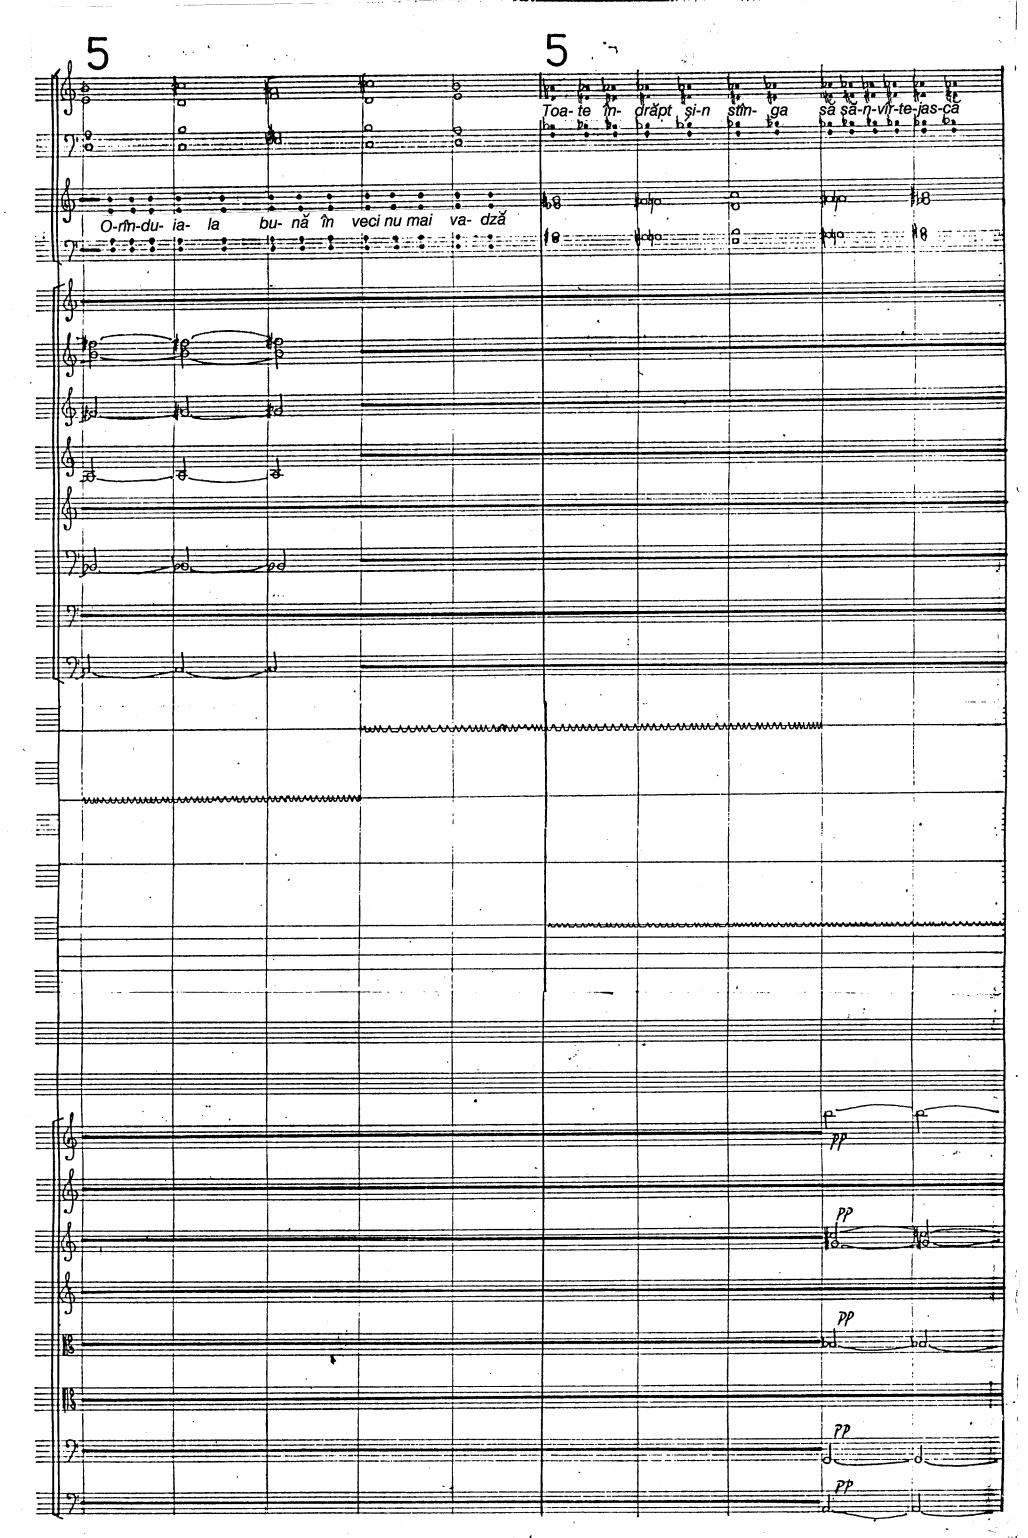

. Magazinul "Muzica"

Toa-le pu-le-ri- le de la pa-mirt în nu-ări i-au a -run- cat. mf. 20 BO m normale 

Fe- cioa-ra frîm-se te săsigro-vas- cosița gal-bără în ne- gru văp- sas- că POPULAR STANDARD STAN Ge-me-nij så så dæfrotas-çå cresc. molto

Cum-păna drepta lea nu mal a from te pa-rjul to- pas-că-să-n se- te Muummumm

7 .

| 3           |               | 3                 |                     | •                                      | 3                |          | <b>.</b>                               | 3                        |
|-------------|---------------|-------------------|---------------------|----------------------------------------|------------------|----------|----------------------------------------|--------------------------|
|             |               |                   |                     |                                        |                  |          |                                        |                          |
|             |               |                   |                     |                                        |                  |          |                                        |                          |
| l Vibratono |               | drco<br>PP        |                     | <b>H</b>                               |                  |          |                                        | arco<br>PP               |
|             | •••••         |                   | ,                   |                                        | ,                |          | ,                                      | PP "                     |
|             |               |                   |                     |                                        |                  |          | pp                                     | munmanana                |
|             |               | <del>~~~~~~</del> |                     |                                        |                  |          |                                        | 77                       |
|             |               |                   |                     |                                        |                  |          | 7P                                     | ~~~~ <del>~</del>        |
|             |               |                   |                     |                                        |                  |          |                                        |                          |
|             |               |                   |                     |                                        |                  |          |                                        |                          |
|             | 2             |                   |                     |                                        |                  |          |                                        |                          |
|             | 3             |                   |                     | <u>5</u>                               |                  |          |                                        |                          |
|             |               |                   |                     |                                        |                  |          |                                        |                          |
| July 100    |               |                   |                     | arc•                                   | Ple              |          | pl l                                   | olo.                     |
|             |               |                   | PPP                 | PP                                     |                  |          |                                        |                          |
|             | ٠,            |                   | WANDALAMANA AAAAAA  | <del>~~~~~</del>                       | <del>~~~~~</del> | 1PP      | ······································ | <del>~~~~~</del>         |
|             | WALLALA AMAMA | <del>^</del>      | PPP                 | •                                      |                  | <u> </u> |                                        | <del>nocesconium</del> . |
|             |               |                   | ***********         |                                        |                  |          |                                        |                          |
|             |               | <u></u>           |                     | ~~~~~~~~~~~~~~~~~~~~~~~~~~~~~~~~~~~~~~ | ·····            | PPP      |                                        |                          |
|             |               |                   | <del>~~~~~~~~</del> |                                        |                  | PPP      |                                        |                          |
|             |               |                   | <del>~~~~~~~~</del> |                                        |                  | PPP      |                                        |                          |