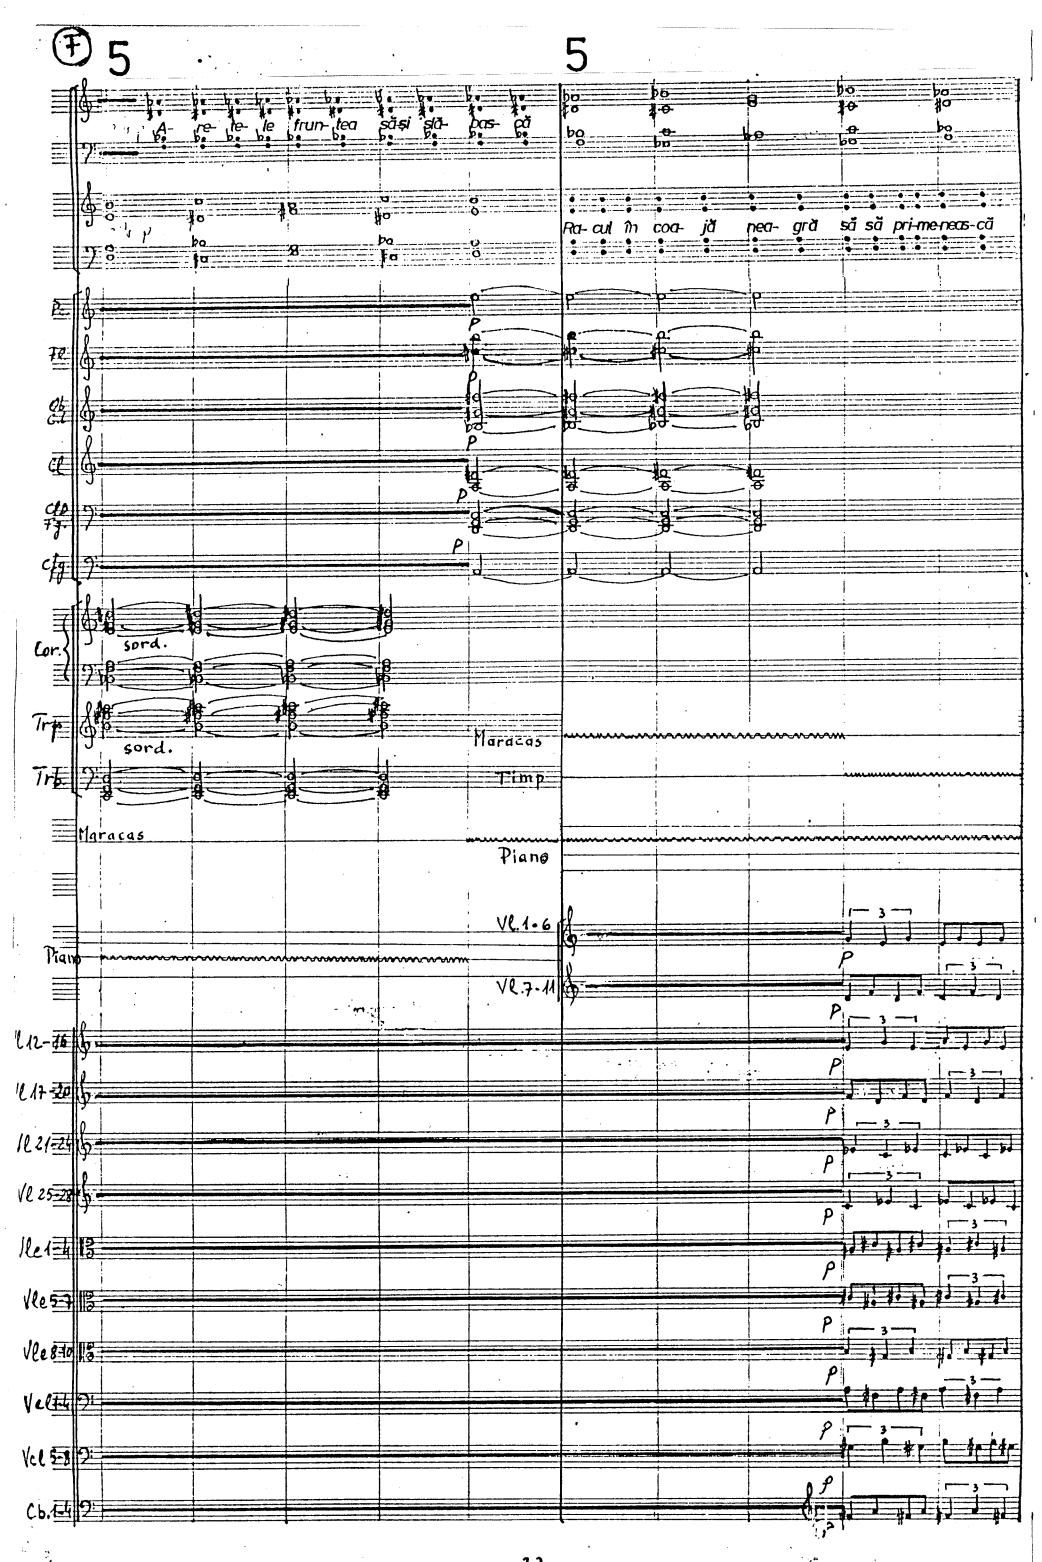

## ELEGIE

FOR 8 AMPLIFIED SOLO VOICES AND ORCHESTRA ON A TEXT BY DIMITRIE CANTEMIR Dan Timis **Andante** Piccolo Flauto 1 Flauto 2 Oboe 1 Oboe 2 Corno inglese Clarinetto 1 Clarinetto 2 Clarinetto basso Fagotto 1 Fagotto 2 Cotrafagotto Piatti Tam-tam Tom-toms Gran cassa Violini 1-6 Violini 7-12 Violini 13-16 Violini 17-20 Violini 21-24 Violini 25-28 Viole 1-4 Viole 5-7 Viole 8-10 Violoncelli 1-4 Violoncelli 5-8 Contrabassi 1-4

Cum-păna drepta lea nu mal a from te pa-rjul to- pas-că-să-n se- te Muummumm

7 .

| 3           |               | 3                 |                     | •                                      | 3                |          | <b>.</b>                               | 3                        |
|-------------|---------------|-------------------|---------------------|----------------------------------------|------------------|----------|----------------------------------------|--------------------------|
|             |               |                   |                     |                                        |                  |          |                                        |                          |
|             |               |                   |                     |                                        |                  |          |                                        |                          |
| l Vibratono |               | drco<br>PP        |                     | <b>H</b>                               |                  |          |                                        | arco<br>PP               |
|             | •••••         |                   | ,                   |                                        | ,                |          | ,                                      | PP "                     |
|             |               |                   |                     |                                        |                  |          | pp                                     | munmanana                |
|             |               | <del>~~~~~~</del> |                     |                                        |                  |          |                                        | 77                       |
|             |               |                   |                     |                                        |                  |          | 7P                                     | ~~~~ <del>~</del>        |
|             |               |                   |                     |                                        |                  |          |                                        |                          |
|             |               |                   |                     |                                        |                  |          |                                        |                          |
|             | 2             |                   |                     |                                        |                  |          |                                        |                          |
|             | 3             |                   |                     | <u>5</u>                               |                  |          |                                        |                          |
|             |               |                   |                     |                                        |                  |          |                                        |                          |
| July 100    |               |                   |                     | arc•                                   | Ple              |          | pl l                                   | olo.                     |
|             |               |                   | PPP                 | PP                                     |                  |          |                                        |                          |
|             | ٠,            |                   | WANDALAMANA AAAAAA  | <del>~~~~~</del>                       | <del>~~~~~</del> | 1PP      | ······································ | <del>~~~~~</del>         |
|             | WALLALA AMAMA | <del>^</del>      | PPP                 | •                                      |                  | <u> </u> |                                        | <del>nocesconium</del> . |
|             |               |                   | ***********         |                                        |                  |          |                                        |                          |
|             |               | <u></u>           |                     | ~~~~~~~~~~~~~~~~~~~~~~~~~~~~~~~~~~~~~~ | ·····            | PPP      |                                        |                          |
|             |               |                   | <del>~~~~~~~~</del> |                                        |                  | PPP      |                                        |                          |
|             |               |                   | <del>~~~~~~~~</del> |                                        |                  | PPP      |                                        |                          |