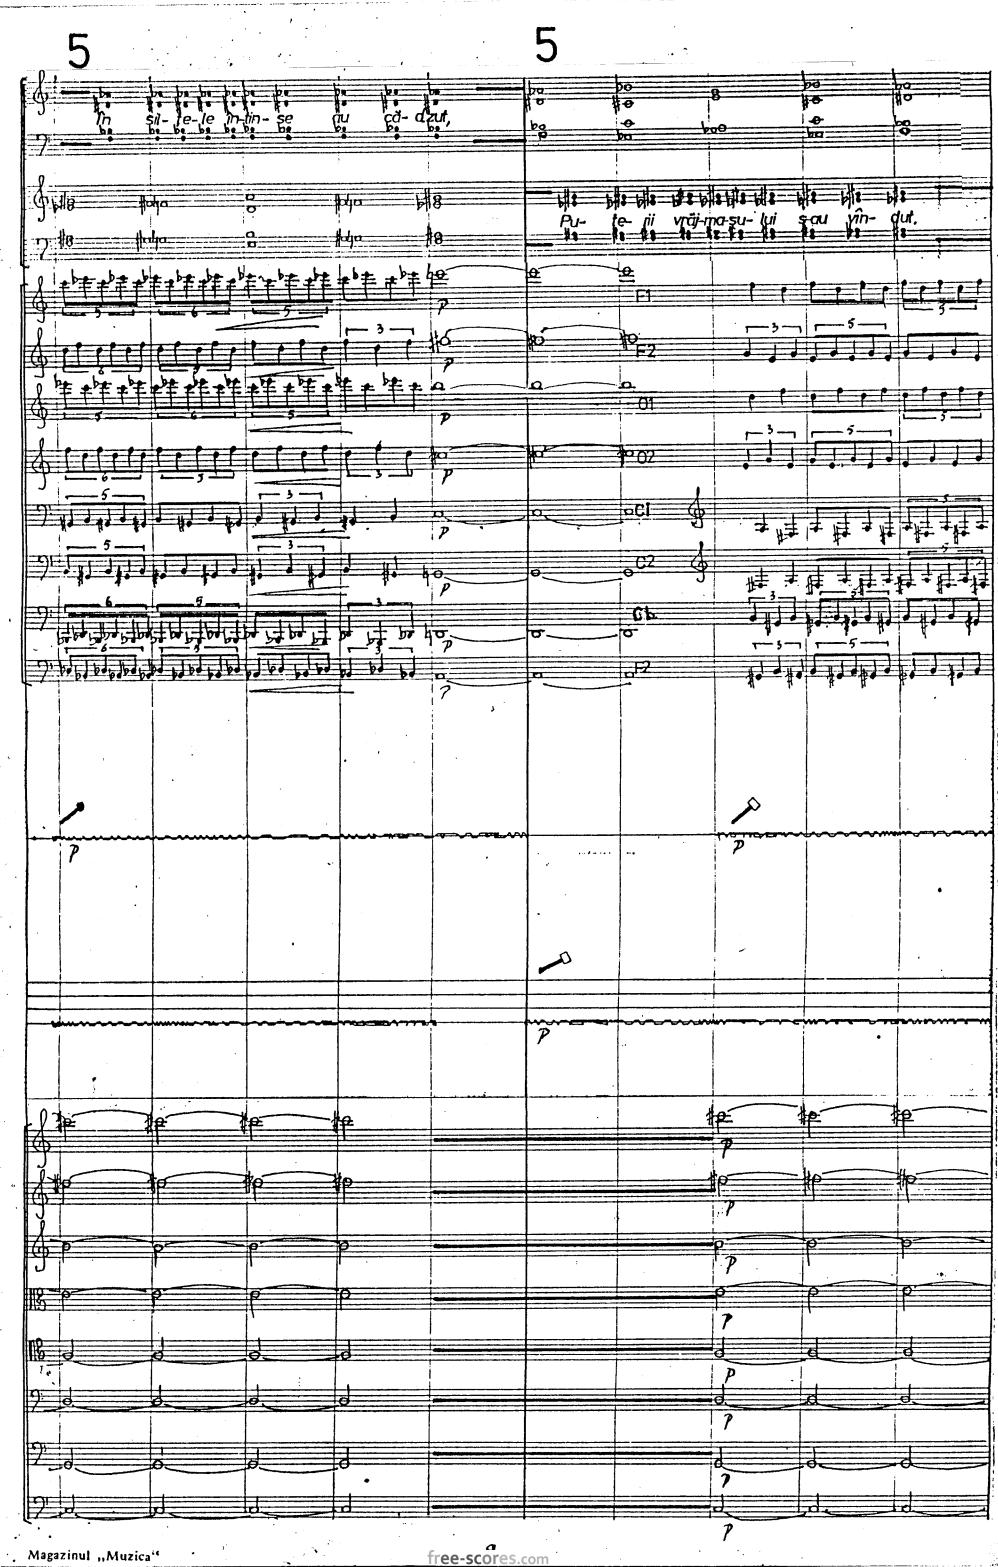

## ELEGIE

FOR 8 AMPLIFIED SOLO VOICES AND ORCHESTRA ON A TEXT BY DIMITRIE CANTEMIR Dan Timis **Andante** Piccolo Flauto 1 Flauto 2 Oboe 1 Oboe 2 Corno inglese Clarinetto 1 Clarinetto 2 Clarinetto basso Fagotto 1 Fagotto 2 Cotrafagotto Piatti Tam-tam Tom-toms Gran cassa Violini 1-6 Violini 7-12 Violini 13-16 Violini 17-20 Violini 21-24 Violini 25-28 Viole 1-4 Viole 5-7 Viole 8-10 Violoncelli 1-4 Violoncelli 5-8 Contrabassi 1-4

. Magazinul "Muzica"

Toa-le pu-le-ri- le de la pa-mirt în nu-ări i-au a -run- cat. mf. 20 BO m normale 

Fe- cioa-ra frîm-se te săsigro-vas- cosița gal-bără în ne- gru văp- sas- că POPULAR STANDARD STAN Ge-me-nij så så dæfrotas-çå cresc. molto

Cum-păna drepta lea nu mal a from te pa-rjul to- pas-că-să-n se- te Muummumm

7 .

| 3           |               | 3                 |                     | •                                      | 3                |          | <b>.</b>                               | 3                        |
|-------------|---------------|-------------------|---------------------|----------------------------------------|------------------|----------|----------------------------------------|--------------------------|
|             |               |                   |                     |                                        |                  |          |                                        |                          |
|             |               |                   |                     |                                        |                  |          |                                        |                          |
| l Vibratono |               | drco<br>PP        |                     | <b>H</b>                               |                  |          |                                        | arco<br>PP               |
|             | •••••         |                   | ,                   |                                        | ,                |          | ,                                      | PP "                     |
|             |               |                   |                     |                                        |                  |          | pp                                     | munmanana                |
|             |               | <del>~~~~~~</del> |                     |                                        |                  |          |                                        | 77                       |
|             |               |                   |                     |                                        |                  |          | 7P                                     | ~~~~ <del>~</del>        |
|             |               |                   |                     |                                        |                  |          |                                        |                          |
|             |               |                   |                     |                                        |                  |          |                                        |                          |
|             | 2             |                   |                     |                                        |                  |          |                                        |                          |
|             | 3             |                   |                     | <u>5</u>                               |                  |          |                                        |                          |
|             |               |                   |                     |                                        |                  |          |                                        |                          |
| July 100    |               |                   |                     | arc•                                   | Ple              |          | pl l                                   | olo.                     |
|             |               |                   | PPP                 | PP                                     |                  |          |                                        |                          |
|             | ٠,            |                   | WANDALAMANA AAAAAA  | <del>~~~~~</del>                       | <del>~~~~~</del> | 1PP      | ······································ | <del>~~~~~</del>         |
|             | WALLALA AMAMA | <del>^</del>      | PPP                 | •                                      |                  | <u> </u> |                                        | <del>nocesconium</del> . |
|             |               |                   | ***********         |                                        |                  |          |                                        |                          |
|             |               | <u></u>           |                     | ~~~~~~~~~~~~~~~~~~~~~~~~~~~~~~~~~~~~~~ | ·····            | PPP      |                                        |                          |
|             |               |                   | <del>~~~~~~~~</del> |                                        |                  | PPP      |                                        |                          |
|             |               |                   | <del>~~~~~~~~</del> |                                        |                  | PPP      |                                        |                          |