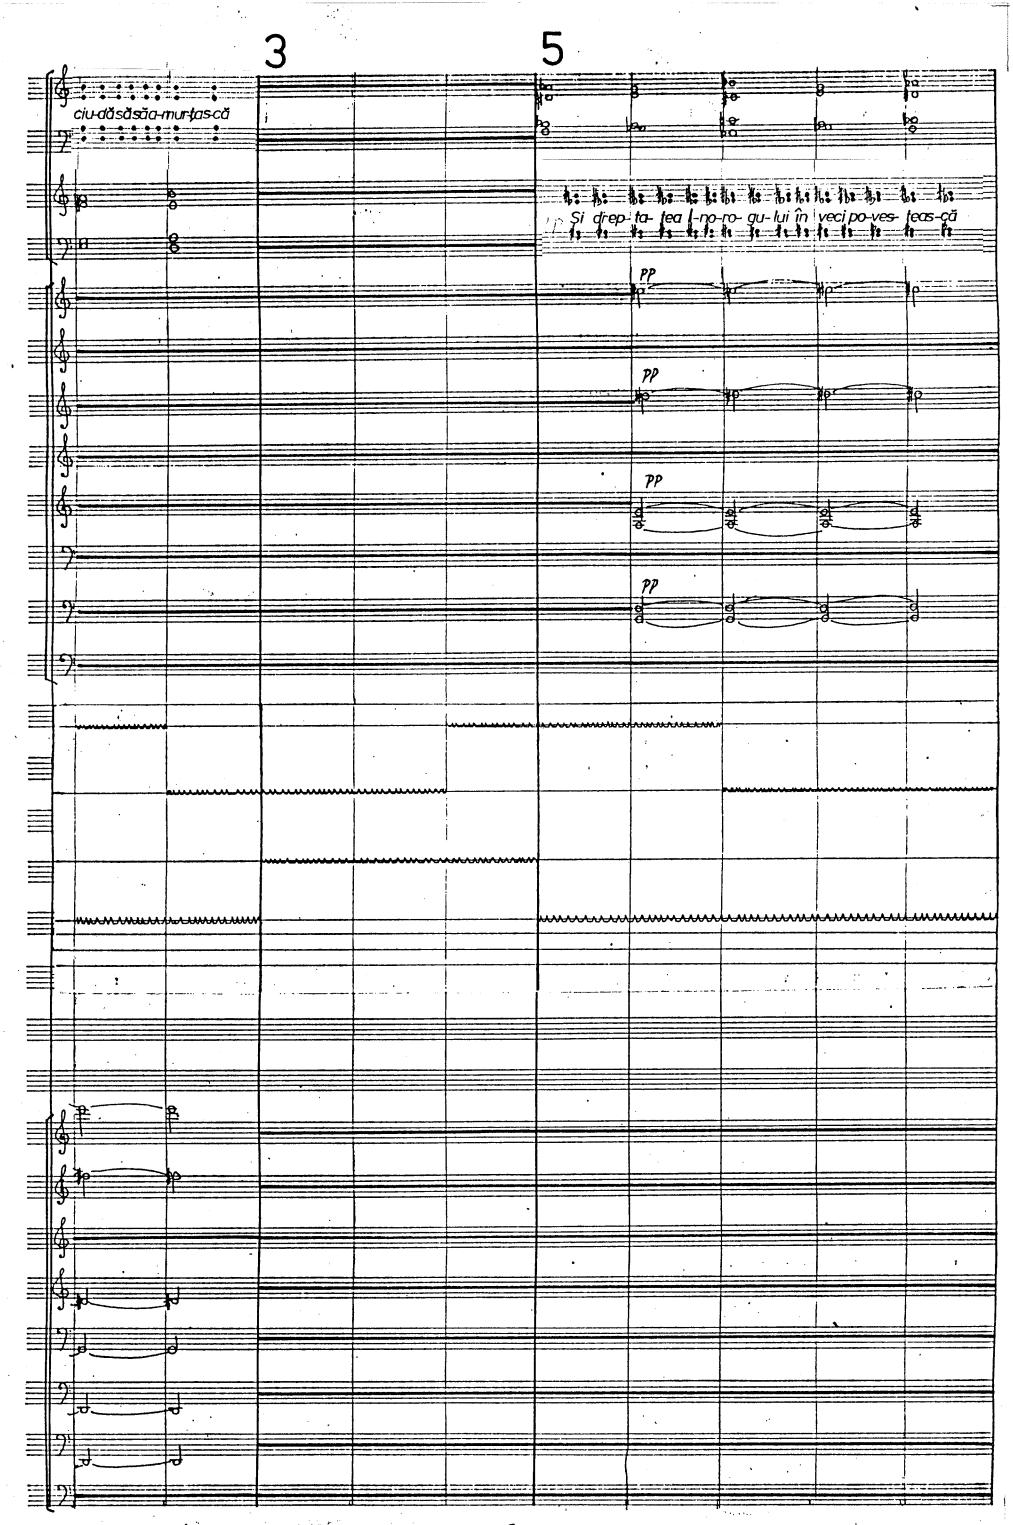

Cum-păna drepta lea nu mal a from te pa-rjul to- pas-că-să-n se- te Muummumm

7 .

| 3           |               | 3                 |                     | •                                      | 3                |          | <b>.</b>                               | 3                        |
|-------------|---------------|-------------------|---------------------|----------------------------------------|------------------|----------|----------------------------------------|--------------------------|
|             |               |                   |                     |                                        |                  |          |                                        |                          |
|             |               |                   |                     |                                        |                  |          |                                        |                          |
| l Vibratono |               | drco<br>PP        |                     | <b>H</b>                               |                  |          |                                        | arco<br>PP               |
|             | •••••         |                   | ,                   |                                        | ,                |          | ,                                      | PP "                     |
|             |               |                   |                     |                                        |                  |          | pp                                     | munmanana                |
|             |               | <del>~~~~~~</del> |                     |                                        |                  |          |                                        | 77                       |
|             |               |                   |                     |                                        |                  |          | 7P                                     | ~~~~ <del>~</del>        |
|             |               |                   |                     |                                        |                  |          |                                        |                          |
|             |               |                   |                     |                                        |                  |          |                                        |                          |
|             | 2             |                   |                     |                                        |                  |          |                                        |                          |
|             | 3             |                   |                     | <u>5</u>                               |                  |          |                                        |                          |
|             |               |                   |                     |                                        |                  |          |                                        |                          |
| July 100    |               |                   |                     | arc•                                   | Ple              |          | pl l                                   | olo.                     |
|             |               |                   | PPP                 | PP                                     |                  |          |                                        |                          |
|             | ٠,            |                   | WANDALAMANA AAAAAA  | <del>~~~~~</del>                       | <del>~~~~~</del> | 1PP      | ······································ | <del>~~~~~</del>         |
|             | WALLALA AMAMA | <del>^</del>      | PPP                 | •                                      |                  | <u> </u> |                                        | <del>nocesconium</del> . |
|             |               |                   | ***********         |                                        |                  |          |                                        |                          |
|             |               | <u></u>           |                     | ~~~~~~~~~~~~~~~~~~~~~~~~~~~~~~~~~~~~~~ | ·····            | PPP      |                                        |                          |
|             |               |                   | <del>~~~~~~~~</del> |                                        |                  | PPP      |                                        |                          |
|             |               |                   | <del>~~~~~~~~</del> |                                        |                  | PPP      |                                        |                          |