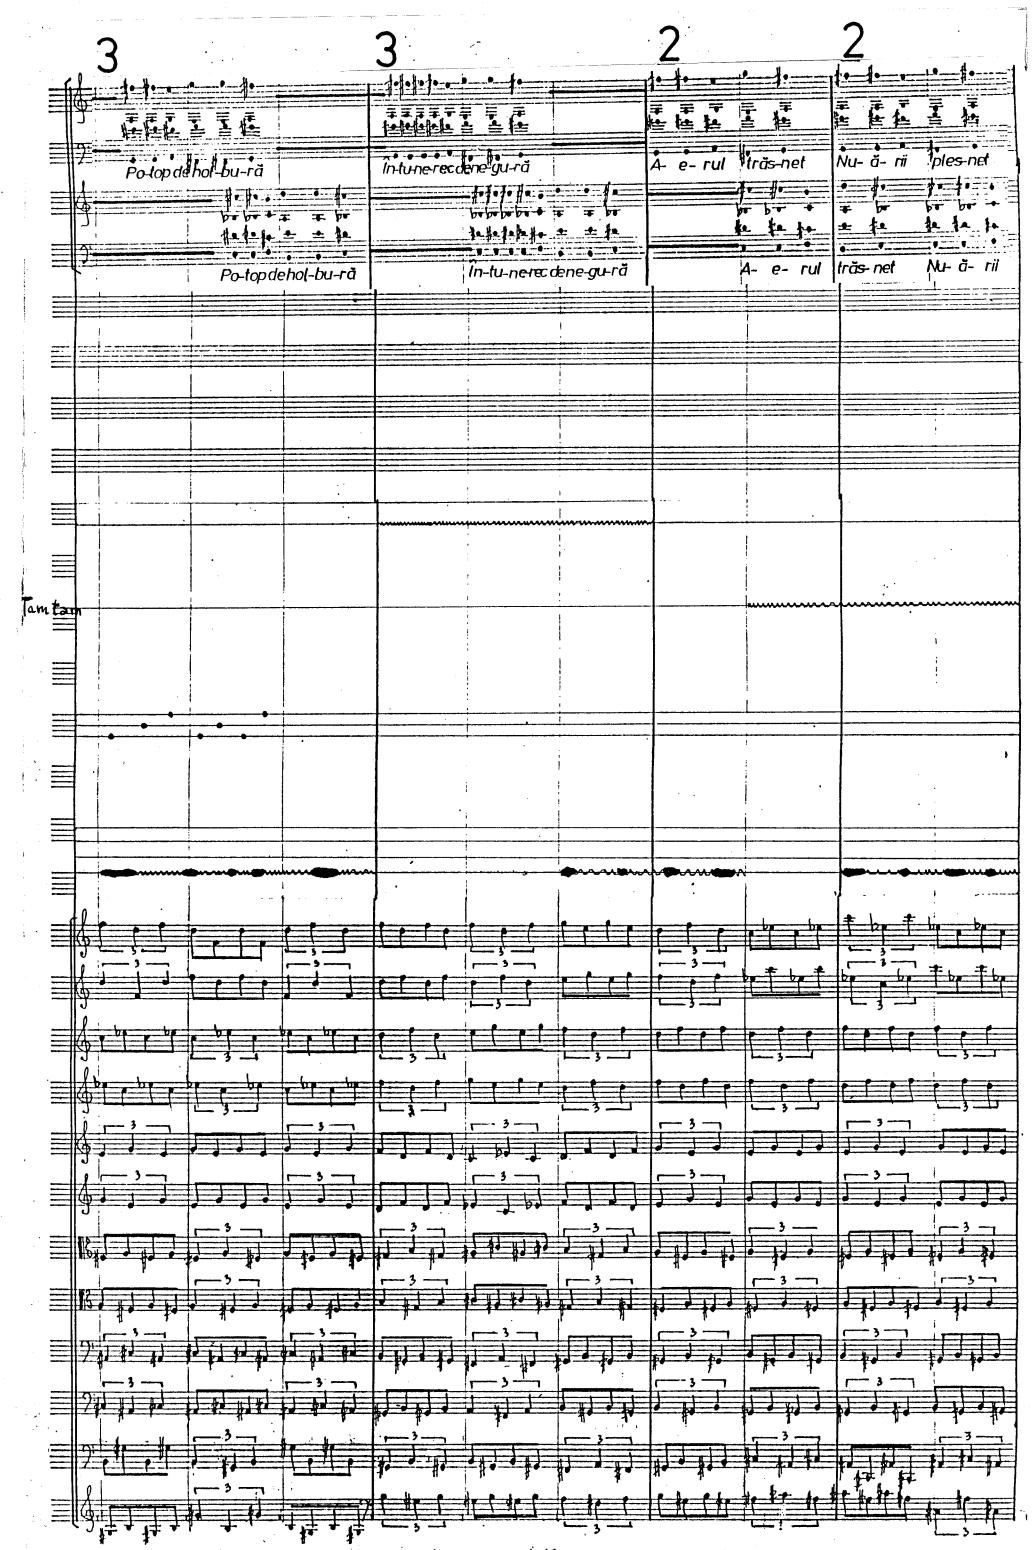

## ELEGIE

FOR 8 AMPLIFIED SOLO VOICES AND ORCHESTRA ON A TEXT BY DIMITRIE CANTEMIR Dan Timis **Andante** Piccolo Flauto 1 Flauto 2 Oboe 1 Oboe 2 Corno inglese Clarinetto 1 Clarinetto 2 Clarinetto basso Fagotto 1 Fagotto 2 Cotrafagotto Piatti Tam-tam Tom-toms Gran cassa Violini 1-6 Violini 7-12 Violini 13-16 Violini 17-20 Violini 21-24 Violini 25-28 Viole 1-4 Viole 5-7 Viole 8-10 Violoncelli 1-4 Violoncelli 5-8 Contrabassi 1-4