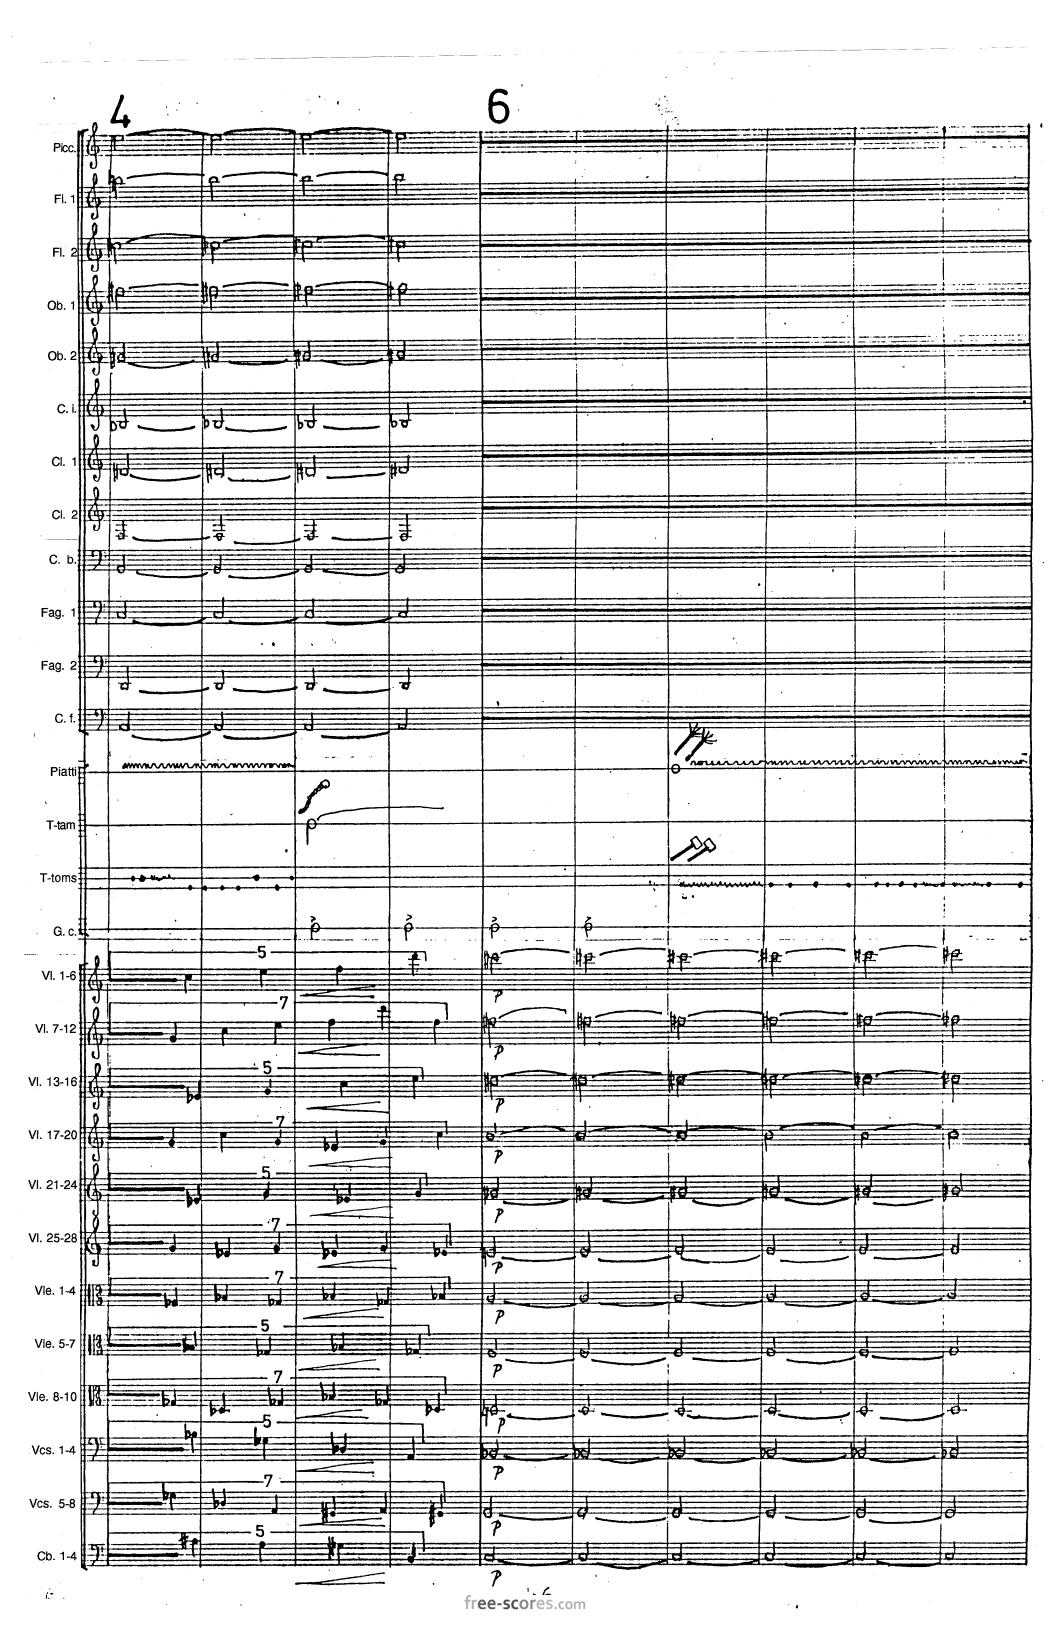

## ELEGIE

FOR 8 AMPLIFIED SOLO VOICES AND ORCHESTRA ON A TEXT BY DIMITRIE CANTEMIR Dan Timis **Andante** Piccolo Flauto 1 Flauto 2 Oboe 1 Oboe 2 Corno inglese Clarinetto 1 Clarinetto 2 Clarinetto basso Fagotto 1 Fagotto 2 Cotrafagotto Piatti Tam-tam Tom-toms Gran cassa Violini 1-6 Violini 7-12 Violini 13-16 Violini 17-20 Violini 21-24 Violini 25-28 Viole 1-4 Viole 5-7 Viole 8-10 Violoncelli 1-4 Violoncelli 5-8 Contrabassi 1-4