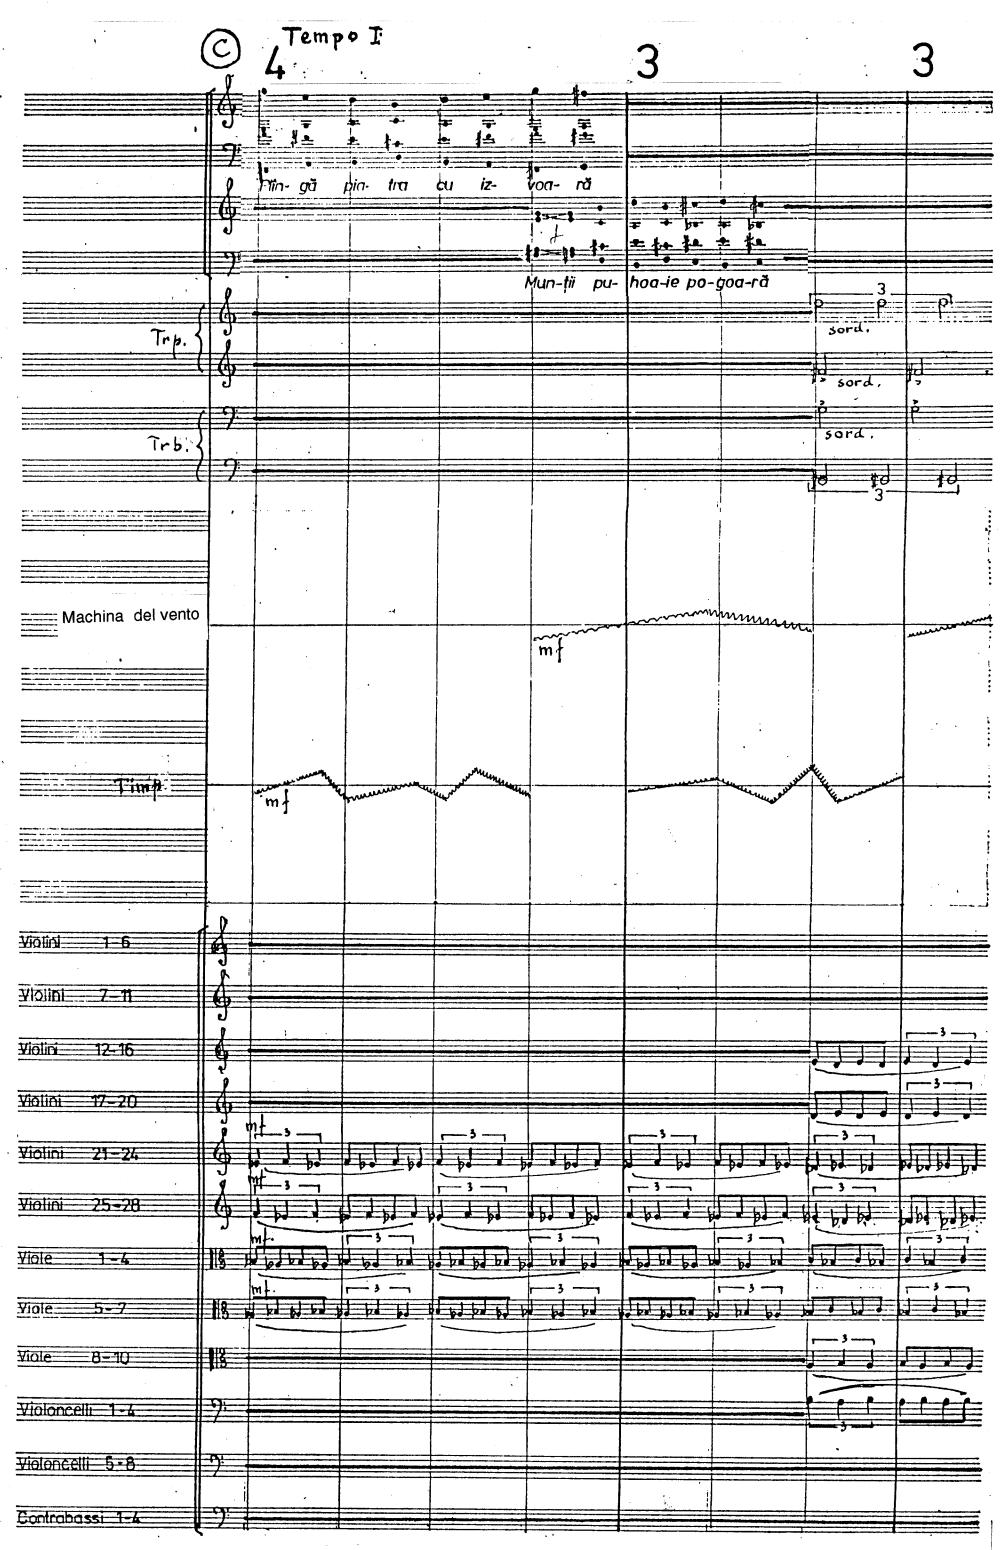

## ELEGIE

FOR 8 AMPLIFIED SOLO VOICES AND ORCHESTRA ON A TEXT BY DIMITRIE CANTEMIR Dan Timis **Andante** Piccolo Flauto 1 Flauto 2 Oboe 1 Oboe 2 Corno inglese Clarinetto 1 Clarinetto 2 Clarinetto basso Fagotto 1 Fagotto 2 Cotrafagotto Piatti Tam-tam Tom-toms Gran cassa Violini 1-6 Violini 7-12 Violini 13-16 Violini 17-20 Violini 21-24 Violini 25-28 Viole 1-4 Viole 5-7 Viole 8-10 Violoncelli 1-4 Violoncelli 5-8 Contrabassi 1-4