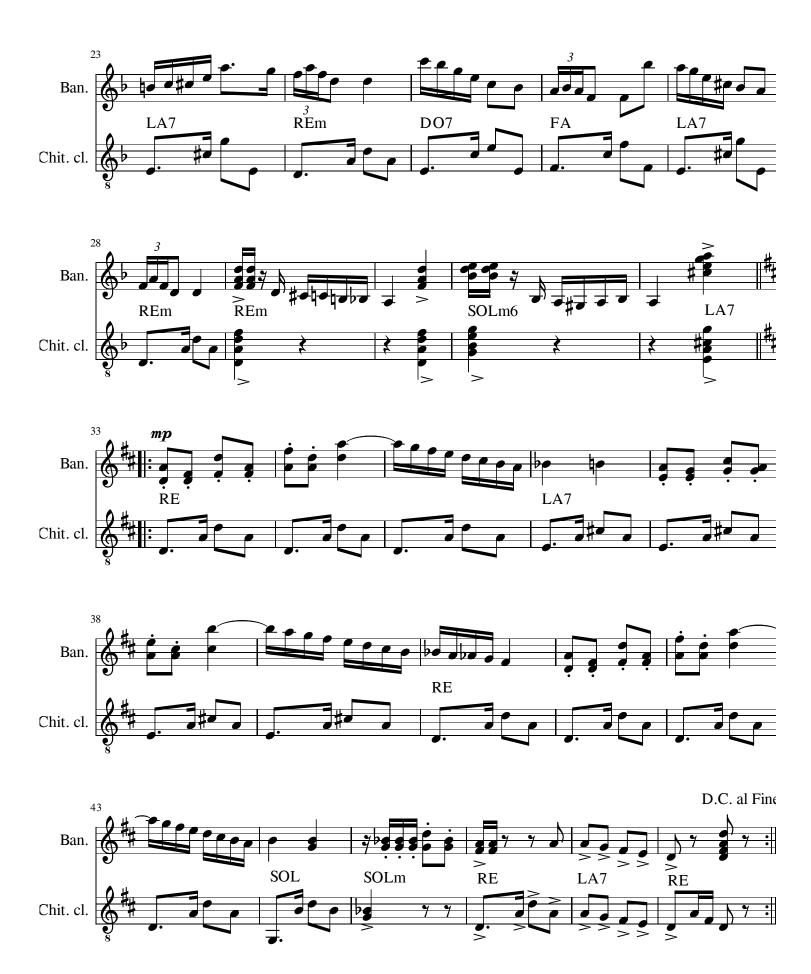

#### About the piece

Title: La Sucursal - Tango Composer: Spatola, Alberico Arranger: Bizzarri, Bruno Copyright: **Public Domain** 

Instrumentation: Bandoneon and Guitar

Style: Tango

Comment: "La Sucursal" è un tango del 1909 scritto dal compositore

argentino (nato in Uruguay) Alberico Spatola. Con questo tango l'autore ottenne il primo premio in un concorso del

Teatro Avenida a Buenos Aires.

# La Sucursal (Tango)

Arr. Bruno Bizzarri

A. Spatola