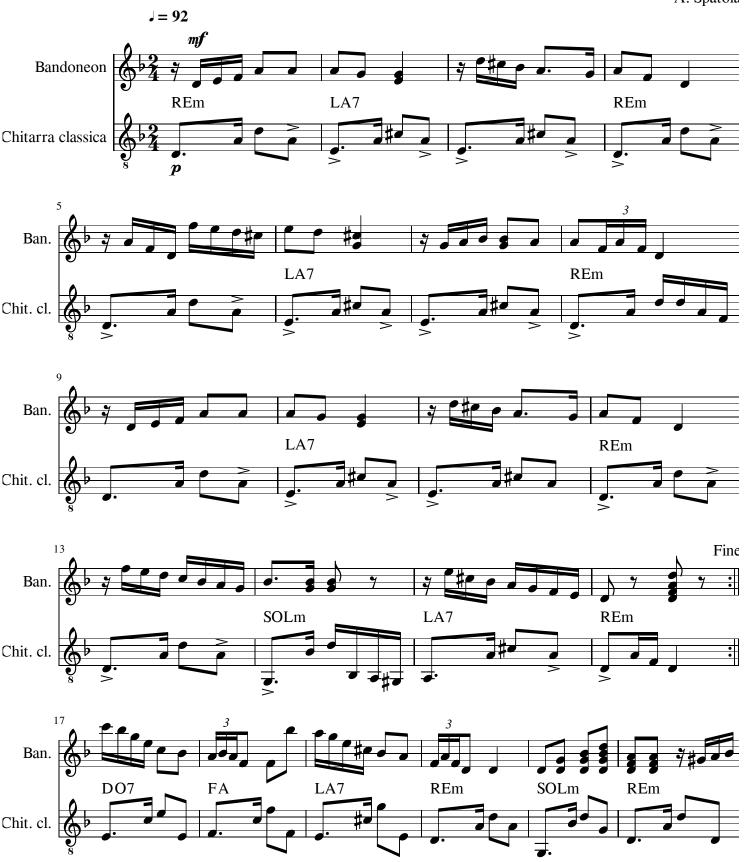

#### About the piece

Title: La Sucursal - Tango Composer: Spatola, Alberico Arranger: Bizzarri, Bruno Copyright: **Public Domain** 

Instrumentation: Bandoneon and Guitar

Style: Tango

Comment: "La Sucursal" è un tango del 1909 scritto dal compositore

argentino (nato in Uruguay) Alberico Spatola. Con questo tango l'autore ottenne il primo premio in un concorso del

Teatro Avenida a Buenos Aires.

# La Sucursal (Tango)

Arr. Bruno Bizzarri

A. Spatola