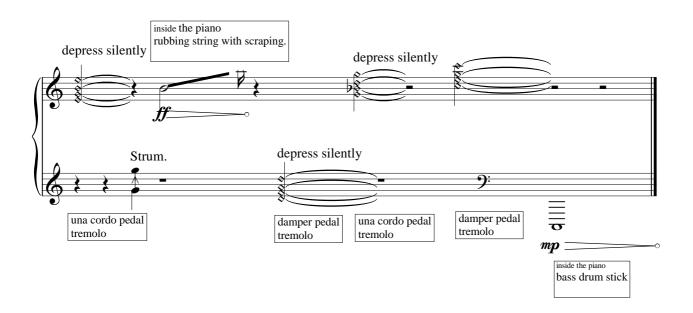

2. Pedal sound only:

Pedal tremolo verbal instructions should always accompany a pedal- sound effect. Electronic-amplification of the sound is suggested since the strings reverberate only very softly.

Tehran/November/2012