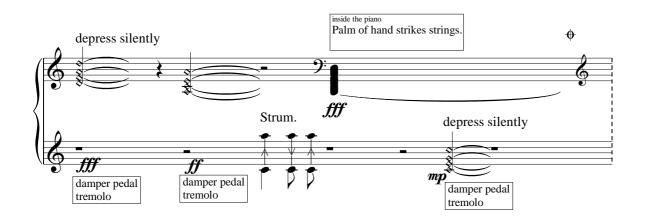

2. Pedal sound only:

Pedal tremolo verbal instructions should always accompany a pedal- sound effect. Electronic-amplification of the sound is suggested since the strings reverberate only very softly.

Tehran/November/2012