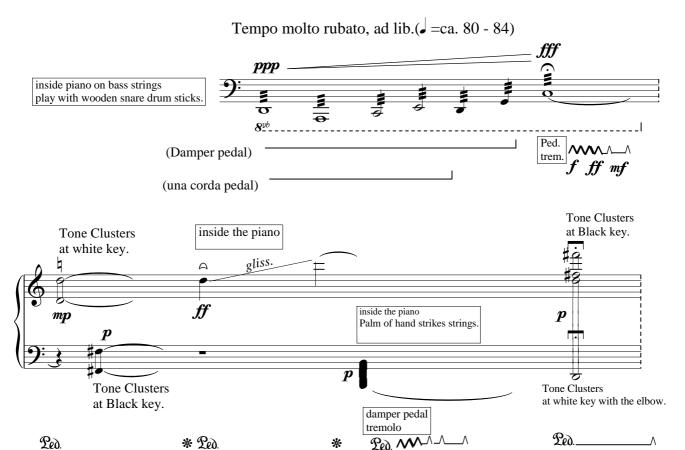

## **Performance notes:**

1. Players of string instruments are regularly called upon to produce harmonics. Theperformer

places the finger lightly on a node of the string in order to produce a specific harmonic. Harmonics on the piano can be produced by touching the proper node of the string with the fingertip of one hand and striking the corresponding key with the other hand.

2. Pedal sound only:

Pedal tremolo verbal instructions should always accompany a pedal- sound effect. Electronic-amplification of the sound is suggested since the strings reverberate only very softly.

Tehran/November/2012