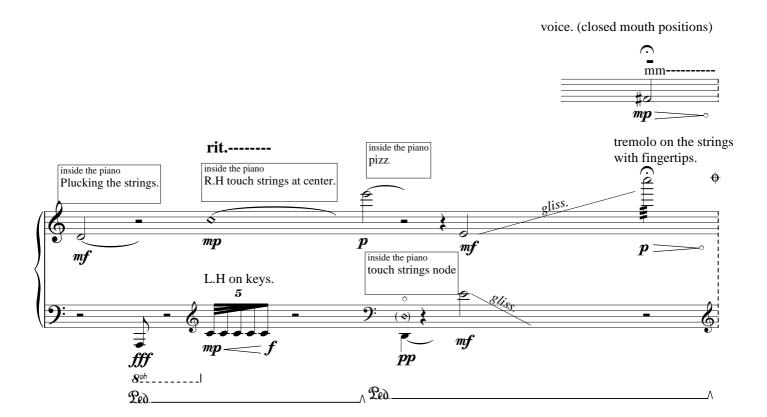

## **Performance notes:**

1. Players of string instruments are regularly called upon to produce harmonics. Theperformer

places the finger lightly on a node of the string in order to produce a specific harmonic. Harmonics on the piano can be produced by touching the proper node of the string with the fingertip of one hand and striking the corresponding key with the other hand.

2. Pedal sound only:

Pedal tremolo verbal instructions should always accompany a pedal- sound effect. Electronic-amplification of the sound is suggested since the strings reverberate only very softly.

Tehran/November/2012