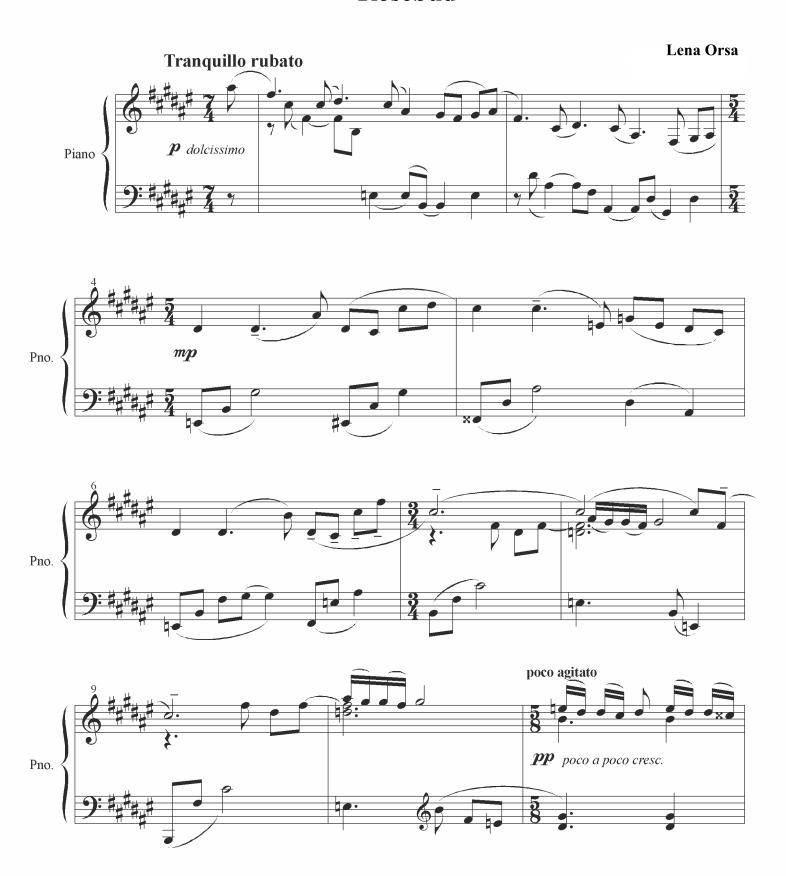

### About the piece

Title: Prelude in F-sharp Major 'Rosebud'

Composer: Orsa, Lena

Copyright: Copyright © Lena Orsa

Publisher: Orsa, Lena Instrumentation: Piano solo Style: Contemporary

Comment: Prelude in F-sharp Major 'Rosebud' from 24 Preludes

# PRELUDE IN F-SHARP MAJOR ROSEBUD

for piano