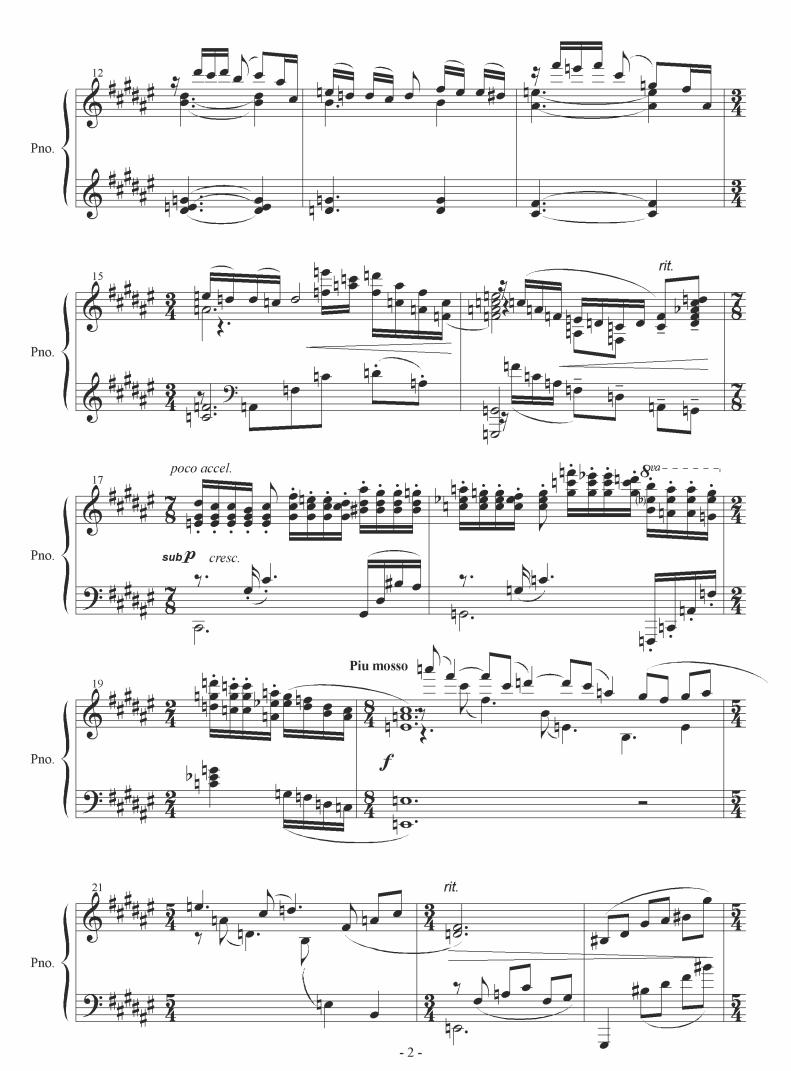

### About the piece

Title: Prelude in F-sharp Major 'Rosebud'

Composer: Orsa, Lena

Copyright: Copyright © Lena Orsa

Publisher: Orsa, Lena Instrumentation: Piano solo Style: Contemporary

Comment: Prelude in F-sharp Major 'Rosebud' from 24 Preludes

# PRELUDE IN F-SHARP MAJOR ROSEBUD

for piano