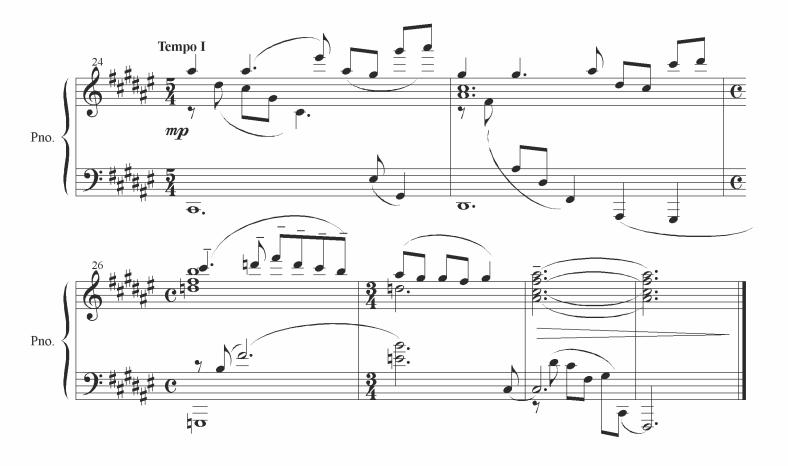

### About the piece

Title: Prelude in F-sharp Major 'Rosebud'

Composer: Orsa, Lena

Copyright: Copyright © Lena Orsa

Publisher: Orsa, Lena Instrumentation: Piano solo Style: Contemporary

Comment: Prelude in F-sharp Major 'Rosebud' from 24 Preludes

# PRELUDE IN F-SHARP MAJOR ROSEBUD

for piano