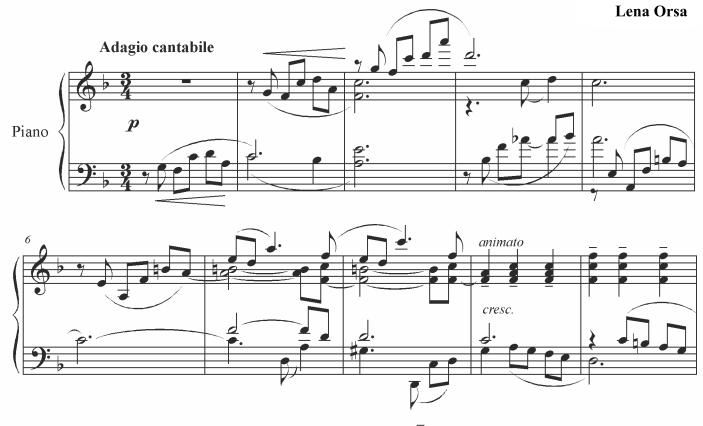

### Prelude in F Major

#### About the piece

| Title:           | Prelude in F Major                            |
|------------------|-----------------------------------------------|
| Composer:        | Orsa, Lena                                    |
| Copyright:       | Copyright © Lena Orsa                         |
| Publisher:       | Orsa, Lena                                    |
| Instrumentation: | Piano solo                                    |
| Style:           | Contemporary                                  |
| Comment:         | Prelude in F Major from 24 Preludes for Piano |

# PRELUDE IN F MAJOR for piano

fr**ee-scor**es.com

## **Prelude in F Major**