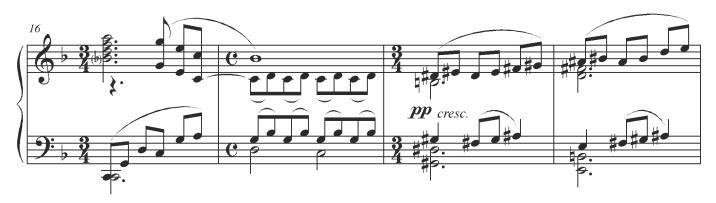

### Prelude in F Major

#### About the piece

| Title:           | Prelude in F Major                            |
|------------------|-----------------------------------------------|
| Composer:        | Orsa, Lena                                    |
| Copyright:       | Copyright © Lena Orsa                         |
| Publisher:       | Orsa, Lena                                    |
| Instrumentation: | Piano solo                                    |
| Style:           | Contemporary                                  |
| Comment:         | Prelude in F Major from 24 Preludes for Piano |

# PRELUDE IN F MAJOR for piano

fr**ee-scor**es.com

## **Prelude in F Major**