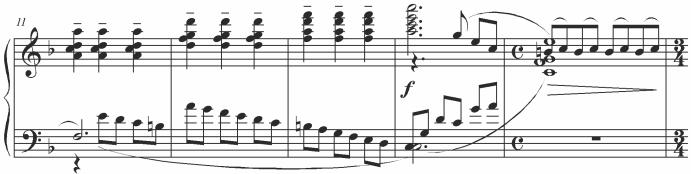

### Prelude in F Major

#### About the piece

| Title:           | Prelude in F Major                            |
|------------------|-----------------------------------------------|
| Composer:        | Orsa, Lena                                    |
| Copyright:       | Copyright © Lena Orsa                         |
| Publisher:       | Orsa, Lena                                    |
| Instrumentation: | Piano solo                                    |
| Style:           | Contemporary                                  |
| Comment:         | Prelude in F Major from 24 Preludes for Piano |

# PRELUDE IN F MAJOR for piano

fr**ee-scor**es.com

## **Prelude in F Major**