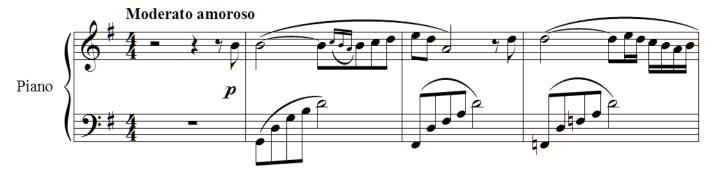

#### About the piece

| Title:           | Love Song for You (LOVE)                         |
|------------------|--------------------------------------------------|
| Composer:        | Orsa, Lena                                       |
| Copyright:       | Copyright © Lena Orsa                            |
| Publisher:       | Orsa, Lena                                       |
| Instrumentation: | Piano solo                                       |
| Style:           | Romantic                                         |
| Comment:         | Love Song for You, romantic wedding piano music. |