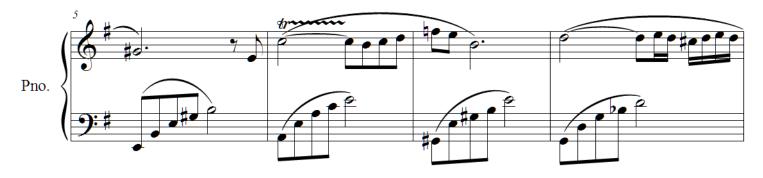

#### About the piece

| Title:           | Love Song for You (LOVE)                         |
|------------------|--------------------------------------------------|
| Composer:        | Orsa, Lena                                       |
| Copyright:       | Copyright © Lena Orsa                            |
| Publisher:       | Orsa, Lena                                       |
| Instrumentation: | Piano solo                                       |
| Style:           | Romantic                                         |
| Comment:         | Love Song for You, romantic wedding piano music. |