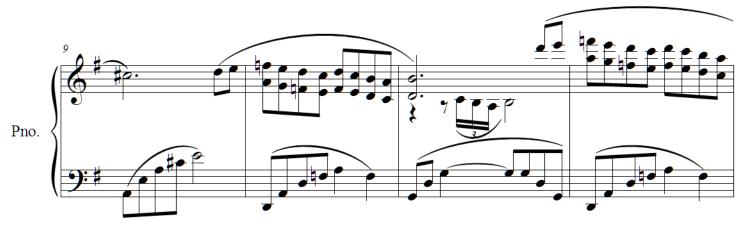

#### About the piece

| Title:           | Love Song for You (LOVE)                         |
|------------------|--------------------------------------------------|
| Composer:        | Orsa, Lena                                       |
| Copyright:       | Copyright © Lena Orsa                            |
| Publisher:       | Orsa, Lena                                       |
| Instrumentation: | Piano solo                                       |
| Style:           | Romantic                                         |
| Comment:         | Love Song for You, romantic wedding piano music. |