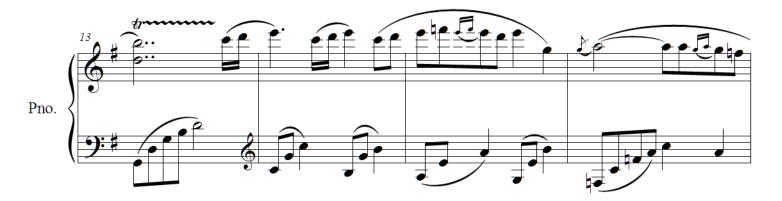

#### About the piece

| Title:           | Love Song for You (LOVE)                         |
|------------------|--------------------------------------------------|
| Composer:        | Orsa, Lena                                       |
| Copyright:       | Copyright © Lena Orsa                            |
| Publisher:       | Orsa, Lena                                       |
| Instrumentation: | Piano solo                                       |
| Style:           | Romantic                                         |
| Comment:         | Love Song for You, romantic wedding piano music. |