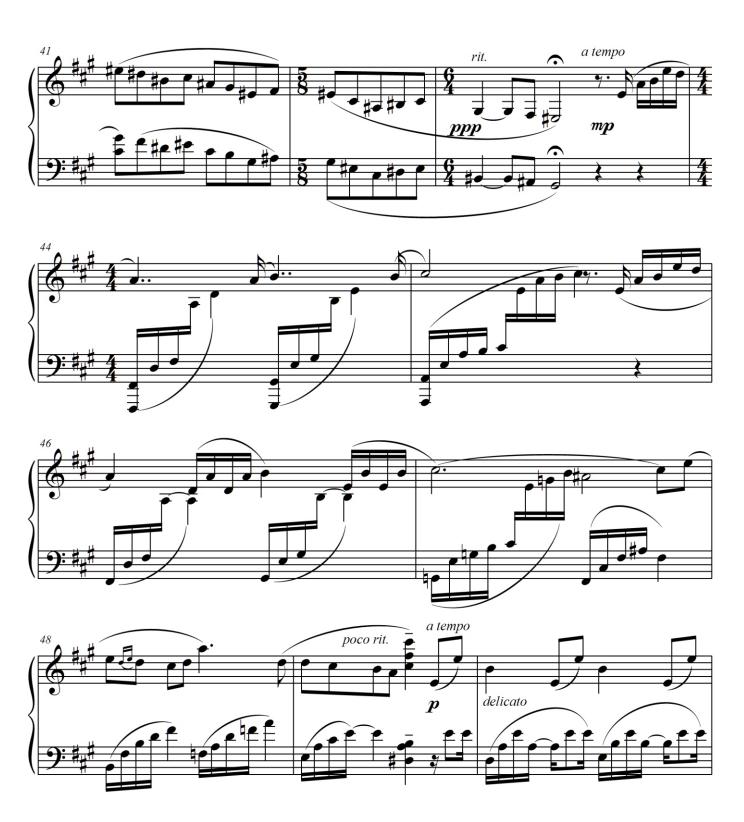

#### About the piece

Title: Love Song Composer: Orsa, Lena

Copyright: Copyright © Elena Orsa (Borisova)

Publisher: Orsa, Lena
Instrumentation: Piano solo
Style: Contemporary

**Comment:** Love Song is a piano piece which was written by Lena