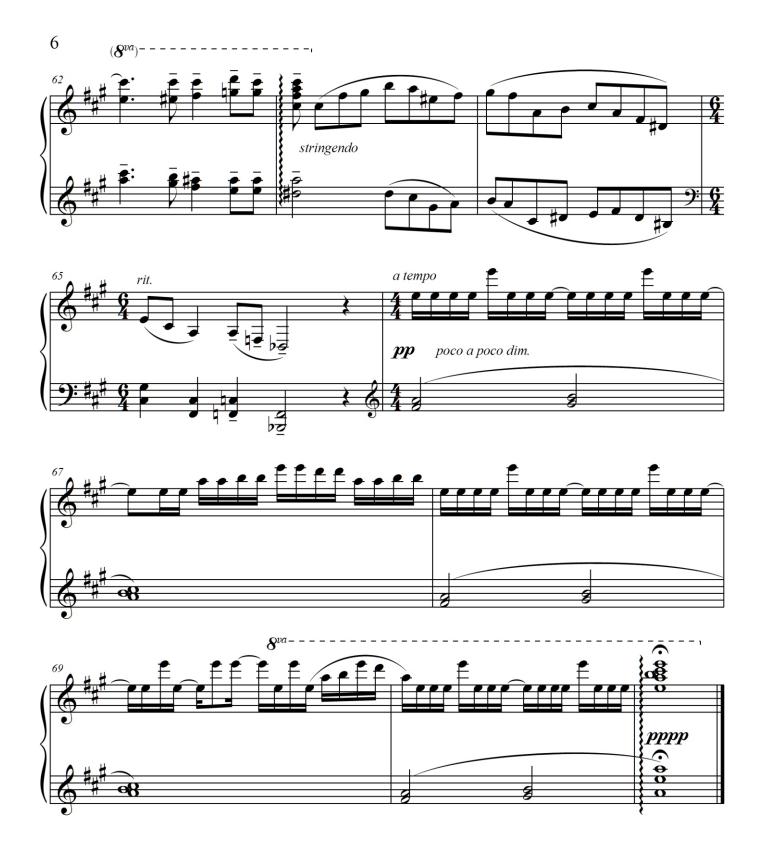

#### About the piece

Title: Love Song Composer: Orsa, Lena

Copyright: Copyright © Elena Orsa (Borisova)

Publisher: Orsa, Lena
Instrumentation: Piano solo
Style: Contemporary

**Comment:** Love Song is a piano piece which was written by Lena