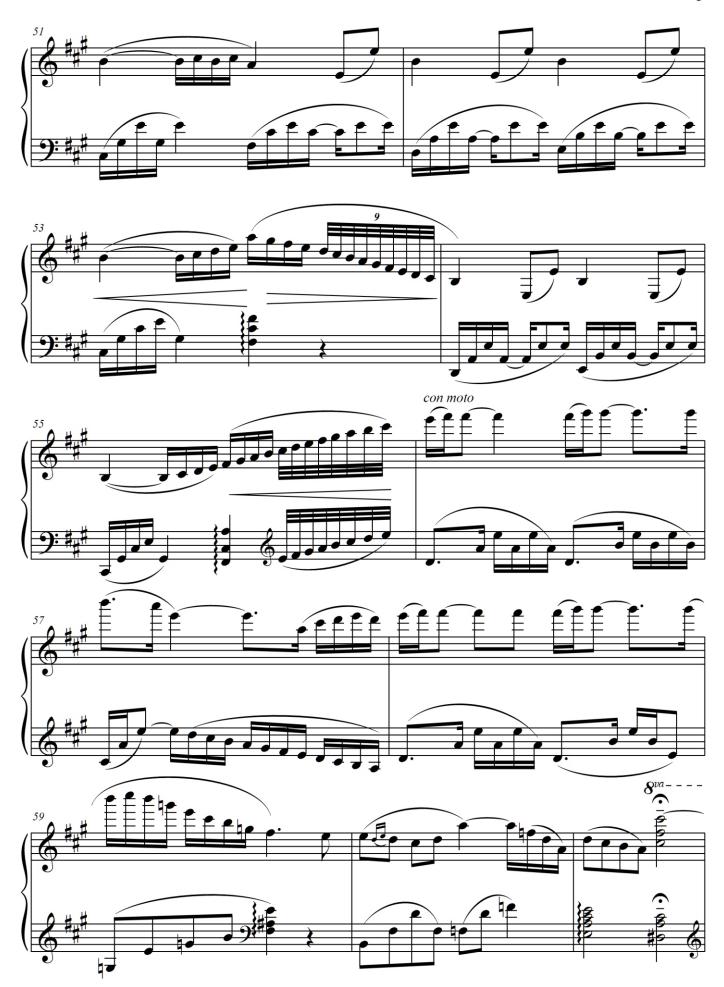

#### About the piece

Title: Love Song Composer: Orsa, Lena

Copyright: Copyright © Elena Orsa (Borisova)

Publisher: Orsa, Lena
Instrumentation: Piano solo
Style: Contemporary

**Comment:** Love Song is a piano piece which was written by Lena