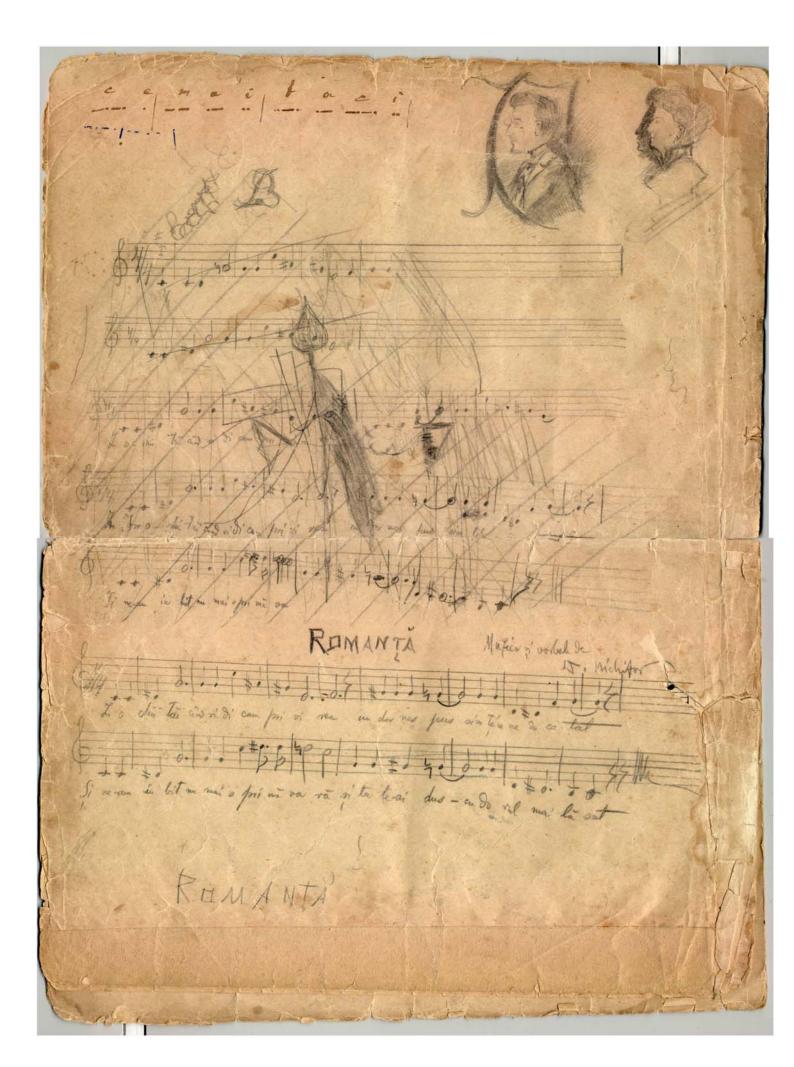

#### About the piece

**Title:** In Your Eyes - romance on a theme by Gheorghe Nichifor [My grandfather GHEORGHE NICHIFOR

(1886-1946) was mathematician, professor of descriptive geometry at the University of Bucharest]

# IN YOUR EYES Romance On A Theme By Gheorghe Nichifor \*)

\*) My grandfather GHEORGHE NICHIFOR (1886-1946) was mathematician, professor of descriptive geometry at the University of Bucharest

Copyright © 2019 by Serban Nichifor (SABAM, UCMR-ADA)