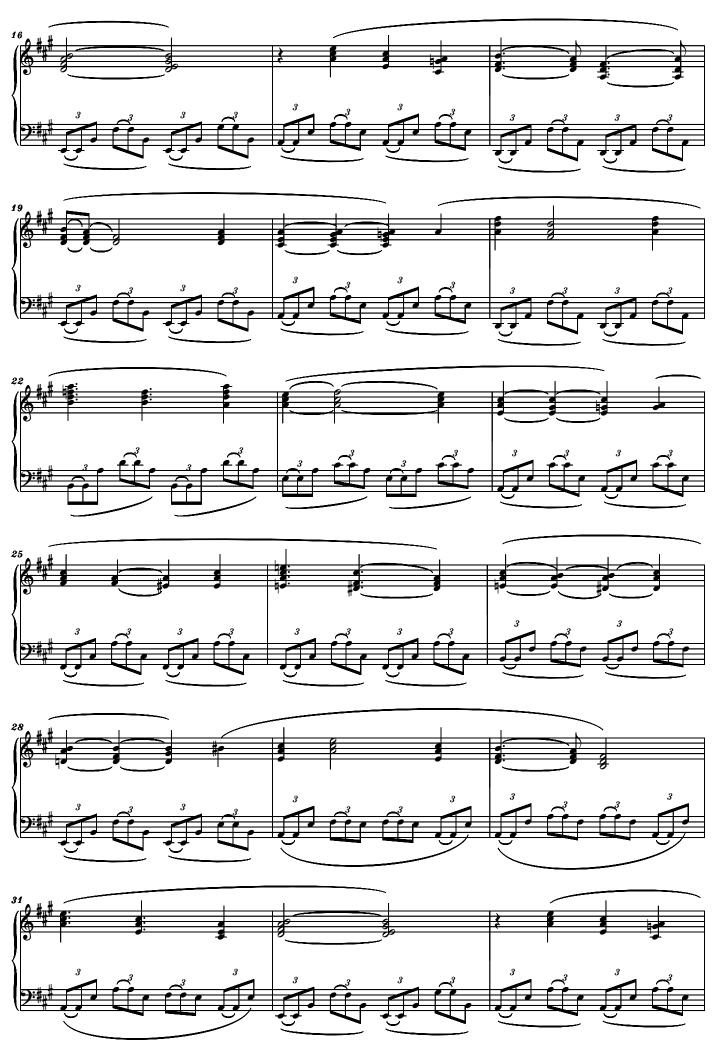

#### Dedicated to Susan and Richard McClellan, and to Ms Sallie Eriksson Webb

#### SONGS OF THE MORMON TRAIL

for Piano

Brigham Young: "This Is the Place"

25

Faithfully, Quasi Organ