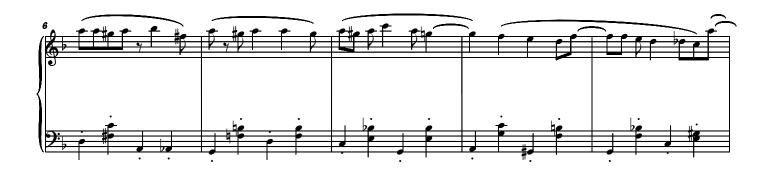

## Dedicated to Susan and Richard McClellan, and to Ms Sallie Eriksson Webb

#### SONGS OF THE MORMON TRAIL for Piano 09

4th of July Waltz Serban Nichifor = 120 grazioso

File: !!!10\_ok 23/61