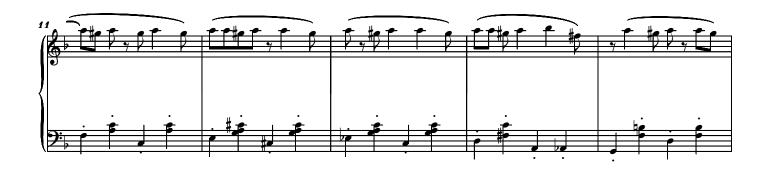

## Dedicated to Susan and Richard McClellan, and to Ms Sallie Eriksson Webb

#### SONGS OF THE MORMON TRAIL for Piano 09

4th of July Waltz Serban Nichifor = 120 grazioso

File: !!!10\_ok 23/61