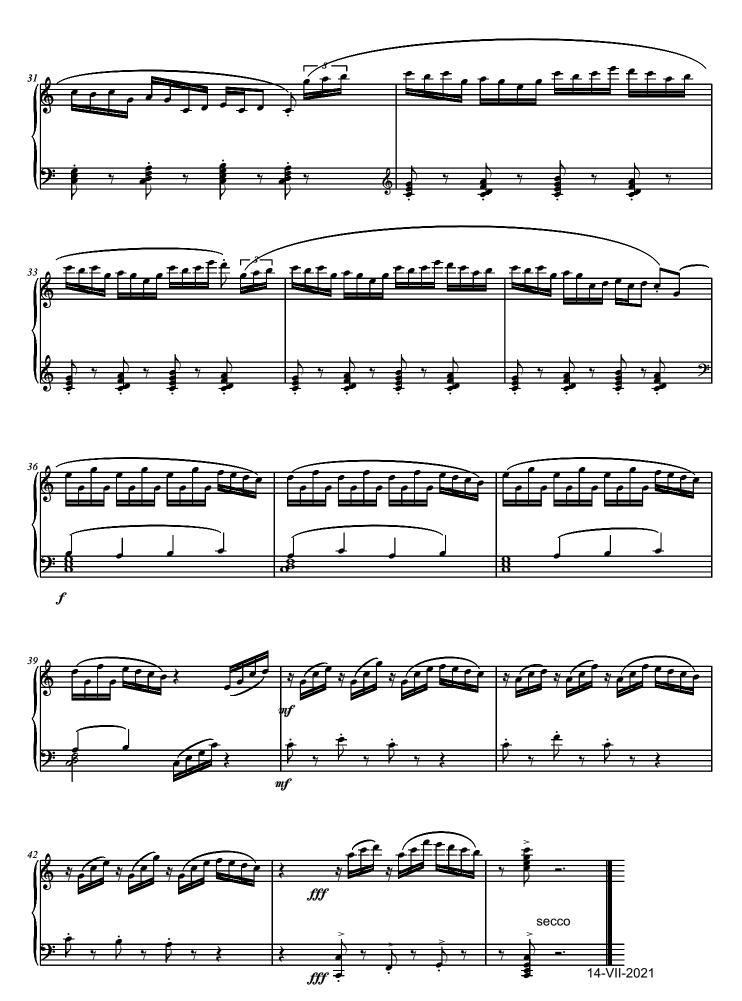

## Dedicated to Susan and Richard McClellan, and to Ms Sallie Eriksson Webb

## SONGS OF THE MORMON TRAIL for Piano 12

Copyright © 2021 by Serban Nichifor (SABAM, UCMR-ADA)

File: 13\_03!!!