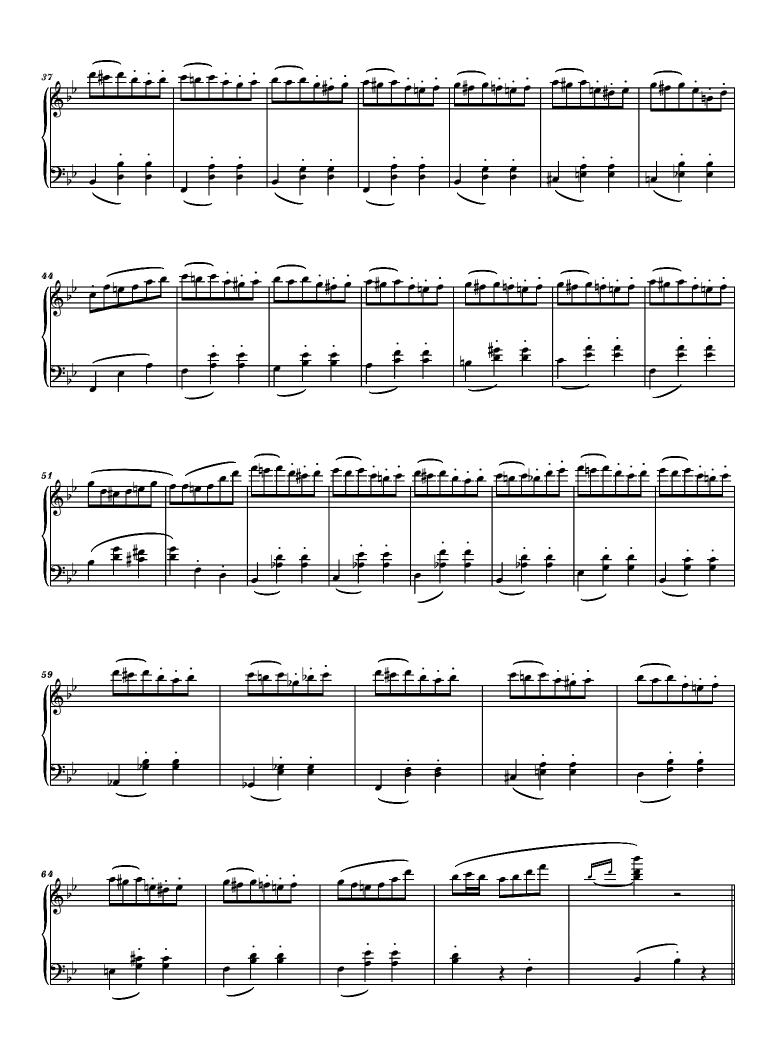

## SONGS OF THE MORMON TRAIL for Piano

File: !!!04 6/61

#### Dedicated to Susan and Richard McClellan, and to Ms Sallie Eriksson Webb

#### SONGS OF THE MORMON TRAIL

for Piano Children's Waltz 04 Serban Nichifor = 130 Iontano

File: 05cok 9/61