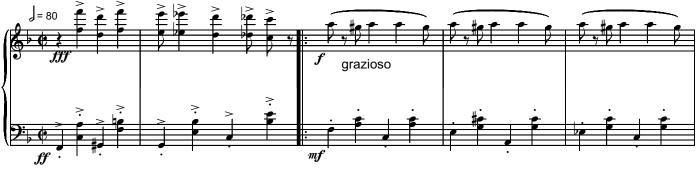

## Dedicated to Susan and Richard McClellan, and to Ms Sallie Eriksson Webb

#### SONGS OF THE MORMON TRAIL for Piano 09

4th of July Waltz Serban Nichifor = 120 grazioso

File: !!!10\_ok 23/61