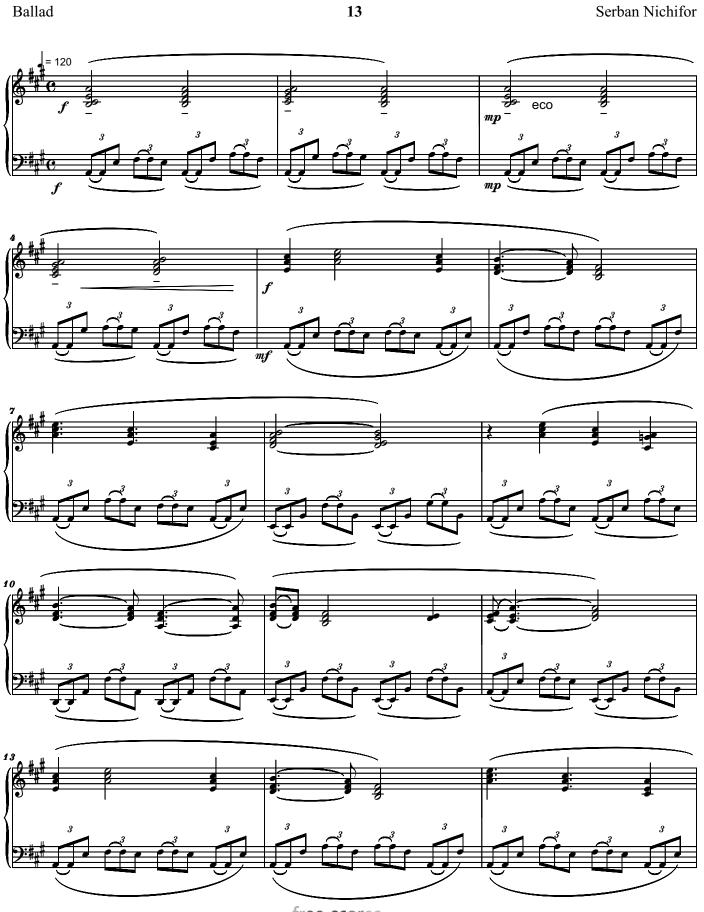

#### Dedicated to Susan and Richard McClellan, and to Ms Sallie Eriksson Webb

#### SONGS OF THE MORMON TRAIL

for Piano

Brigham Young: "This Is the Place"

25

Faithfully, Quasi Organ