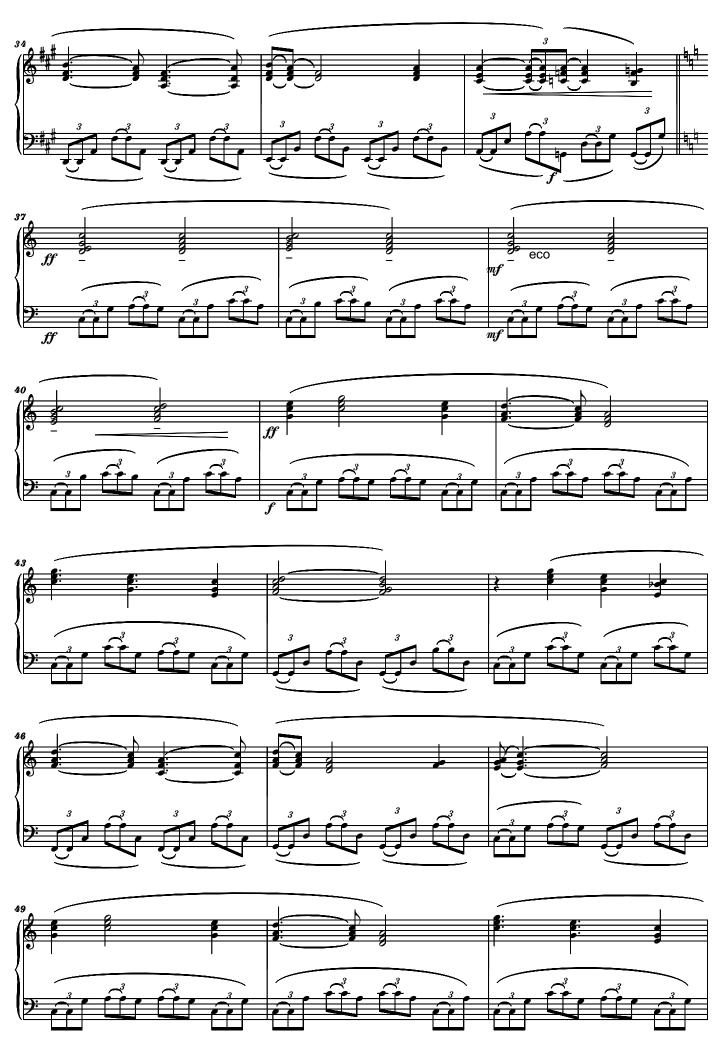

#### Dedicated to Susan and Richard McClellan, and to Ms Sallie Eriksson Webb

#### SONGS OF THE MORMON TRAIL

for Piano

Brigham Young: "This Is the Place"

25

Faithfully, Quasi Organ