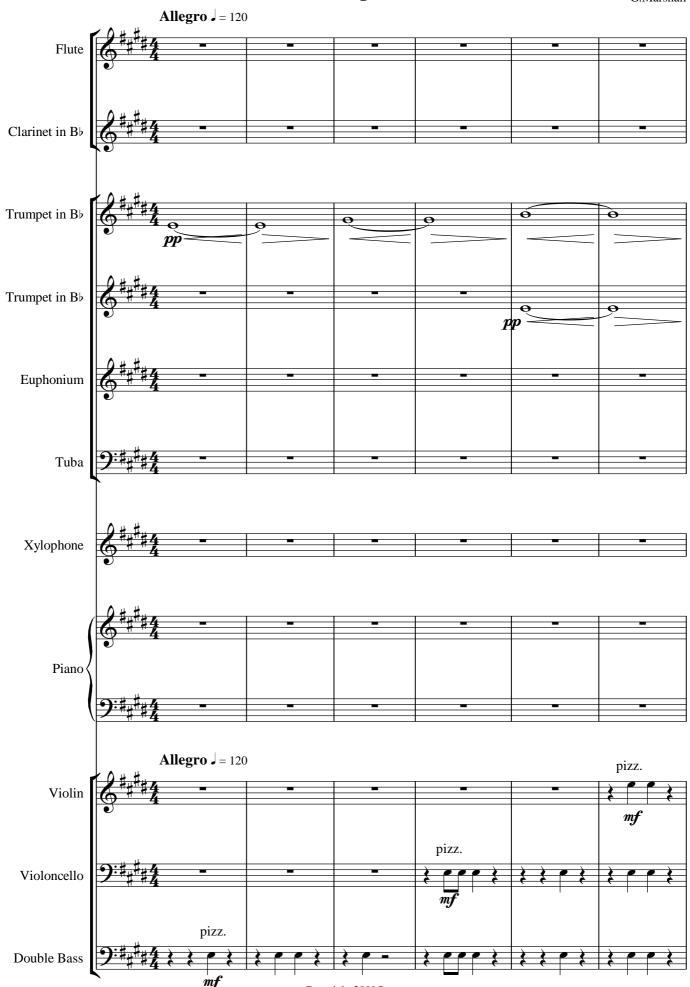

## About the piece

Title: The Empress Composer: Marshall, G

Licence: Copyright © G Marshall

Instrumentation: Flute, Clarinet, 2 Trumpets, Euphonium, Tuba,

Xylophone, Piano, Violin, Violoncello, Doublebass

**Style:** Contemporary

**Comment:** I will be putting the individual scores on shortly. The

current full score is not transposed i will change that

also shortly.