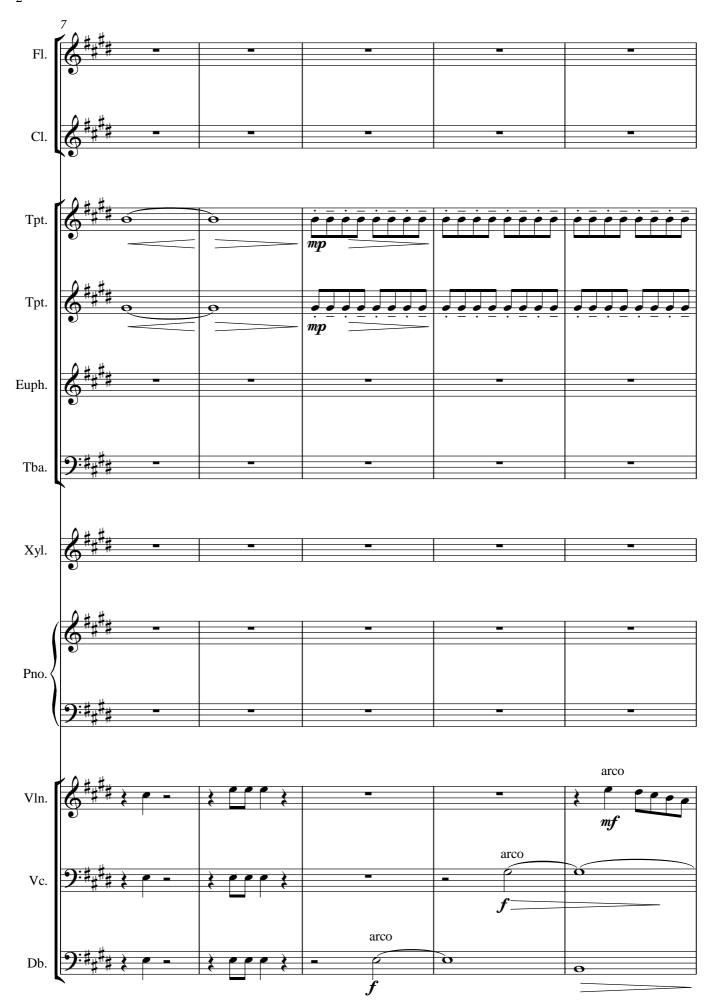

## About the piece

Title: The Empress Composer: Marshall, G

Licence: Copyright © G Marshall

Instrumentation: Flute, Clarinet, 2 Trumpets, Euphonium, Tuba,

Xylophone, Piano, Violin, Violoncello, Doublebass

**Style:** Contemporary

**Comment:** I will be putting the individual scores on shortly. The

current full score is not transposed i will change that

also shortly.