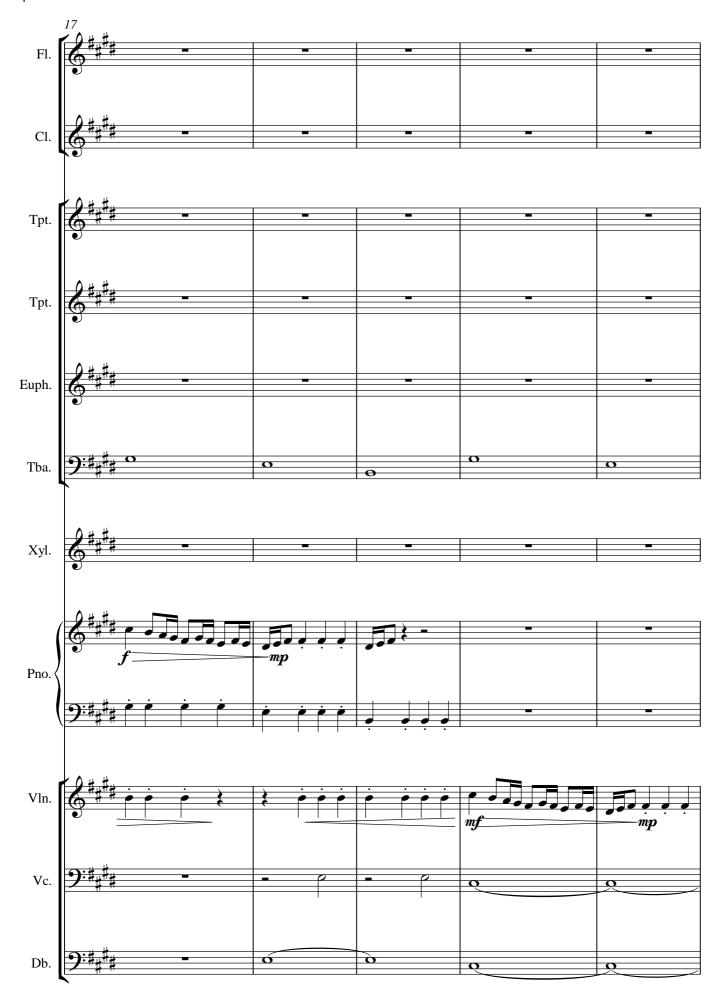

## About the piece

Title: The Empress Composer: Marshall, G

Licence: Copyright © G Marshall

Instrumentation: Flute, Clarinet, 2 Trumpets, Euphonium, Tuba,

Xylophone, Piano, Violin, Violoncello, Doublebass

**Style:** Contemporary

**Comment:** I will be putting the individual scores on shortly. The

current full score is not transposed i will change that

also shortly.