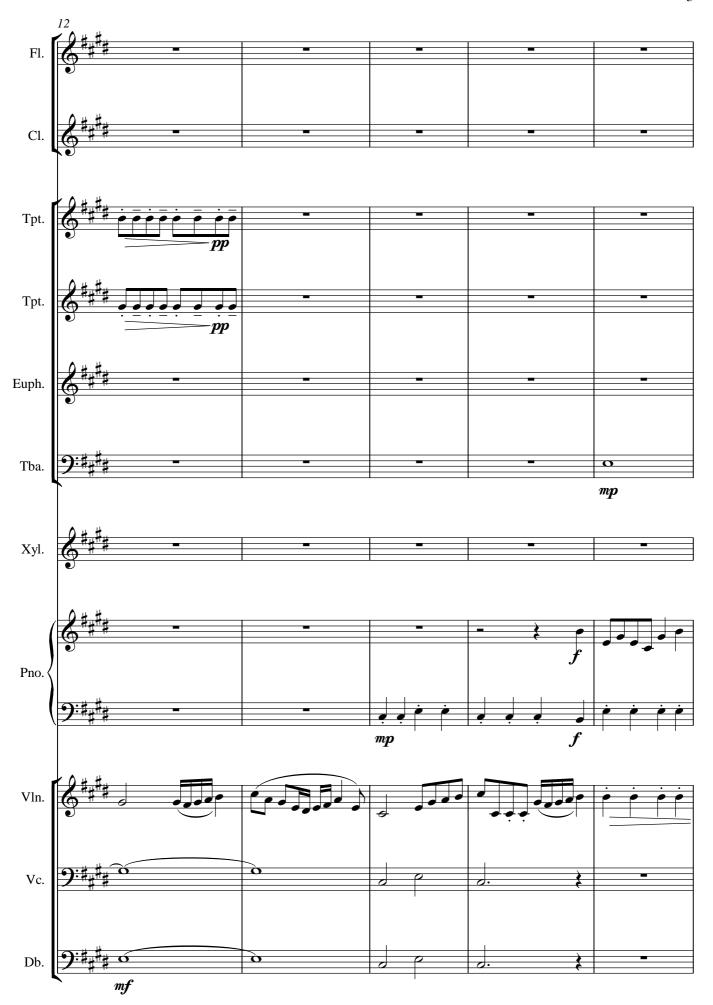

## About the piece

Title: The Empress Composer: Marshall, G

Licence: Copyright © G Marshall

Instrumentation: Flute, Clarinet, 2 Trumpets, Euphonium, Tuba,

Xylophone, Piano, Violin, Violoncello, Doublebass

**Style:** Contemporary

**Comment:** I will be putting the individual scores on shortly. The

current full score is not transposed i will change that

also shortly.