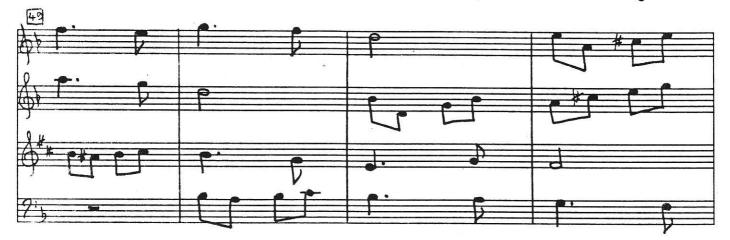

## About the piece

Une grande étendue d'eau [Quatuor de la pièce de théâtre "trois messieurs une Dame"] Composer: Mallet, Laurent-Michel Licence: SACEM Instrumentation: Flute, Violin Early 20th century