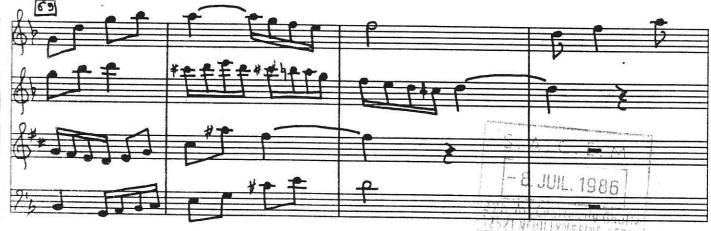

## About the piece

Une grande étendue d'eau [Quatuor de la pièce de théâtre "trois messieurs une Dame"] Composer: Mallet, Laurent-Michel Licence: SACEM Instrumentation: Flute, Violin Early 20th century