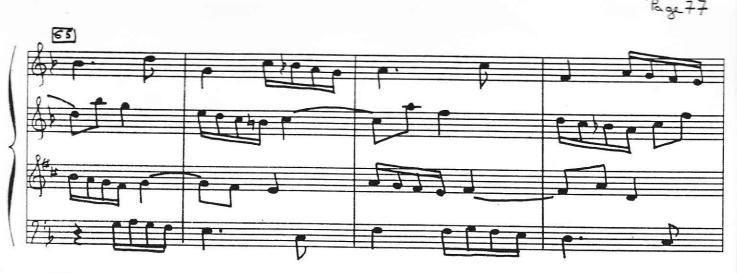

## About the piece

Une grande étendue d'eau [Quatuor de la pièce de théâtre "trois messieurs une Dame"] Composer: Mallet, Laurent-Michel Licence: SACEM Instrumentation: Flute, Violin Early 20th century