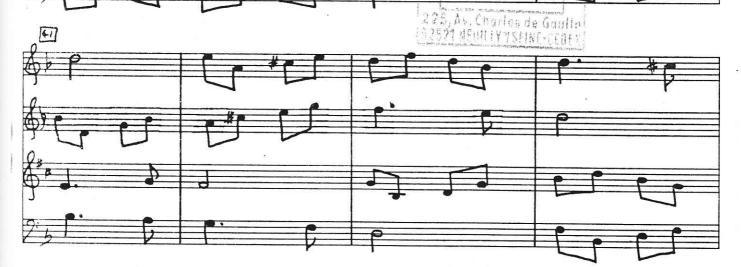

## About the piece

Une grande étendue d'eau [Quatuor de la pièce de théâtre "trois messieurs une Dame"] Composer: Mallet, Laurent-Michel Licence: SACEM Instrumentation: Flute, Violin Early 20th century