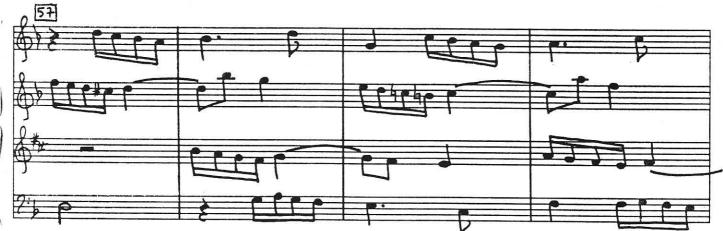

## About the piece

Une grande étendue d'eau [Quatuor de la pièce de théâtre "trois messieurs une Dame"] Composer: Mallet, Laurent-Michel Licence: SACEM Instrumentation: Flute, Violin Early 20th century