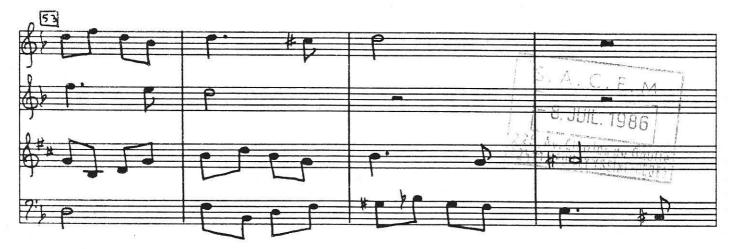

## About the piece

Une grande étendue d'eau [Quatuor de la pièce de théâtre "trois messieurs une Dame"] Composer: Mallet, Laurent-Michel Licence: SACEM Instrumentation: Flute, Violin Early 20th century