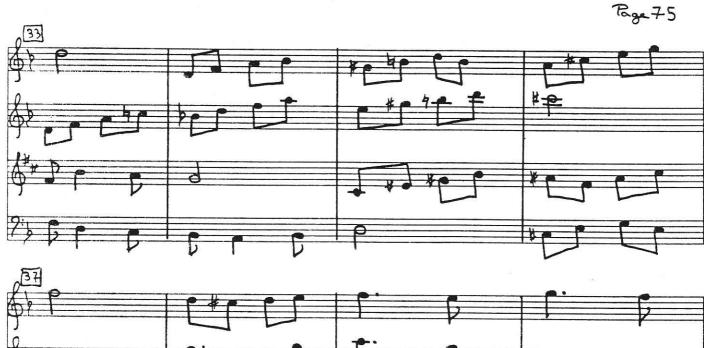

## About the piece

Une grande étendue d'eau [Quatuor de la pièce de théâtre "trois messieurs une Dame"] Composer: Mallet, Laurent-Michel Licence: SACEM Instrumentation: Flute, Violin Early 20th century