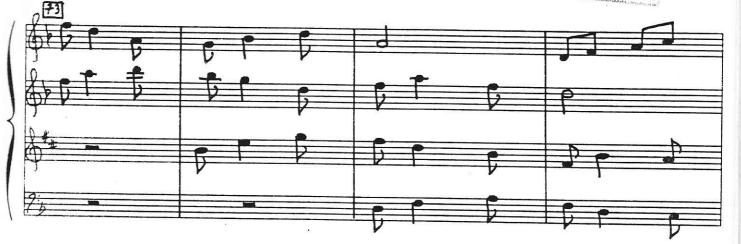

## About the piece

Une grande étendue d'eau [Quatuor de la pièce de théâtre "trois messieurs une Dame"] Composer: Mallet, Laurent-Michel Licence: SACEM Instrumentation: Flute, Violin Early 20th century