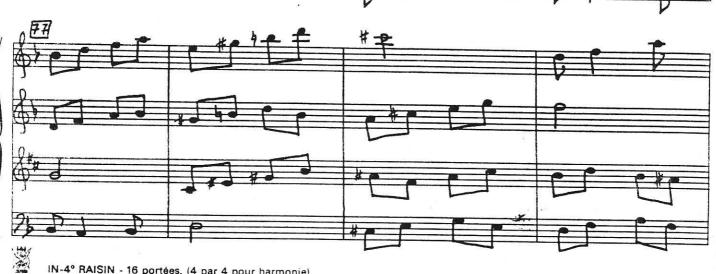

## About the piece

Une grande étendue d'eau [Quatuor de la pièce de théâtre "trois messieurs une Dame"] Composer: Mallet, Laurent-Michel Licence: SACEM Instrumentation: Flute, Violin Early 20th century

This work is not Public Domain. You must contact the artist for any use outside the private area.

free-scores.com

Rge 74 # # 21

IN-4° RAISIN - 16 portées. (4 par 4 pour harmonie)

IN-4° RAISIN - 16 portées. (4 par 4 pour harmonie)