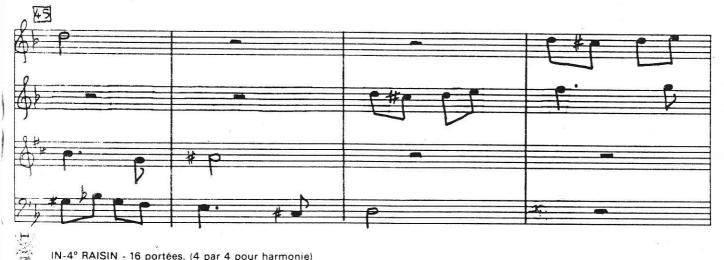

## About the piece

Une grande étendue d'eau [Quatuor de la pièce de théâtre "trois messieurs une Dame"] Composer: Mallet, Laurent-Michel Licence: SACEM Instrumentation: Flute, Violin Early 20th century