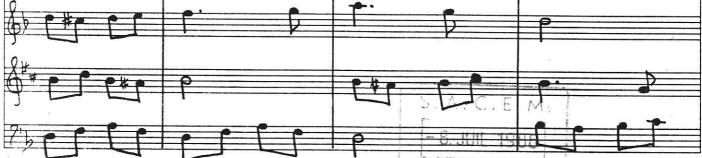

## About the piece

Une grande étendue d'eau [Quatuor de la pièce de théâtre "trois messieurs une Dame"] Composer: Mallet, Laurent-Michel Licence: SACEM Instrumentation: Flute, Violin Early 20th century