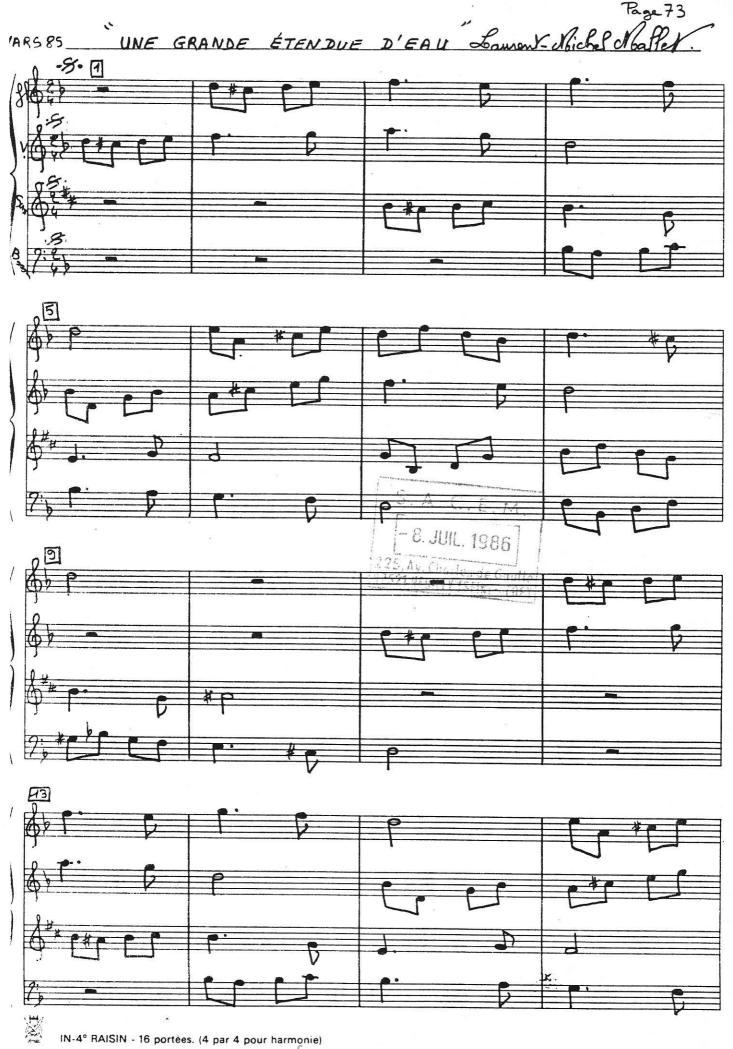

## About the piece

Une grande étendue d'eau [Quatuor de la pièce de théâtre "trois messieurs une Dame"] Composer: Mallet, Laurent-Michel Licence: SACEM Instrumentation: Flute, Violin Early 20th century