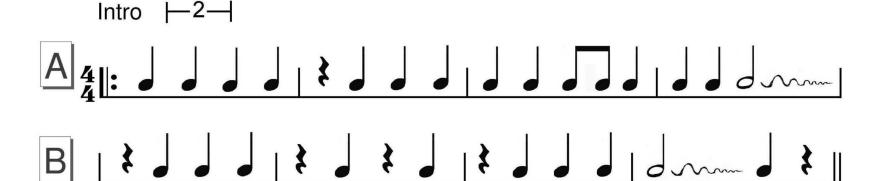

r more music, suscribe to my Youtube Channel https://www.youtube.com/channel/UC\_\_gr9Xqj8c5hCv9bJgomWQ

Associate: SOCAN

Artist page: https://www.free-scores.com/Download-PDF-Sheet-Music-alouette.htm

#### About the piece



Title: London Bridge is falling down

Composer: Traditional

Arranger: Roussel, Fabienne
Copyright: Public Domain
Instrumentation: Percussion
Style: Children

#### Fabienne Roussel on free-scores.com



This sheet music requires an authorization

- for public performances
- for use by teachers

Buy this license at :

https://www.free-scores.com//license?p=altfy7umKS



- listen to the audio
- share your interpretation
- comment
- pay the licence
- contact the artist

Prohibited distribution on other website.

# London Bridge

## partition pour 2 bâtons rythmiques