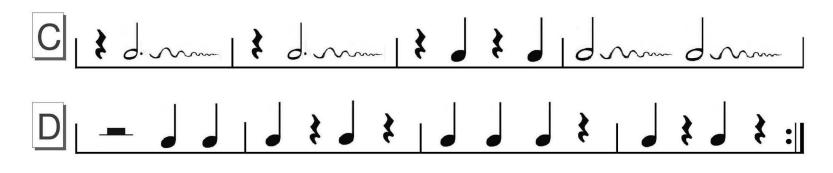

more music, suscribe to my Youtube Channel https://www.youtube.com/channel/UC\_\_gr9Xqj8c5hCv9bJgomWQ

Associate: SOCAN

Artist page: https://www.free-scores.com/Download-PDF-Sheet-Music-alouette.htm

#### About the piece



Title: London Bridge is falling down

Composer: Traditional

Arranger: Roussel, Fabienne
Copyright: Public Domain
Instrumentation: Percussion
Style: Children

#### Fabienne Roussel on free-scores.com



This sheet music requires an authorization

- for public performances
- for use by teachers

Buy this license at :

https://www.free-scores.com//license?p=altfy7umKS



- listen to the audio
- share your interpretation
- comment
- pay the licence
- contact the artist

Prohibited distribution on other website.

# London Bridge

## partition pour 2 bâtons rythmiques