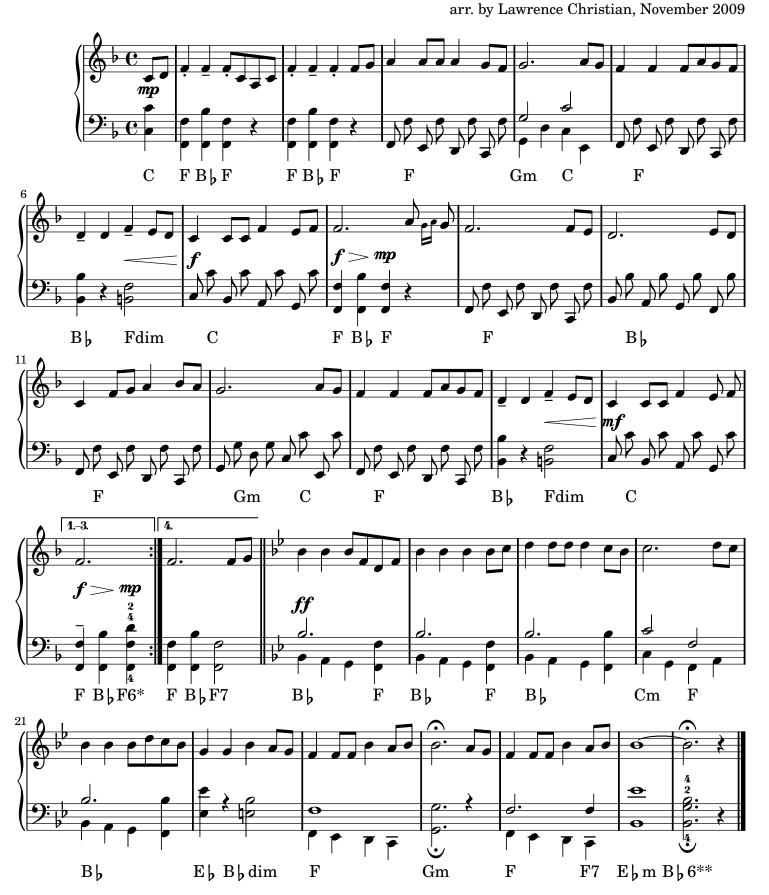

## **About the piece**

**Title:** Are You Washed in the Blood?

Composer: Hoffman, Elisha Albright
Arranger: Christian, Lawrence
Licence: Public Domain
Publisher: Christian, Lawrence

Instrumentation: Accordion Style: Christian

# Are You Washed in the Blood?

for accordion

Elisha A. Hoffman