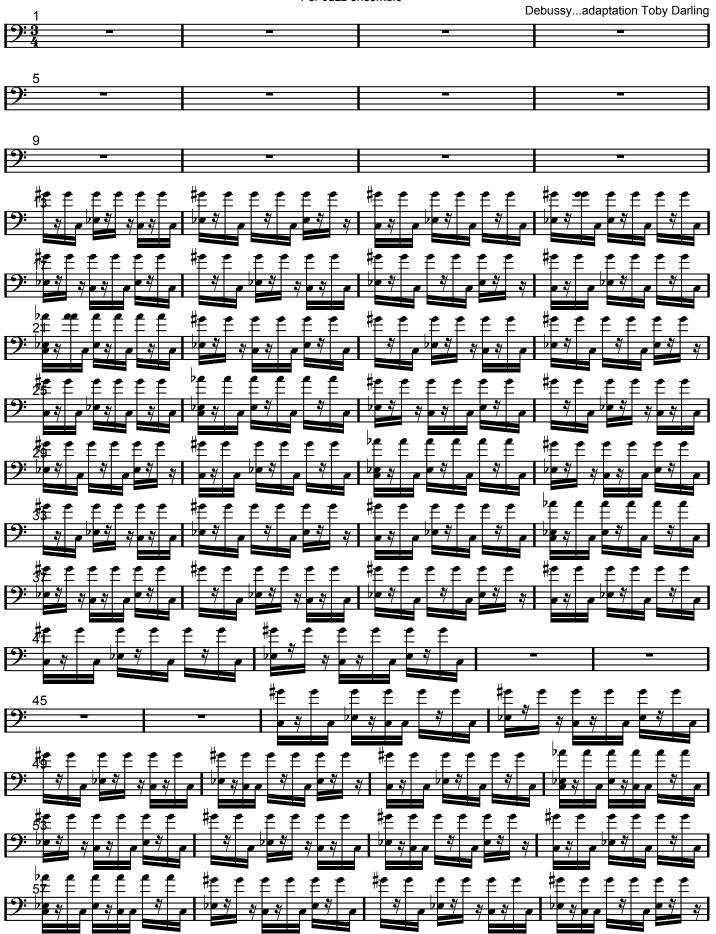

# Claire de Lune Ambient Adapatation For Jazz ensemble

C = bass drum Eb = snare G# = closed high hat