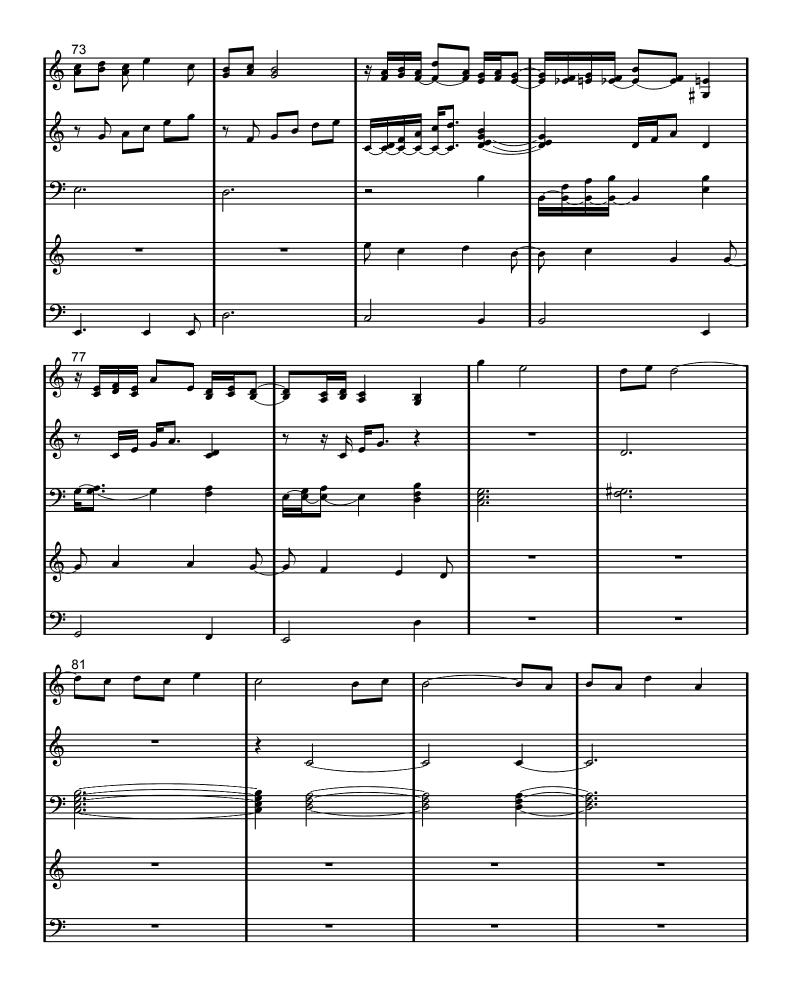

#### About the piece

Title: Clair de Lune Ambient [139]

**Composer:** Debussy, Claude **Arranger:** Darling, Toby

Copyright: Creative Commons Licence

Publisher: Darling, Toby

Style: Jazz

**Comment:** Here is an adaptation of Debussy's Clair de Lune.

# Claire de Lune Ambient Adapatation For Jazz ensemble

C = bass drum Eb = snare G# = closed high hat