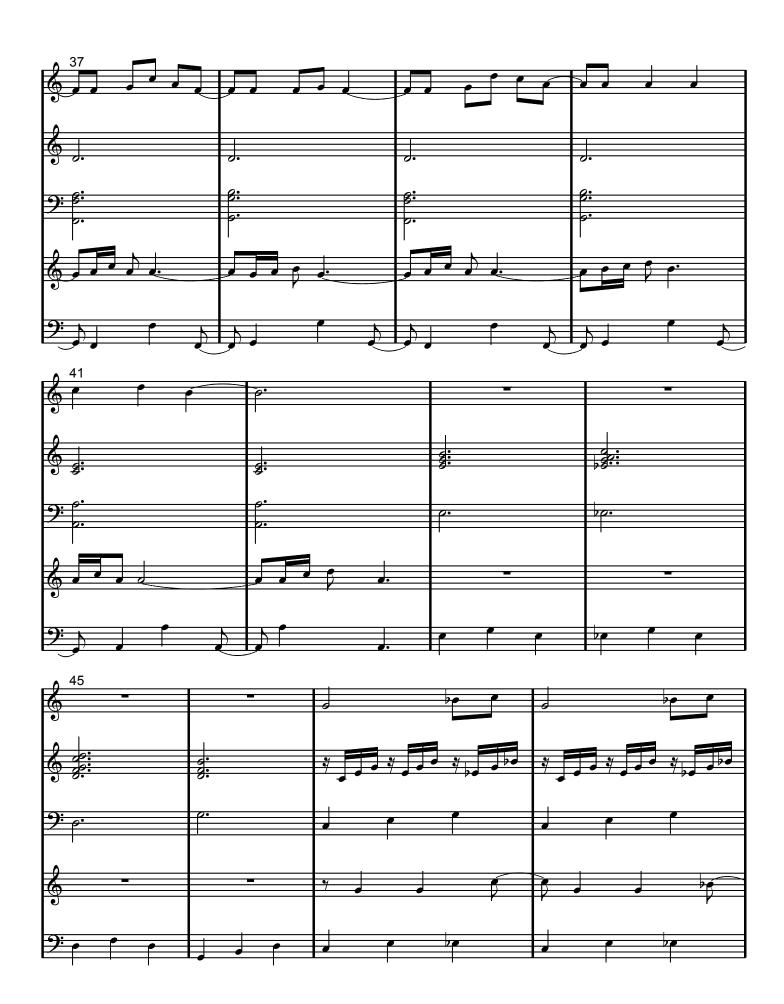

#### About the piece

Title: Clair de Lune Ambient [139]

**Composer:** Debussy, Claude **Arranger:** Darling, Toby

Copyright: Creative Commons Licence

Publisher: Darling, Toby

Style: Jazz

**Comment:** Here is an adaptation of Debussy's Clair de Lune.

# Claire de Lune Ambient Adapatation For Jazz ensemble

C = bass drum Eb = snare G# = closed high hat