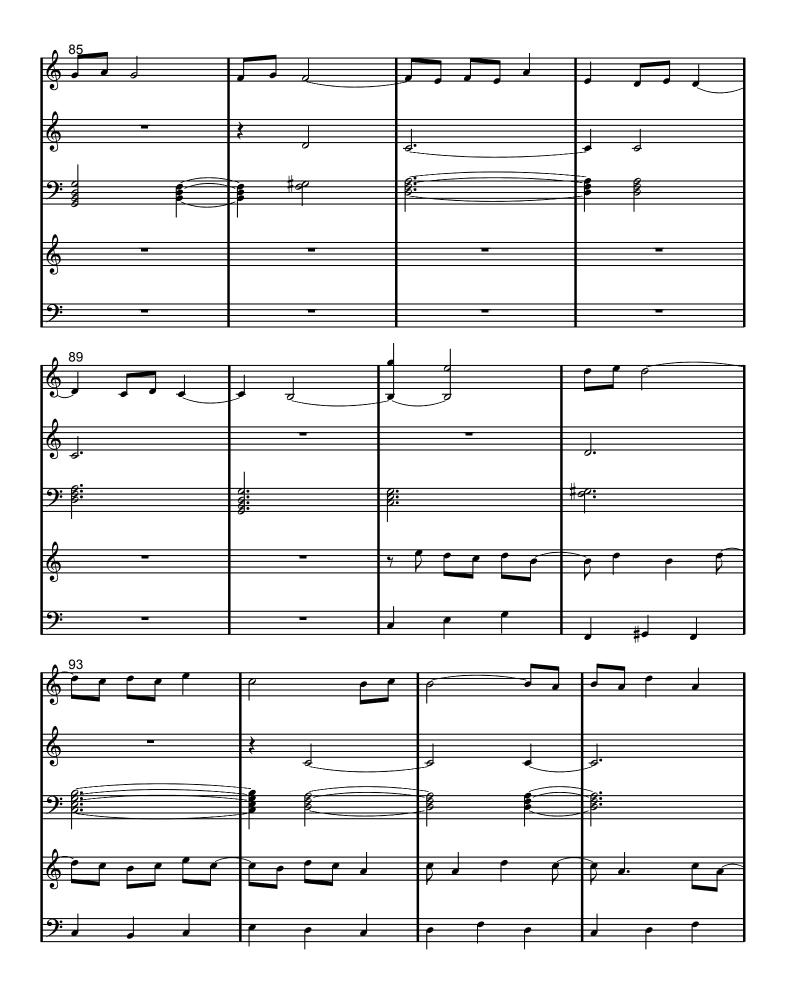

#### About the piece

Title: Clair de Lune Ambient [139]

**Composer:** Debussy, Claude **Arranger:** Darling, Toby

Copyright: Creative Commons Licence

Publisher: Darling, Toby

Style: Jazz

**Comment:** Here is an adaptation of Debussy's Clair de Lune.

# Claire de Lune Ambient Adapatation For Jazz ensemble

C = bass drum Eb = snare G# = closed high hat