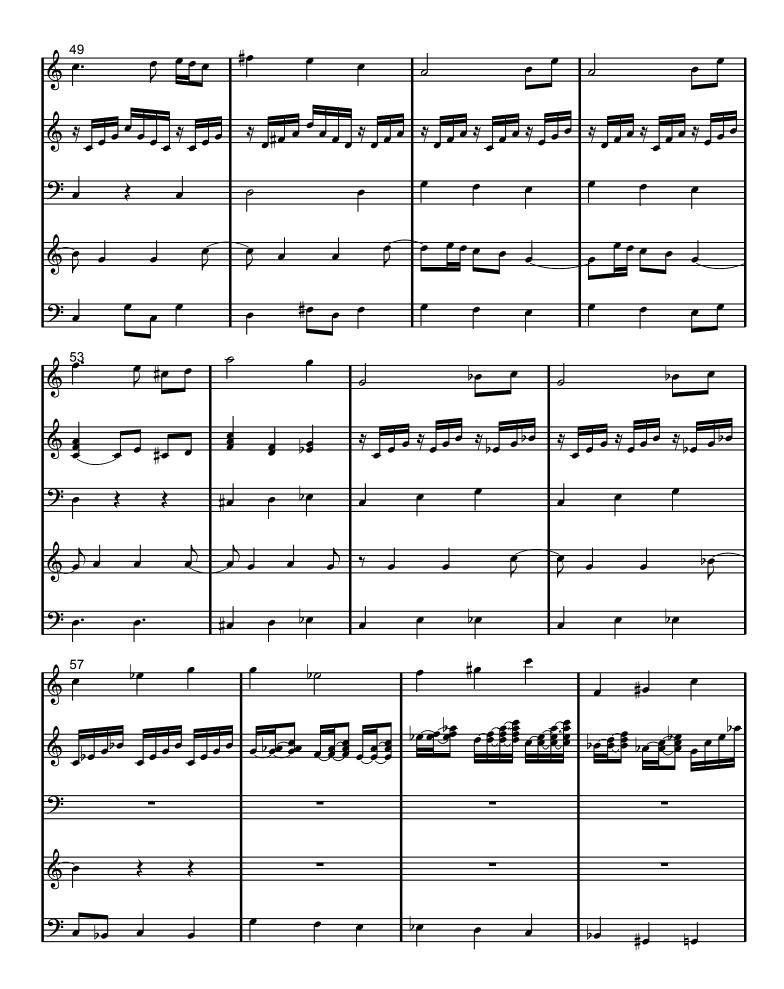

#### About the piece

Title: Clair de Lune Ambient [139]

**Composer:** Debussy, Claude **Arranger:** Darling, Toby

Copyright: Creative Commons Licence

Publisher: Darling, Toby

Style: Jazz

**Comment:** Here is an adaptation of Debussy's Clair de Lune.

# Claire de Lune Ambient Adapatation For Jazz ensemble

C = bass drum Eb = snare G# = closed high hat