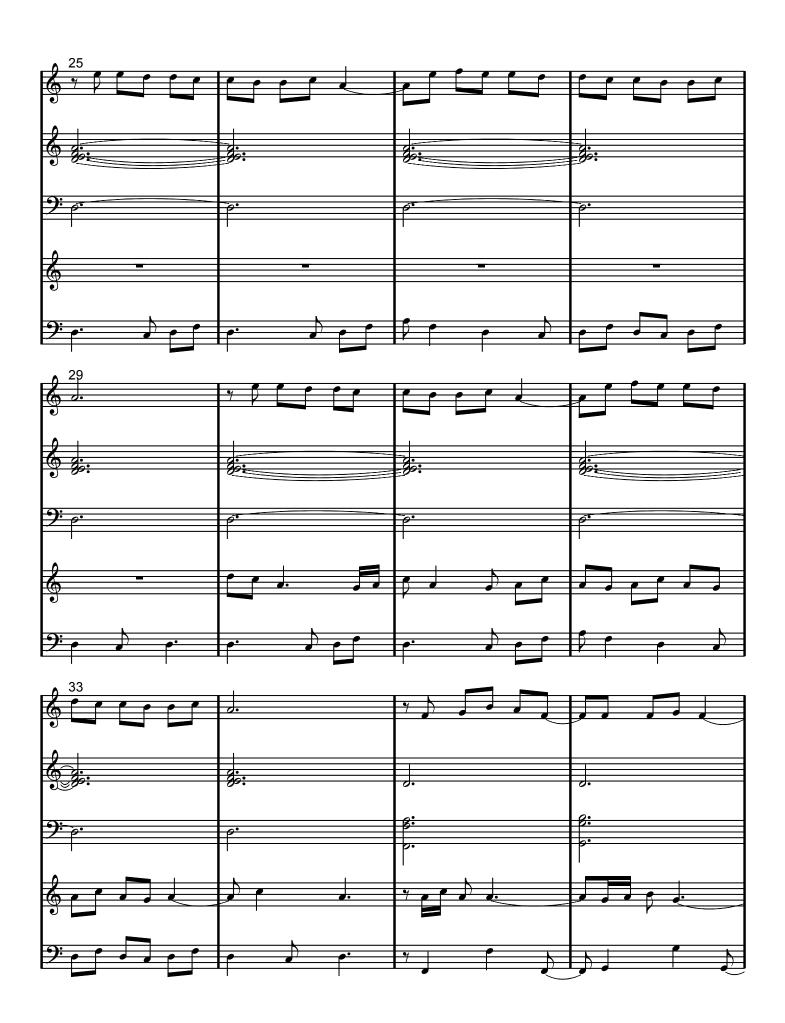

## Clair de Lune Ambient (139) Debussy, Claude

#### About the piece

Title: Clair de Lune Ambient [139]

**Composer:** Debussy, Claude **Arranger:** Darling, Toby

Copyright: Creative Commons Licence

Publisher: Darling, Toby

Style: Jazz

**Comment:** Here is an adaptation of Debussy's Clair de Lune.

# Claire de Lune Ambient Adapatation For Jazz ensemble

C = bass drum Eb = snare G# = closed high hat