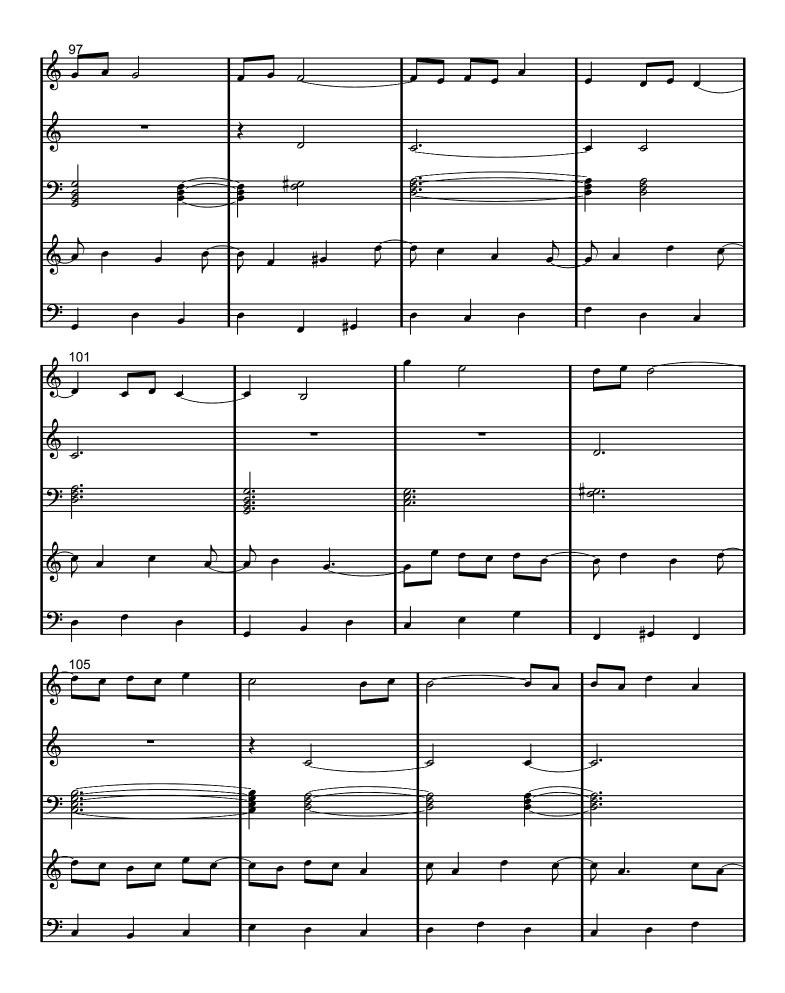

#### About the piece

Title: Clair de Lune Ambient [139]

**Composer:** Debussy, Claude **Arranger:** Darling, Toby

Copyright: Creative Commons Licence

Publisher: Darling, Toby

Style: Jazz

**Comment:** Here is an adaptation of Debussy's Clair de Lune.

# Claire de Lune Ambient Adapatation For Jazz ensemble

C = bass drum Eb = snare G# = closed high hat