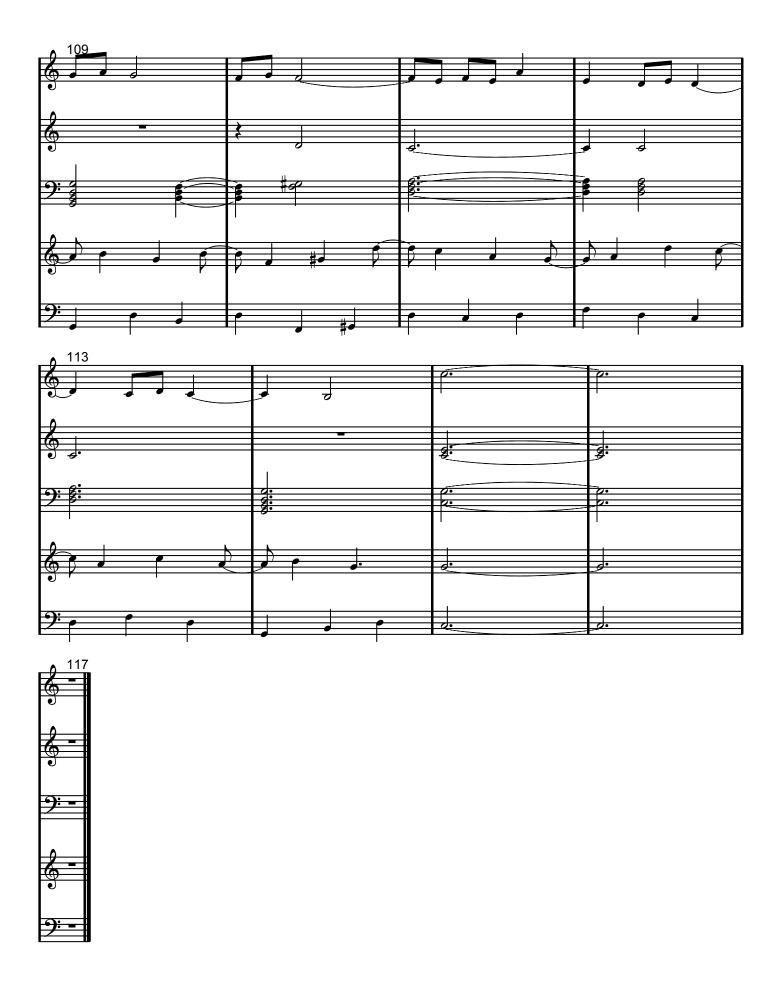

#### About the piece

Title: Clair de Lune Ambient [139]

**Composer:** Debussy, Claude **Arranger:** Darling, Toby

Copyright: Creative Commons Licence

Publisher: Darling, Toby

Style: Jazz

**Comment:** Here is an adaptation of Debussy's Clair de Lune.

# Claire de Lune Ambient Adapatation For Jazz ensemble

C = bass drum Eb = snare G# = closed high hat