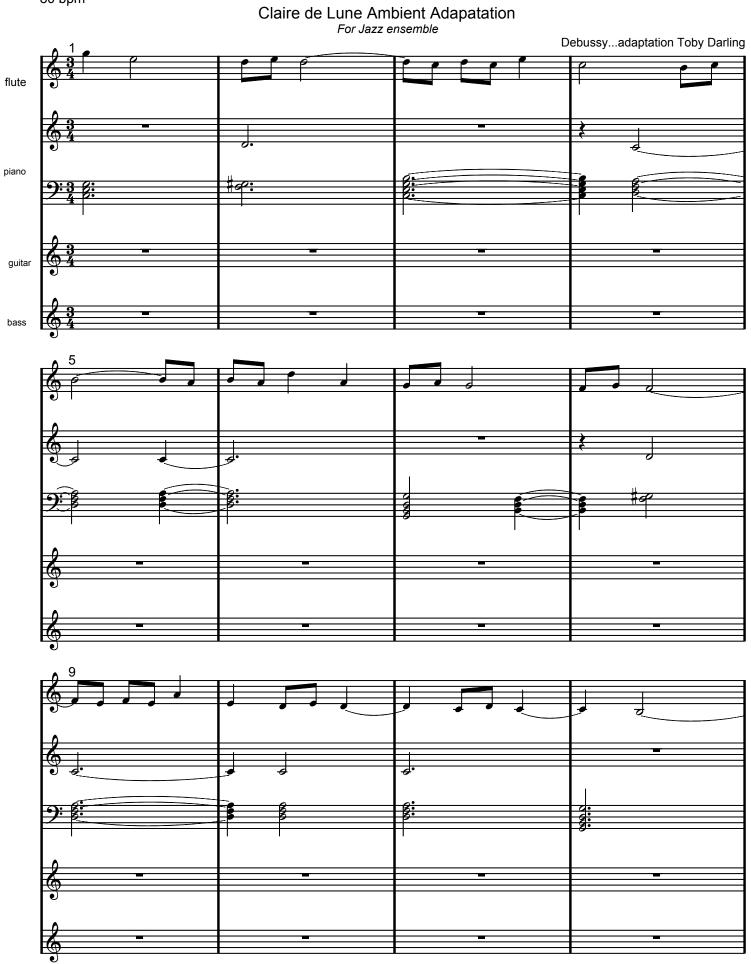

## Clair de Lune Ambient (139) Debussy, Claude

#### About the piece

Title: Clair de Lune Ambient [139]

**Composer:** Debussy, Claude **Arranger:** Darling, Toby

Copyright: Creative Commons Licence

Publisher: Darling, Toby

Style: Jazz

**Comment:** Here is an adaptation of Debussy's Clair de Lune.

# Claire de Lune Ambient Adapatation For Jazz ensemble

C = bass drum Eb = snare G# = closed high hat