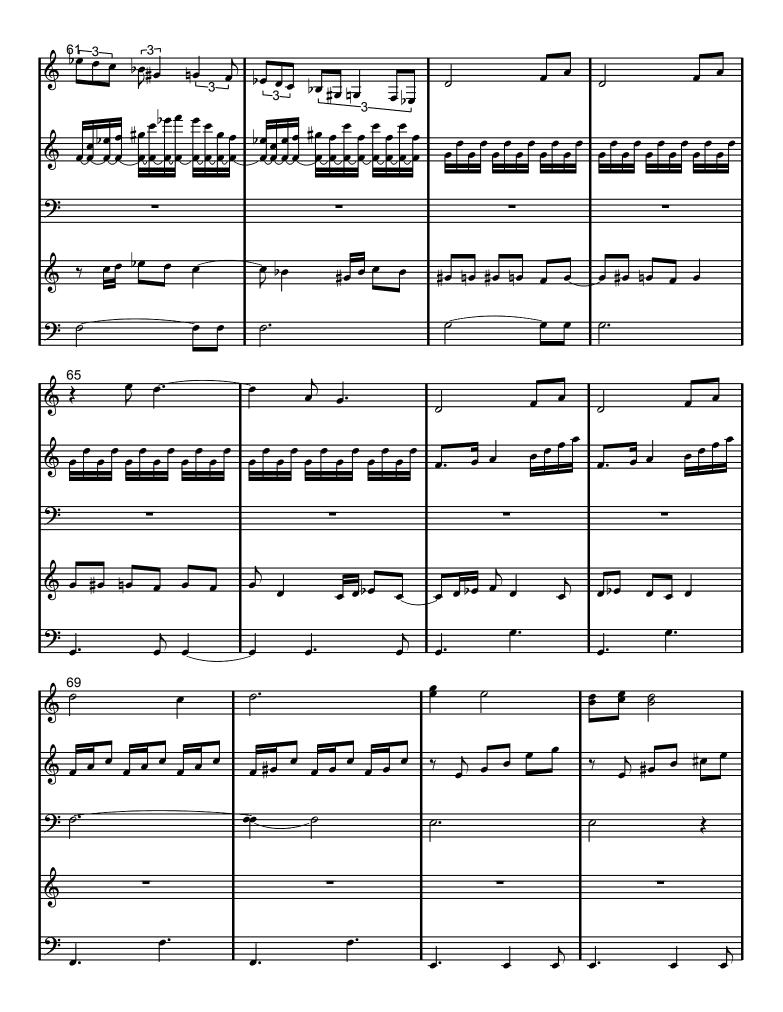

#### About the piece

Title: Clair de Lune Ambient [139]

**Composer:** Debussy, Claude **Arranger:** Darling, Toby

Copyright: Creative Commons Licence

Publisher: Darling, Toby

Style: Jazz

**Comment:** Here is an adaptation of Debussy's Clair de Lune.

# Claire de Lune Ambient Adapatation For Jazz ensemble

C = bass drum Eb = snare G# = closed high hat