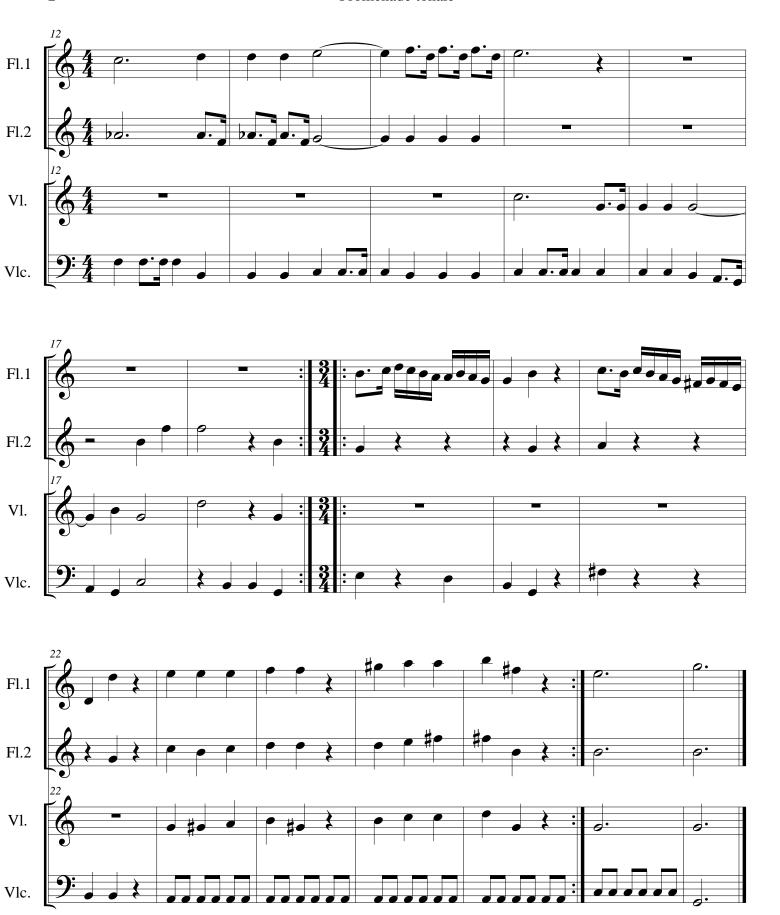

#### About the piece

Title: Promenade tonale Composer: Chauve, Thierry Arranger: Chauve, Thierry

Copyright: Thierry Chauve © All rights reserved

Publisher: Chauve, Thierry

Flute, Oboe, Violin & Cello Instrumentation:

# Promenade tonale

Musique de Thierry Chauve