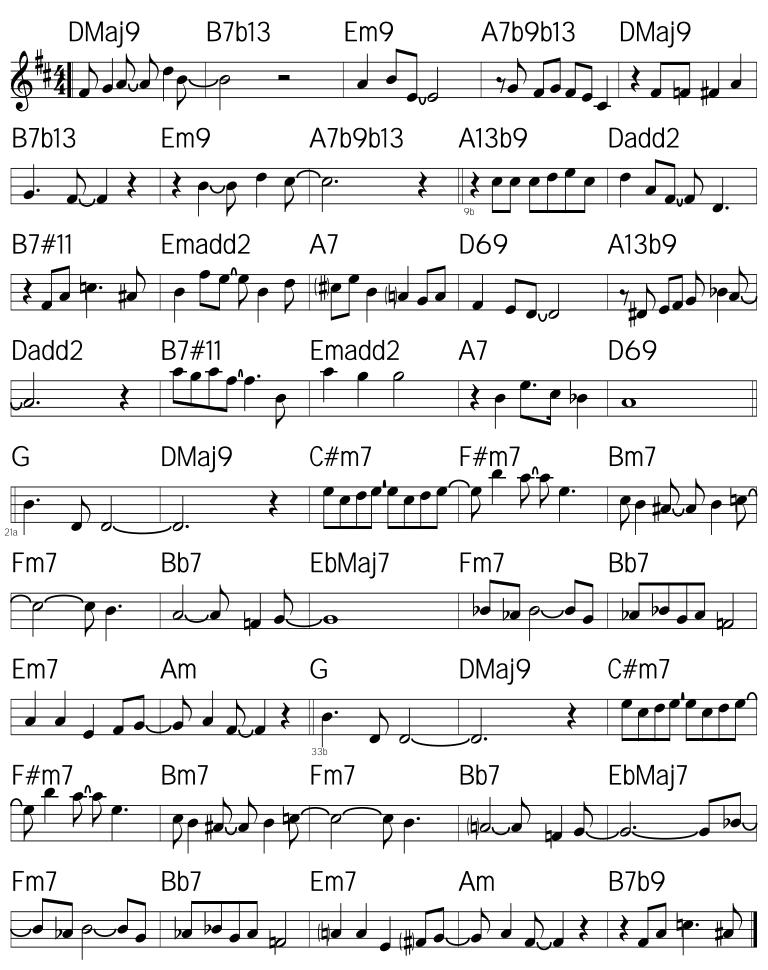

nist and singer.

Artist page: https://www.free-scores.com/Download-PDF-Sheet-Music-thierry-chauve.htm

#### About the piece



Title: Bossa de Mai, version 2

Composer: Chauve, Thierry Arranger: Chauve, Thierry

Copyright: Thierry Chauve © All rights reserved

Publisher: Chauve, Thierry Instrumentation: Orchestra

Style: Latin

### Thierry Chauve on free-scores.com



This sheet music requires an authorization

- for public performances
- for use by teachers

Buy this license at:

https://www.free-scores.com//licence-partition-uk.php?partition=79254



- listen to the audio
- share your interpretation
- comment
- pay the licence
- contact the artist

First added the: 2015-06-13 Last update : 2015-06-13 15:51:25 tree-scores.com

# Bossa de Mai, version 2

Flûte

Musique de Thierry Chauve