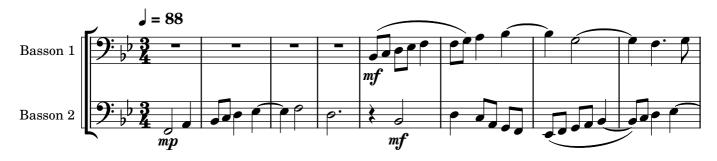

## About the piece

Title: Composer: Copyright: Publisher: Instrumentation: 2 Bassoons (duet) Style:

PASTORALE LASCIVE Burgos, Enán Copyright © Enán Burgos Burgos, Enán Modern classical

Enán Burgos on free-scores.com