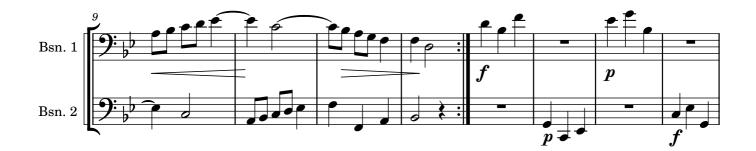

## About the piece

Title: Composer: Copyright: Publisher: Instrumentation: 2 Bassoons (duet) Style:

PASTORALE LASCIVE Burgos, Enán Copyright © Enán Burgos Burgos, Enán Modern classical

Enán Burgos on free-scores.com