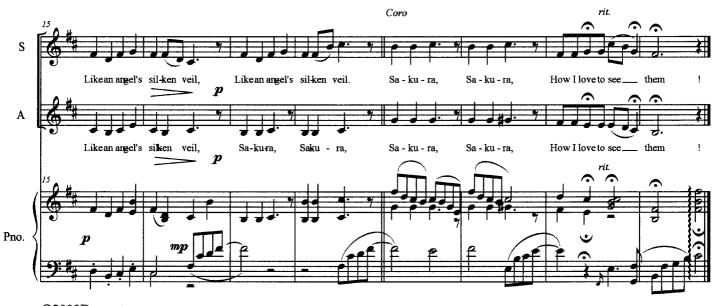

#### About the piece

| Title:           | Cherry blossom [Sakura]                                                                                                                                                                                                                                                                                                                                                          |
|------------------|----------------------------------------------------------------------------------------------------------------------------------------------------------------------------------------------------------------------------------------------------------------------------------------------------------------------------------------------------------------------------------|
| Composer:        | Traditional                                                                                                                                                                                                                                                                                                                                                                      |
| Arranger:        | Dewagtere, Bernard                                                                                                                                                                                                                                                                                                                                                               |
| Copyright:       | Copyright © Dewagtere, Bernard                                                                                                                                                                                                                                                                                                                                                   |
| Instrumentation: | Choral SA, piano or organ                                                                                                                                                                                                                                                                                                                                                        |
| Style:           | Traditional                                                                                                                                                                                                                                                                                                                                                                      |
| Comment:         | Cherry blossom is a japanese traditional song (Sakura<br>sakura) primarily played on shakuhachi (bamboo flute).<br>During World War II, the sakura being an enduring<br>metaphor for the ephemeral nature of life, was used to<br>motivate the Japanese pilots. They would paint them on<br>the sides of their suicide planes. Their souls were<br>reincarnated in the blossoms. |

# Cherry blossom (Sakura)

For 2 voices chorus (SA) and piano

©2009Dewagtere

free-scores.com