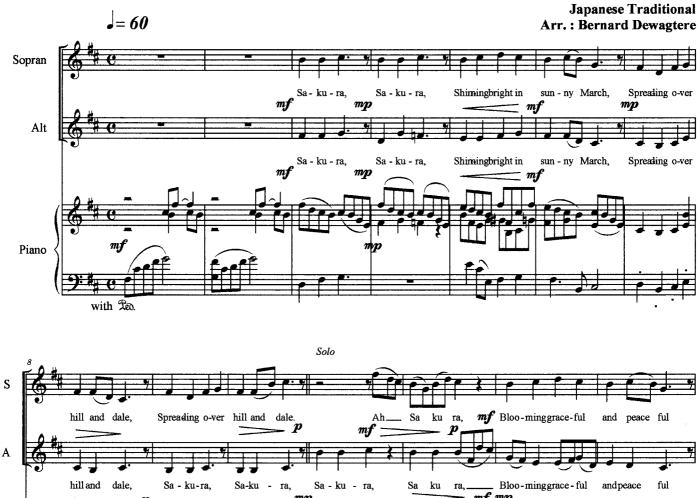

#### About the piece

| Title:           | Cherry blossom [Sakura]                                                                                                                                                                                                                                                                                                                                                          |
|------------------|----------------------------------------------------------------------------------------------------------------------------------------------------------------------------------------------------------------------------------------------------------------------------------------------------------------------------------------------------------------------------------|
| Composer:        | Traditional                                                                                                                                                                                                                                                                                                                                                                      |
| Arranger:        | Dewagtere, Bernard                                                                                                                                                                                                                                                                                                                                                               |
| Copyright:       | Copyright © Dewagtere, Bernard                                                                                                                                                                                                                                                                                                                                                   |
| Instrumentation: | Choral SA, piano or organ                                                                                                                                                                                                                                                                                                                                                        |
| Style:           | Traditional                                                                                                                                                                                                                                                                                                                                                                      |
| Comment:         | Cherry blossom is a japanese traditional song (Sakura<br>sakura) primarily played on shakuhachi (bamboo flute).<br>During World War II, the sakura being an enduring<br>metaphor for the ephemeral nature of life, was used to<br>motivate the Japanese pilots. They would paint them on<br>the sides of their suicide planes. Their souls were<br>reincarnated in the blossoms. |

# Cherry blossom (Sakura)

For 2 voices chorus (SA) and piano

©2009Dewagtere

free-scores.com