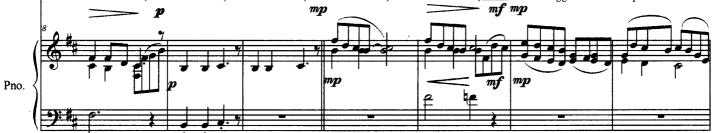

#### About the piece

| Title:           | Cherry blossom [Sakura]                                                                                                                                                                                                                                                                                                                                                          |
|------------------|----------------------------------------------------------------------------------------------------------------------------------------------------------------------------------------------------------------------------------------------------------------------------------------------------------------------------------------------------------------------------------|
| Composer:        | Traditional                                                                                                                                                                                                                                                                                                                                                                      |
| Arranger:        | Dewagtere, Bernard                                                                                                                                                                                                                                                                                                                                                               |
| Copyright:       | Copyright © Dewagtere, Bernard                                                                                                                                                                                                                                                                                                                                                   |
| Instrumentation: | Choral SA, piano or organ                                                                                                                                                                                                                                                                                                                                                        |
| Style:           | Traditional                                                                                                                                                                                                                                                                                                                                                                      |
| Comment:         | Cherry blossom is a japanese traditional song (Sakura<br>sakura) primarily played on shakuhachi (bamboo flute).<br>During World War II, the sakura being an enduring<br>metaphor for the ephemeral nature of life, was used to<br>motivate the Japanese pilots. They would paint them on<br>the sides of their suicide planes. Their souls were<br>reincarnated in the blossoms. |

# Cherry blossom (Sakura)

For 2 voices chorus (SA) and piano

©2009Dewagtere

free-scores.com